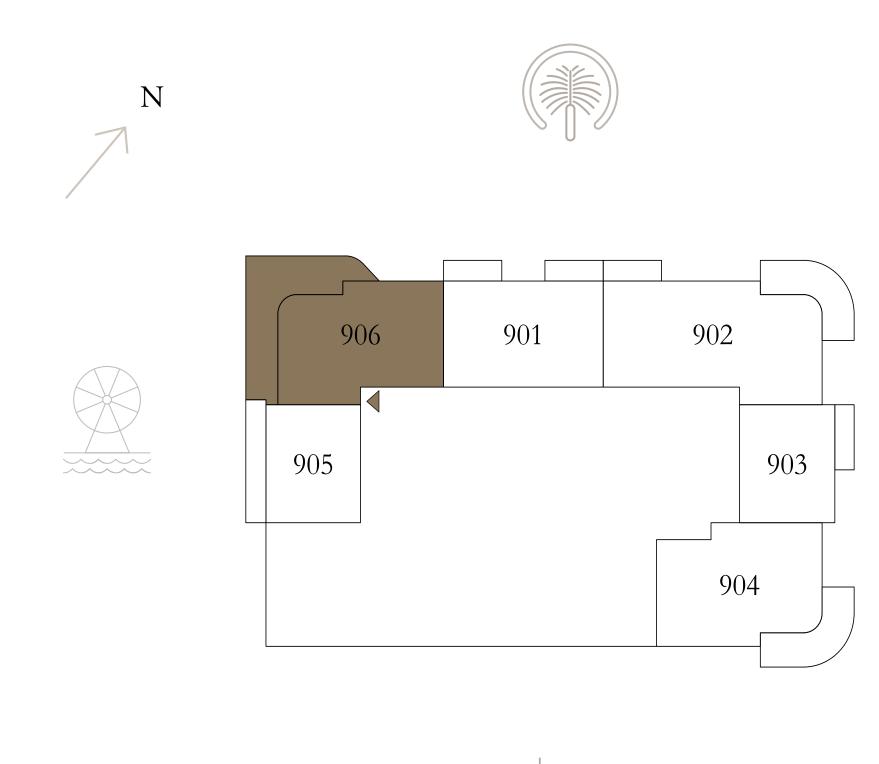

UITE AREA   | 1120.85 SQ.FT. | 104.13 SQ.M. |
|--------------|----------------|--------------|
| BALCONY AREA | 261.78 SQ.FT.  | 24.32 SQ.M.  |
| TOTAL AREA   | 1382.63 SQ.FT. | 128.45 SQ.M. |

KEY PLAN LEVEL

1 - 8











## BY ADDRESS RESORTS

#### TOWER 1

## 2 BEDROOM

LEVEL 9

UNIT 04

| SUITE AREA   | 1117.62 SQ.FT. | 103.83 SQ.M. |
|--------------|----------------|--------------|
| BALCONY AREA | 262.53 SQ.FT.  | 24.39 SQ.M.  |
| TOTAL AREA   | 1380.15 SQ.FT. | 128.22 SQ.M. |

KEY PLAN LEVEL









## BY ADDRESS RESORTS

#### TOWER 1

### 2 BEDROOM

LEVEL 9

UNIT 06

| SUITE AREA   | 1095.44 SQ.FT. | 101.77 SQ.M. |
|--------------|----------------|--------------|
| BALCONY AREA | 492.77 SQ.FT.  | 45.78 SQ.M.  |
| TOTAL AREA   | 1588.21 SQ.FT. | 147.55 SQ.M. |

KEY PLAN LEVEL











## BY ADDRESS RESORTS

#### TOWER 1

## 2 BEDROOM

LEVEL 10-24

UNIT 07

| SUITE AREA   | 1117.62 SQ.FT. | 103.83 SQ.M. |
|--------------|----------------|--------------|
| BALCONY AREA | 262.53 SQ.FT.  | 24.39 SQ.M.  |
| TOTAL AREA   | 1380.15 SQ.FT. | 128.22 SQ.M. |

| LEVEL | 25-34 | UNI | Τ |
|-------|-------|-----|---|
|       |       |     |   |

| SUITE AREA   | 1118.26 SQ.FT. | 103.89 SQ.M. |
|--------------|----------------|--------------|
| BALCONY AREA | 263.50 SQ.FT.  | 24.48 SQ.M.  |
| TOTAL AREA   | 1381.76 SQ.FT. | 128.37 SQ.M. |

KEY PLAN LEVEL











## BY ADDRESS RESORTS

#### TOWER 1

## 2 BEDROOM

LEVEL 9

UNIT 01

| SUI  | TE AREA  | 1012.56 SQ.FT. | 94.07 SQ.M.  |
|------|----------|----------------|--------------|
| BALC | ONY AREA | 152.63 SQ.FT.  | 14