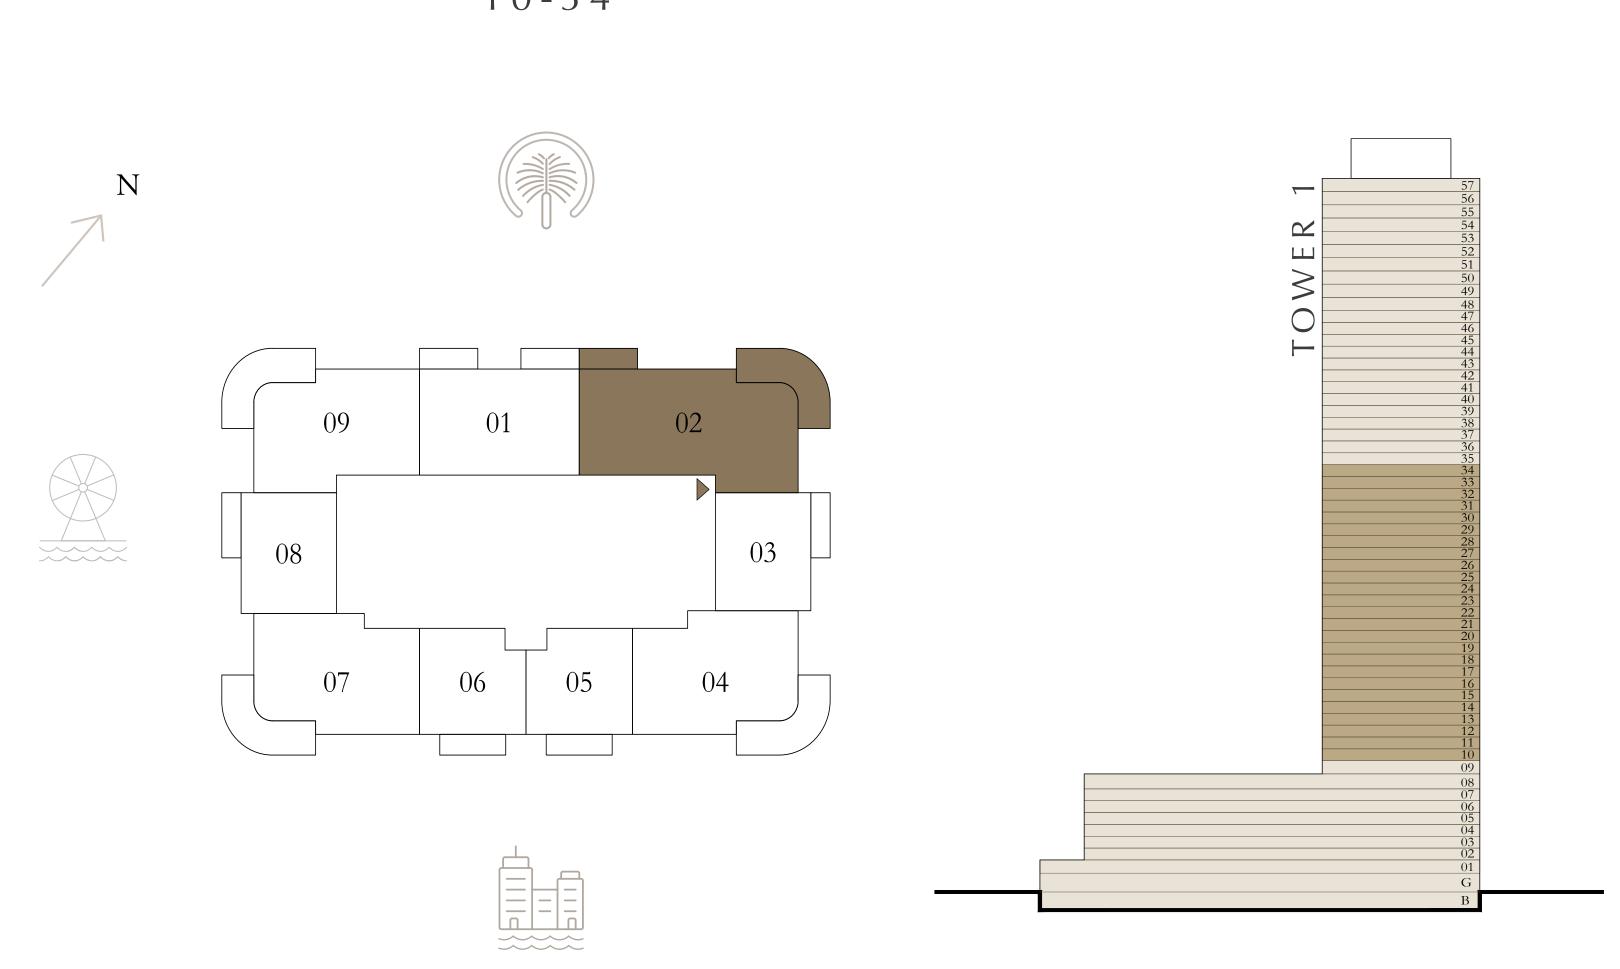

### 1 BEDROOM

LEVEL 10-24

UNIT 03

| SUITE AREA   | 657.89 SQ.FT. | 61.12 SQ.M. |  |
|--------------|---------------|-------------|--|
| BALCONY AREA | 86.86 SQ.FT.  | 8.07 SQ.M.  |  |
| TOTAL AREA   | 744.75 SQ.FT. | 69.19 SQ.M. |  |