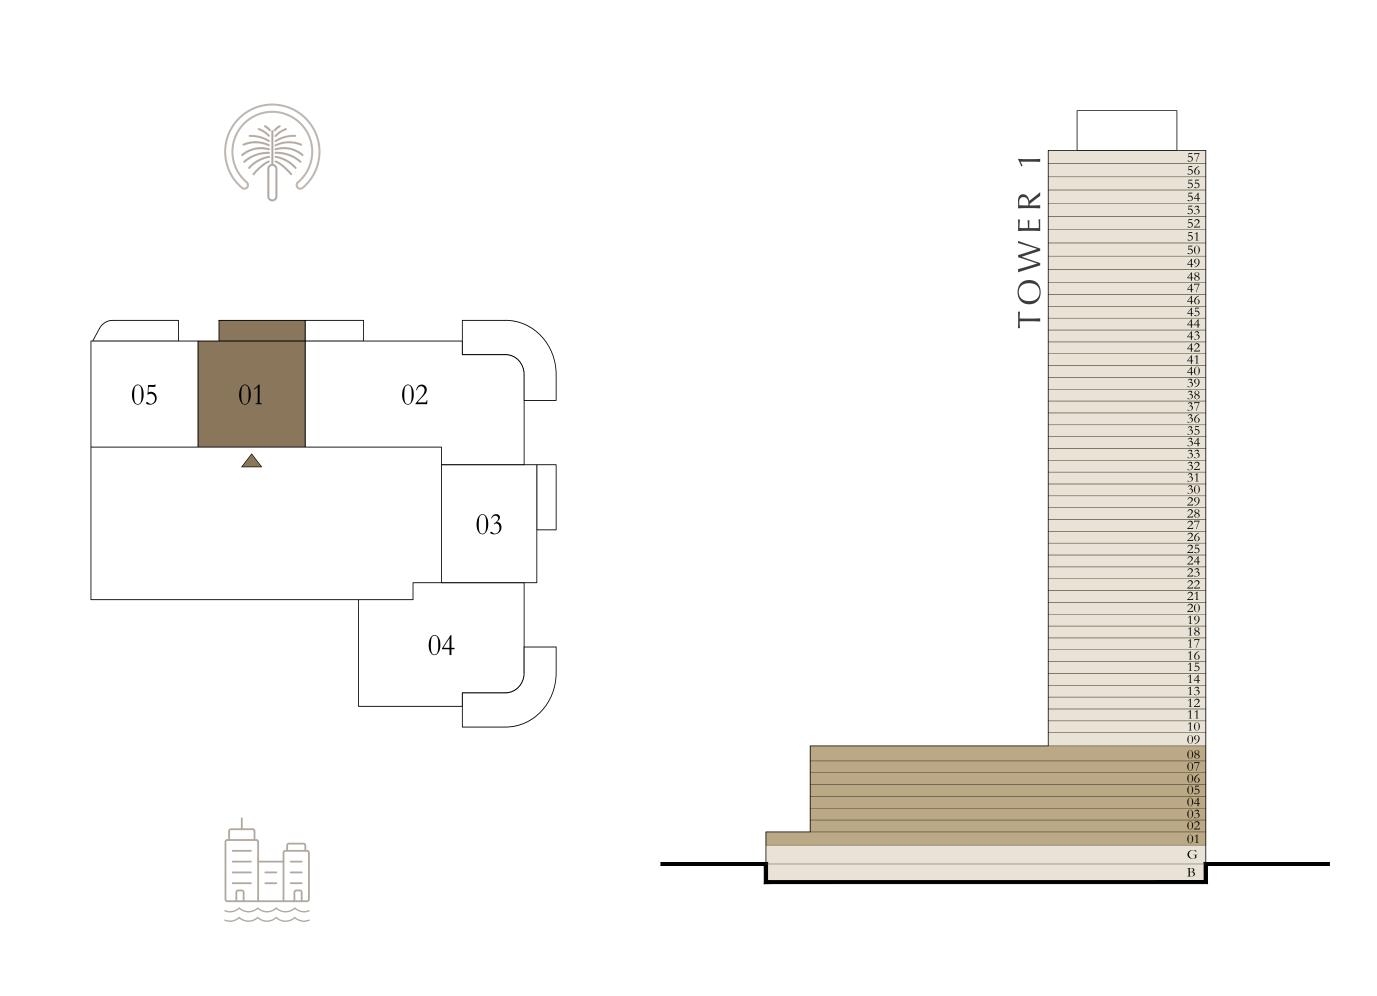

### BEDROOM

LEVEL 1-8

UNIT 01

| SUITE AREA   | 668.76 SQ.FT. | 62.13 SQ.M. |
|--------------|---------------|-------------|
| BALCONY AREA | 113.88 SQ.FT. | 10.58 SQ.M. |
| TOTAL AREA   | 782.64 SQ.FT. | 72.71 SQ.M. |

KEY PLAN LEVEL

1 - 8