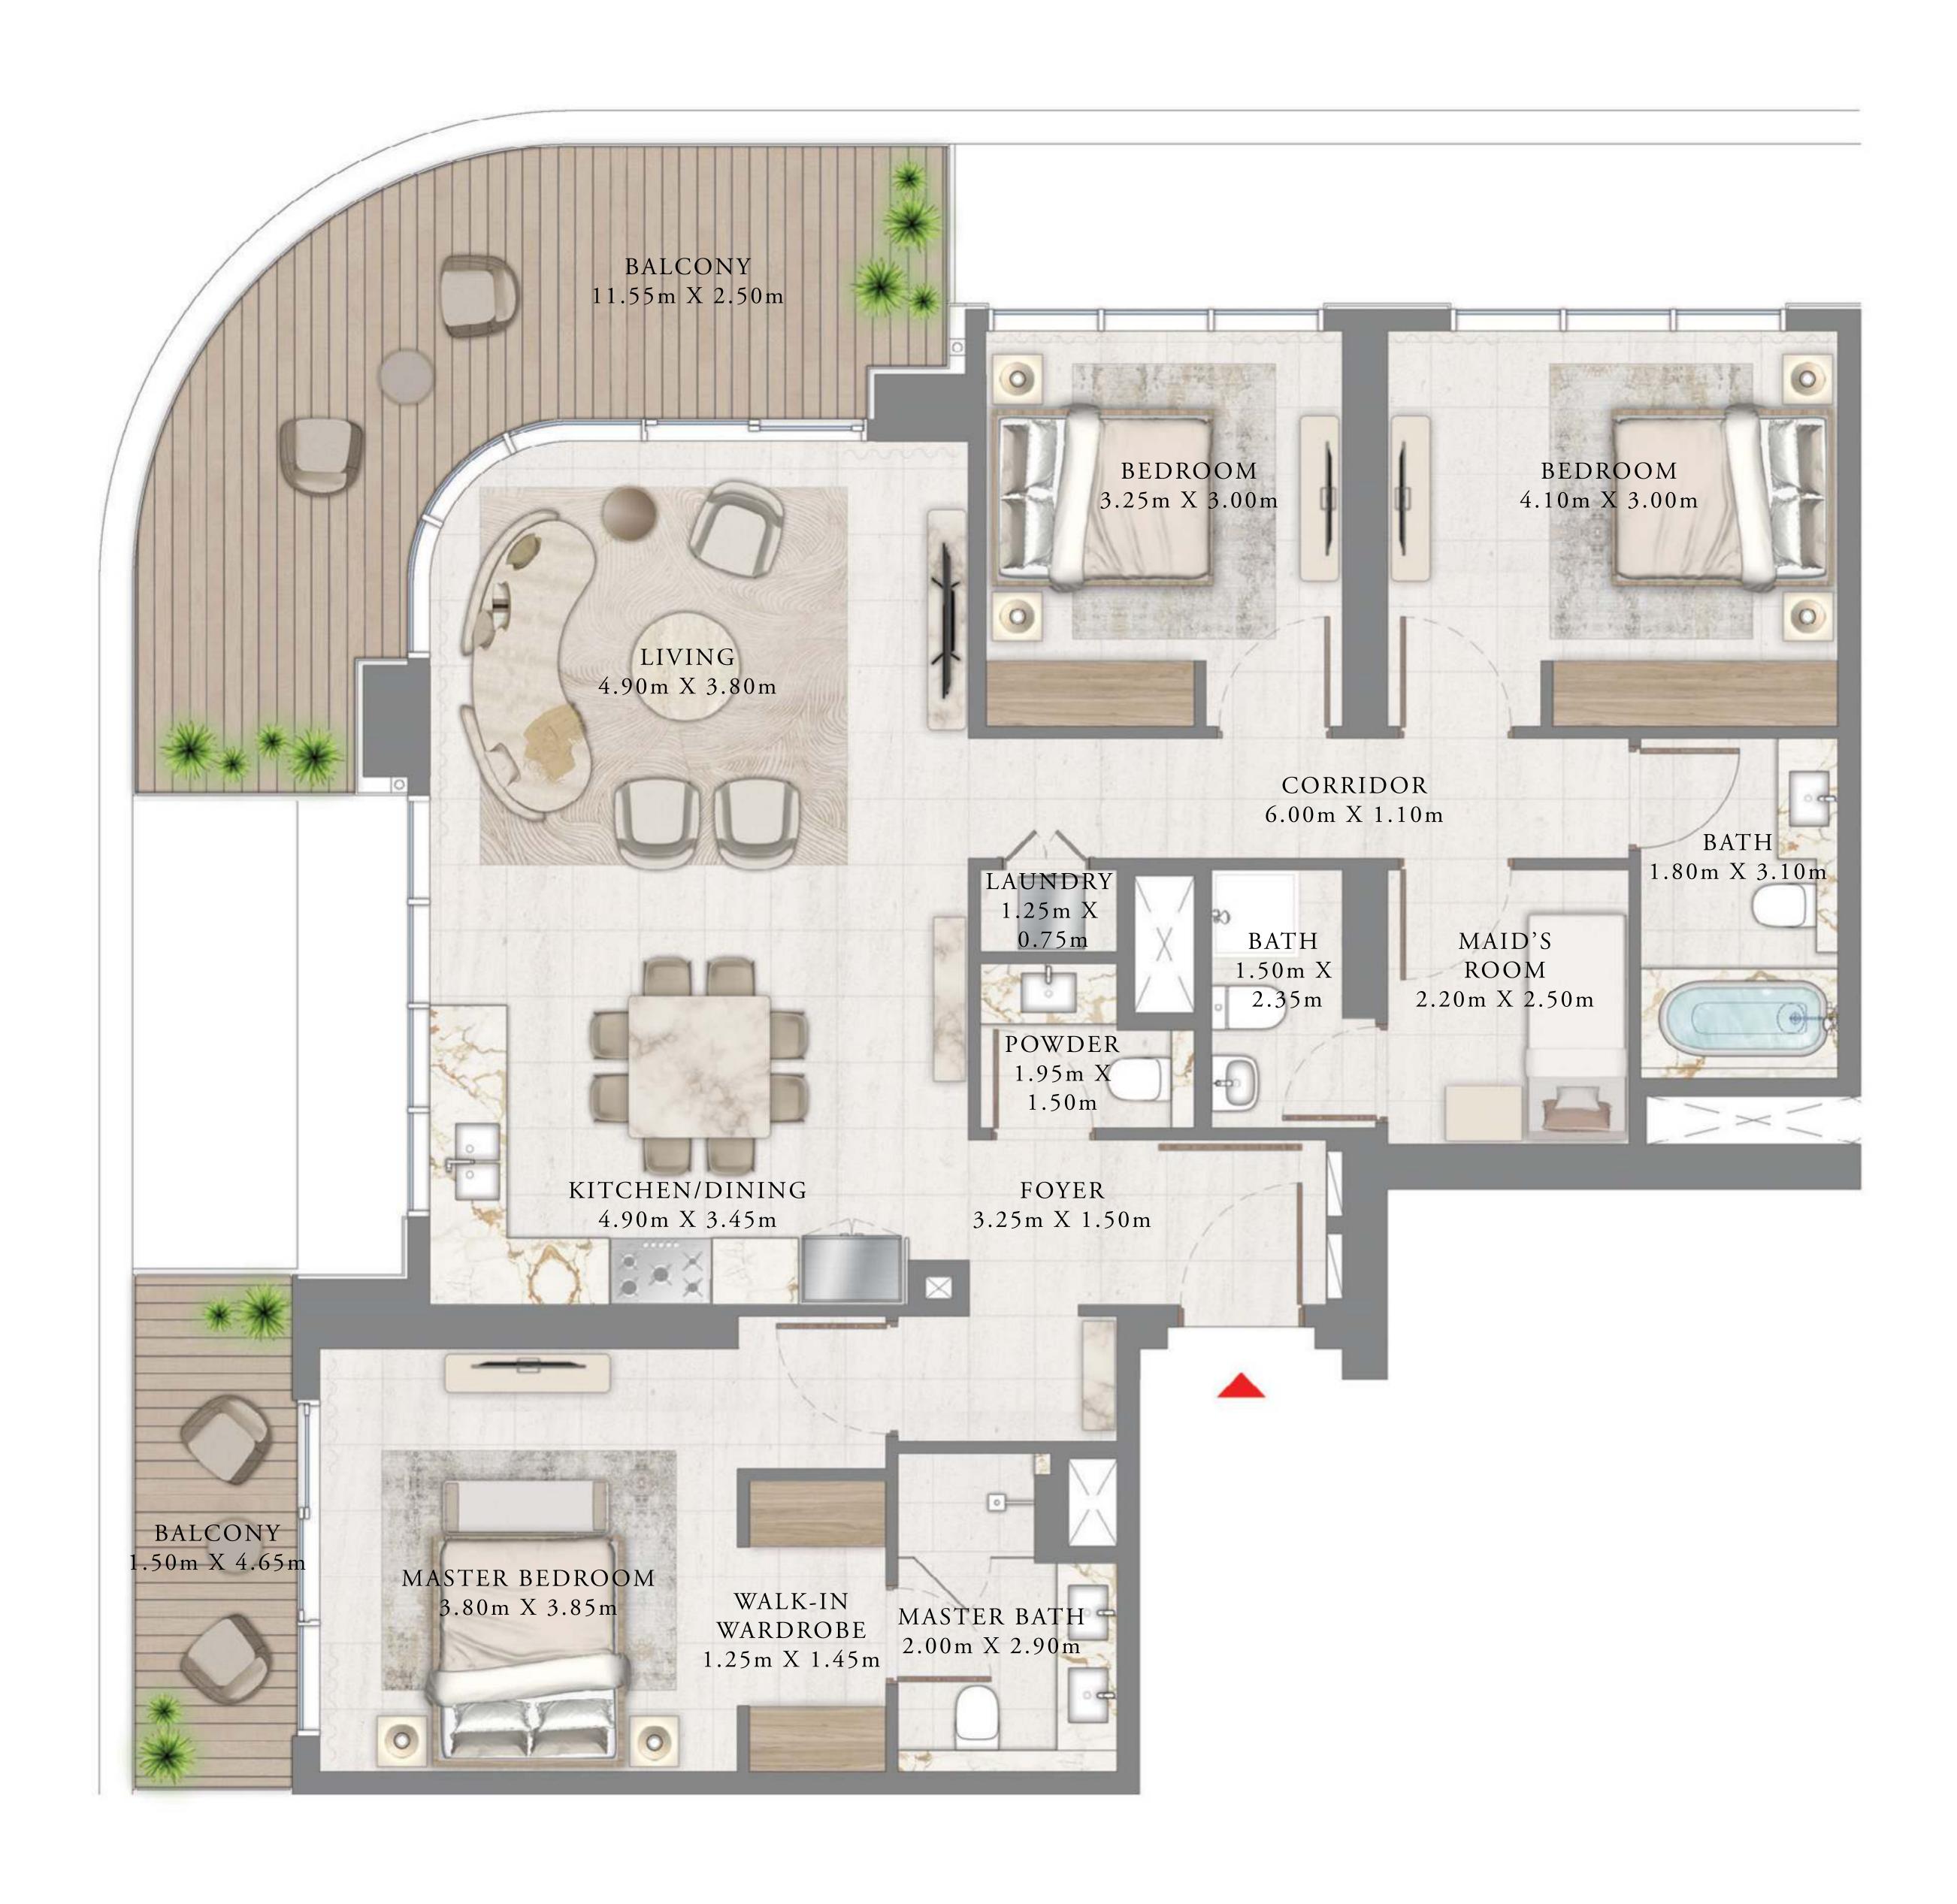

## BY ADDRESS RESORTS

#### TOWER 1

### 3 BEDROOM

LEVEL 37-48

UNIT 04

| SUITE AREA   | 1466.91 SQ.FT. | 136.28 SQ.M. |
|--------------|----------------|--------------|
| BALCONY AREA | 341.97 SQ.FT.  | 31.77 SQ.M.  |
| TOTAL AREA   | 1808.88 SQ.FT. | 168.05 SQ.M. |

KEY PLAN LEVEL

KEY SECTION