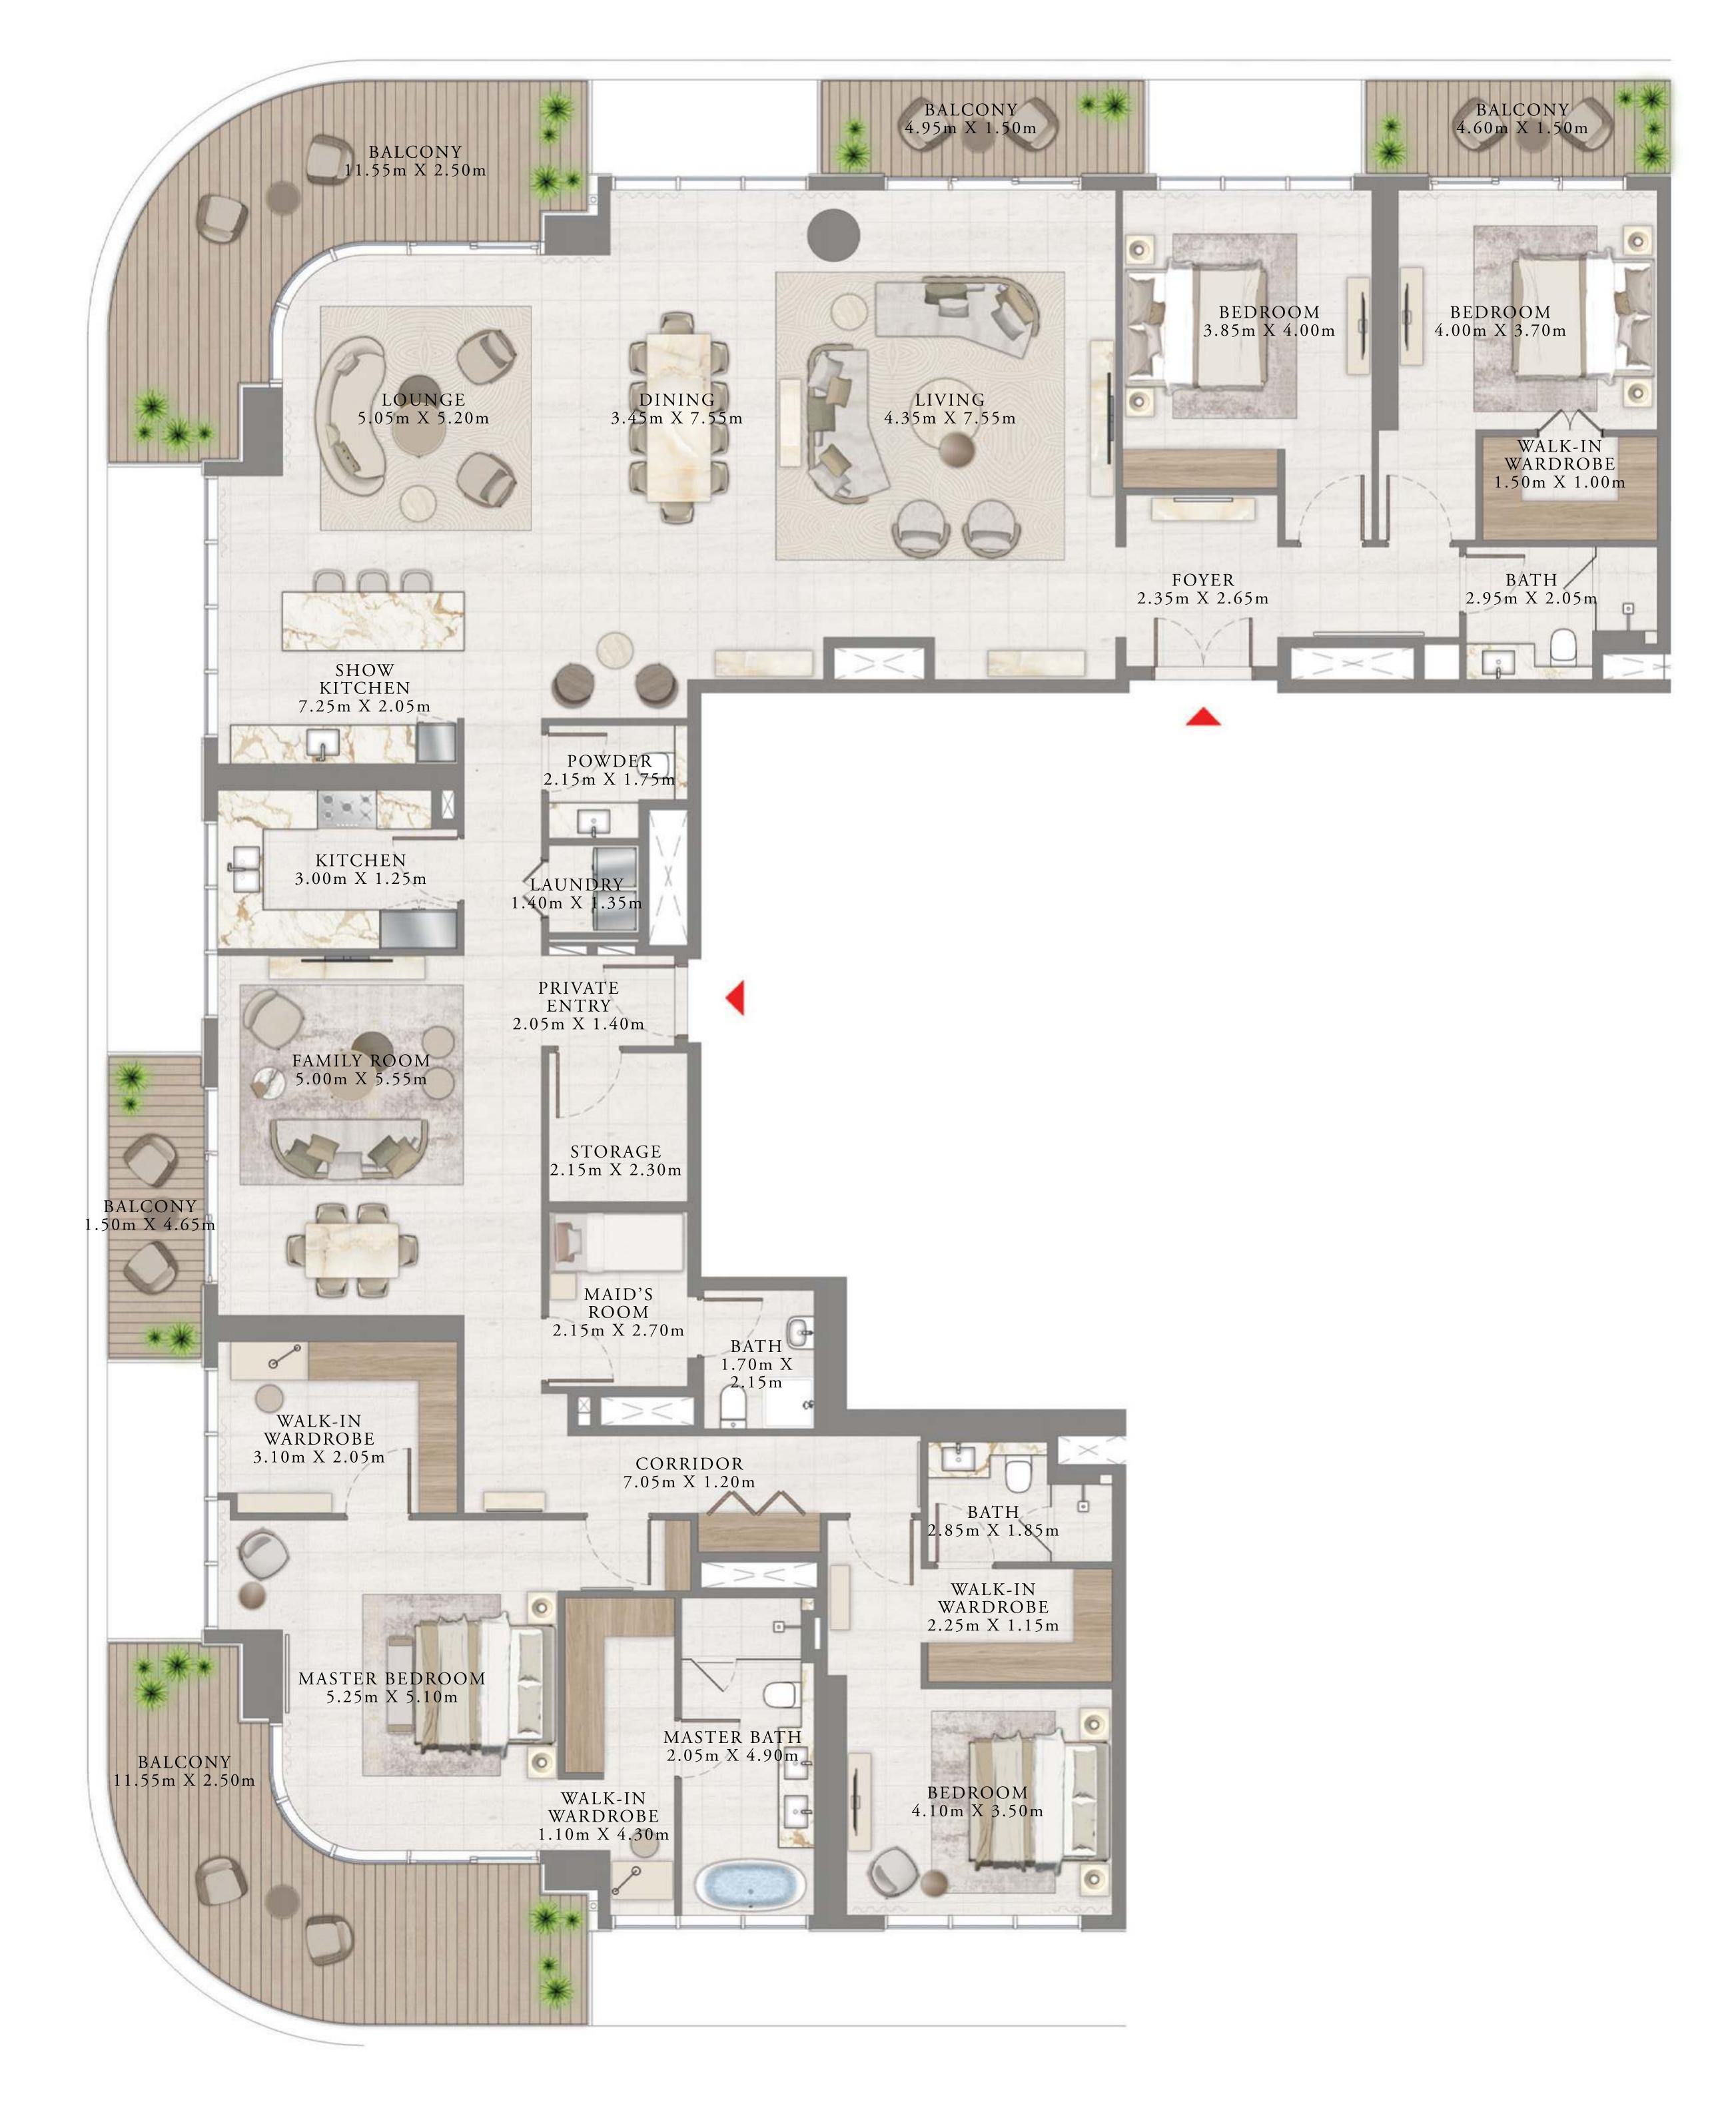

### 1 BEDROOM

LEVEL 1-8

UNIT 03

|              | SUITE AREA | 657.89 SQ.FT. | 61.12 SQ.M. |  |
|--------------|------------|---------------|-------------|--|
| BALCONY AREA |            | 86.86 SQ.FT.  | 8.07 SQ.M.  |  |
|              | TOTAL AREA | 744.75 SQ.FT. | 69.19 SQ.M. |  |

### 1 BEDROOM

LEVEL 9

UNIT 03

| SUITE AREA   | 657.89 SQ.FT. | 61.12 SQ.M. |  |
|--------------|---------------|-------------|--|
| BALCONY AREA | 86.86 SQ.FT.  | 8.07 SQ.M.  |  |
| TOTAL AREA   | 744.75 SQ.FT. | 69.19 SQ.M. |  |

### 1 BEDROOM

LEVEL 10-24

UNIT 03

| SUITE AREA   | 657.89 SQ.FT. | 61.12 SQ.M. |  |
|--------------|---------------|-------------|--|
| BALCONY AREA | 86.86 SQ.FT.  | 8.07 SQ.M.  |  |
| TOTAL AREA   | 744.75 SQ.FT. | 69.19 SQ.M. |  |