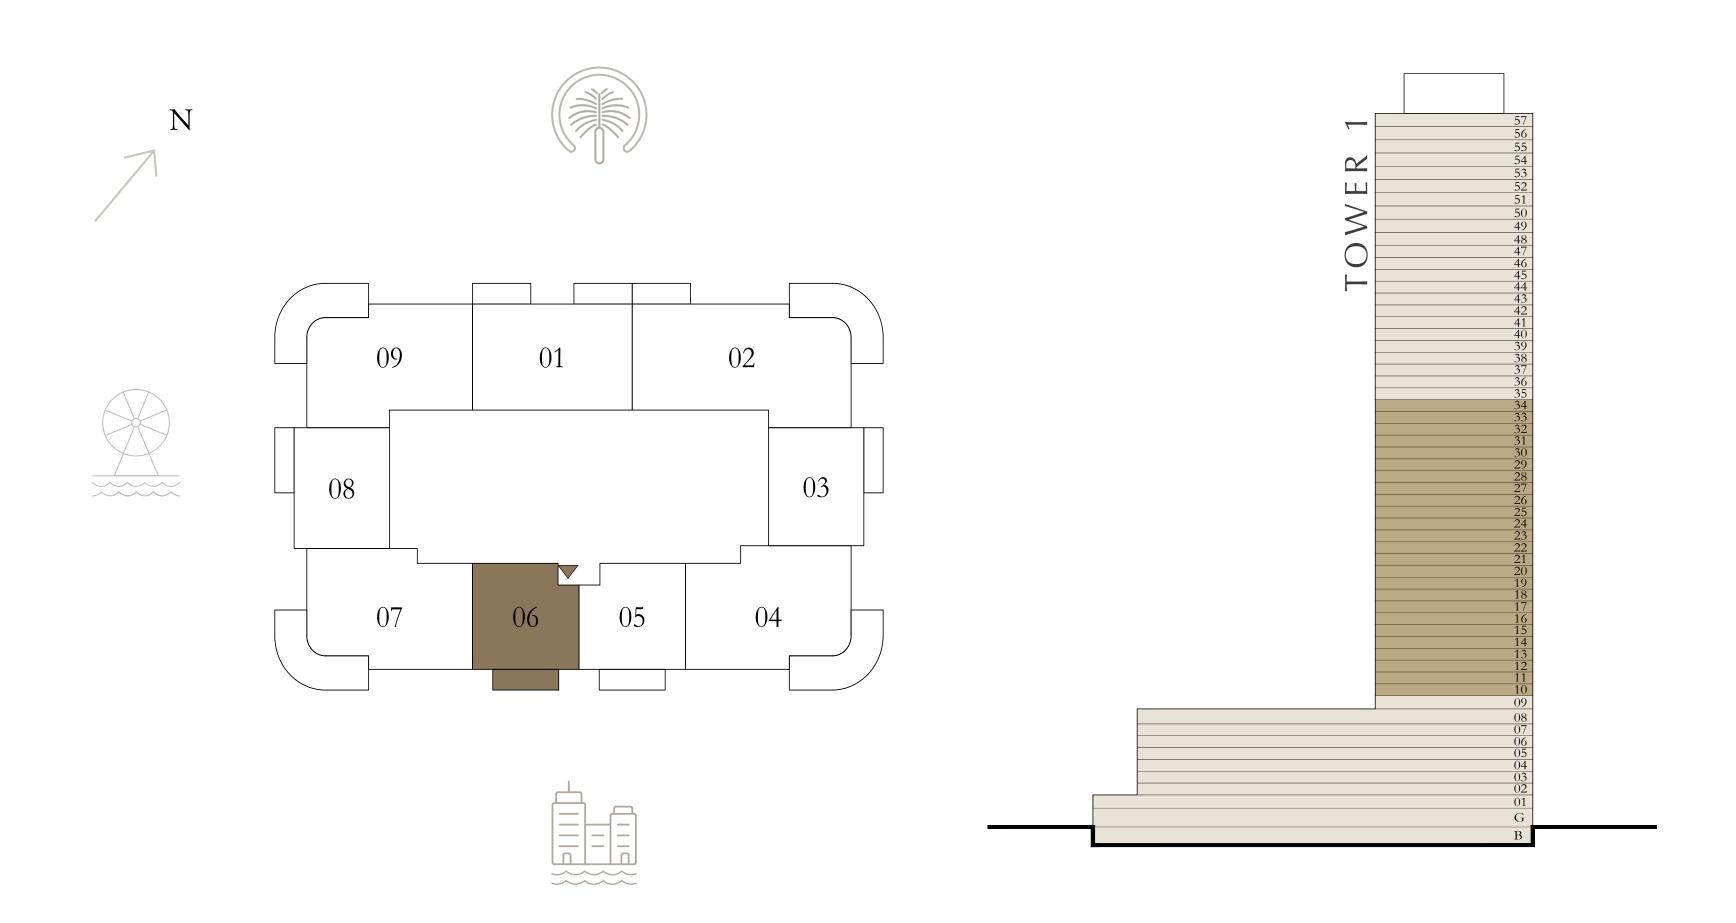

### 1 BEDROOM

LEVEL 10-34

UNIT 06

| SUITE AREA   | 648.74 SQ.FT. | 60.27 SQ.M. |
|--------------|---------------|-------------|
| BALCONY AREA | 87.30 SQ.FT.  | 8.11 SQ.M.  |
| TOTAL AREA   | 736.04 SQ.FT. | 68.38 SQ.M. |

KEY PLAN LEVEL

KEY SECTION