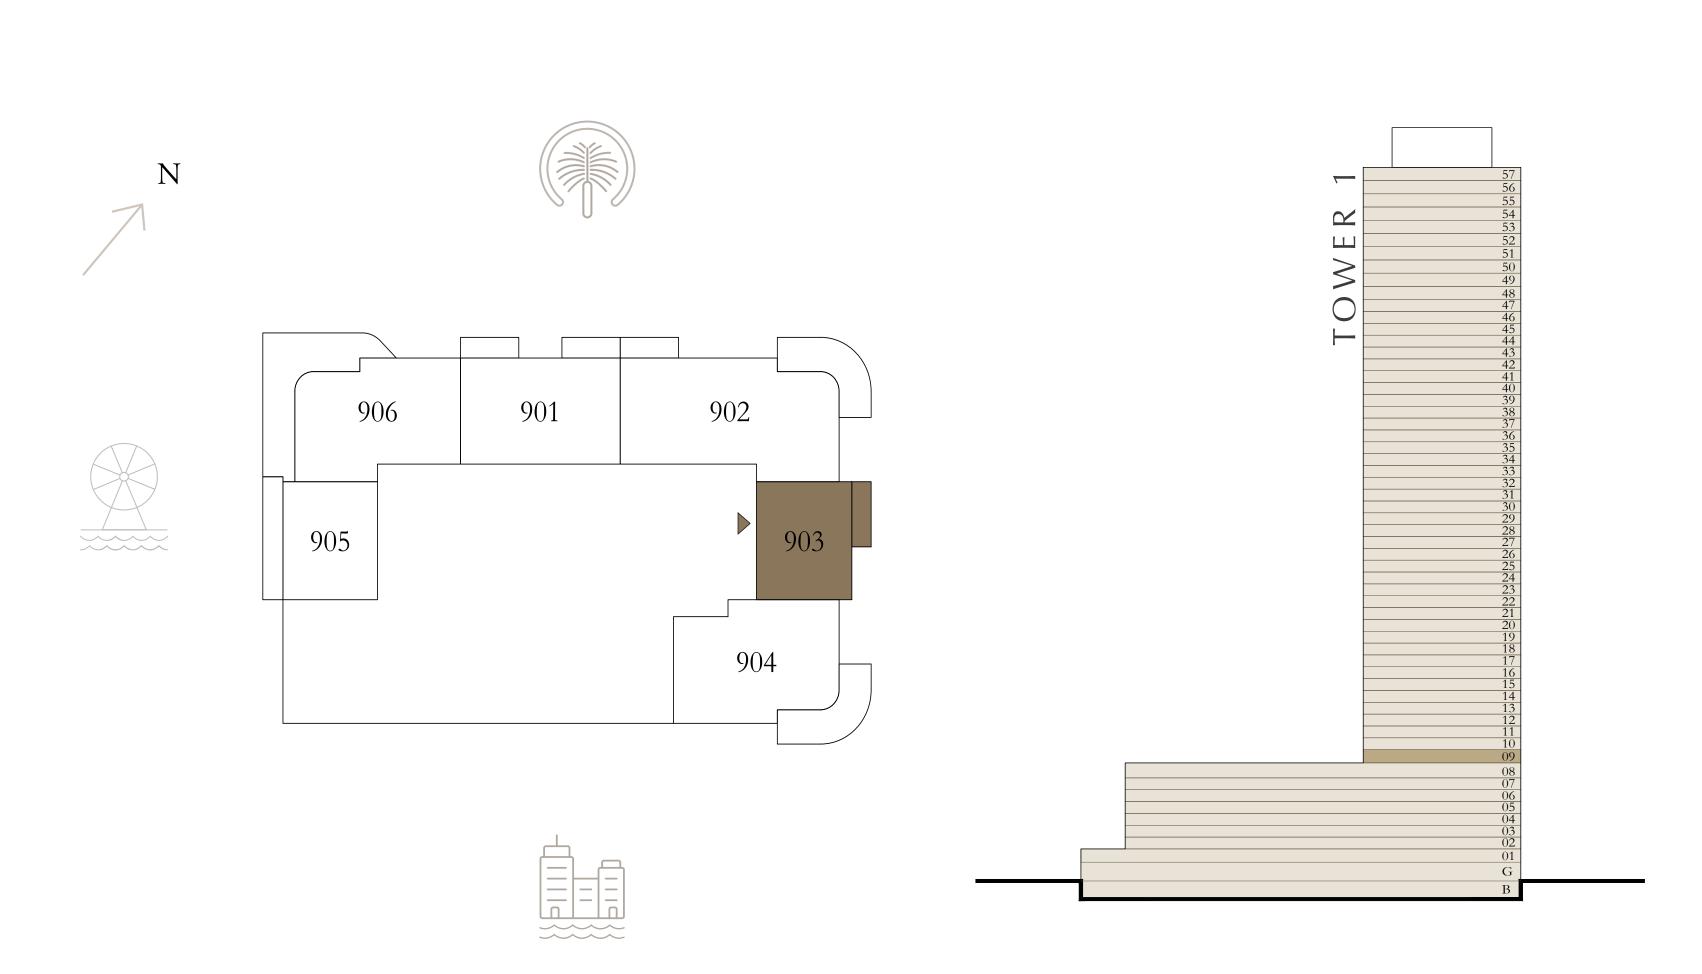

## BY ADDRESS RESORTS

#### TOWER 1

### 1 BEDROOM

LEVEL 9

UNIT 03

| SUITE AREA   | 657.89 SQ.FT. | 61.12 SQ.M. |  |
|--------------|---------------|-------------|--|
| BALCONY AREA | 86.86 SQ.FT.  | 8.07 SQ.M.  |  |
| TOTAL AREA   | 744.75 SQ.FT. | 69.19 SQ.M. |  |

KEY PLAN LEVEL

KEY SECTION

Disclaimer: All dimensions are in imperial and metric, and measured from finish to finish excluding construction tolerances. 2. All materials, dimensions, and drawings are approximate only. 3. Information is subject to change without notice, at developer's absolute discretion. 4. Actual area may vary from the stated area. 5. Drawings not to scale. 6. All images used are for illustrative purposes only and do not represent the actual size, features, specifications, fittings, and furnishings. 7. The developer reserves the right to make revisions / alterations, at it's absolute discretion, without any liability whatsoever.