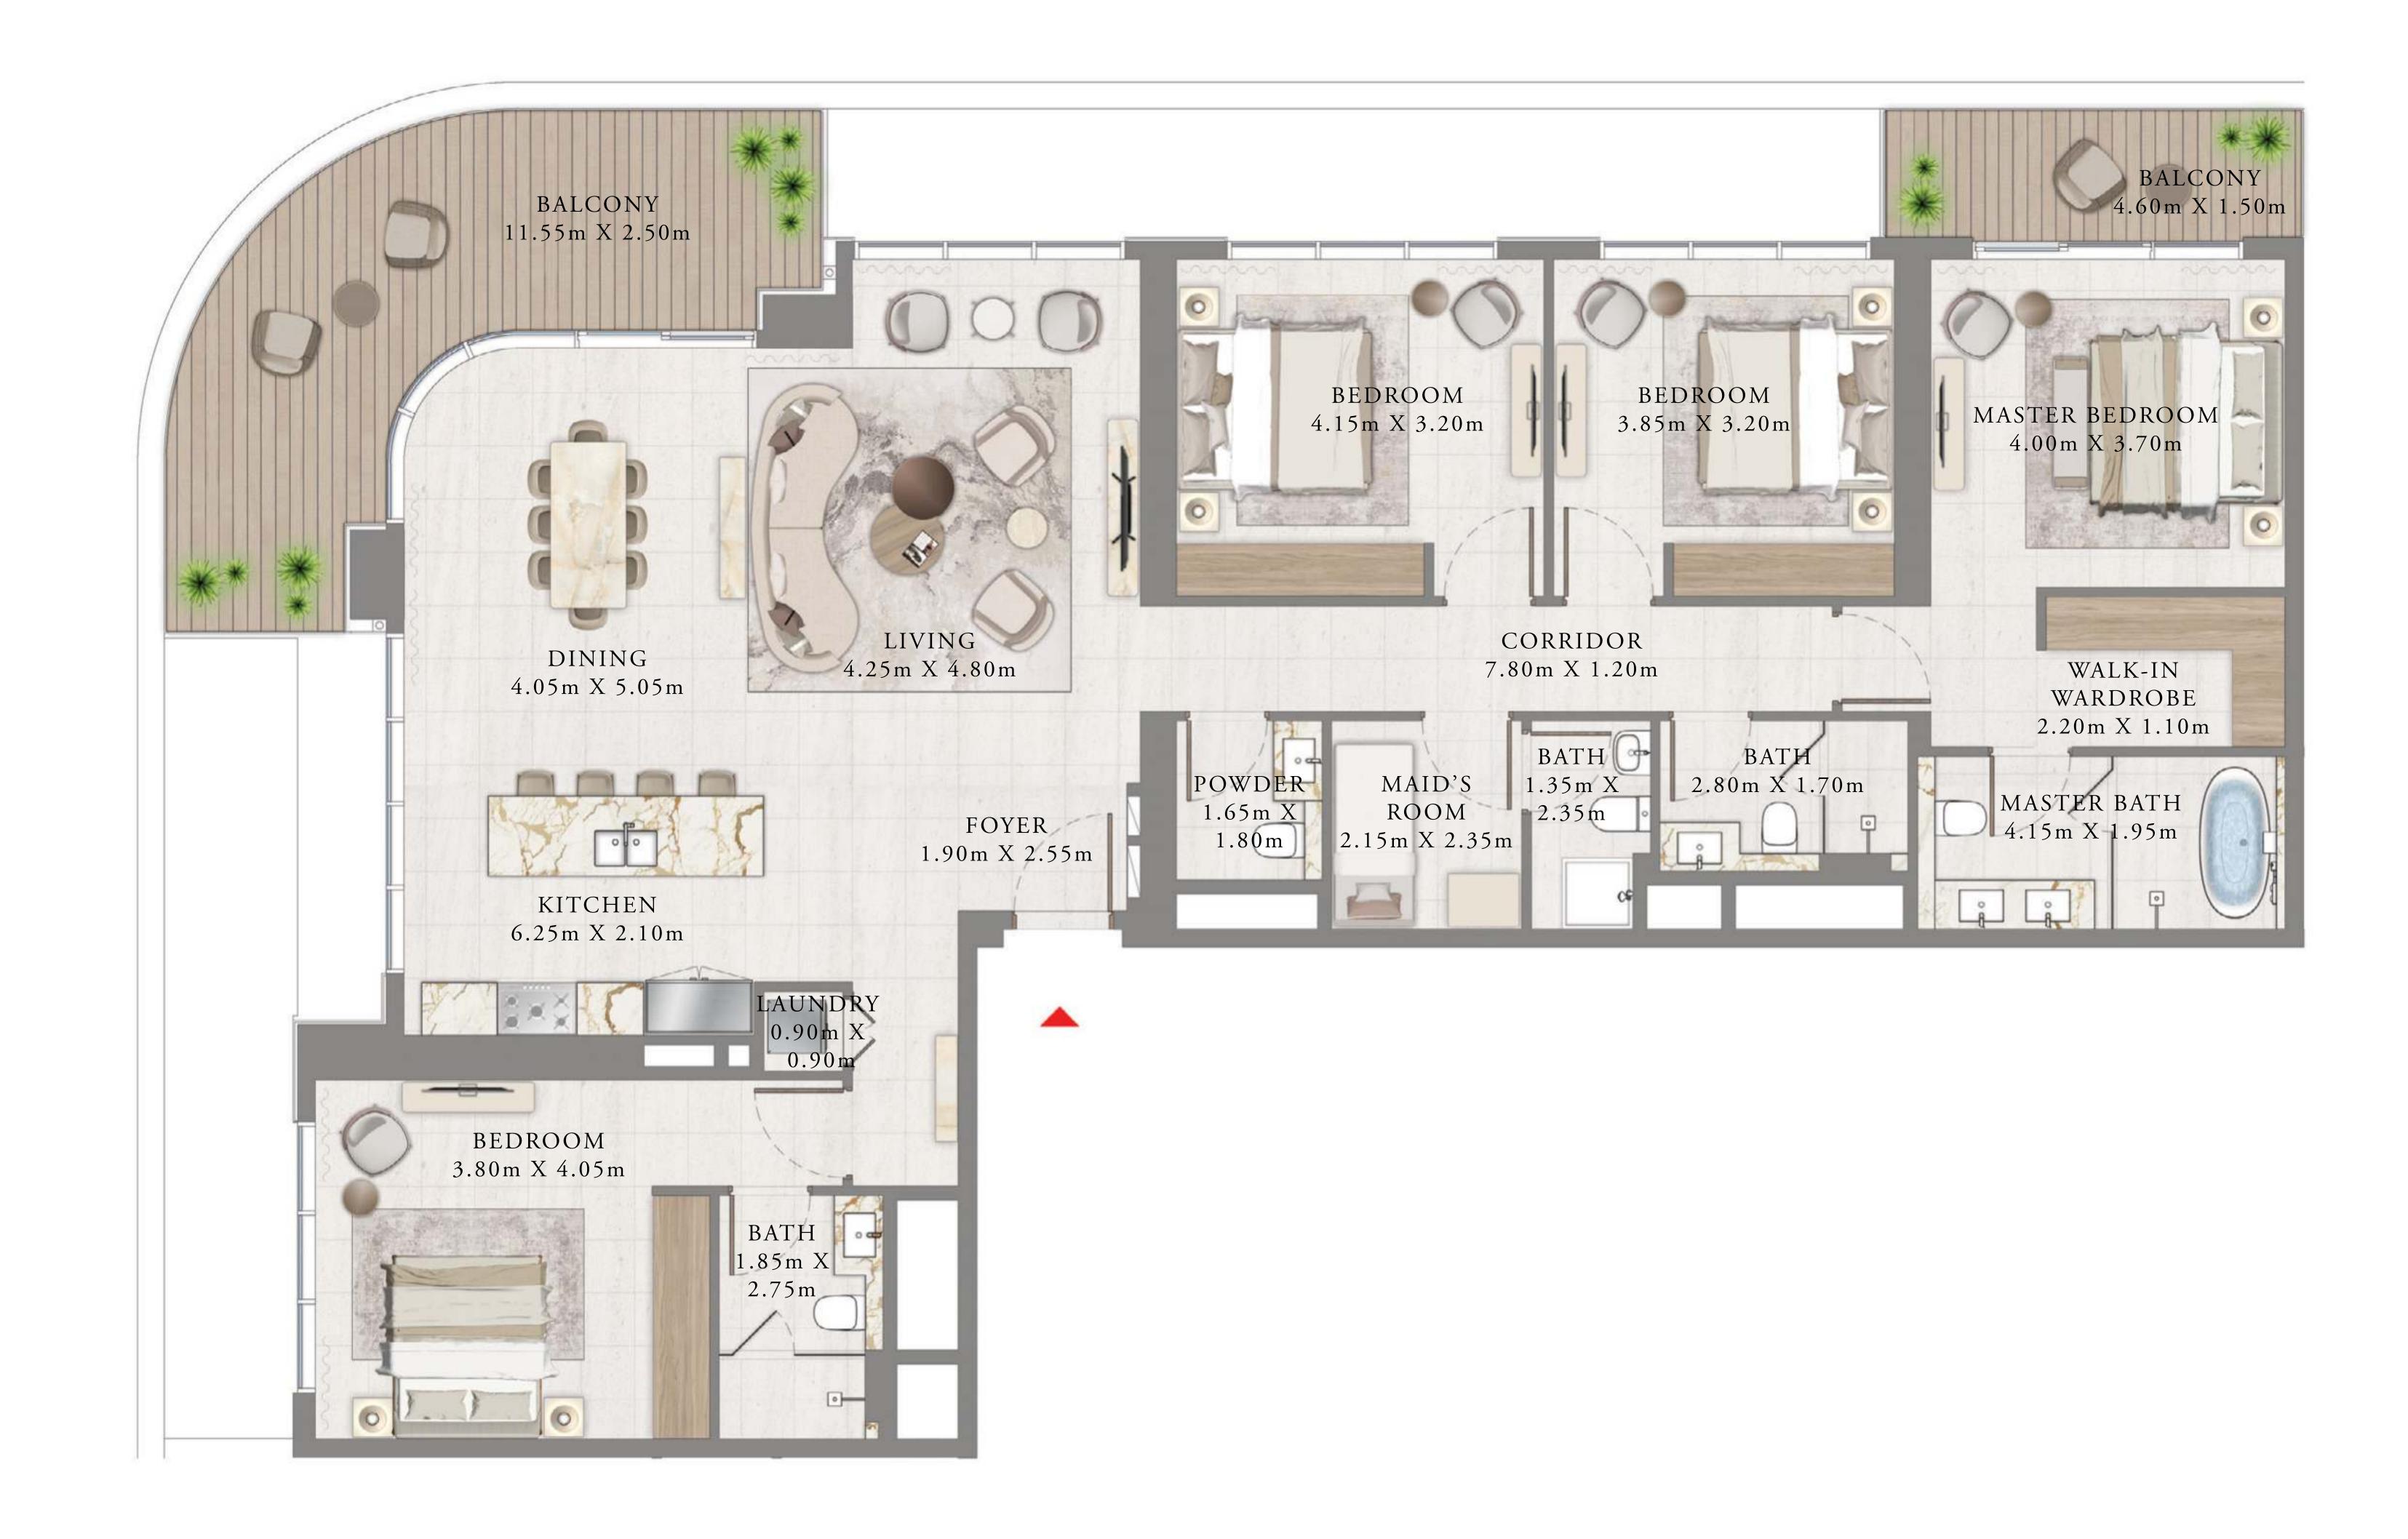

## 4 BEDROOM | PENTHOUSE

LEVEL 49-53

UNIT 01

| SUITE AREA   | 3693.53 SQ.FT. | 343.14 SQ.M. |
|--------------|----------------|--------------|
| BALCONY AREA | 768.54 SQ.FT.  | 71.40 SQ.M.  |
| TOTAL AREA   | 4462.07 SQ.FT. | 414.54 SQ.M. |

KEY PLAN LEVEL

KEY SECTION