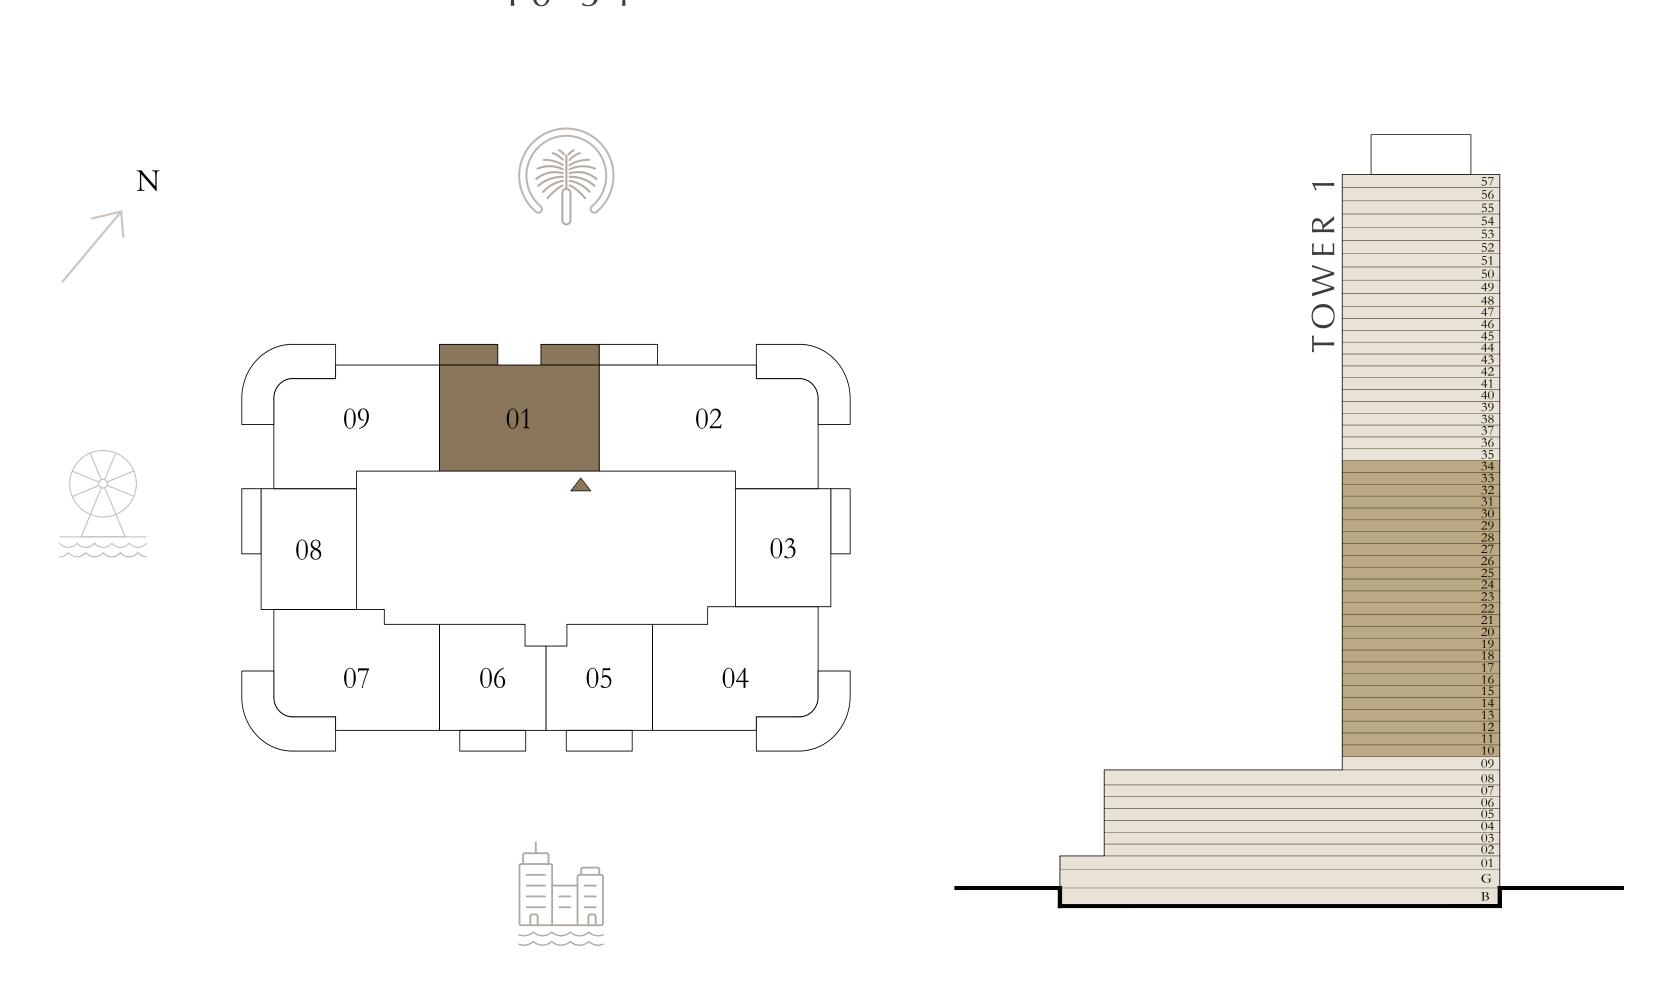

9

UNIT 01

| SUI  | TE AREA  | 1012.56 SQ.FT. | 94.07 SQ.M.  |
|------|----------|----------------|--------------|
| BALC | ONY AREA | 152.63 SQ.FT.  | 14.18 SQ.M.  |
| TOT  | AL AREA  | 1165.19 SQ.FT. | 108.25 SQ.M. |

KEY PLAN LEVEL











## BY ADDRESS RESORTS

#### TOWER 1

### 2 BEDROOM

LEVEL 10-24 UNIT 01

| SUITE AREA   | 1012.56 SQ.FT. | 94.07 SQ.M.  |
|--------------|----------------|--------------|
| BALCONY AREA | 152.63 SQ.FT.  | 14.18 SQ.M.  |
| TOTAL AREA   | 1165.19 SQ.FT. | 108.25 SQ.M. |

| LEVEL 25-34 | UNIT 01 |
|-------------|---------|

| SUITE AREA   | 1014.61 SQ.FT. | 94.26 SQ.M.  |
|--------------|----------------|--------------|
| BALCONY AREA | 152.63 SQ.FT.  | 14.18 SQ.M.  |
| TOTAL AREA   | 1167.24 SQ.FT. | 108.44 SQ.M. |

### KEY PLAN LEVEL

KEY SECTION









## BY ADDRESS RESORTS

#### TOWER 1

### 2 BEDROOM

LEVEL 35

UNIT 01

| SUITE AREA   | 1014.61 SQ.FT. | 94.26 SQ.M.  |
|--------------|----------------|--------------|
| BALCONY AREA | 152.63 SQ.FT.  | 14.18 SQ.M.  |
| TOTAL AREA   | 1167.24 SQ.FT. | 108.44 SQ.M. |

KEY PLAN LEVEL

KEY SECTION

3 5









## BY ADDRESS RESORTS

#### TOWER 1

### 3 BEDROOM

LEVEL 1-8

UNIT 02

| SUITE AREA   | 1450.65 SQ.FT. | 134.77 SQ.M. |
|--------------|----------------|--------------|
| BALCONY AREA | 338.96 SQ.FT.  | 31.49 SQ.M.  |
| TOTAL AREA   | 1789.61 SQ.FT. | 166.26 SQ.M. |

KEY PLAN LEVEL











## BY ADDRESS RESORTS

#### TOWER 1

### 3 BEDROOM

LEVEL 9

UNIT 02

| SUITE AREA   | 1448.07 SQ.FT. | 134.53 SQ.M. |
|--------------|----------------|--------------|
| BALCONY AREA | 33