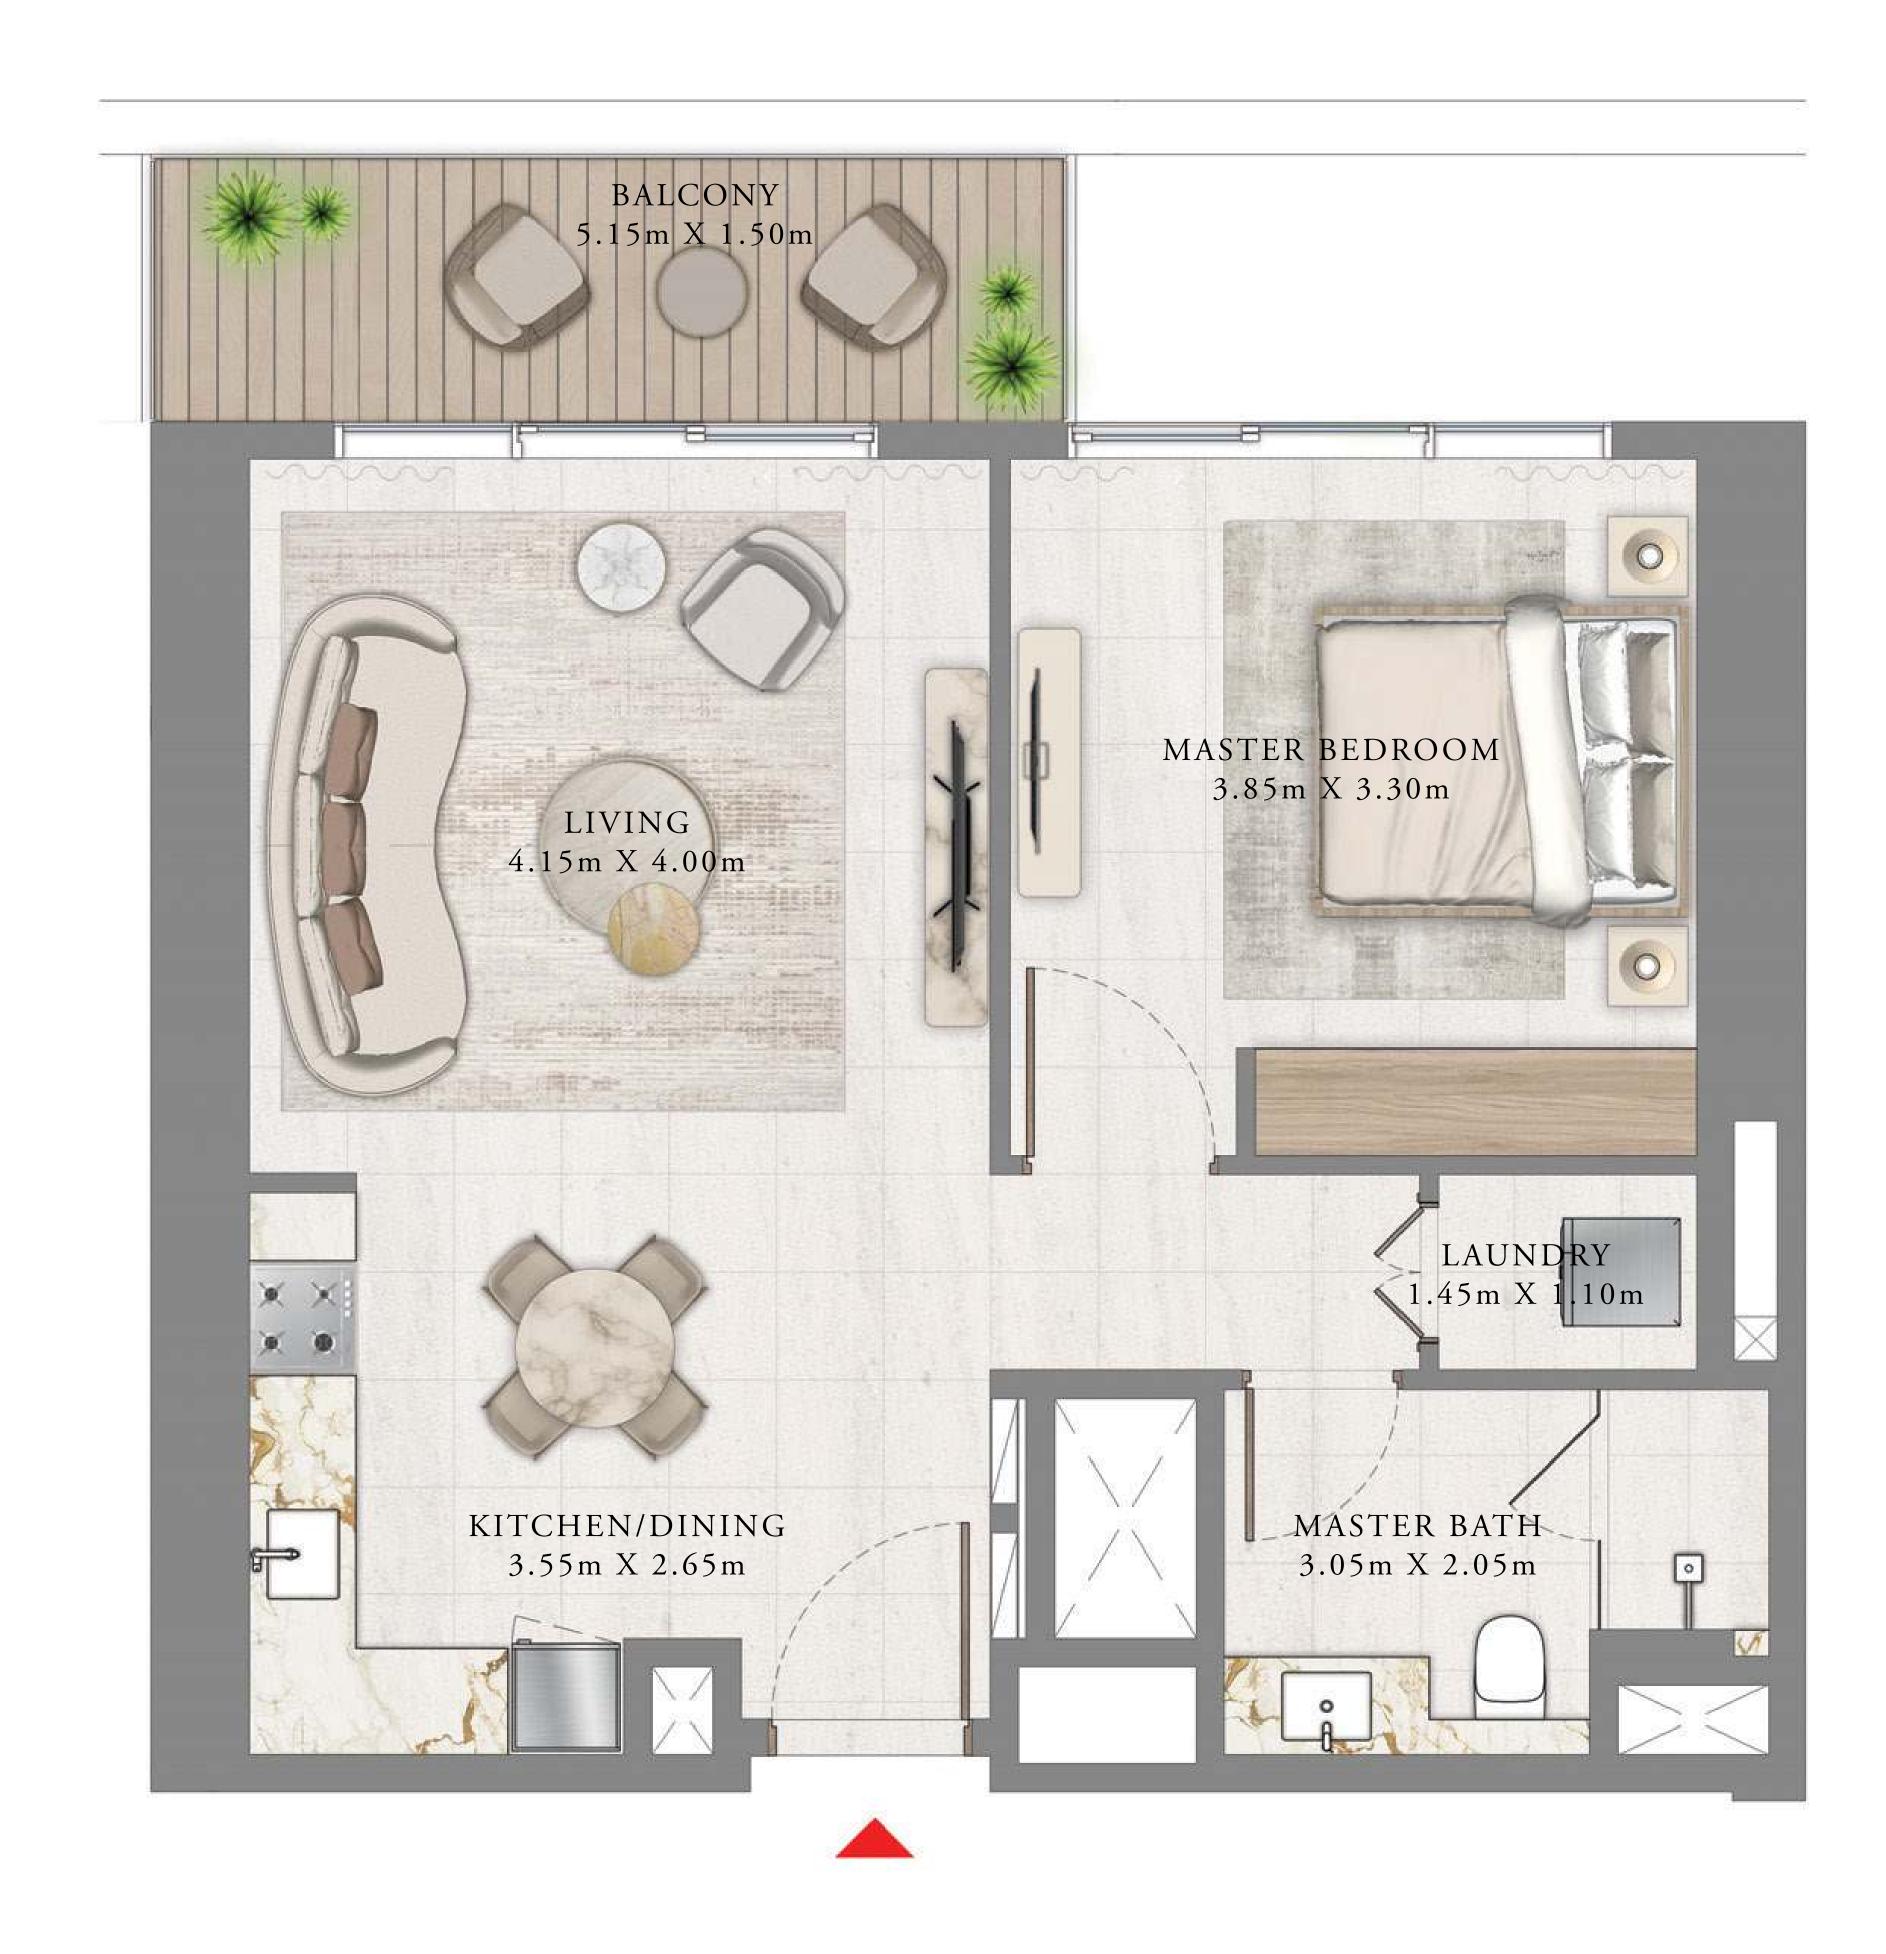

## BY ADDRESS RESORTS

#### TOWER 1

### 1 BEDROOM

LEVEL 1-8

UNIT 03

|              | SUITE AREA | 657.89 SQ.FT. | 61.12 SQ.M. |  |
|--------------|------------|---------------|-------------|--|
| BALCONY AREA |            | 86.86 SQ.FT.  | 8.07 SQ.M.  |  |
|              | TOTAL AREA | 744.75 SQ.FT. | 69.19 SQ.M. |  |