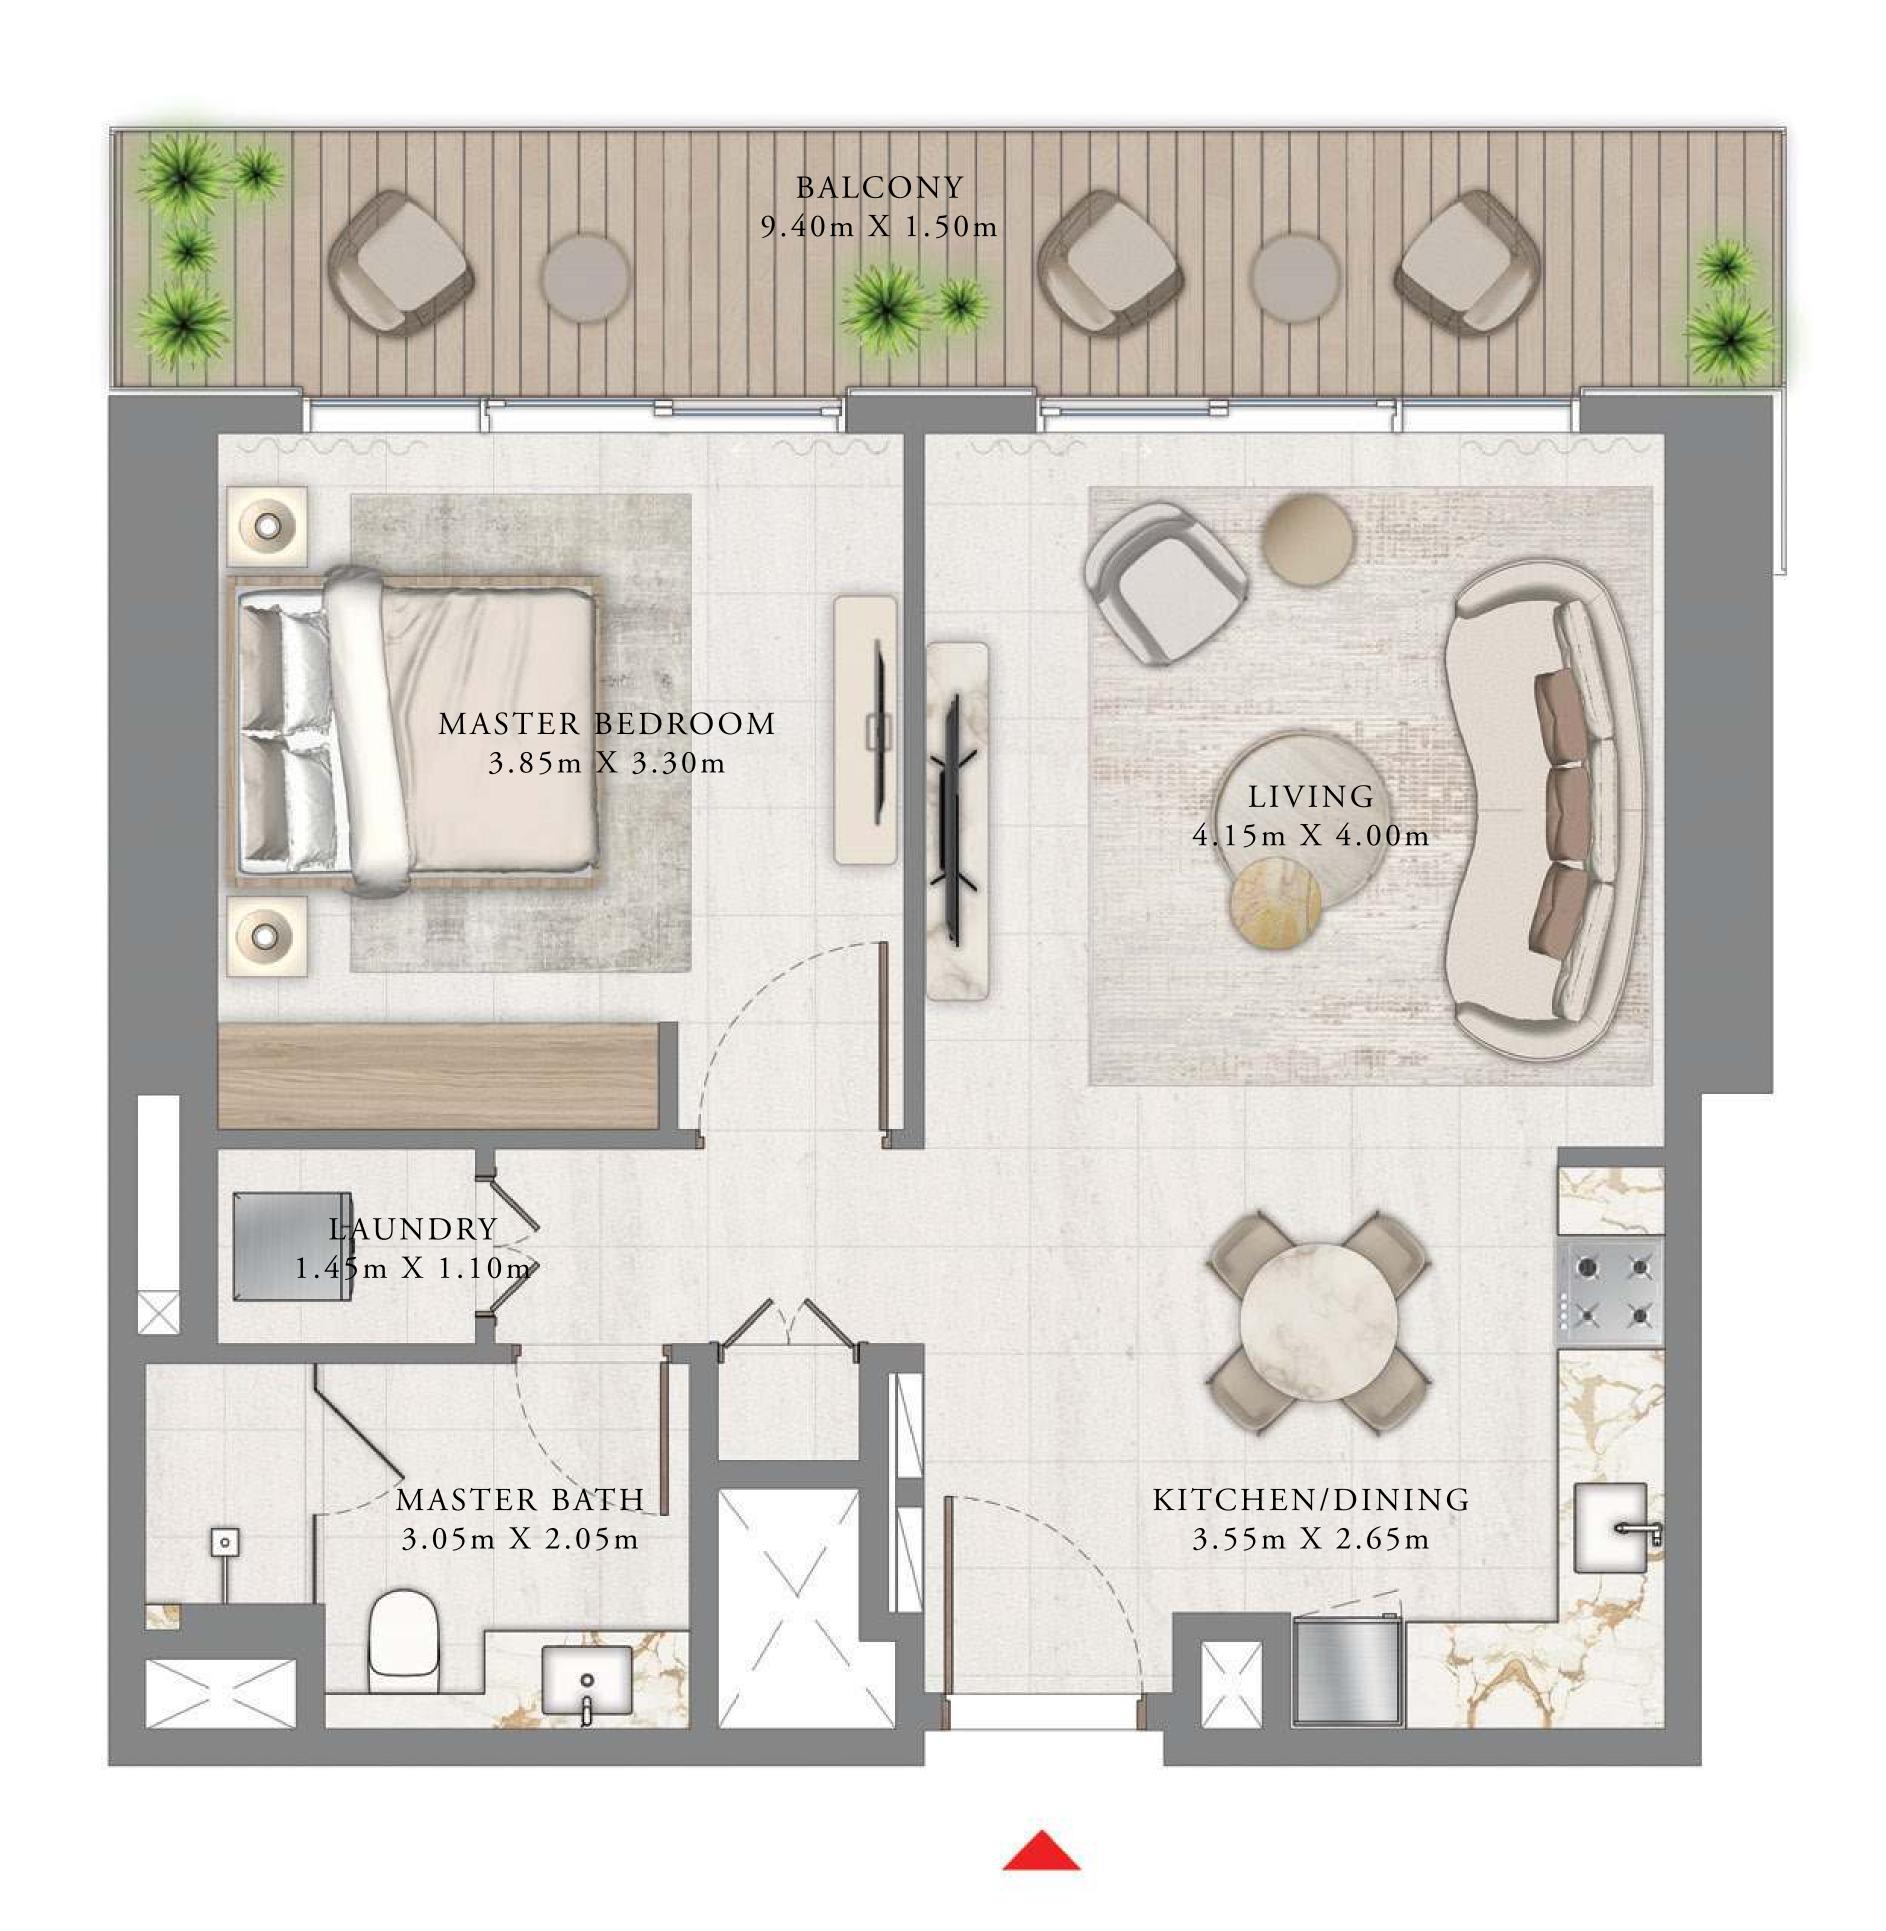

### 1 BEDROOM

LEVEL 9

UNIT 03

| SUITE AREA   | 657.89 SQ.FT. | 61.12 SQ.M. |  |
|--------------|---------------|-------------|--|
| BALCONY AREA | 86.86 SQ.FT.  | 8.07 SQ.M.  |  |
| TOTAL AREA   | 744.75 SQ.FT. | 69.19 SQ.M. |  |

KEY PLAN LEVEL

KEY SECTION

Disclaimer: All dimensions are in imperial and metric, and measured from finish to finish excluding construction tolerances. 2. All materials, dimensions, and drawings are approximate only. 3. Information is subject to change without notice, at developer's absolute discretion. 4. Actual area may vary from the stated area. 5. Drawings not to scale. 6. All images used are for illustrative purposes only and do not represent the actual size, features, specifications, fittings, and furnishings. 7. The developer reserves the right to make revisions / alterations, at it's absolute discretion, without any liability whatsoever.