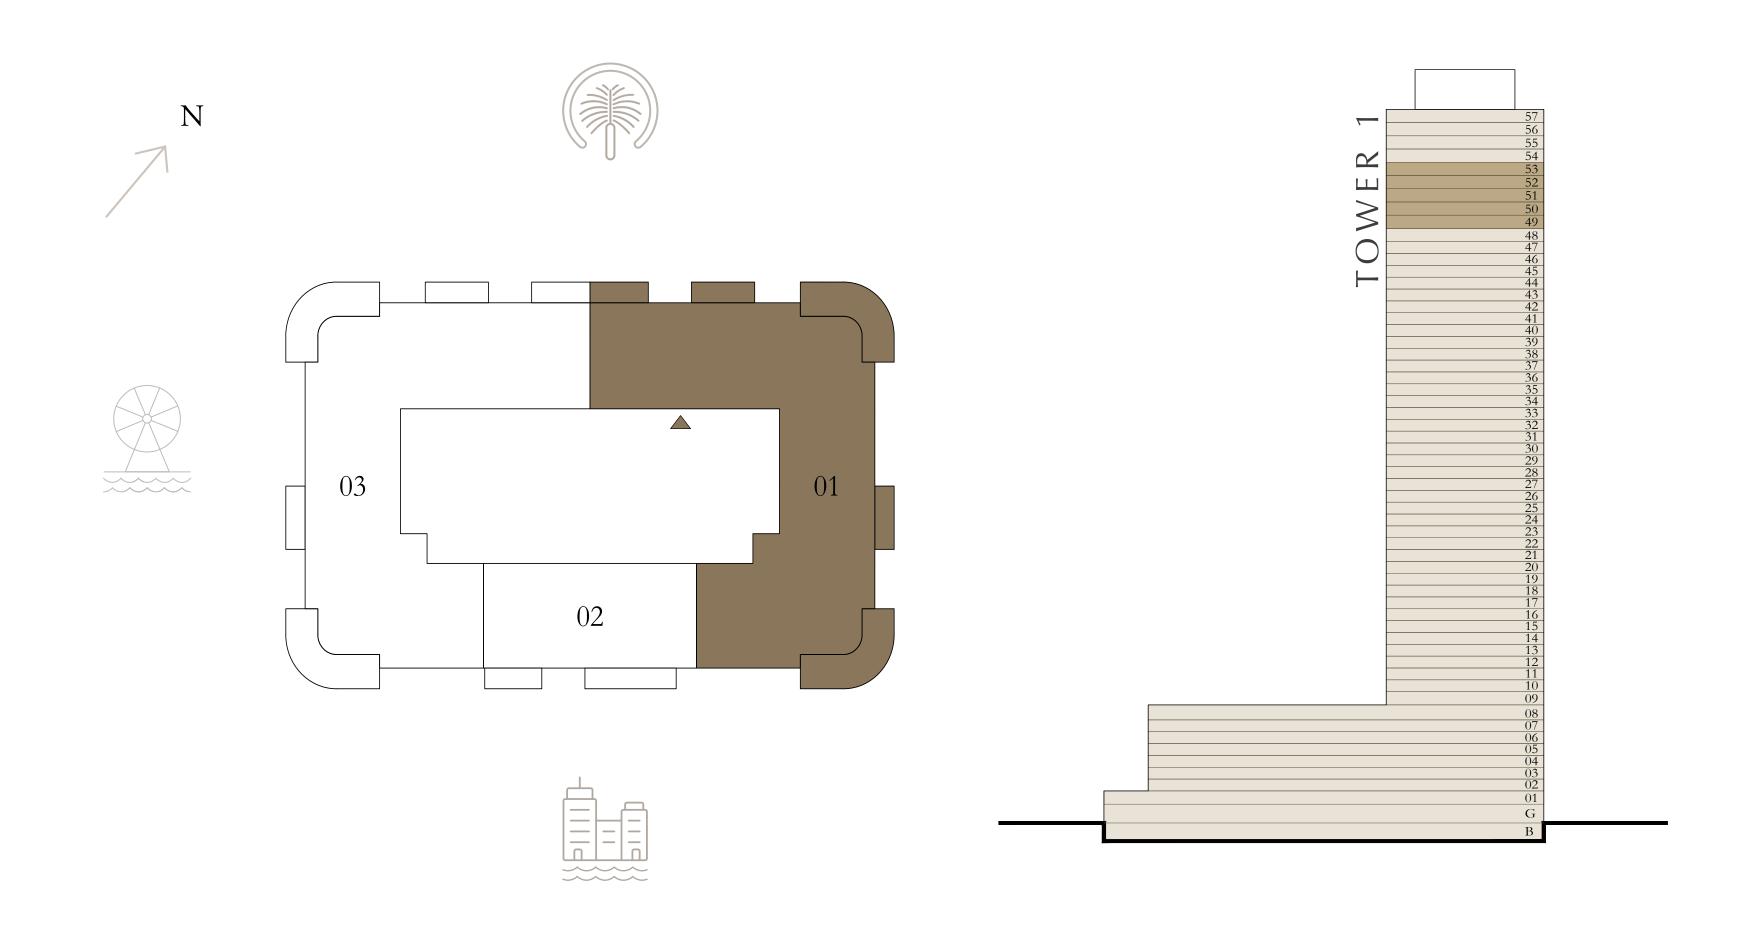

### 3 BEDROOM

LEVEL 49-53

UNIT 02

| SUITE AREA   | 1311.58 SQ.FT. | 121.85 SQ.M. |
|--------------|----------------|--------------|
| BALCONY AREA | 196.23 SQ.FT.  | 18.23 SQ.M.  |
| TOTAL AREA   | 1507.81 SQ.FT. | 140.08 SQ.M. |

KEY PLAN LEVEL