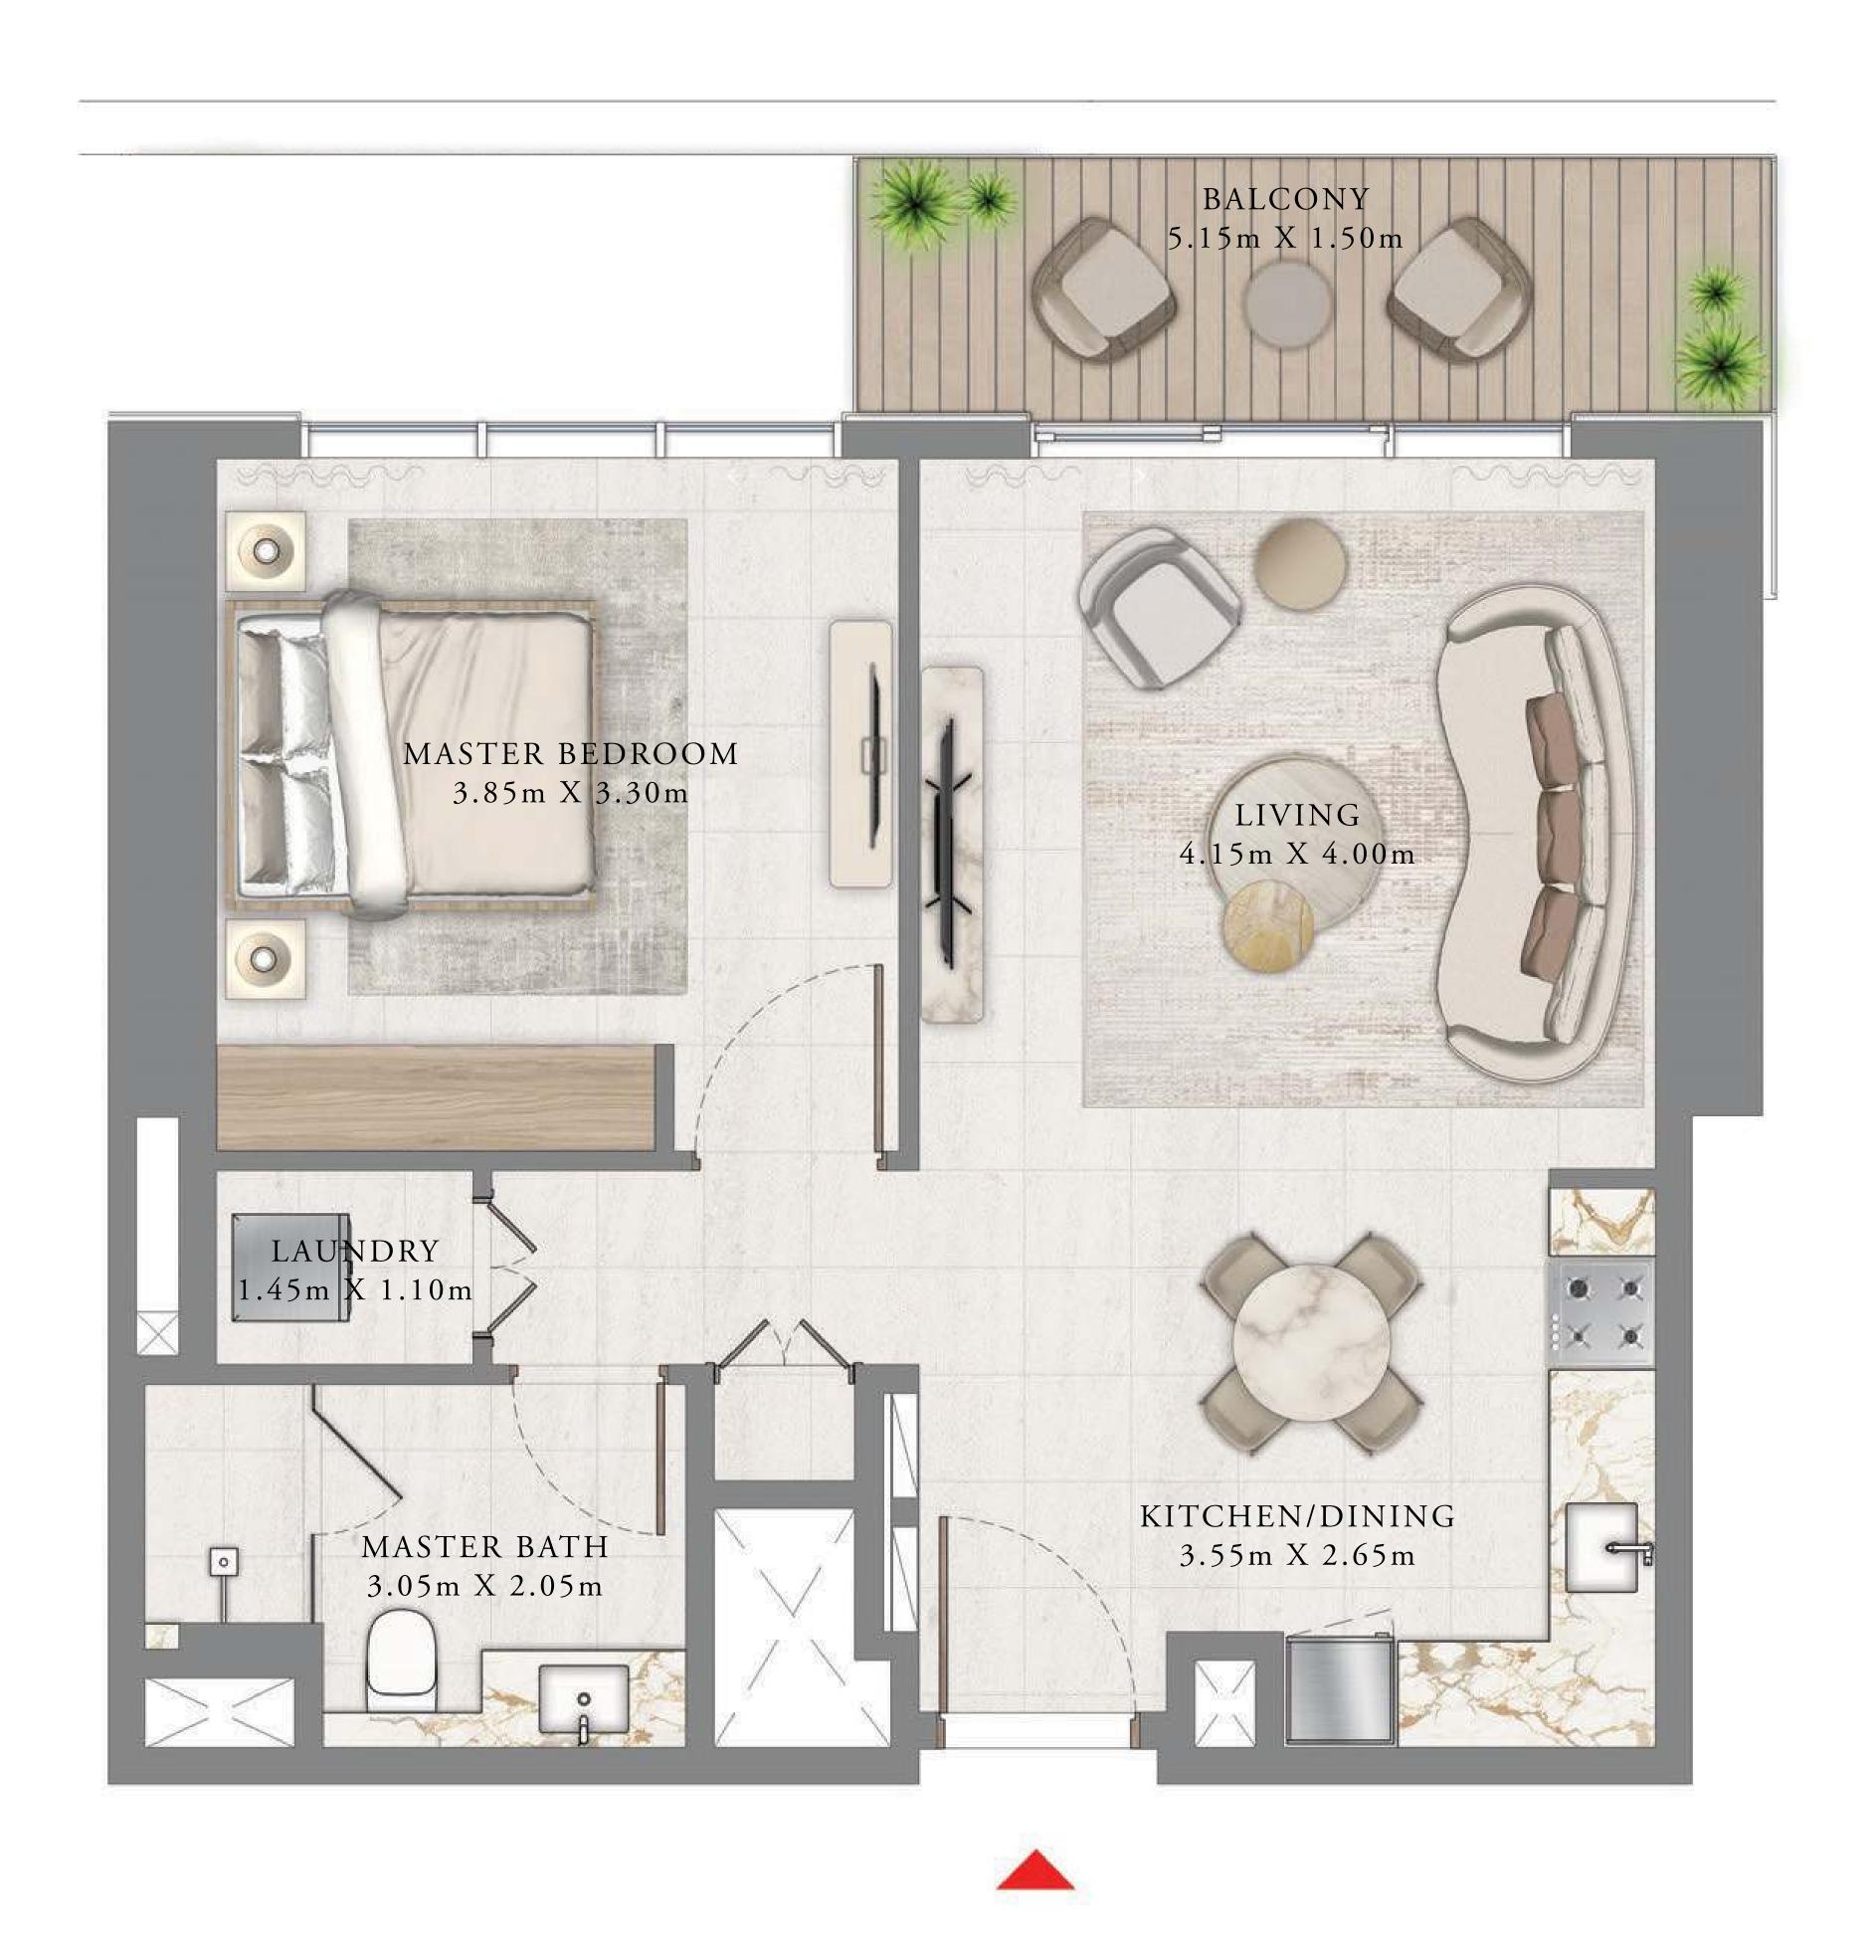

## BY ADDRESS RESORTS

#### TOWER 1

## 1 BEDROOM

LEVEL 1-8

UNIT 05

| SUITE AREA   | 678.45 SQ.FT. | 63.03 SQ.M. |
|--------------|---------------|-------------|
| BALCONY AREA | 105.27 SQ.FT. | 9.78 SQ.M.  |
| TOTAL AREA   | 783.72 SQ.FT. | 72.81 SQ.M. |

KEY PLAN LEVEL

KEY SECTION