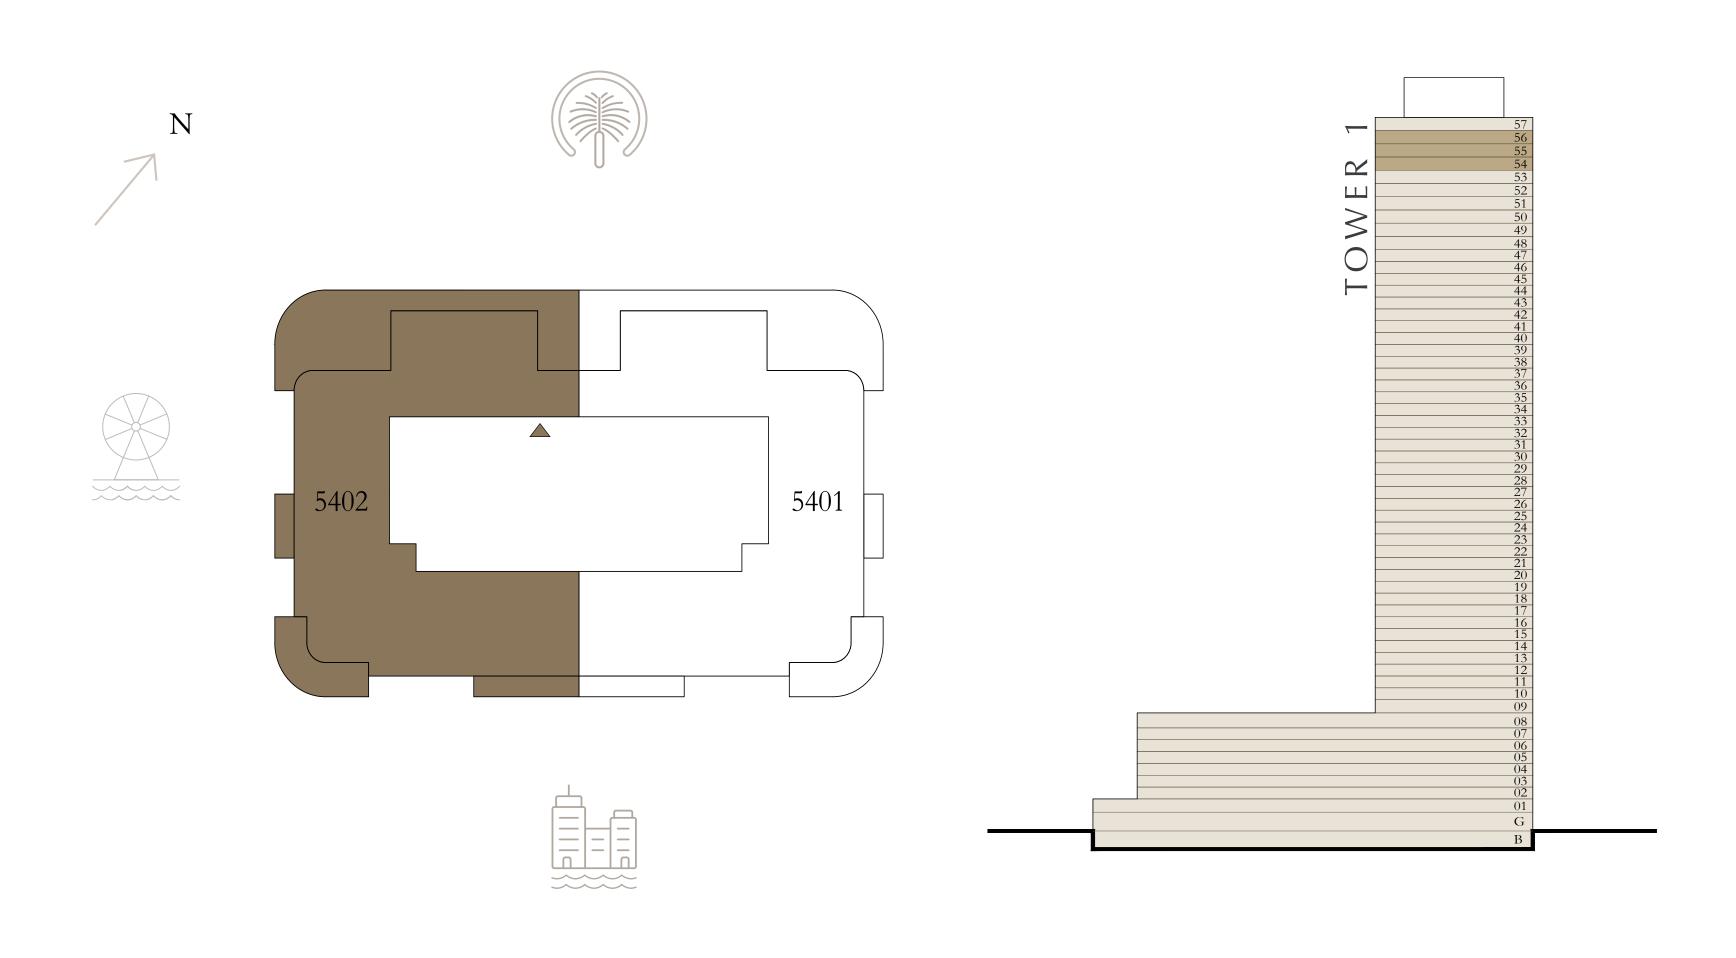

## BY ADDRESS RESORTS

#### TOWER 1

## 4 BEDROOM | PENTHOUSE

LEVEL 54-56

UNIT 02

| SUITE AREA   | 3968.76 SQ.FT. | 368.71 SQ.M. |
|--------------|----------------|--------------|
| BALCONY AREA | 1461.85 SQ.FT. | 135.81 SQ.M. |
| TOTAL AREA   | 5430.61 SQ.FT. | 504.52 SQ.M. |

KEY PLAN LEVEL

KEY SECTION

54-56

Disclaimer: All dimensions are in imperial and metric, and measured from finish to finish excluding construction tolerances. 2. All materials, dimensions, and drawings are approximate only. 3. Information is subject to change without notice, at developer's absolute discretion. 4. Actual area may vary from the stated area. 5. Drawings not to scale. 6. All images used are for illustrative purposes only and do not represent the actual size, features, specifications, fittings, and furnishings. 7. The developer reserves the right to make revisions / alterations, at it's absolute discretion, without any liability whatsoever.