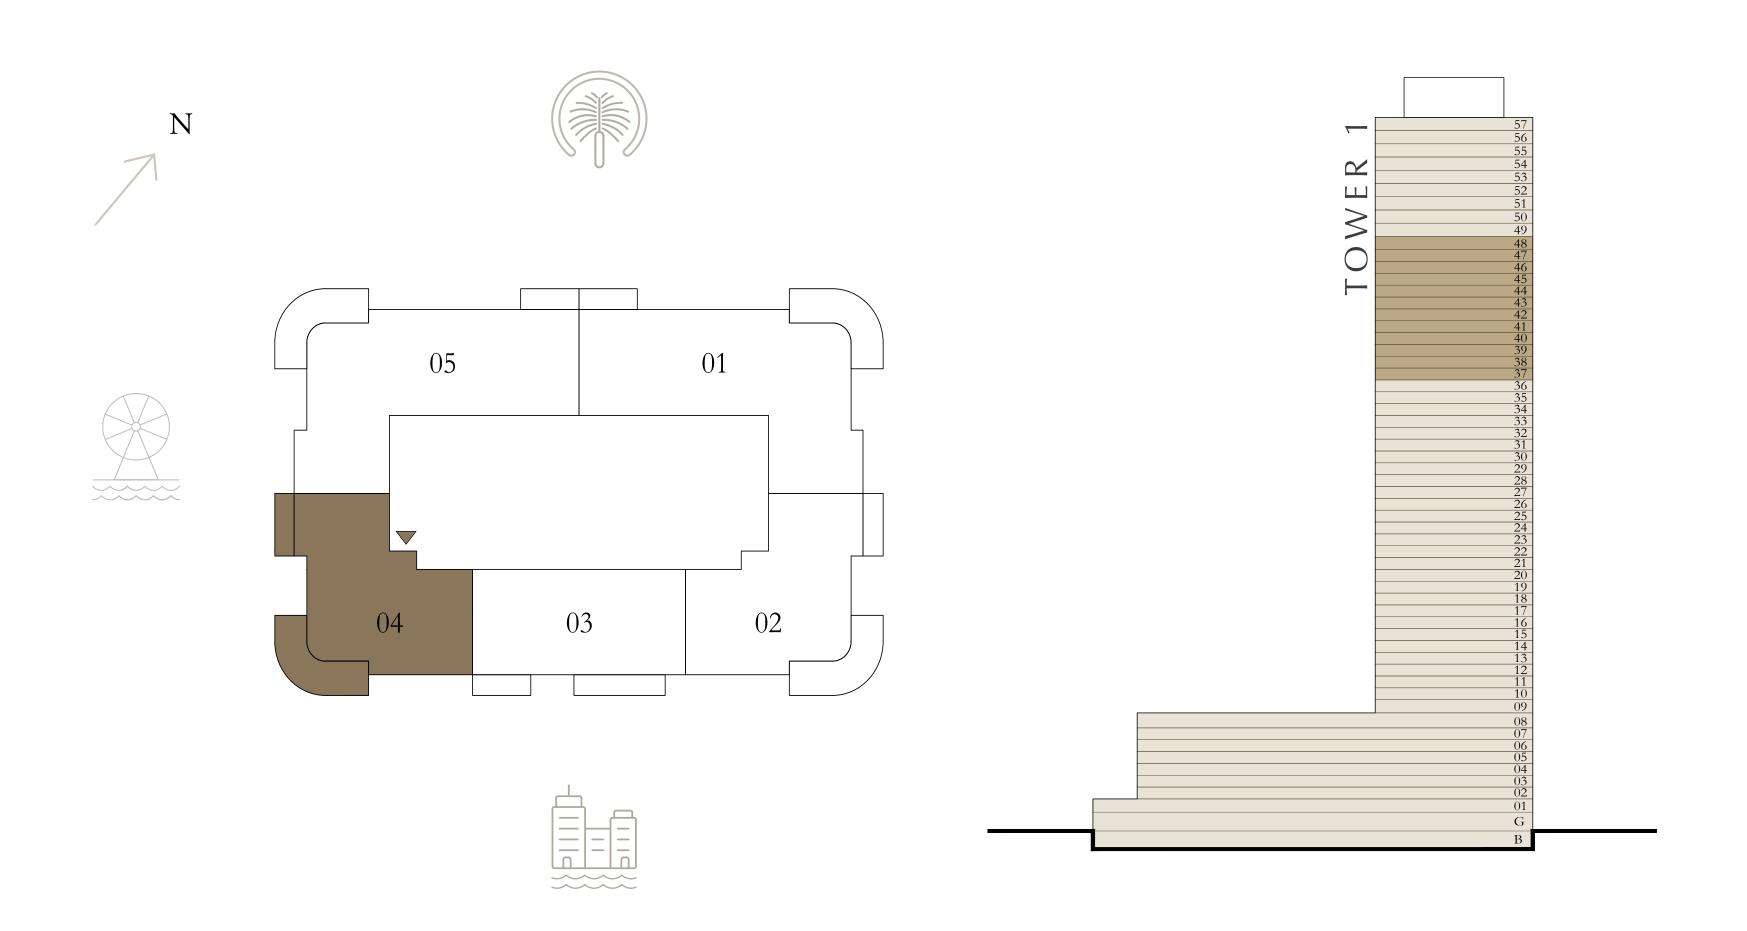

## BY ADDRESS RESORTS

#### TOWER 1

## 3 BEDROOM

LEVEL 37-48

UNIT 02

| SUITE AREA   | 1466.91 SQ.FT. | 136.28 SQ.M. |
|--------------|----------------|--------------|
| BALCONY AREA | 341.97 SQ.FT.  | 31.77 SQ.M.  |
| TOTAL AREA   | 1808.88 SQ.FT. | 168.05 SQ.M. |

KEY PLAN LEVEL

37-48

KEY SECTION

Disclaimer: All dimensions are in imperial and metric, and measured from finish to finish excluding construction tolerances. 2. All materials, dimensions, and drawings are approximate only. 3. Information is subject to change without notice, at developer's absolute discretion. 4. Actual area may vary from the stated area. 5. Drawings not to scale. 6. All images used are for illustrative purposes only and do not represent the actual size, features, specifications, fittings, and furnishings. 7. The developer reserves the right to make revisions / alterations, at it's absolute discretion, without any liability whatsoever.