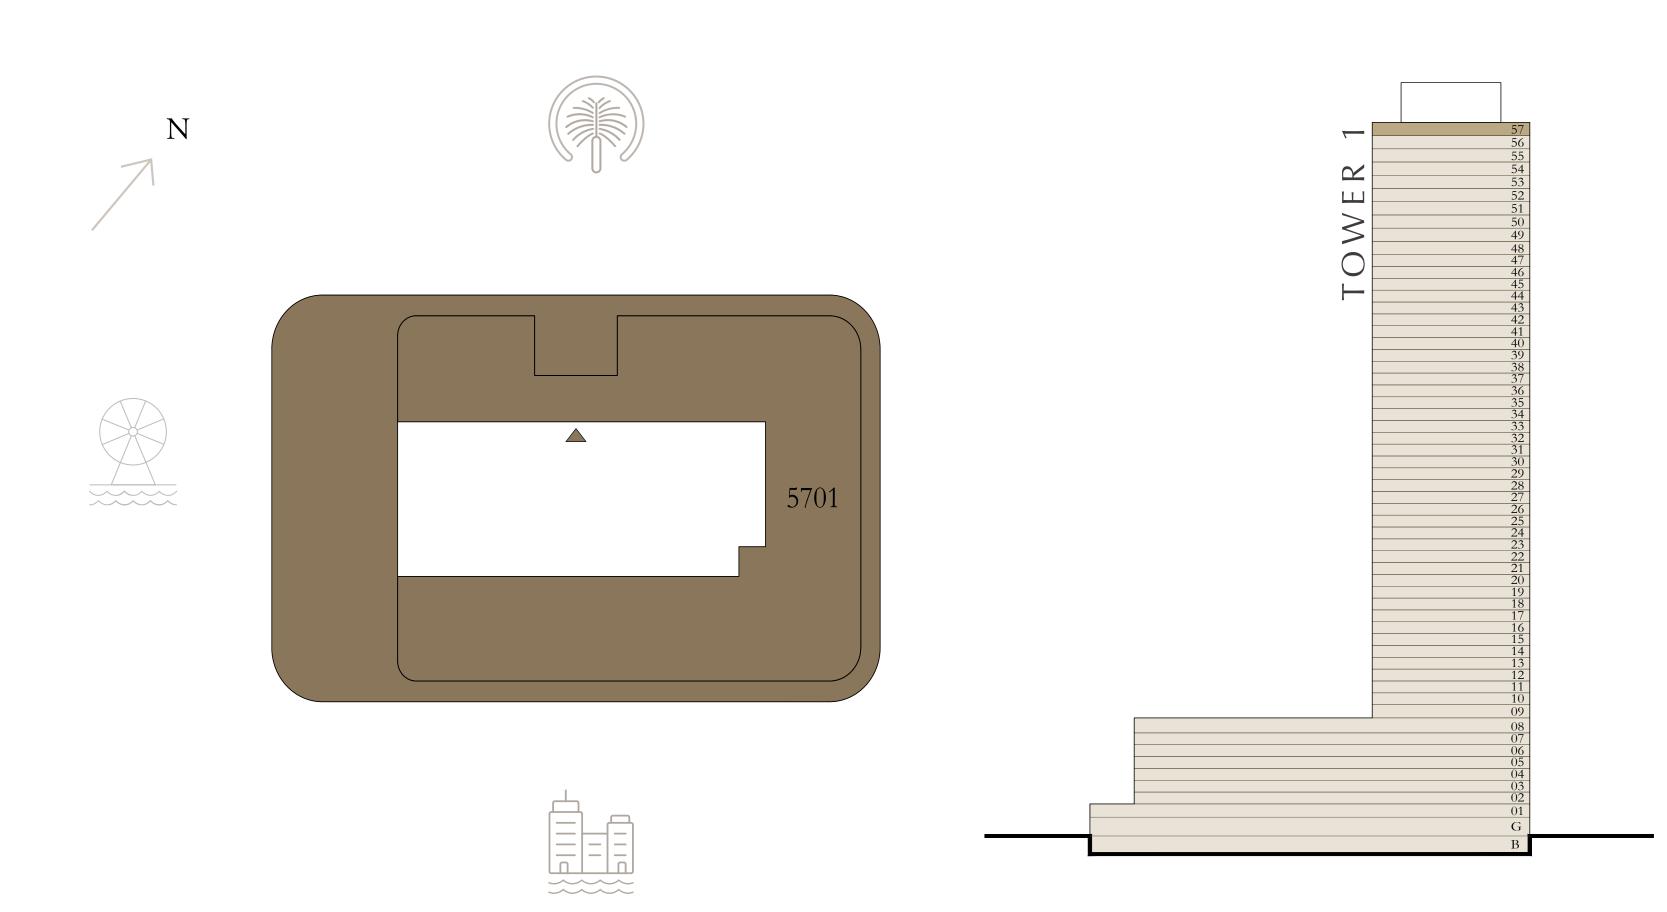

## BY ADDRESS RESORTS

#### TOWER 1

## 6 BEDROOM | PENTHOUSE

LEVEL 57

UNIT 01

| SUITE AREA   | 6562.33 SQ.FT.  | 609.66 SQ.M.  |
|--------------|-----------------|---------------|
| BALCONY AREA | 5121.15 SQ.FT.  | 475.77 SQ.M.  |
| TOTAL AREA   | 11683.48 SQ.FT. | 1085.43 SQ.M. |

KEY PLAN LEVEL

5 7