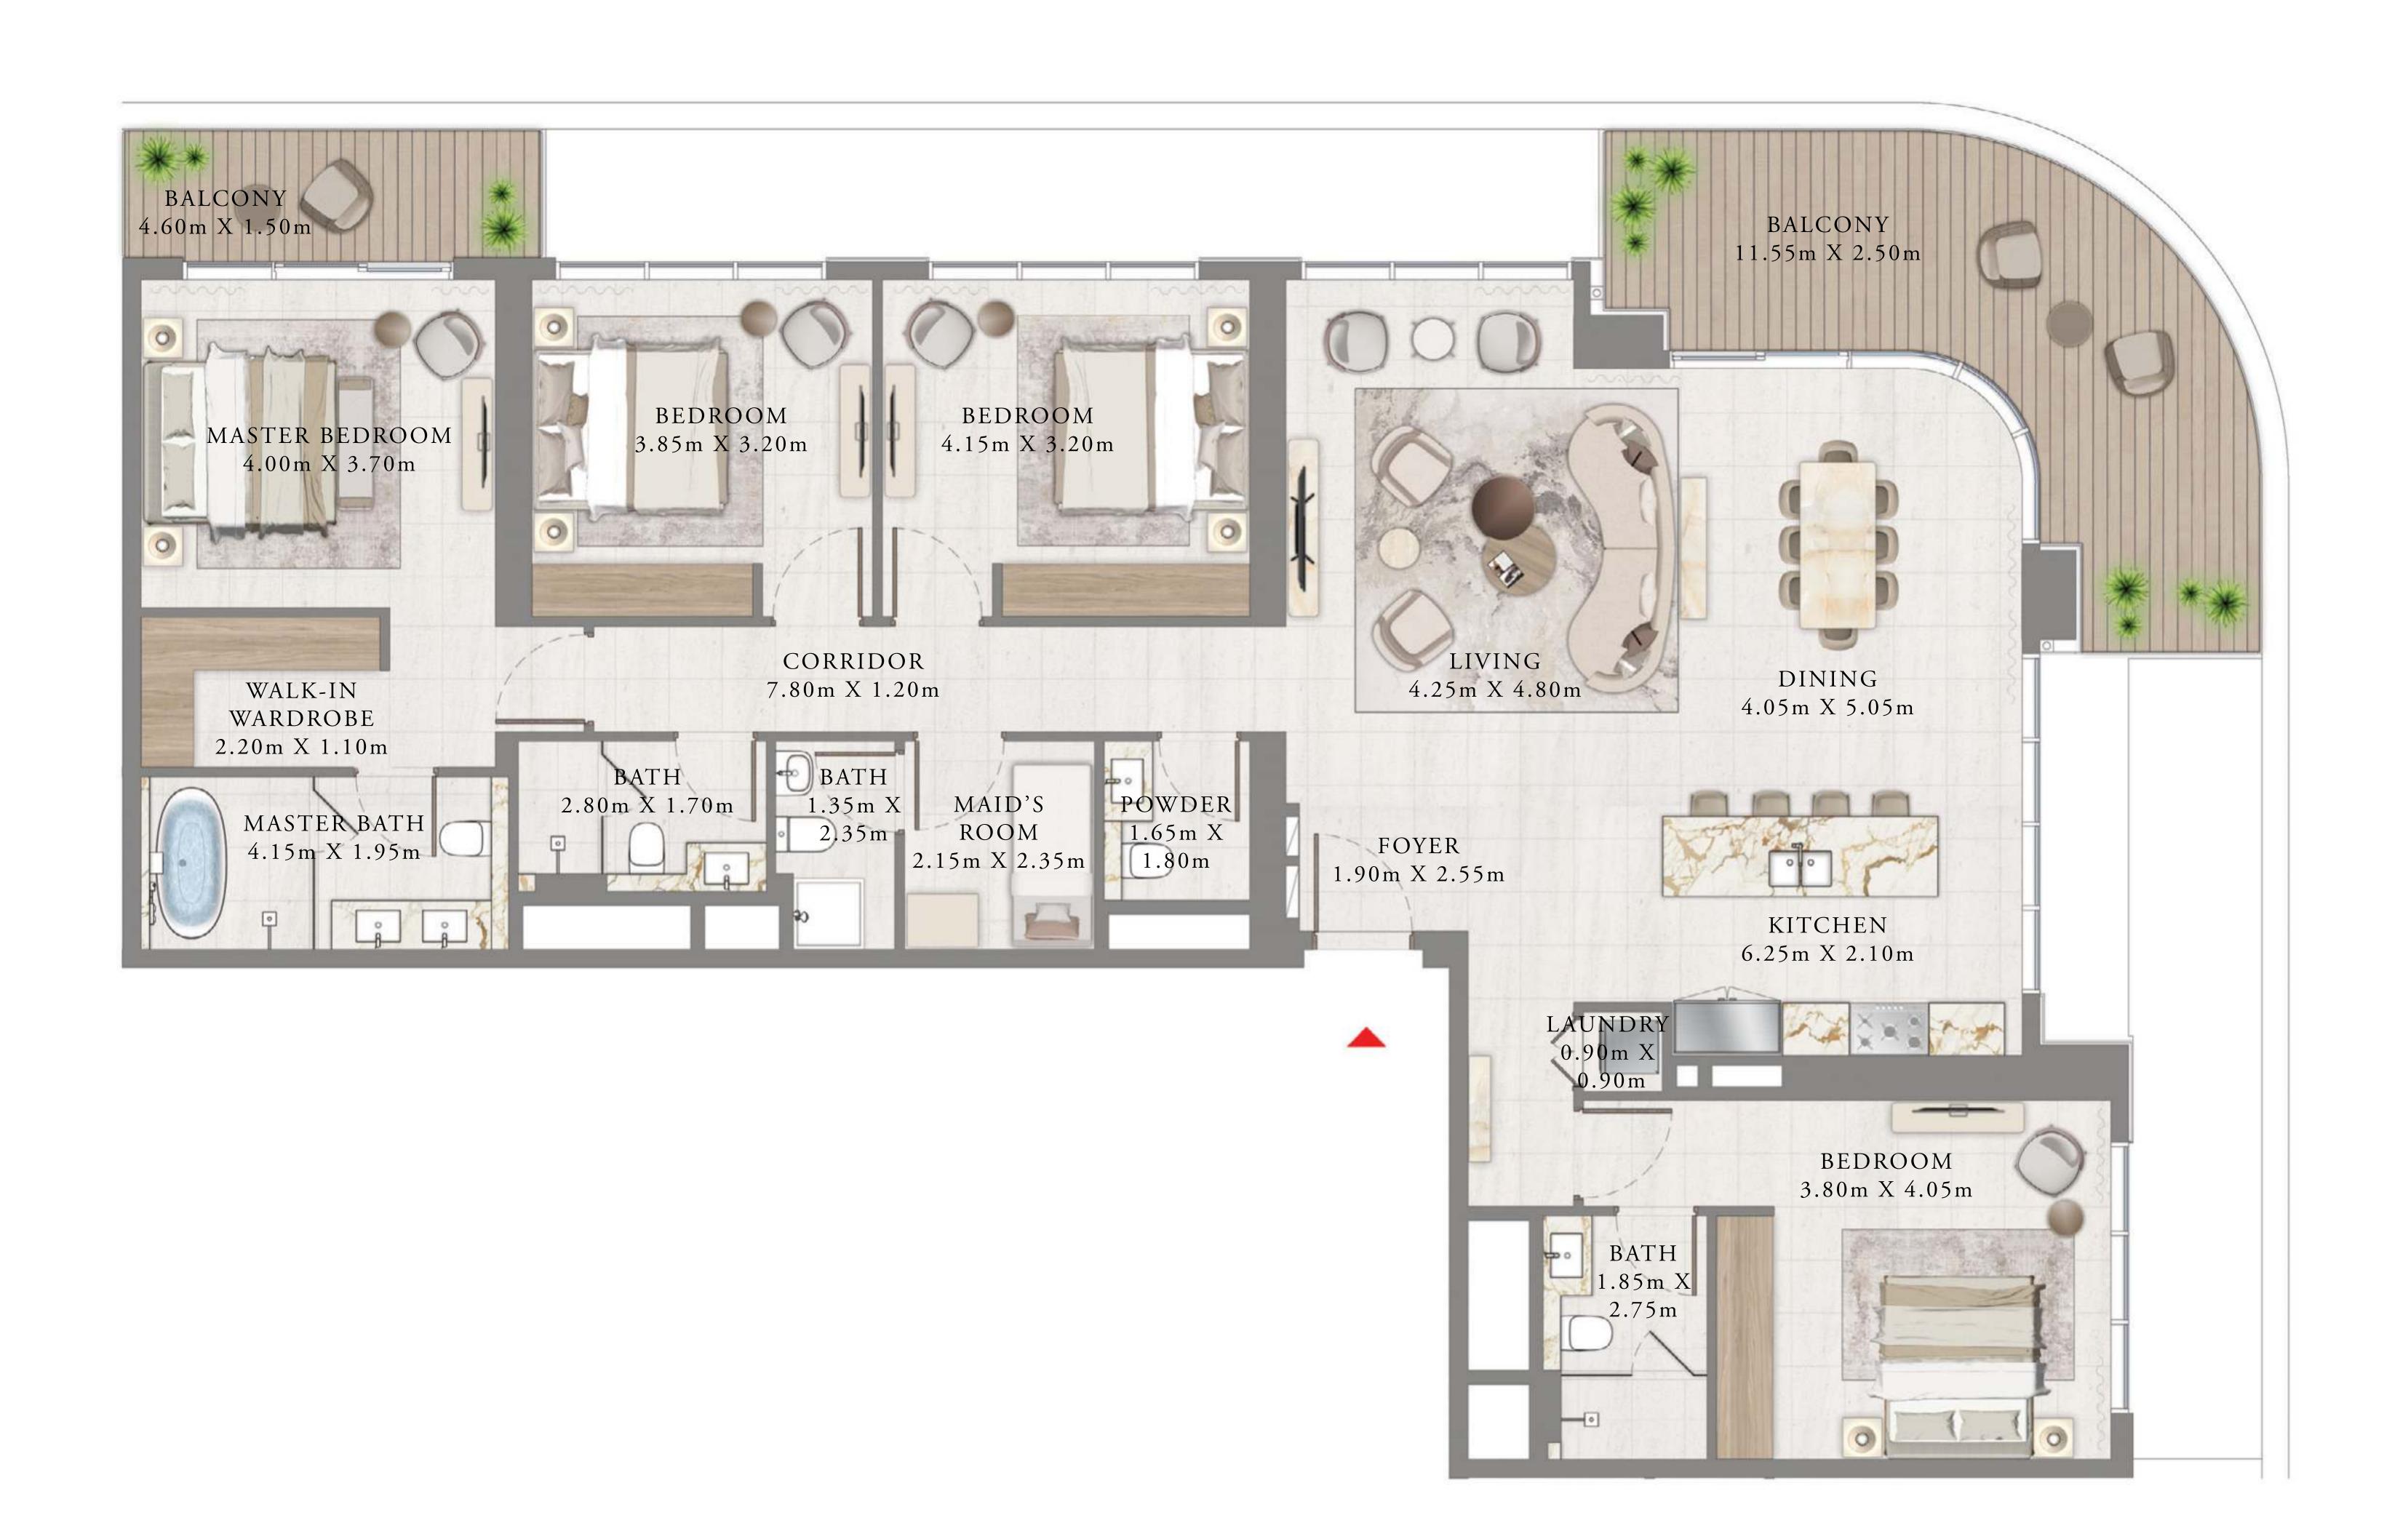

## BY ADDRESS RESORTS

#### TOWER 1

### 4 BEDROOM

LEVEL 37-48

UNIT 01

| SUITE AREA   | 2122.75 SQ.FT. | 197.21 SQ.M. |
|--------------|----------------|--------------|
| BALCONY AREA | 340.89 SQ.FT.  | 31.67 SQ.M.  |
| TOTAL AREA   | 2463.64 SQ.FT. | 228.88 SQ.M. |

KEY PLAN LEVEL