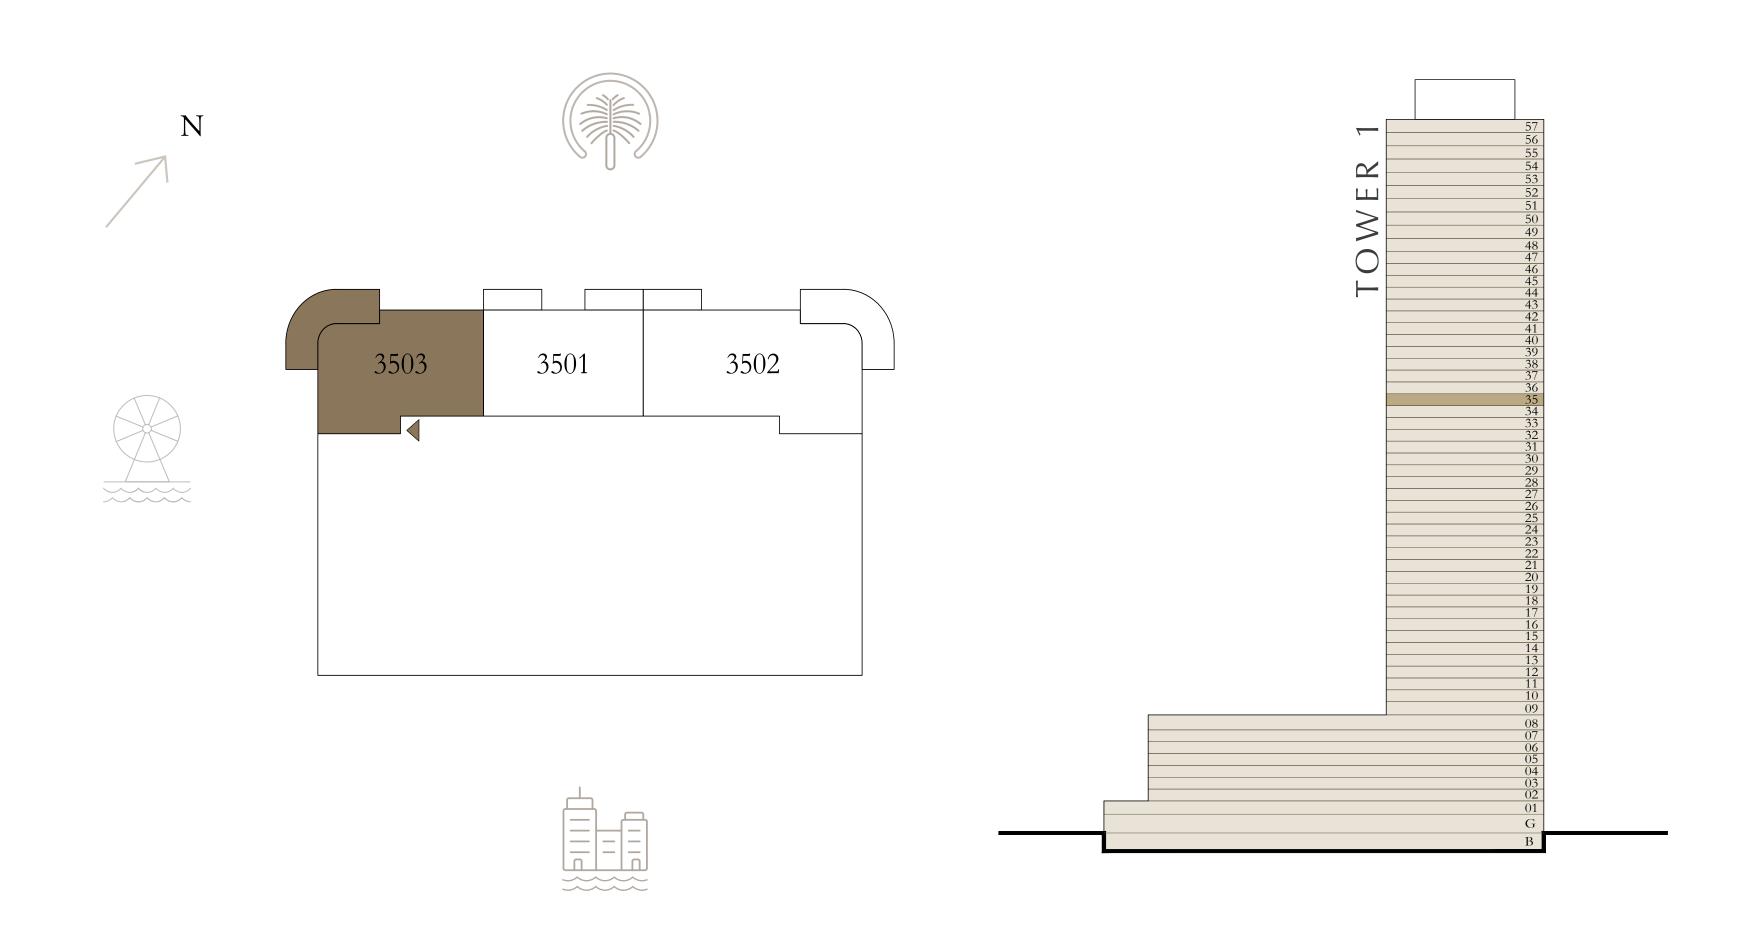

## 2 BEDROOM

LEVEL 35

UNIT 03

| SUITE AREA   | 1096.52 SQ.FT. | 101.87 SQ.M. |
|--------------|----------------|--------------|
| BALCONY AREA | 263.50 SQ.FT.  | 24.48 SQ.M.  |
| TOTAL AREA   | 1360.02 SQ.FT. | 126.35 SQ.M. |

KEY PLAN LEVEL

KEY SECTION

3 5