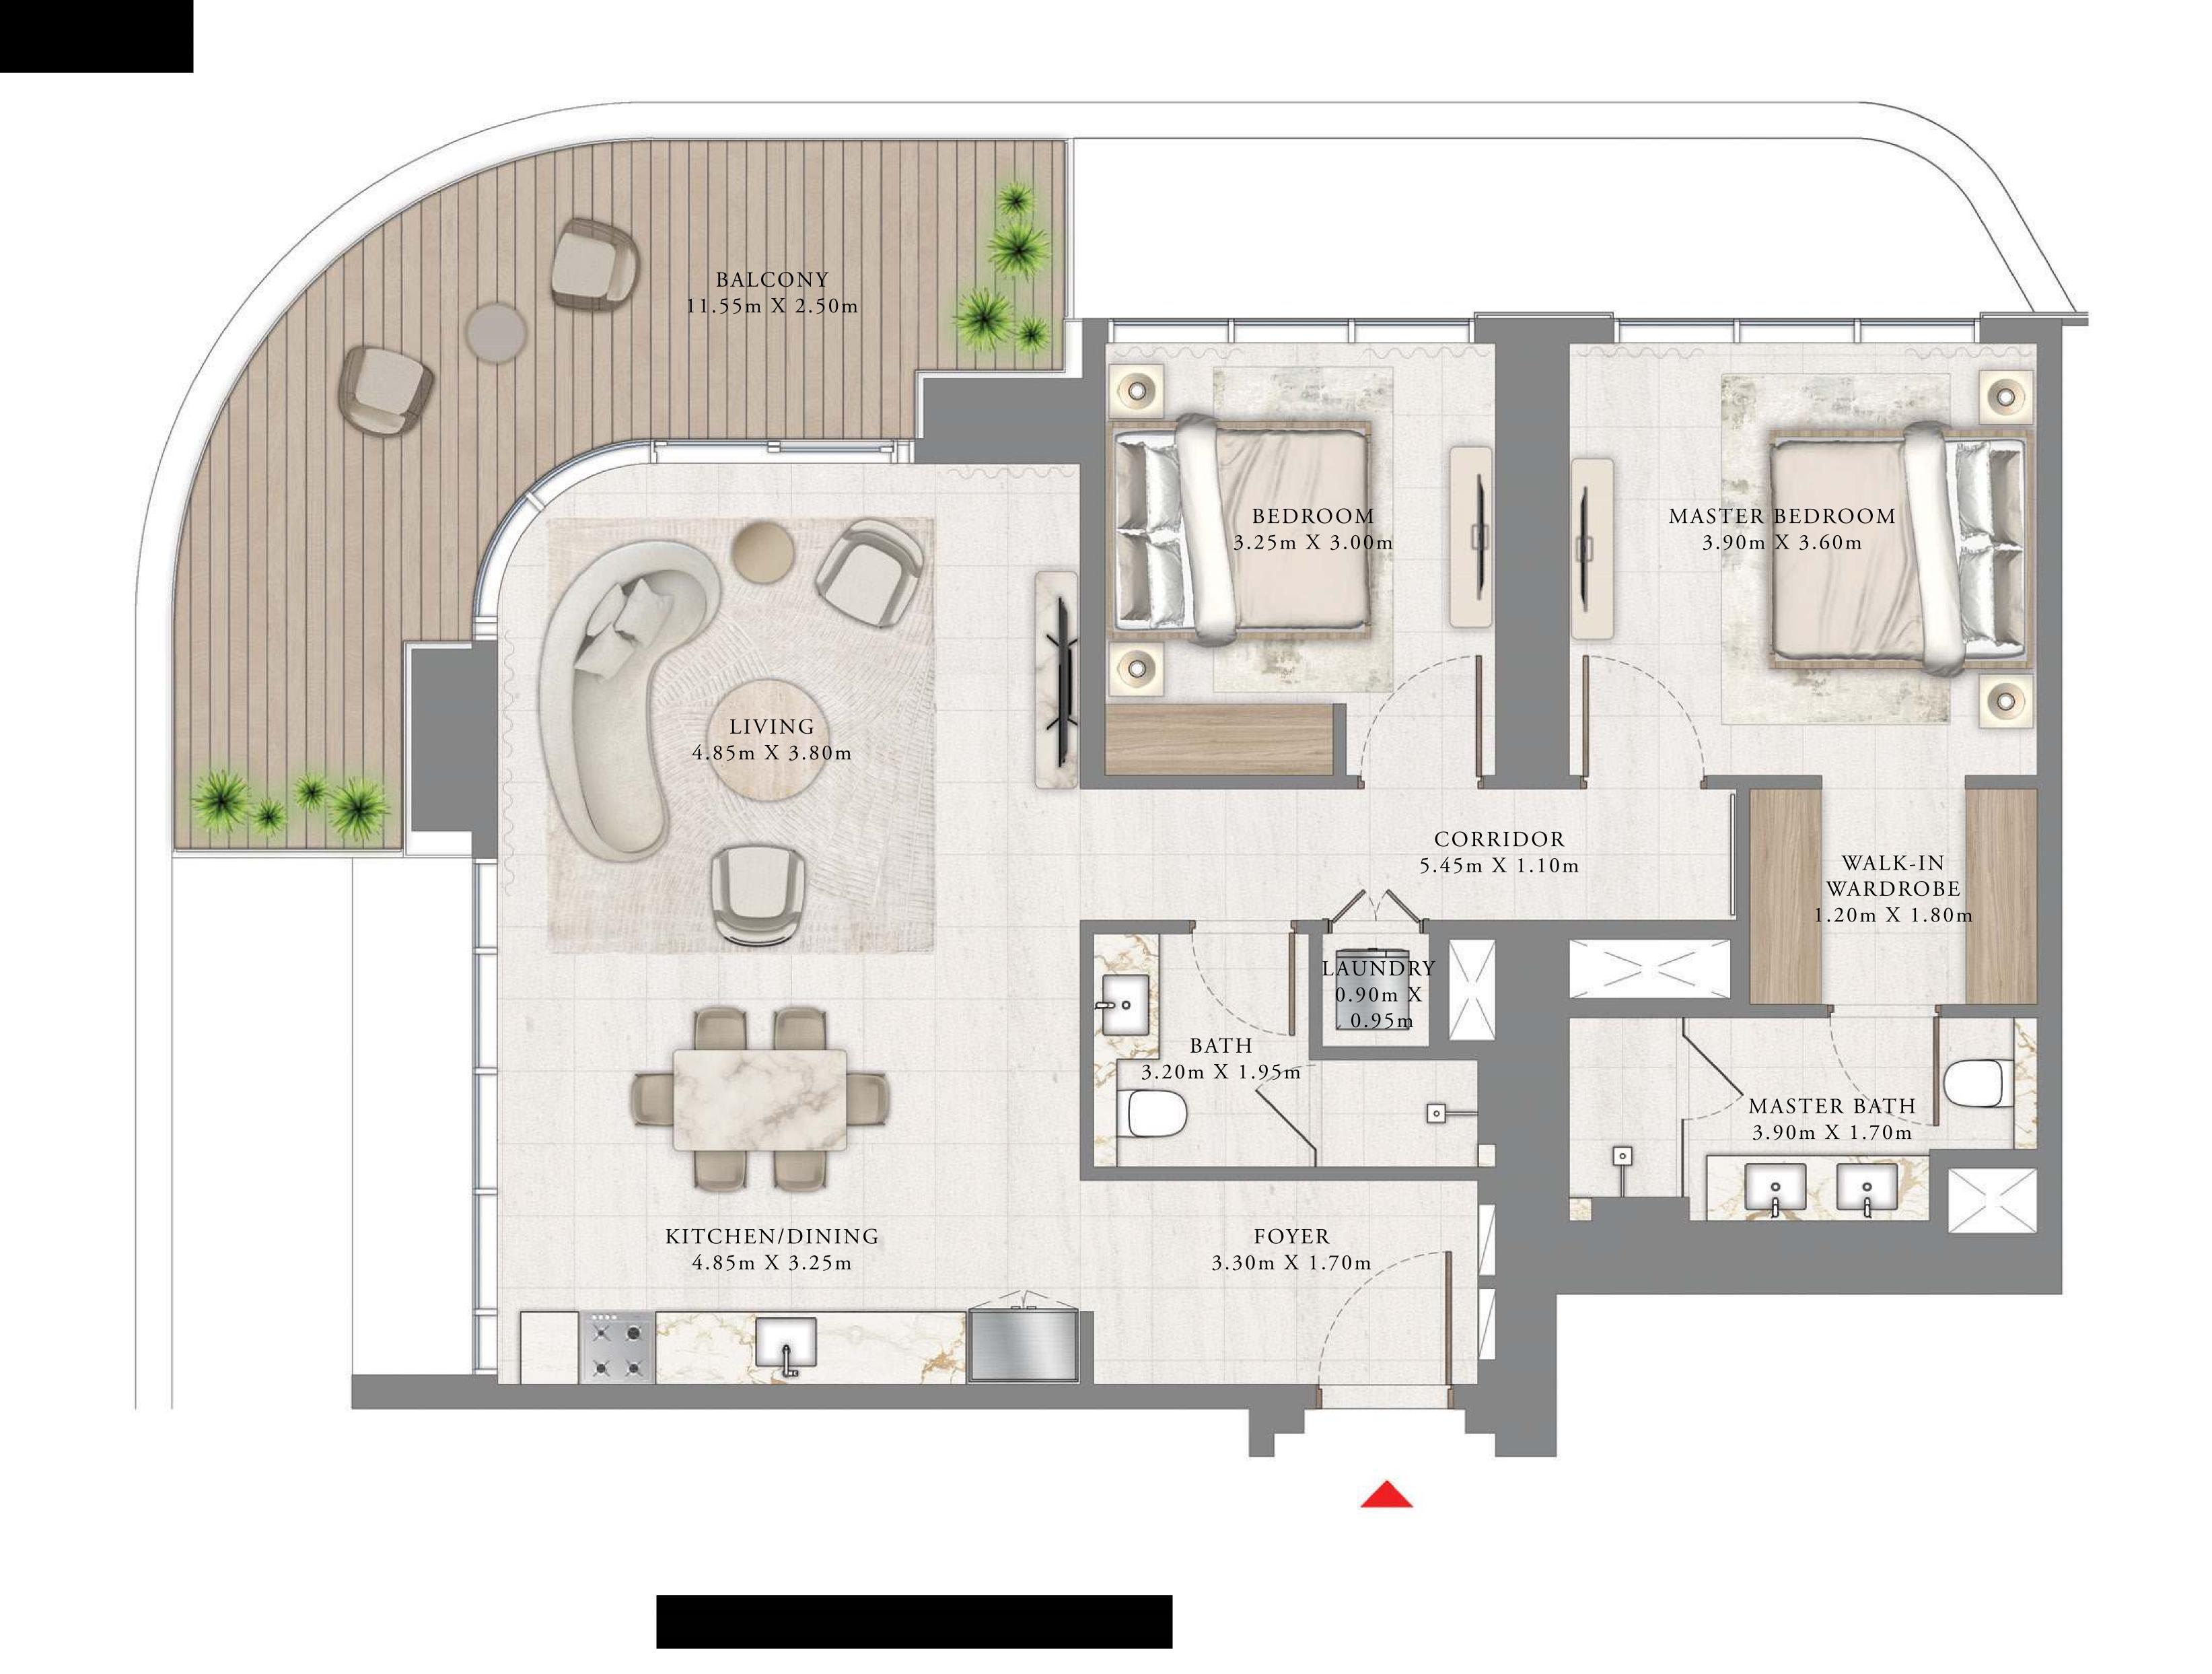

### 2 BEDROOM

LEVEL 10-24

UNIT 04

| SUITE AREA   | 1117.62 SQ.FT. | 103.83 SQ.M. |
|--------------|----------------|--------------|
| BALCONY AREA | 262.53 SQ.FT.  | 24.39 SQ.M.  |
| TOTAL AREA   | 1380.15 SQ.FT. | 128.22 SQ.M. |

| LEVEL 25-34 | UNIT 04 |
|-------------|---------|
|             |         |

| SUITE AREA   | 1118.26 SQ.FT. | 103.89 SQ.M. |
|--------------|----------------|--------------|
| BALCONY AREA | 263.50 SQ.FT.  | 24.48 SQ.M.  |
| TOTAL AREA   | 1381.76 SQ.FT. | 128.37 SQ.M. |

KEY PLAN LEVEL

KEY SECTION