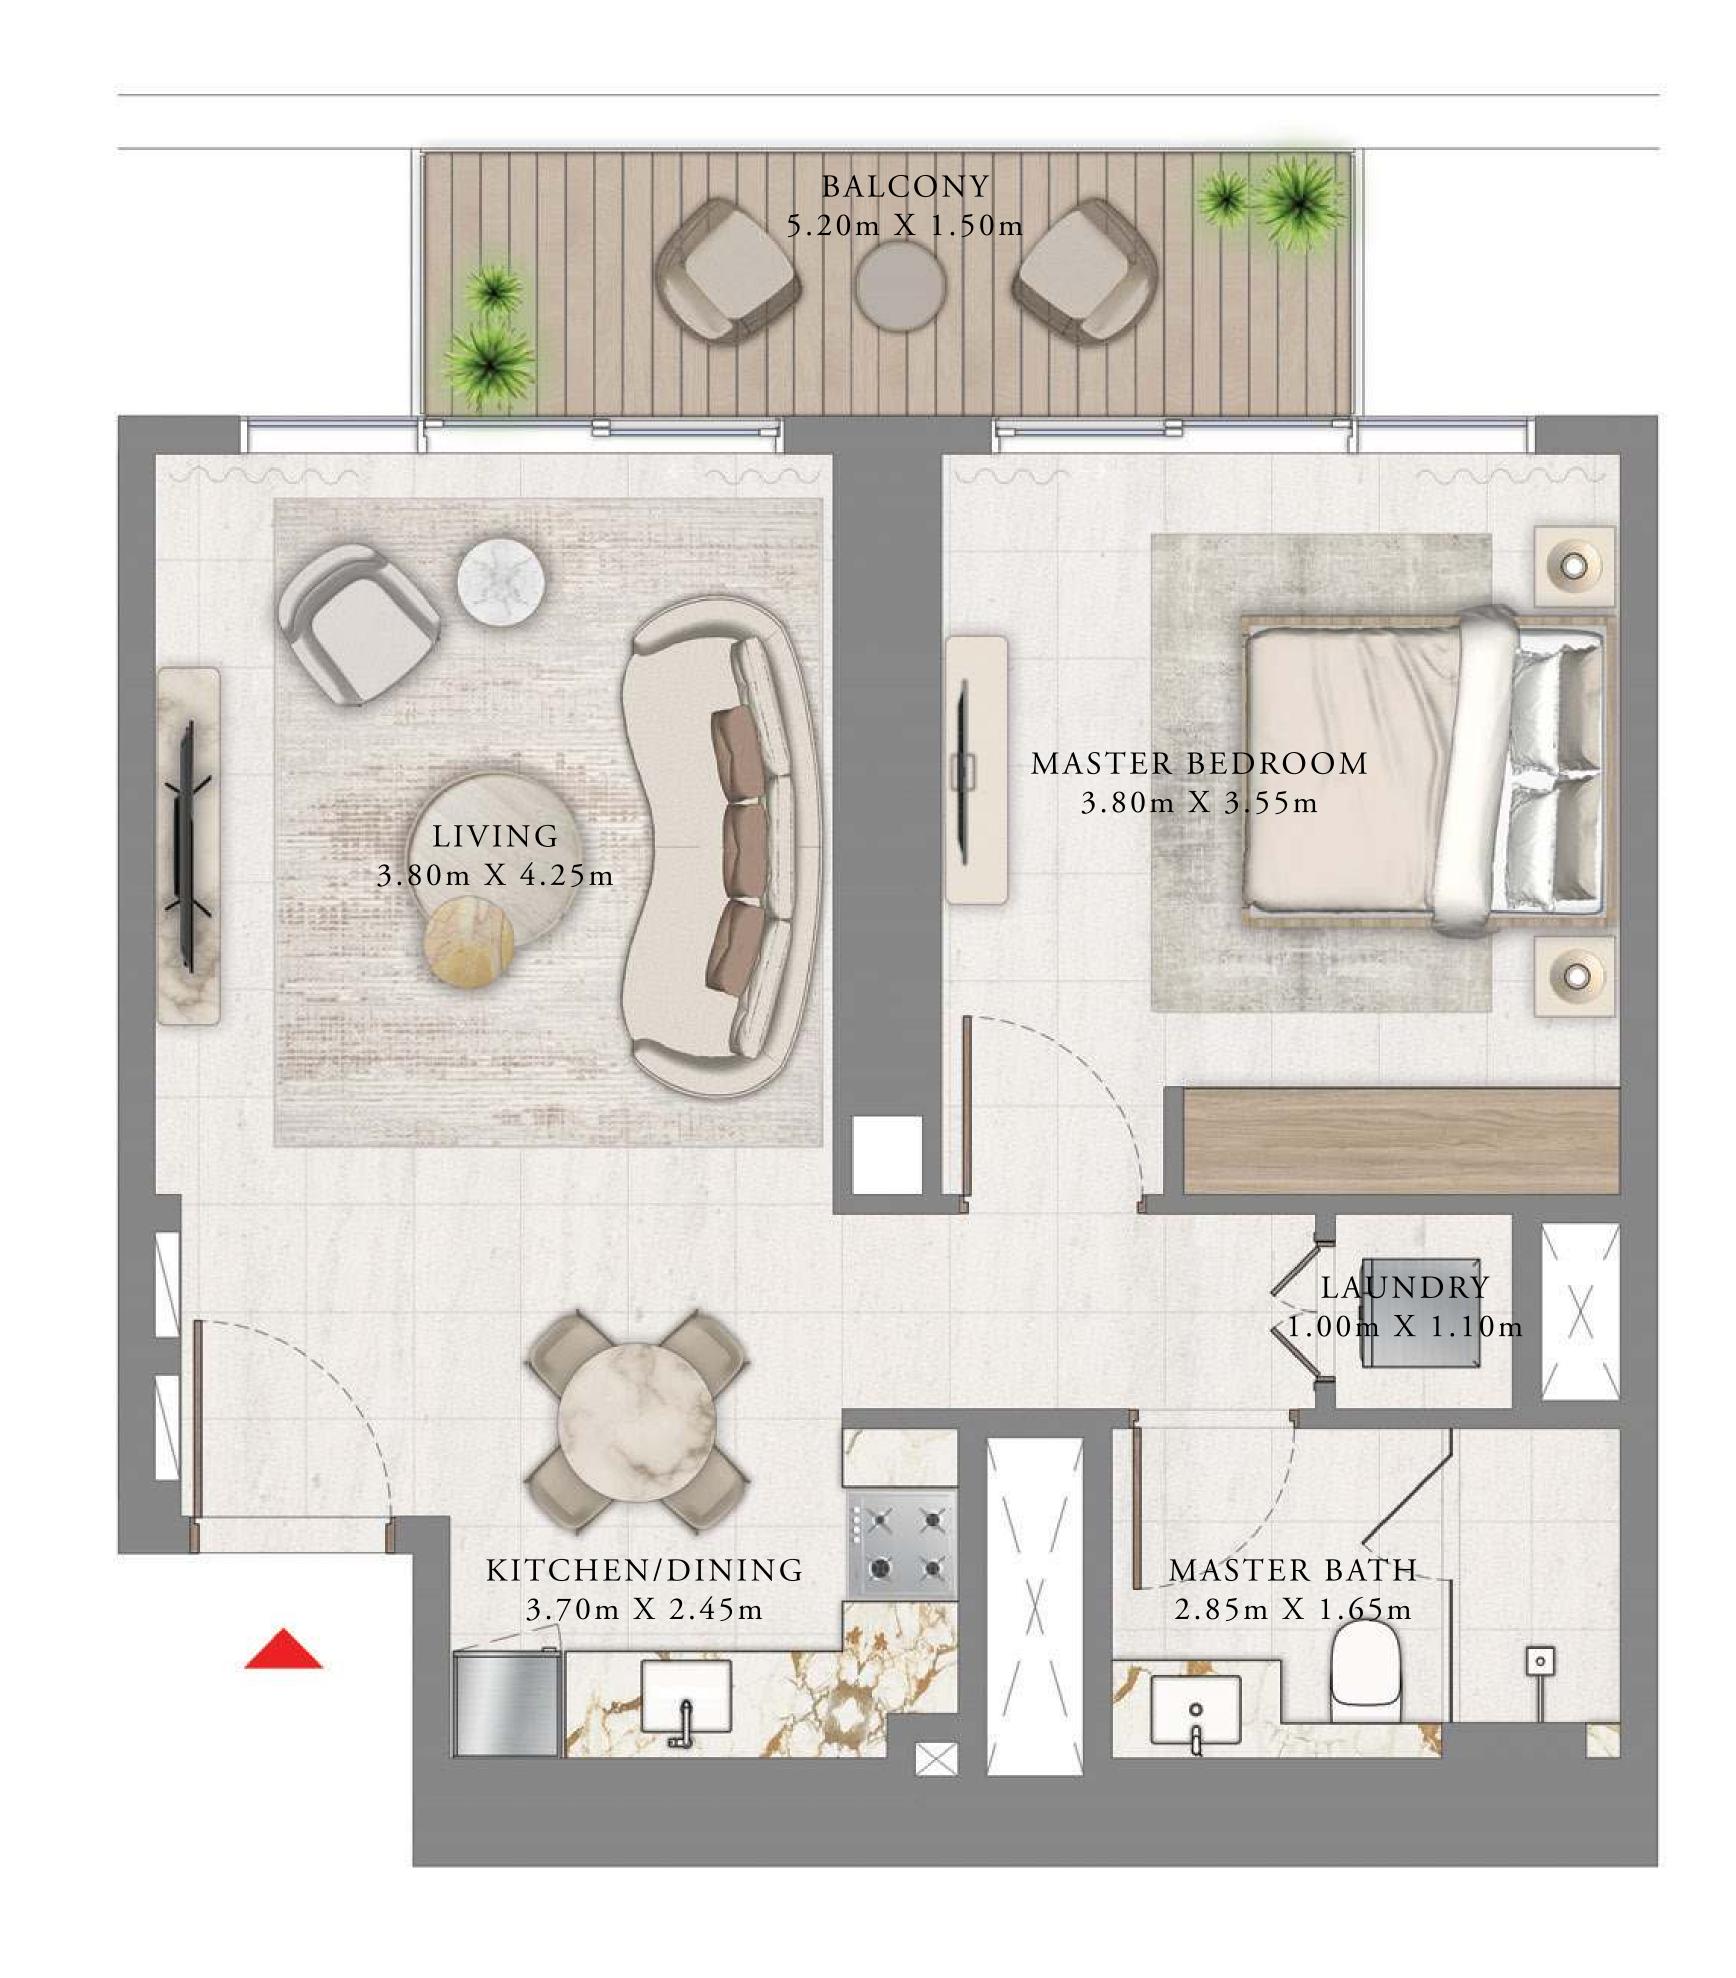

### 1 BEDROOM

LEVEL 10-34

UNIT 06

| SUITE AREA   | 648.74 SQ.FT. | 60.27 SQ.M. |
|--------------|---------------|-------------|
| BALCONY AREA | 87.30 SQ.FT.  | 8.11 SQ.M.  |
| TOTAL AREA   | 736.04 SQ.FT. | 68.38 SQ.M. |

KEY PLAN LEVEL

KEY SECTION