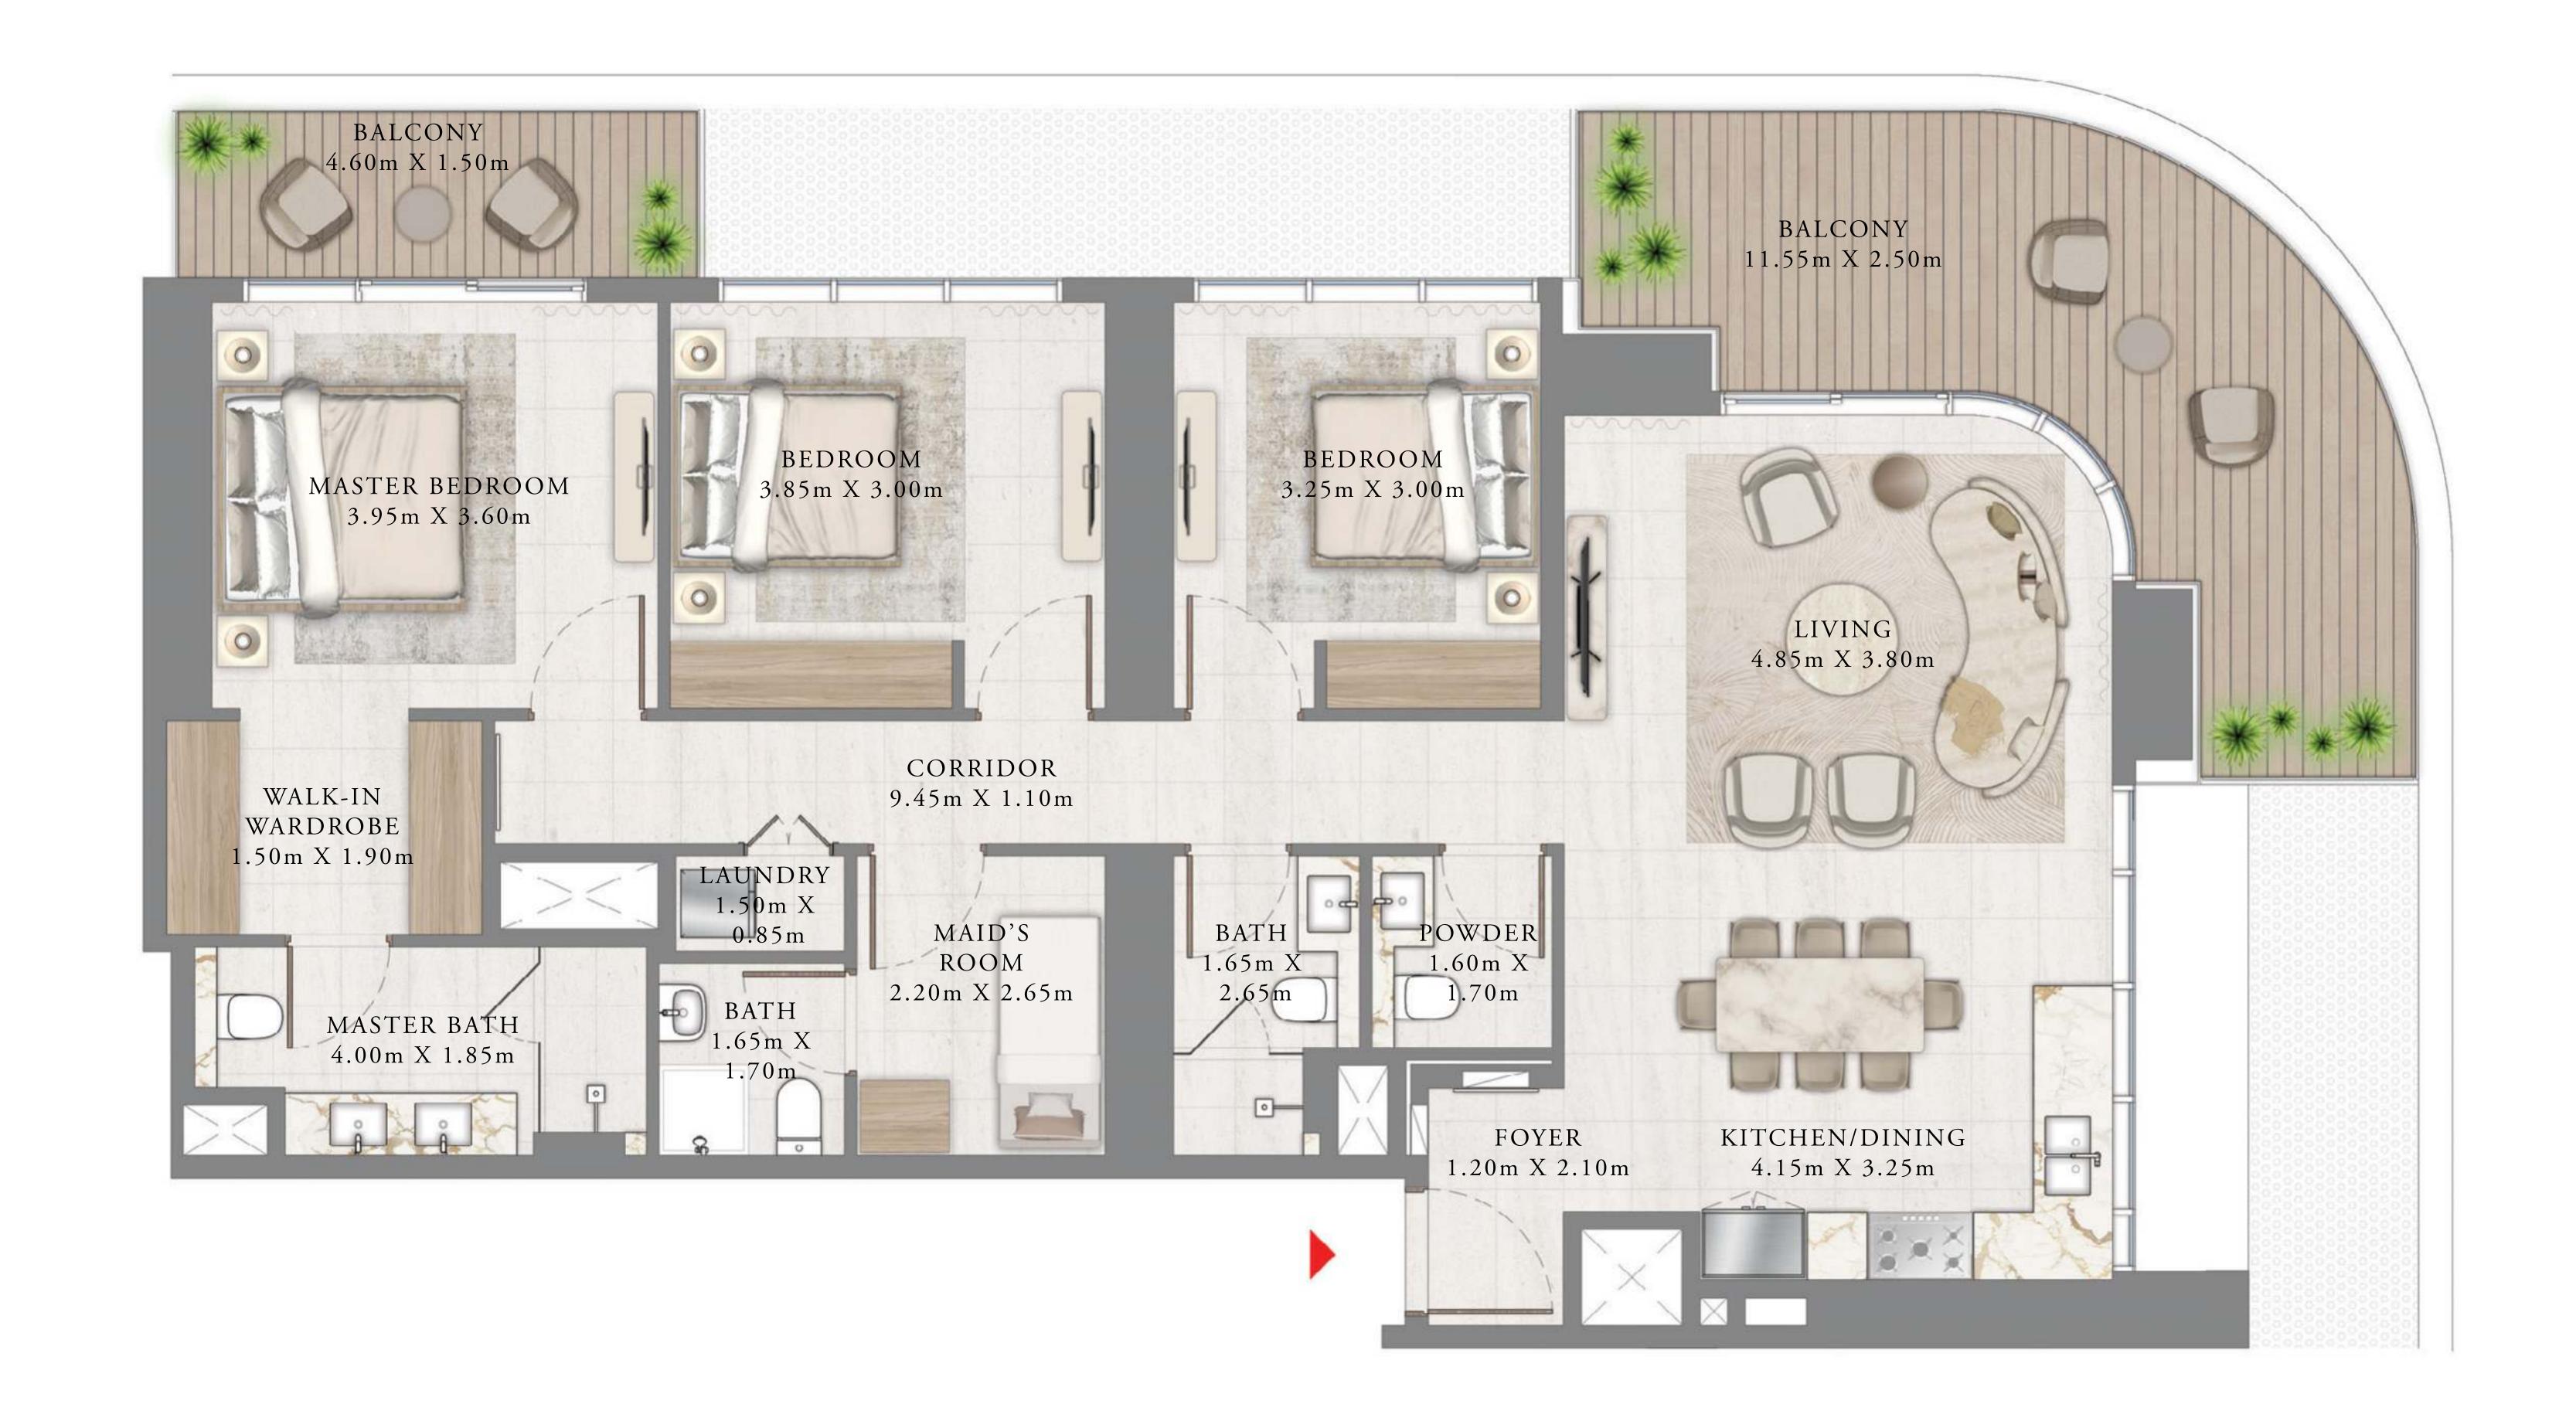

## BY ADDRESS RESORTS

#### TOWER 1

### 3 BEDROOM

LEVEL 1-8

UNIT 02

| SUITE AREA   | 1450.65 SQ.FT. | 134.77 SQ.M. |
|--------------|----------------|--------------|
| BALCONY AREA | 338.96 SQ.FT.  | 31.49 SQ.M.  |
| TOTAL AREA   | 1789.61 SQ.FT. | 166.26 SQ.M. |