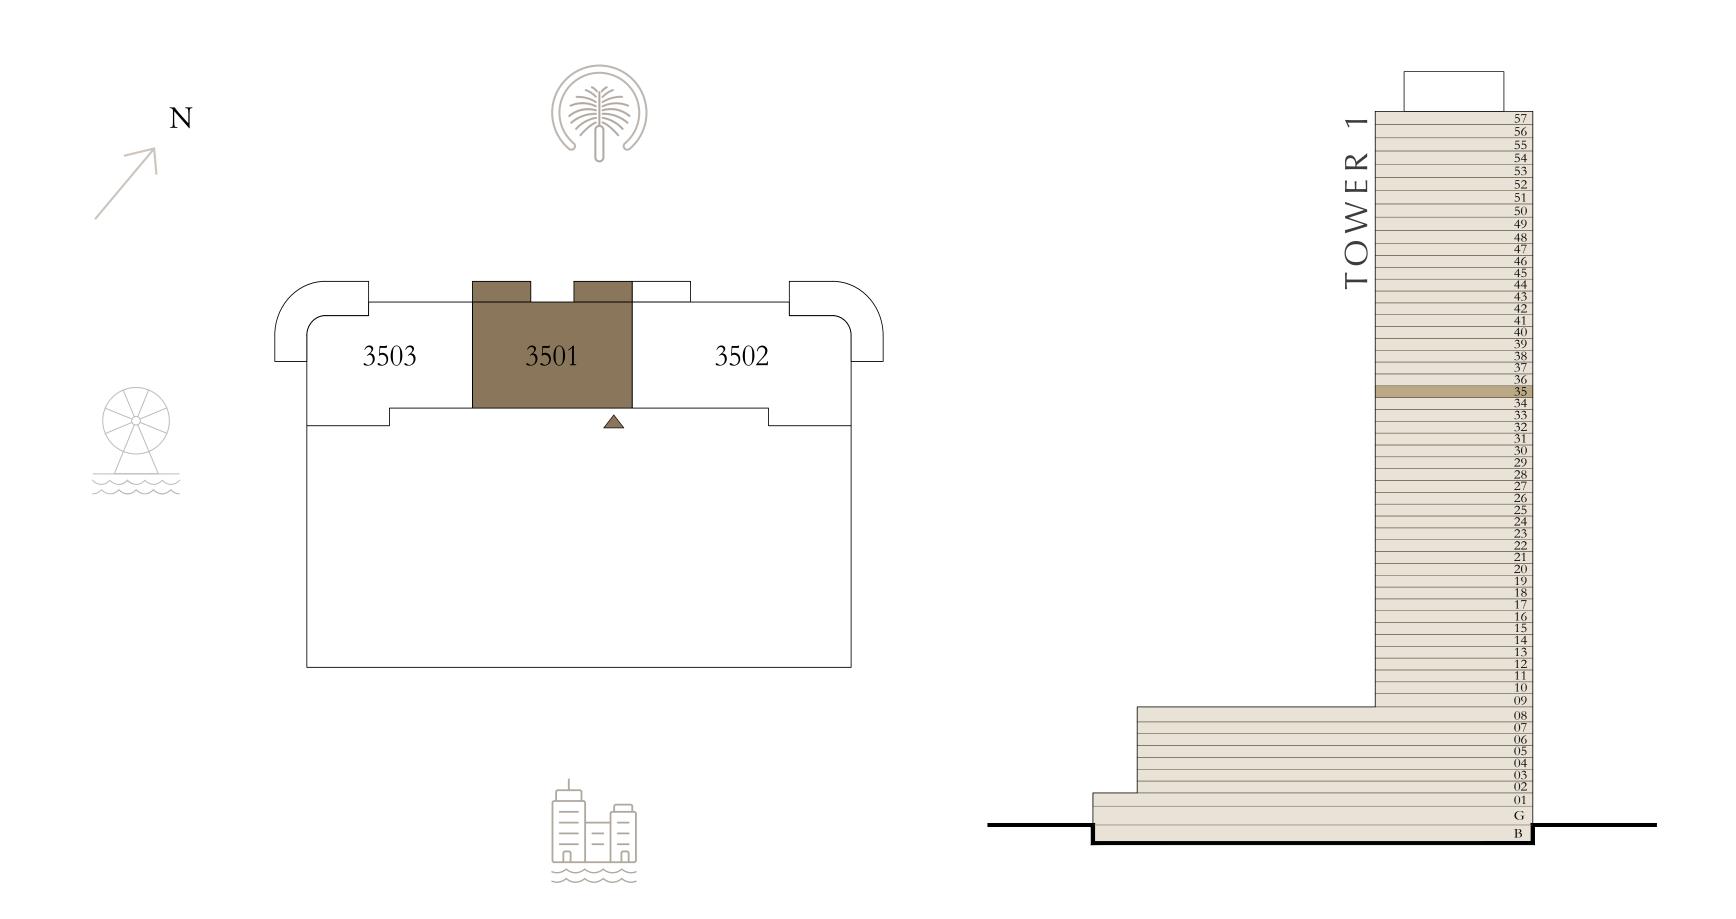

### BEDROOM

LEVEL 1-8

UNIT 01

| SUITE AREA   | 668.76 SQ.FT. | 62.13 SQ.M. |
|--------------|---------------|-------------|
| BALCONY AREA | 113.88 SQ.FT. | 10.58 SQ.M. |
| TOTAL AREA   | 782.64 SQ.FT. | 72.71 SQ.M. |

KEY PLAN LEVEL

1 - 8