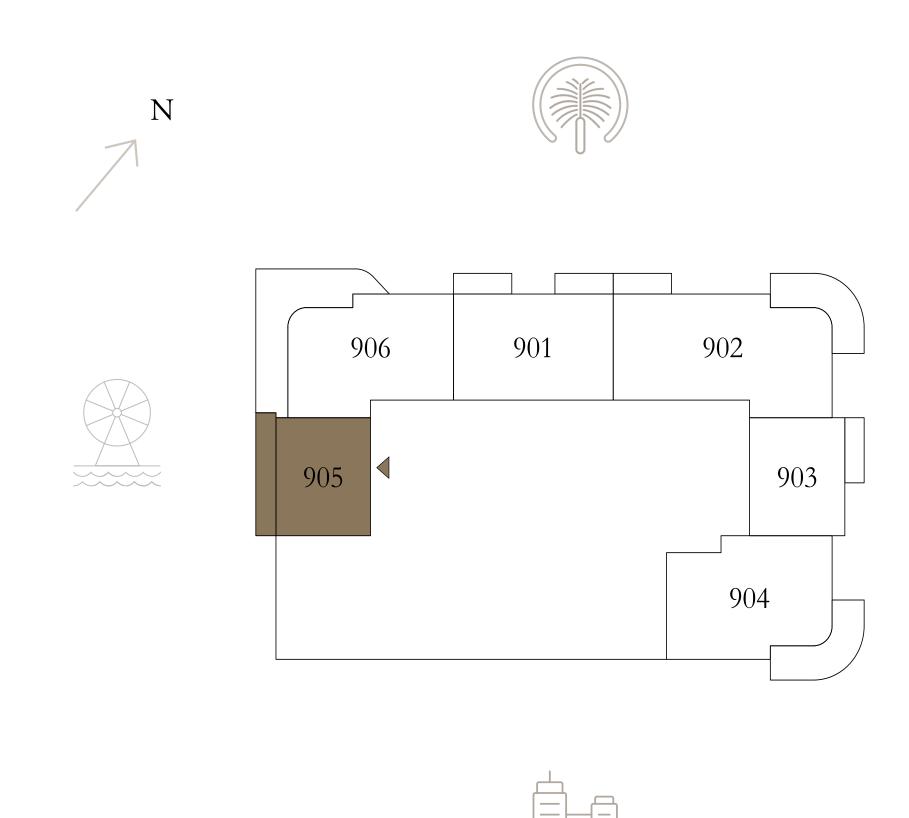

## BY ADDRESS RESORTS

#### TOWER 1

### 1 BEDROOM

LEVEL 9

UNIT 03

| SUITE AREA   | 657.89 SQ.FT. | 61.12 SQ.M. |  |
|--------------|---------------|-------------|--|
| BALCONY AREA | 86.86 SQ.FT.  | 8.07 SQ.M.  |  |
| TOTAL AREA   | 744.75 SQ.FT. | 69.19 SQ.M. |  |

KEY PLAN LEVEL

KEY SECTION

Disclaimer: All dimensions are in imperial and metric, and measured from finish to finish excluding construction tolerances. 2. All materials, dimensions, and drawings are approximate only. 3. Information is subject to change without notice, at developer's absolute discretion. 4. Actual area may vary from the stated area. 5. Drawings not to scale. 6. All images used are for illustrative purposes only and do not represent the actual size, features, specifications, fittings, and furnishings. 7. The developer reserves the right to make revisions / alterations, at it's absolute discretion, without any liability whatsoever.