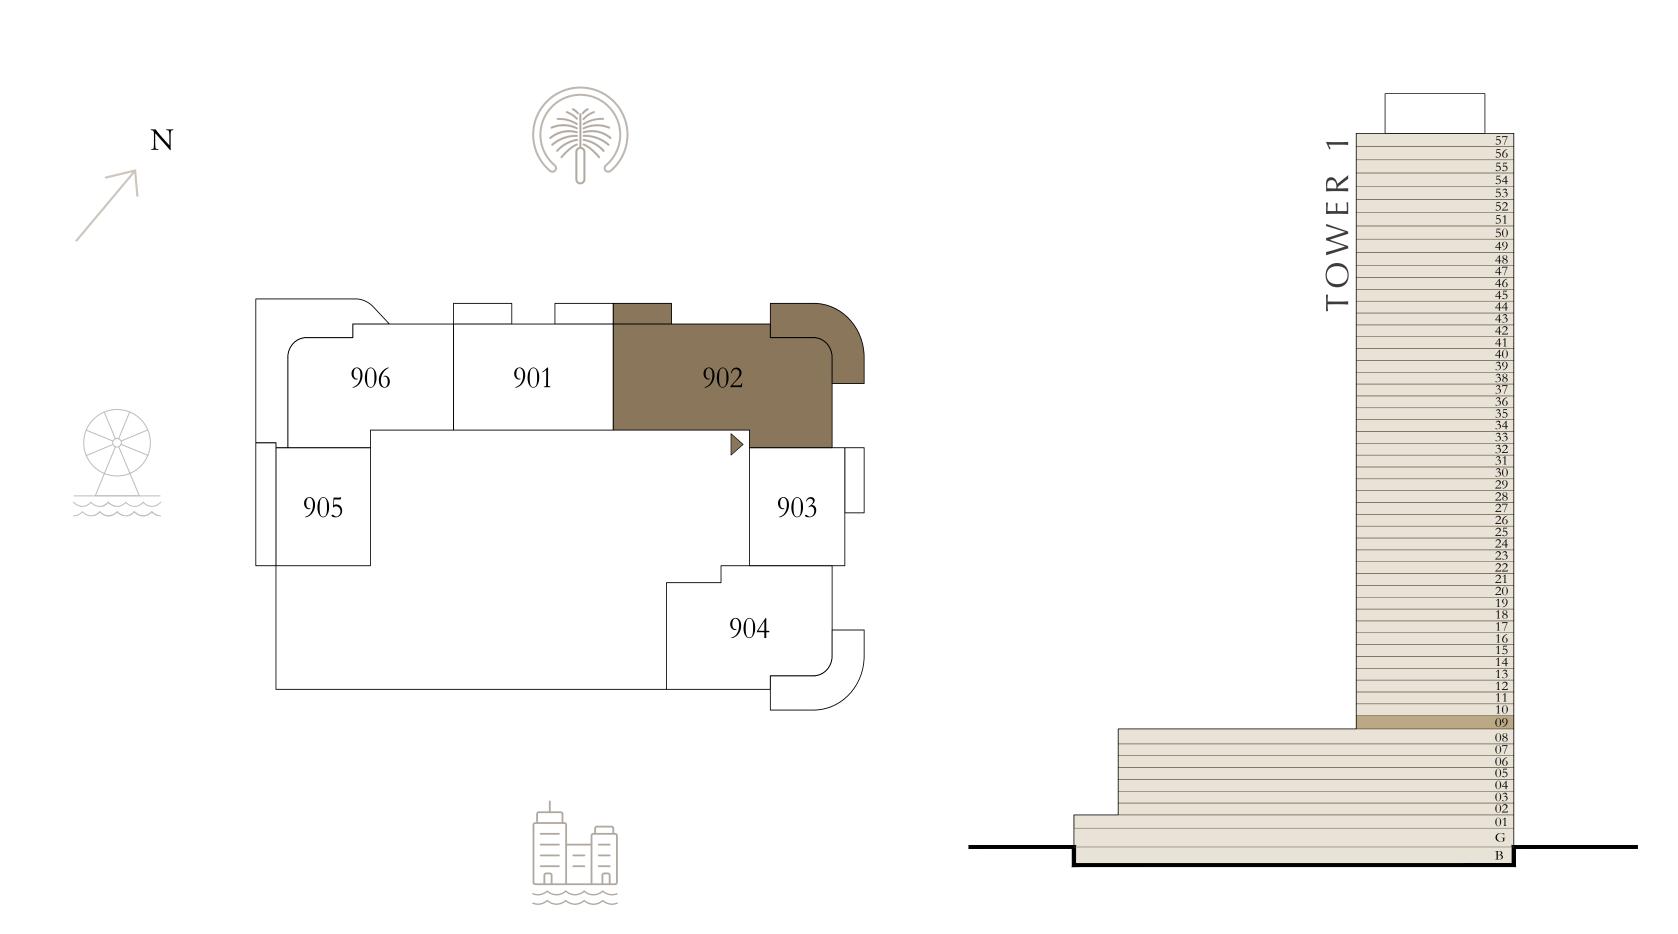

## BY ADDRESS RESORTS

#### TOWER 1

### 2 BEDROOM

LEVEL 10-24

UNIT 09

| SUITE AREA   | 1096.09 SQ.FT. | 101.83 SQ.M. |
|--------------|----------------|--------------|
| BALCONY AREA | 262.53 SQ.FT.  | 24.39 SQ.M.  |
| TOTAL AREA   | 1358.62 SQ.FT. | 126.22 SQ.M. |