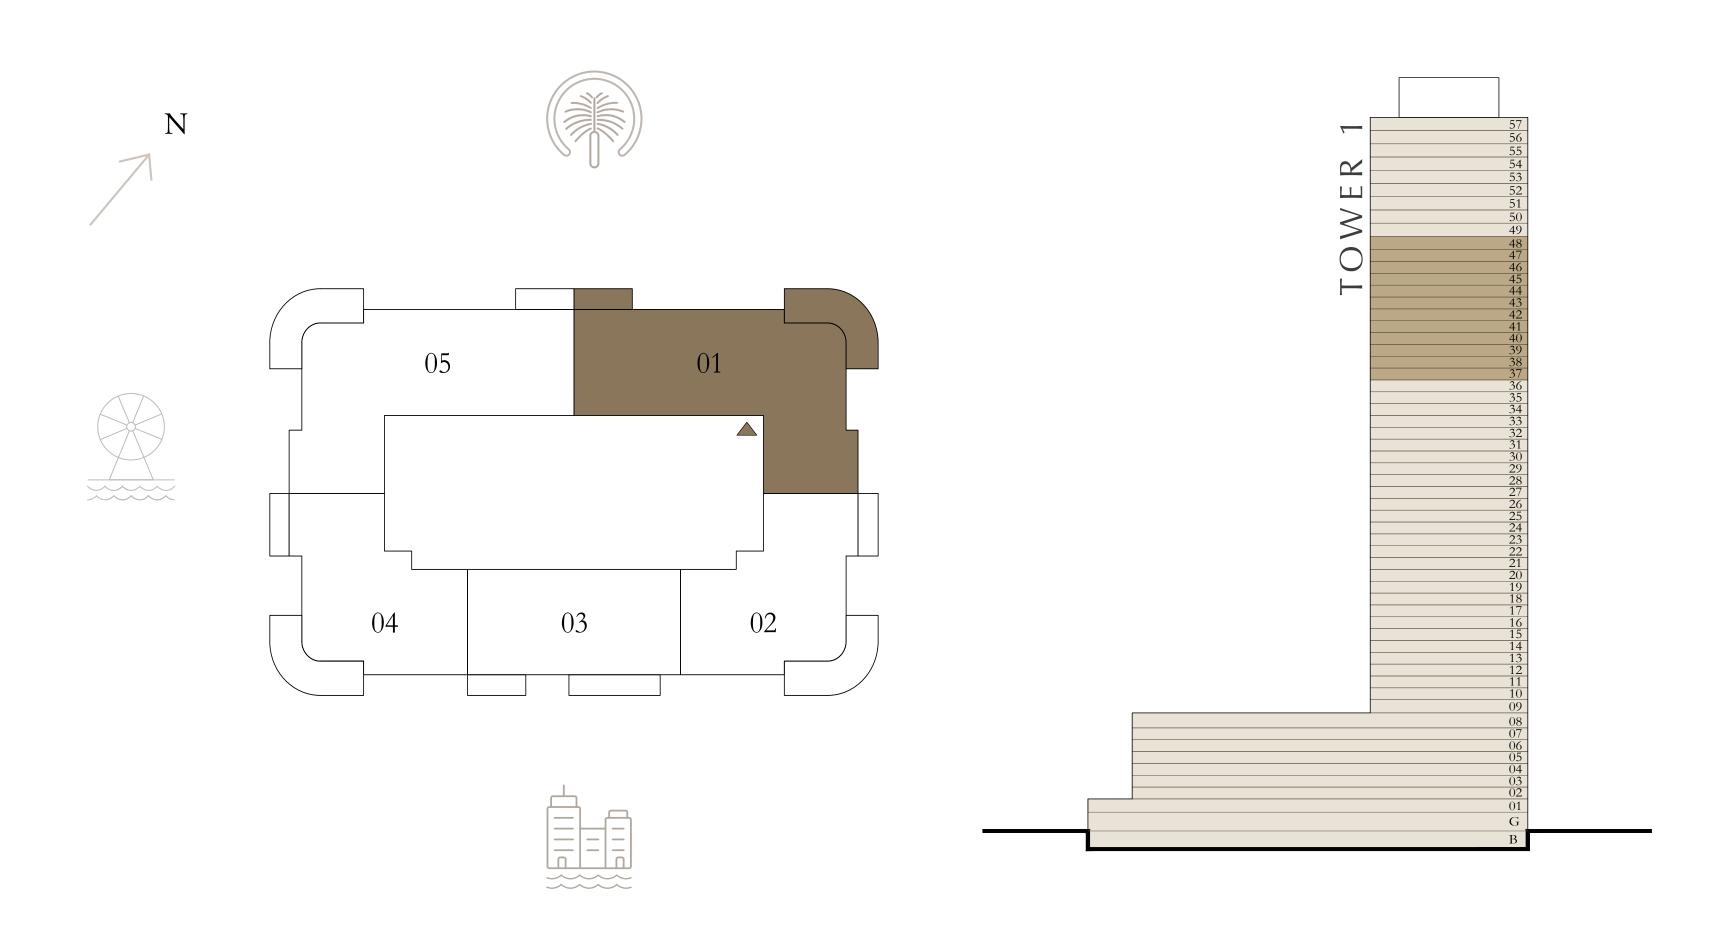

## BY ADDRESS RESORTS

#### TOWER 1

## 3 BEDROOM

LEVEL 37-48

UNIT 02

| SUITE AREA   | 1466.91 SQ.FT. | 136.28 SQ.M. |
|--------------|----------------|--------------|
| BALCONY AREA | 341.97 SQ.FT.  | 31.77 SQ.M.  |
| TOTAL AREA   | 1808.88 SQ.FT. | 168.05 SQ.M. |

KEY PLAN LEVEL

37-48

KEY SECTION

Disclaimer: All dimensions are in imperial and metric, and measured from finish to finish excluding construction tolerances. 2. All materials, dimensions, and drawings are approximate only. 3. Information is subject to change without notice, at developer's absolute discretion. 4. Actual area may vary from the stated area. 5. Drawings not to scale. 6. All images used are for illustrative purposes only and do not represent the actual size, features, specifications, fittings, and furnishings. 7. The developer reserves the right to make revisions / alterations, at it's absolute discretion, without any liability whatsoever.