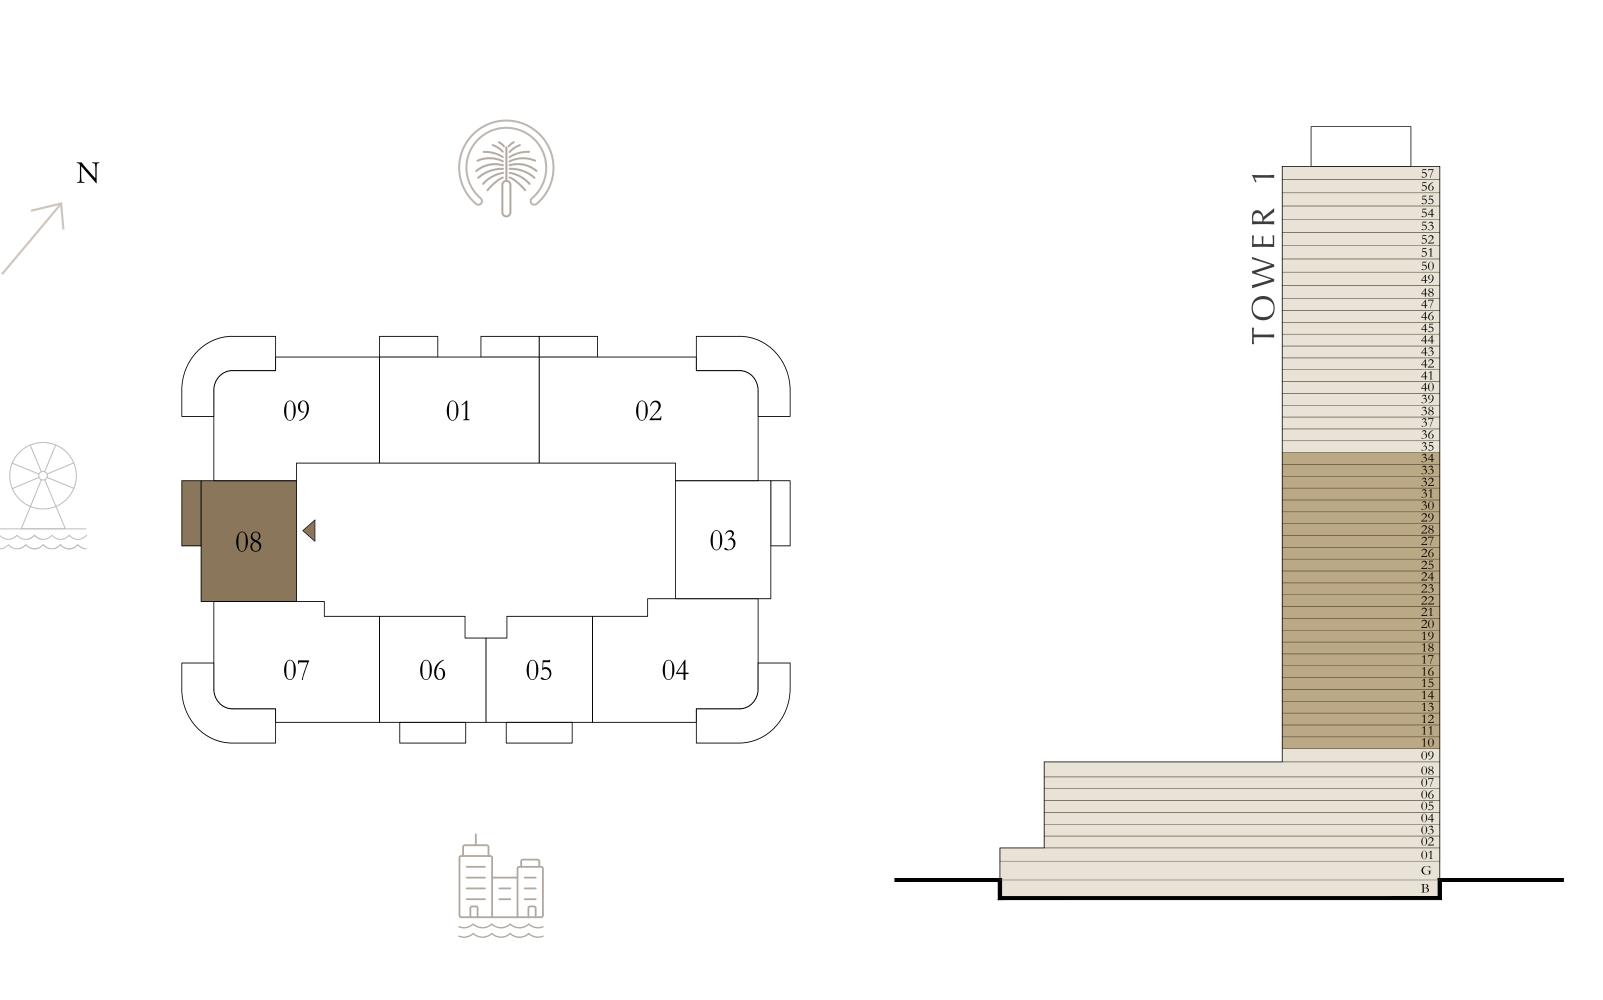

### 1 BEDROOM

LEVEL 10-24

UNIT 08

| SUITE AREA   | 665.10 SQ.FT. | 61.79 SQ.M. |
|--------------|---------------|-------------|
| BALCONY AREA | 86.76 SQ.FT.  | 8.06 SQ.M.  |
| TOTAL AREA   | 751.86 SQ.FT. | 69.85 SQ.M. |

| - 1 | , –          |   | O F      | 0.4 |
|-----|--------------|---|----------|-----|
| ⊢ \ | / <b> </b> - | 1 | ソト       | -34 |
| L \ | / L          |   | $\Delta$ | ーノエ |

UNIT 08

| SUITE AREA   | 661.01 SQ.FT. | 61.41 SQ.M. |  |
|--------------|---------------|-------------|--|
| BALCONY AREA | 86.86 SQ.FT.  | 8.07 SQ.M.  |  |
| TOTAL AREA   | 747.87 SQ.FT. | 69.48 SQ.M. |  |

KEY PLAN LEVEL

KEY SECTION