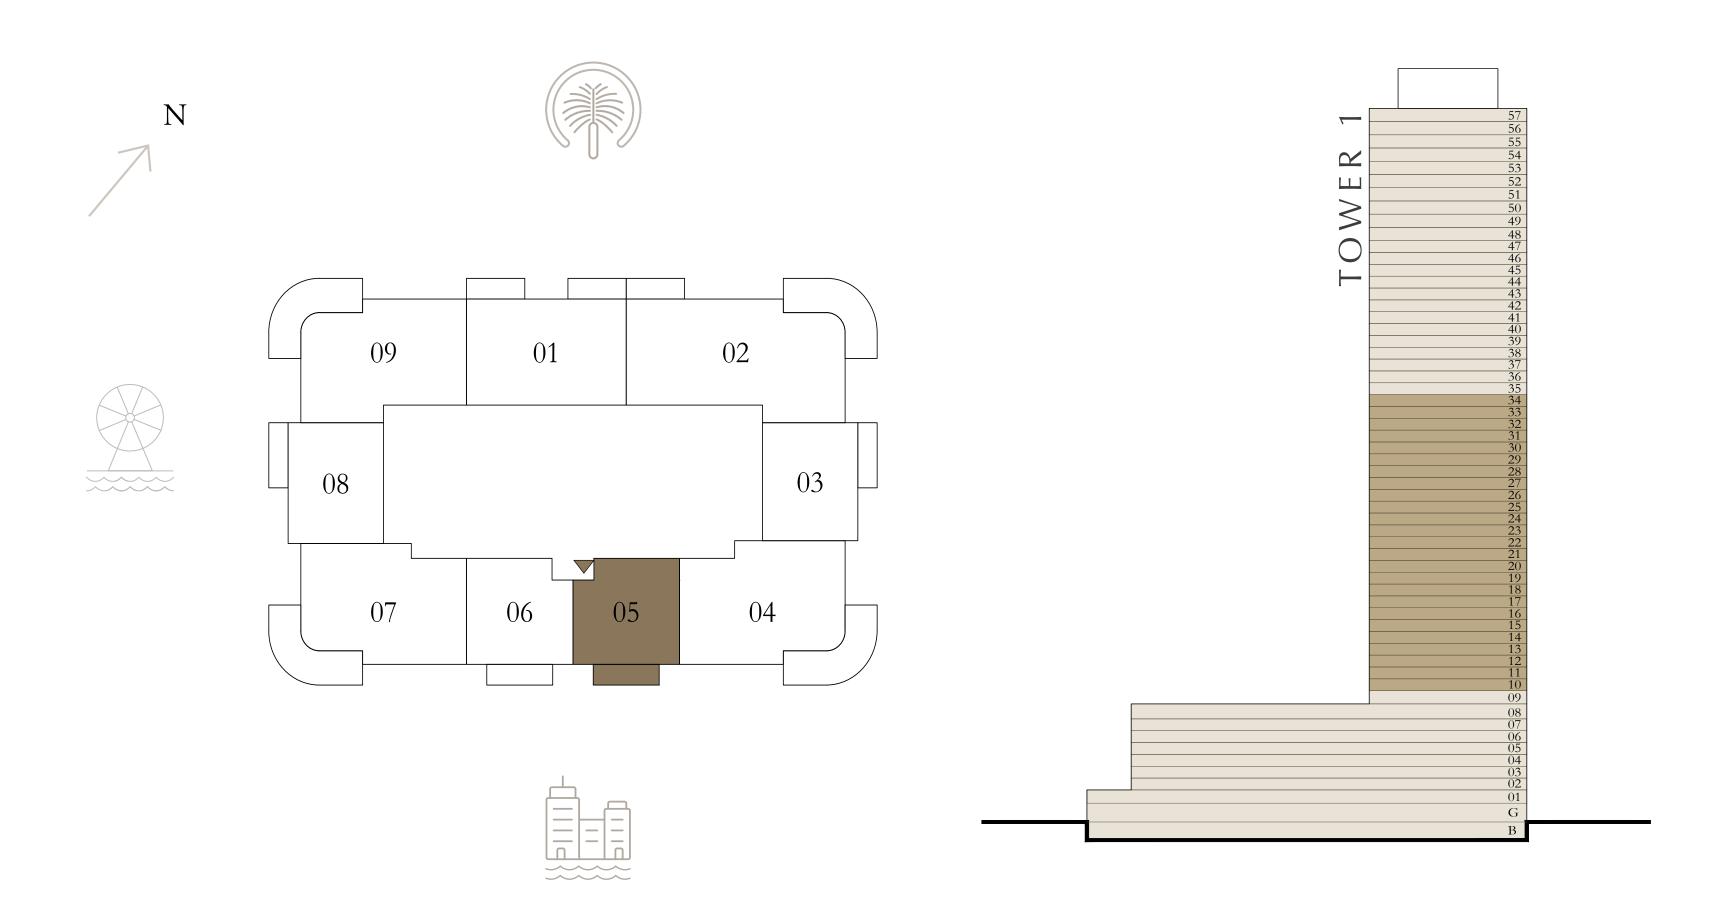

6.76 SQ.FT.  | 8.06 SQ.M.  |
| TOTAL AREA   | 751.86 SQ.FT. | 69.85 SQ.M. |

| - 1 | , –          |   | O F      | 0.4 |
|-----|--------------|---|----------|-----|
| ⊢ \ | / <b> </b> - | 1 | ソト       | -34 |
| L \ | / L          |   | $\Delta$ | ーノエ |

UNIT 08

| SUITE AREA   | 661.01 SQ.FT. | 61.41 SQ.M. |  |
|--------------|---------------|-------------|--|
| BALCONY AREA | 86.86 SQ.FT.  | 8.07 SQ.M.  |  |
| TOTAL AREA   | 747.87 SQ.FT. | 69.48 SQ.M. |  |

KEY PLAN LEVEL

KEY SECTION









## BY ADDRESS RESORTS

#### TOWER 1

### 1 BEDROOM

LEVEL 10-34

UNIT 05

| SUITE AREA   | 648.74 SQ.FT. | 60.27 SQ.M. |
|--------------|---------------|-------------|
| BALCONY AREA | 87.30 SQ.FT.  | 8.11 SQ.M.  |
| TOTAL AREA   | 736.04 SQ.FT. | 68.38 SQ.M. |

KEY PLAN LEVEL

KEY SECTION

10-34





Disclaimer: All dimensions are in imperial and metric, and measured from finish to finish excluding construction tolerances. 2. All materials, dimensions, and drawings are approximate only. 3. Information is subject to change without notice, at developer's absolute discretion. 4. Actual area may vary from the stated area. 5. Drawings not to scale. 6. All images used are for illustrative purposes only and do not represent the actual size, features, specifications, fittings, and furnishings. 7. The developer reserves the right to make revisions / alterations, at it's absolute discretion, without any liability whatsoever.



## BY ADDRESS RESORTS

#### TOWER 1

### 1 BEDROOM

LEVEL 10-34

UNIT 06

| SUITE AREA   | 648.74 SQ.FT. | 60.27 SQ.M. |
|--------------|---------------|-------------