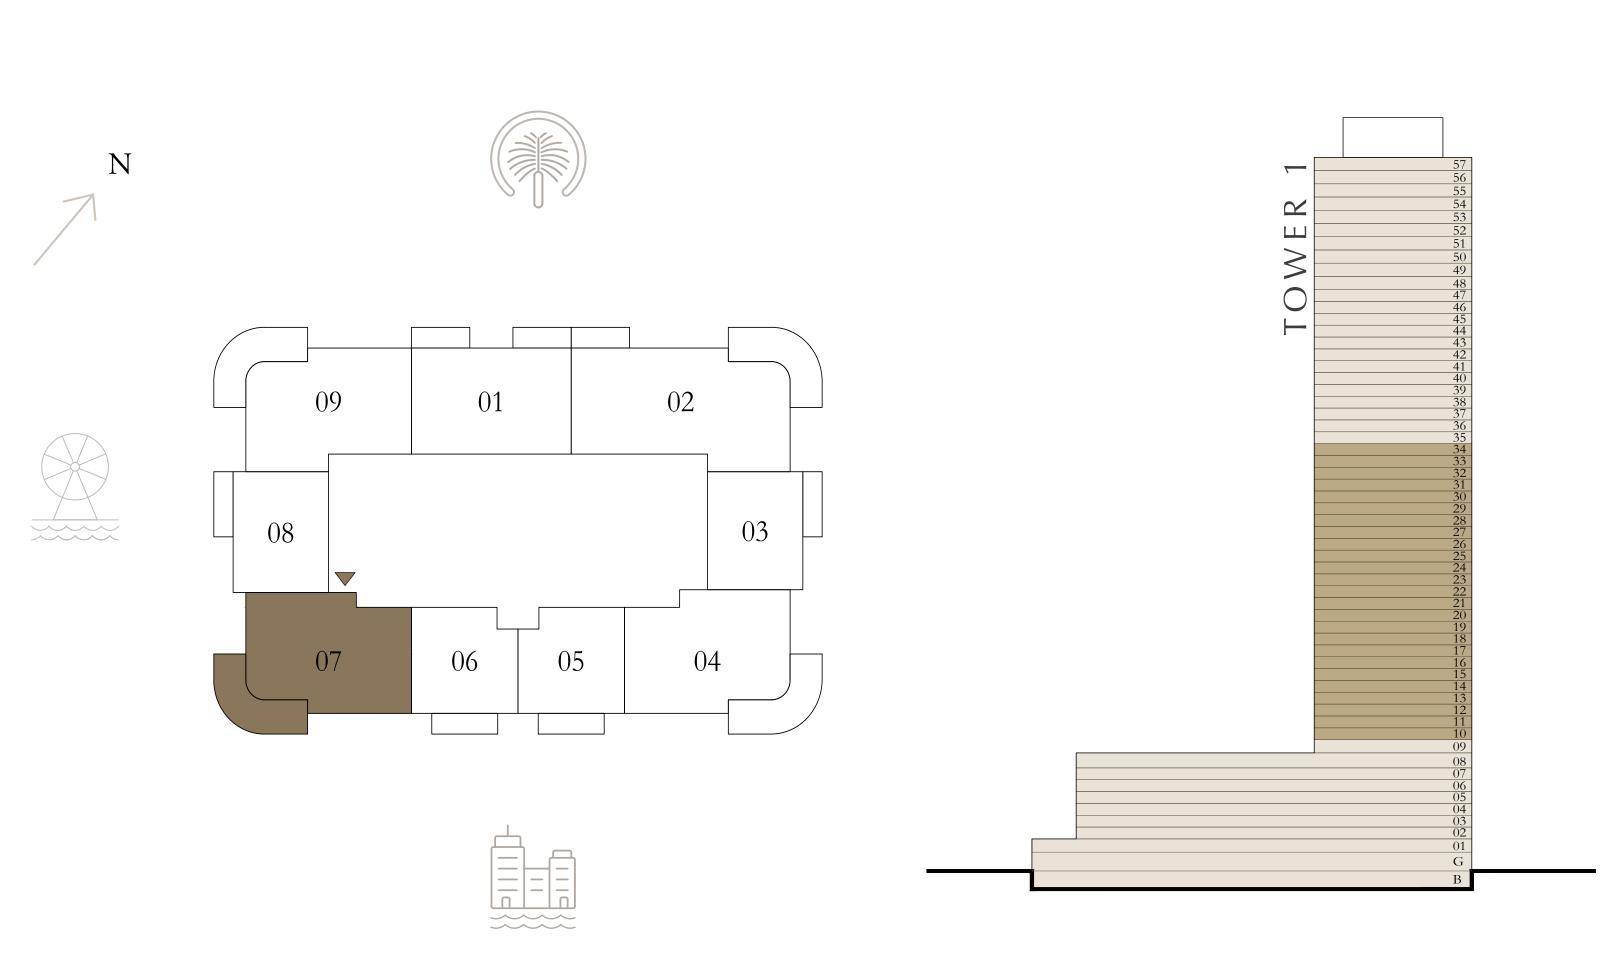

## BY ADDRESS RESORTS

#### TOWER 1

### BEDROOM

LEVEL 1-8

UNIT 01

| SUITE AREA   | 668.76 SQ.FT. | 62.13 SQ.M. |
|--------------|---------------|-------------|
| BALCONY AREA | 113.88 SQ.FT. | 10.58 SQ.M. |
| TOTAL AREA   | 782.64 SQ.FT. | 72.71 SQ.M. |

KEY PLAN LEVEL

1 - 8