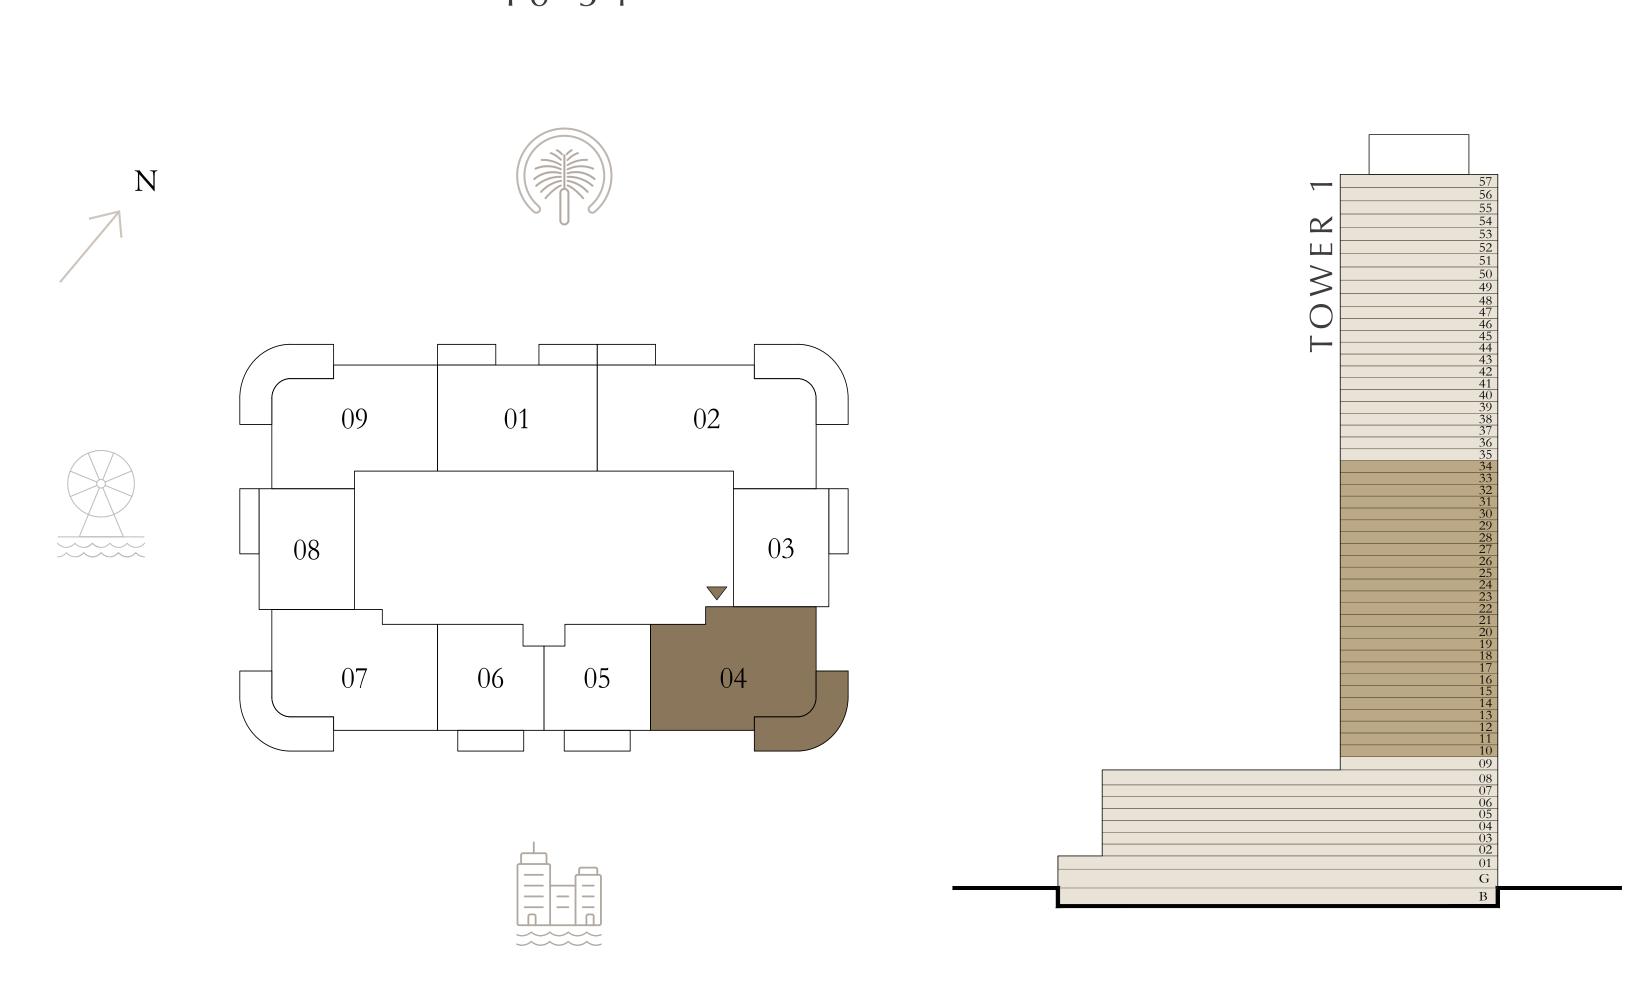

## BY ADDRESS RESORTS

#### TOWER 1

### 2 BEDROOM

LEVEL 10-24

UNIT 04

| SUITE AREA   | 1117.62 SQ.FT. | 103.83 SQ.M. |
|--------------|----------------|--------------|
| BALCONY AREA | 262.53 SQ.FT.  | 24.39 SQ.M.  |
| TOTAL AREA   | 1380.15 SQ.FT. | 128.22 SQ.M. |

| LEVEL 25-34 | UNIT 04 |
|-------------|---------|
|             |         |

| SUITE AREA   | 1118.26 SQ.FT. | 103.89 SQ.M. |
|--------------|----------------|--------------|
| BALCONY AREA | 263.50 SQ.FT.  | 24.48 SQ.M.  |
| TOTAL AREA   | 1381.76 SQ.FT. | 128.37 SQ.M. |

KEY PLAN LEVEL

KEY SECTION