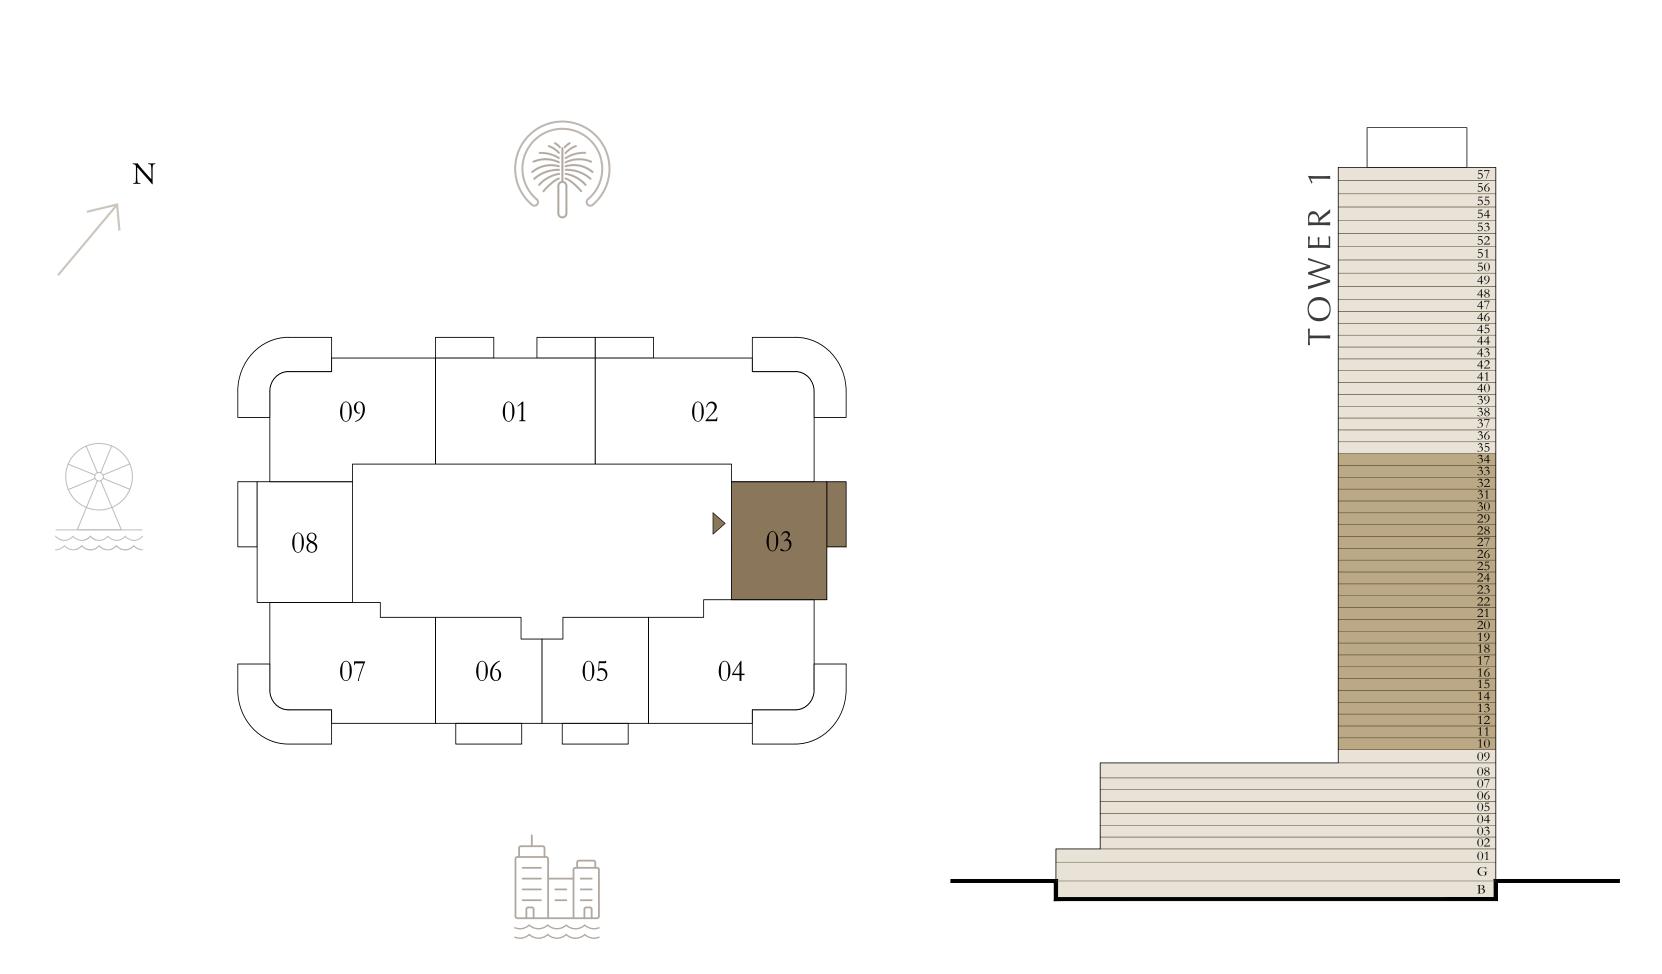

KEY PLAN LEVEL

KEY SECTION

KEY PLAN LEVEL

KEY SECTION

Disclaimer: All dimensions are in imperial and metric, and measured from finish to finish excluding construction tolerances. 2. All materials, dimensions, and drawings are approximate only. 3. Information is subject to change without notice, at developer's absolute discretion. 4. Actual area may vary from the stated area. 5. Drawings not to scale. 6. All images used are for illustrative purposes only and do not represent the actual size, features, specifications, fittings, and furnishings. 7. The developer reserves the right to make revisions / alterations, at it's absolute discretion, without any liability whatsoever.

KEY PLAN LEVEL

KEY PLAN LEVEL

KEY SECTION

10-34

Disclaimer: All dimensions are in imperial and metric, and measured from finish to finish excluding construction tolerances. 2. All materials, dimensions, and drawings are approximate only. 3. Information is subject to change without notice, at developer's absolute discretion. 4. Actual area may vary from the stated area. 5. Drawings not to scale. 6. All images used are for illustrative purposes only and do not represent the actual size, features, specifications, fittings, and furnishings. 7. The developer reserves the right to make revisions / alterations, at it's absolute discretion, without any liability whatsoever.

KEY PLAN LEVEL

1 - 8