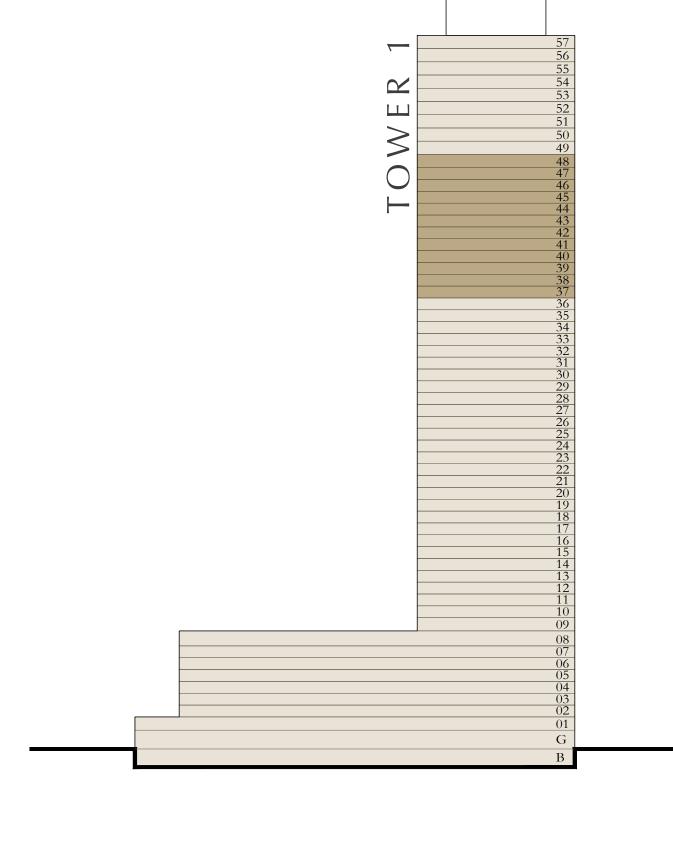

## BY ADDRESS RESORTS

#### TOWER 1

## 3 BEDROOM

LEVEL 37-48

UNIT 02

| SUITE AREA   | 1466.91 SQ.FT. | 136.28 SQ.M. |
|--------------|----------------|--------------|
| BALCONY AREA | 341.97 SQ.FT.  | 31.77 SQ.M.  |
| TOTAL AREA   | 1808.88 SQ.FT. | 168.05 SQ.M. |

KEY PLAN LEVEL

37-48

KEY SECTION

Disclaimer: All dimensions are in imperial and metric, and measured from finish to finish excluding construction tolerances. 2. All materials, dimensions, and drawings are approximate only. 3. Information is subject to change without notice, at developer's absolute discretion. 4. Actual area may vary from the stated area. 5. Drawings not to scale. 6. All images used are for illustrative purposes only and do not represent the actual size, features, specifications, fittings, and furnishings. 7. The developer reserves the right to make revisions / alterations, at it's absolute discretion, without any liability whatsoever.