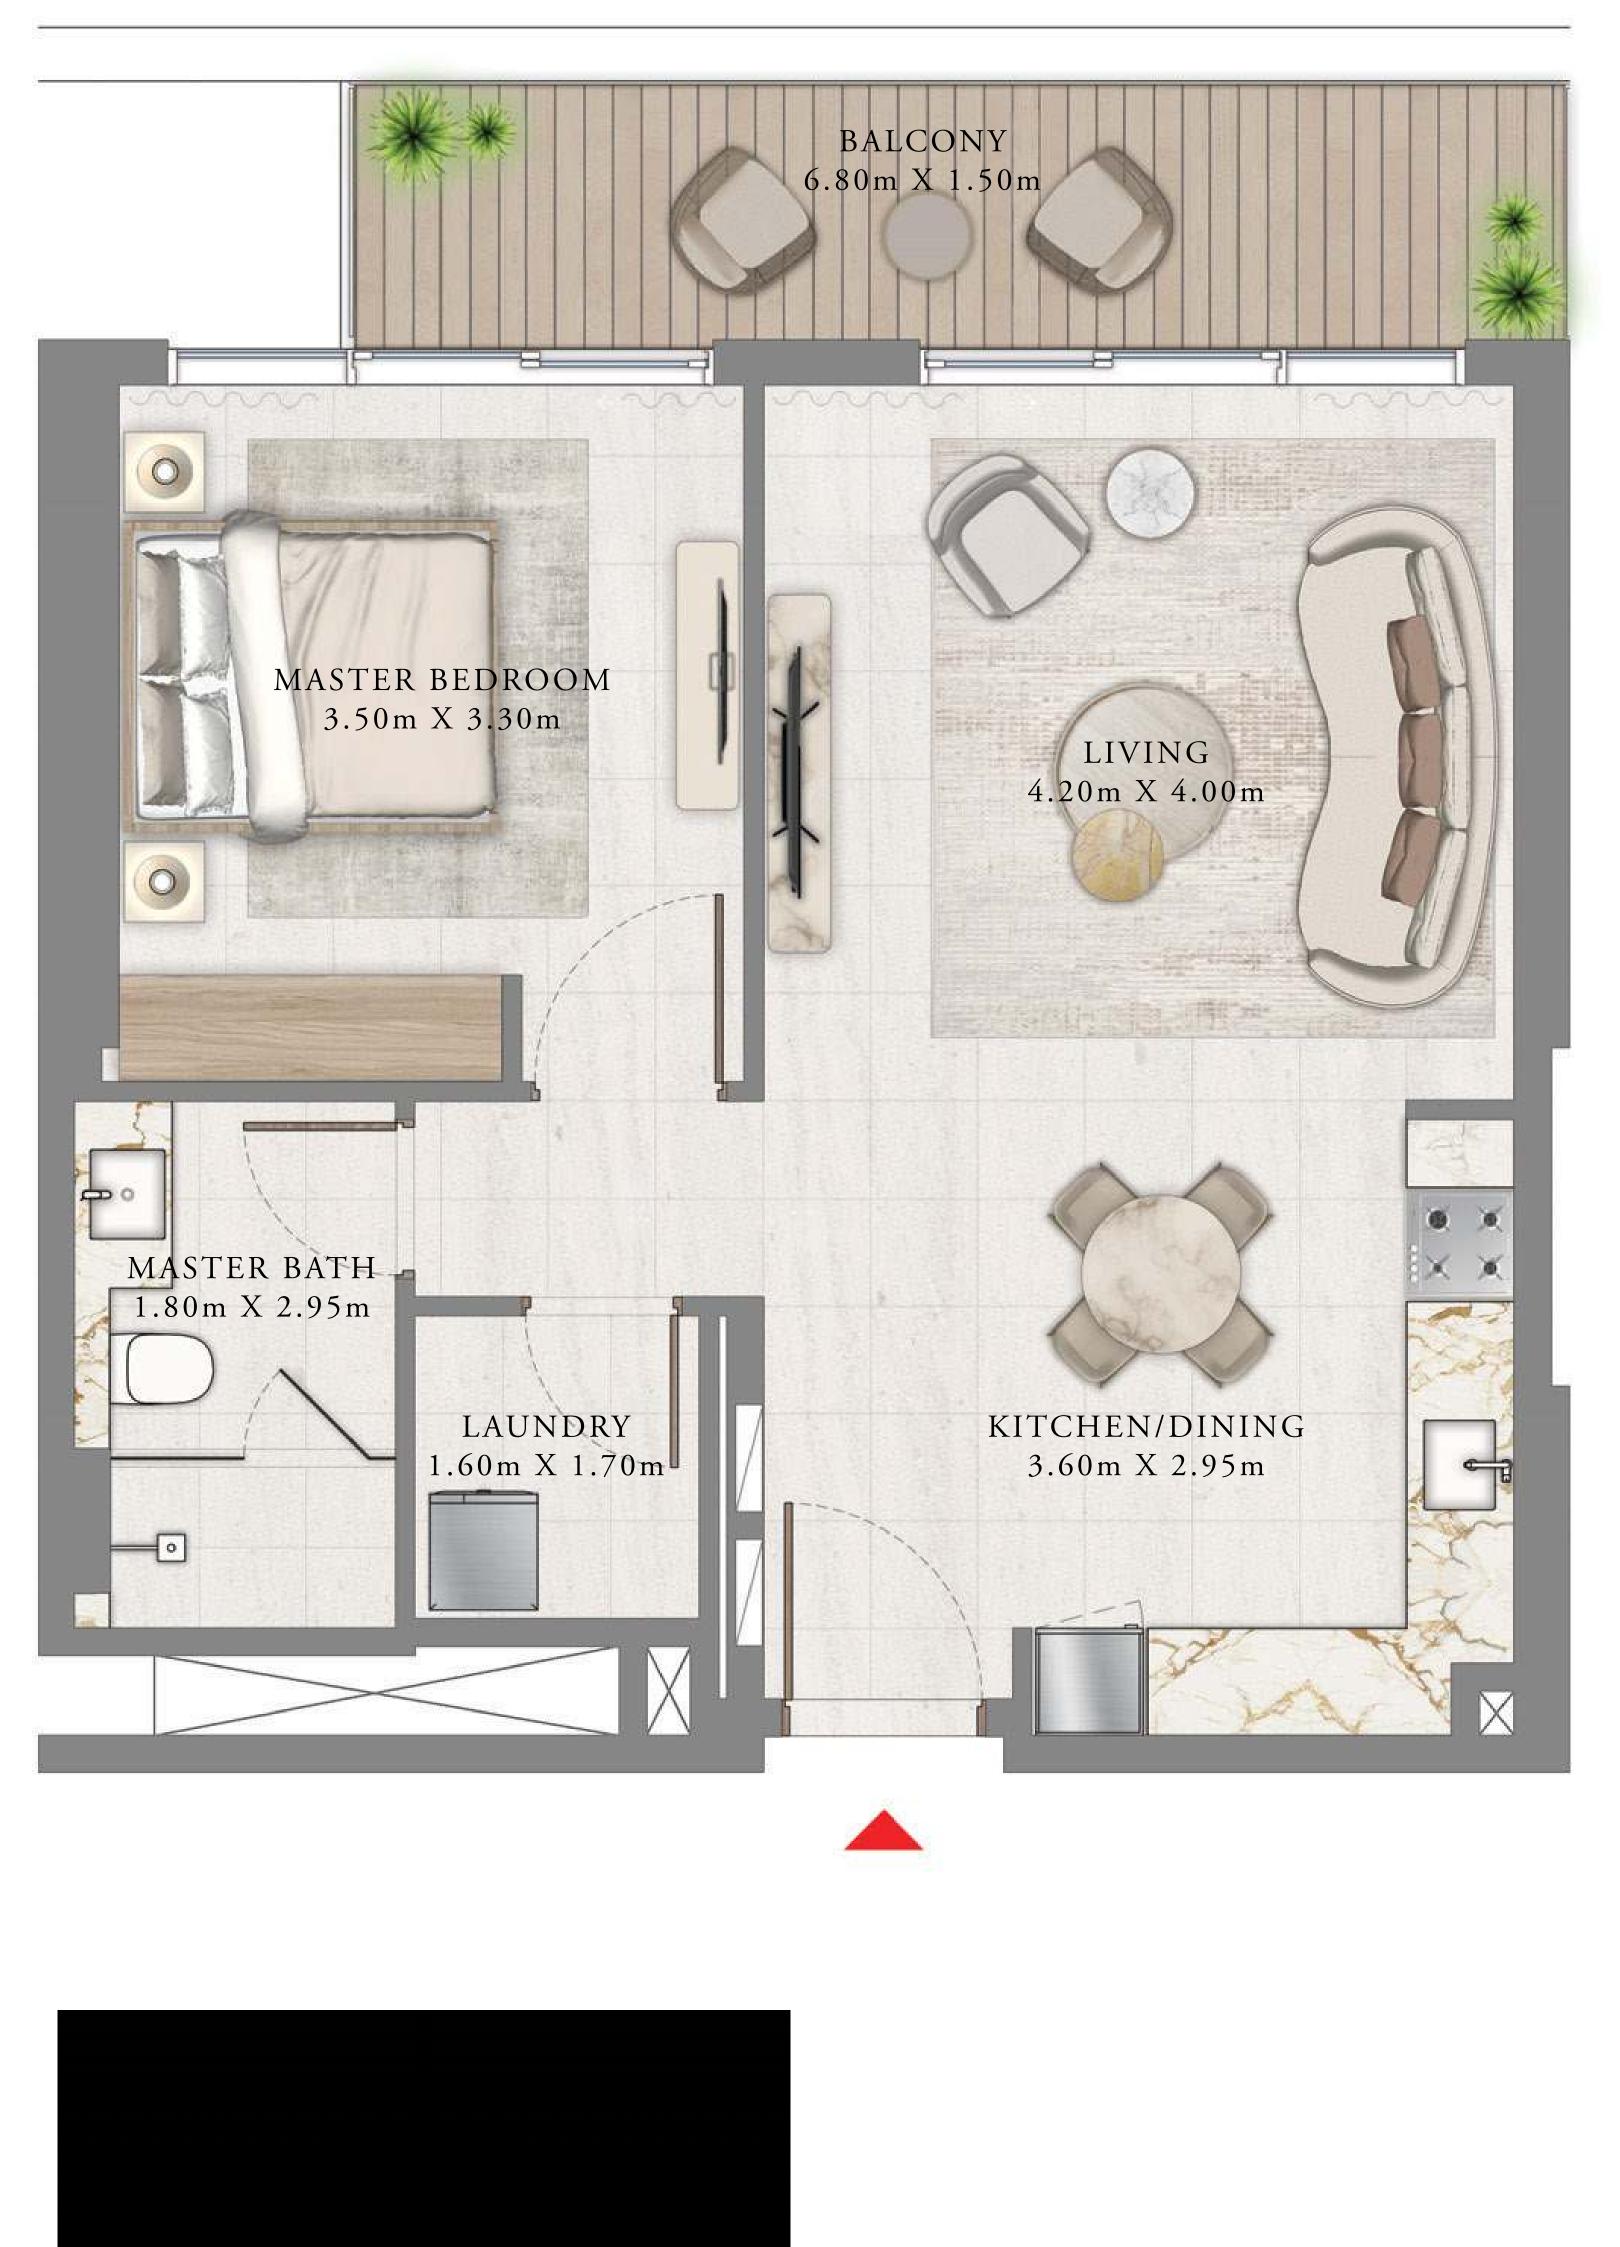

## BY ADDRESS RESORTS

#### TOWER 1

### BEDROOM

LEVEL 1-8

UNIT 01

| SUITE AREA   | 668.76 SQ.FT. | 62.13 SQ.M. |
|--------------|---------------|-------------|
| BALCONY AREA | 113.88 SQ.FT. | 10.58 SQ.M. |
| TOTAL AREA   | 782.64 SQ.FT. | 72.71 SQ.M. |

KEY PLAN LEVEL

1 - 8