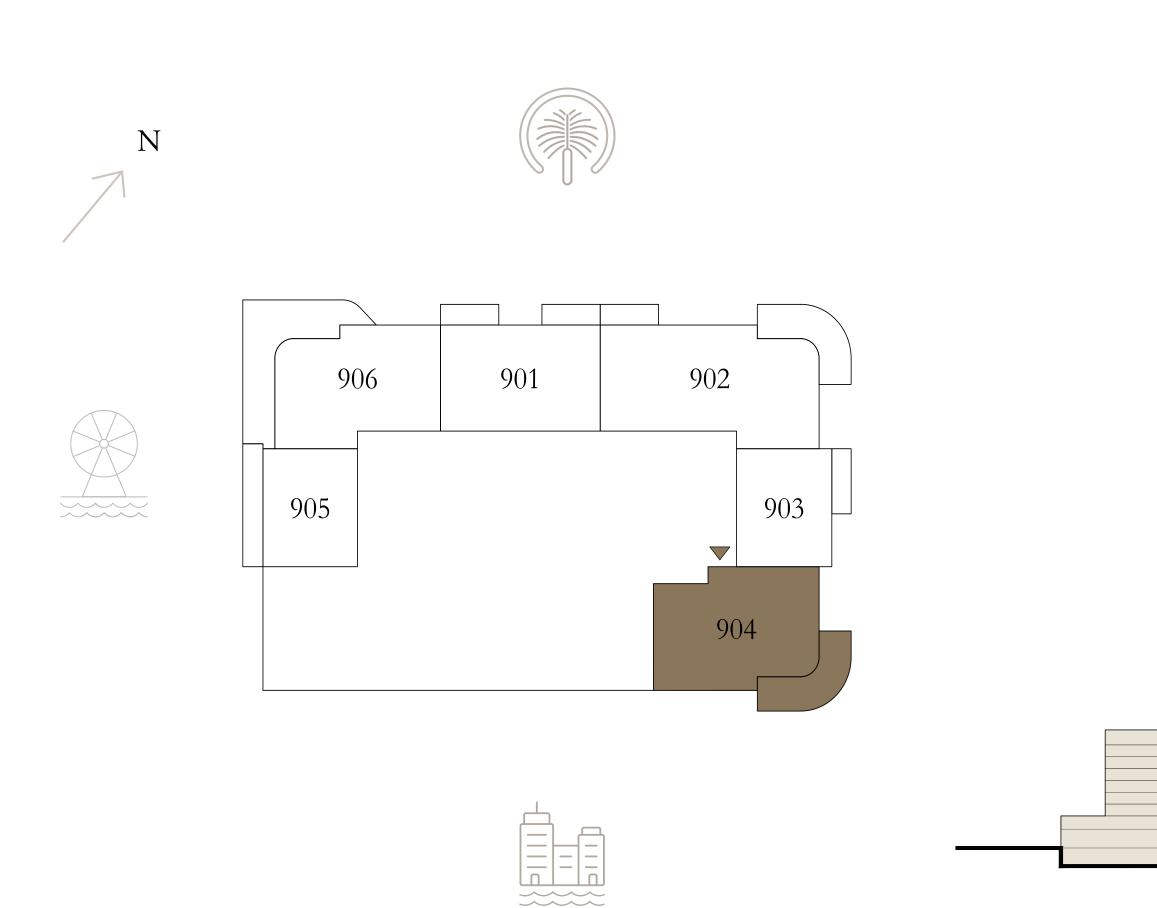

### 1 BEDROOM

LEVEL 9

UNIT 03

| SUITE AREA   | 657.89 SQ.FT. | 61.12 SQ.M. |  |
|--------------|---------------|-------------|--|
| BALCONY AREA | 86.86 SQ.FT.  | 8.07 SQ.M.  |  |
| TOTAL AREA   | 744.75 SQ.FT. | 69.19 SQ.M. |  |

KEY PLAN LEVEL

KEY SECTION

Disclaimer: All dimensions are in imperial and metric, and measured from finish to finish excluding construction tolerances. 2. All materials, dimensions, and drawings are approximate only. 3. Information is subject to change without notice, at developer's absolute discretion. 4. Actual area may vary from the stated area. 5. Drawings not to scale. 6. All images used are for illustrative purposes only and do not represent the actual size, features, specifications, fittings, and furnishings. 7. The developer reserves the right to make revisions / alterations, at it's absolute discretion, without any liability whatsoever.