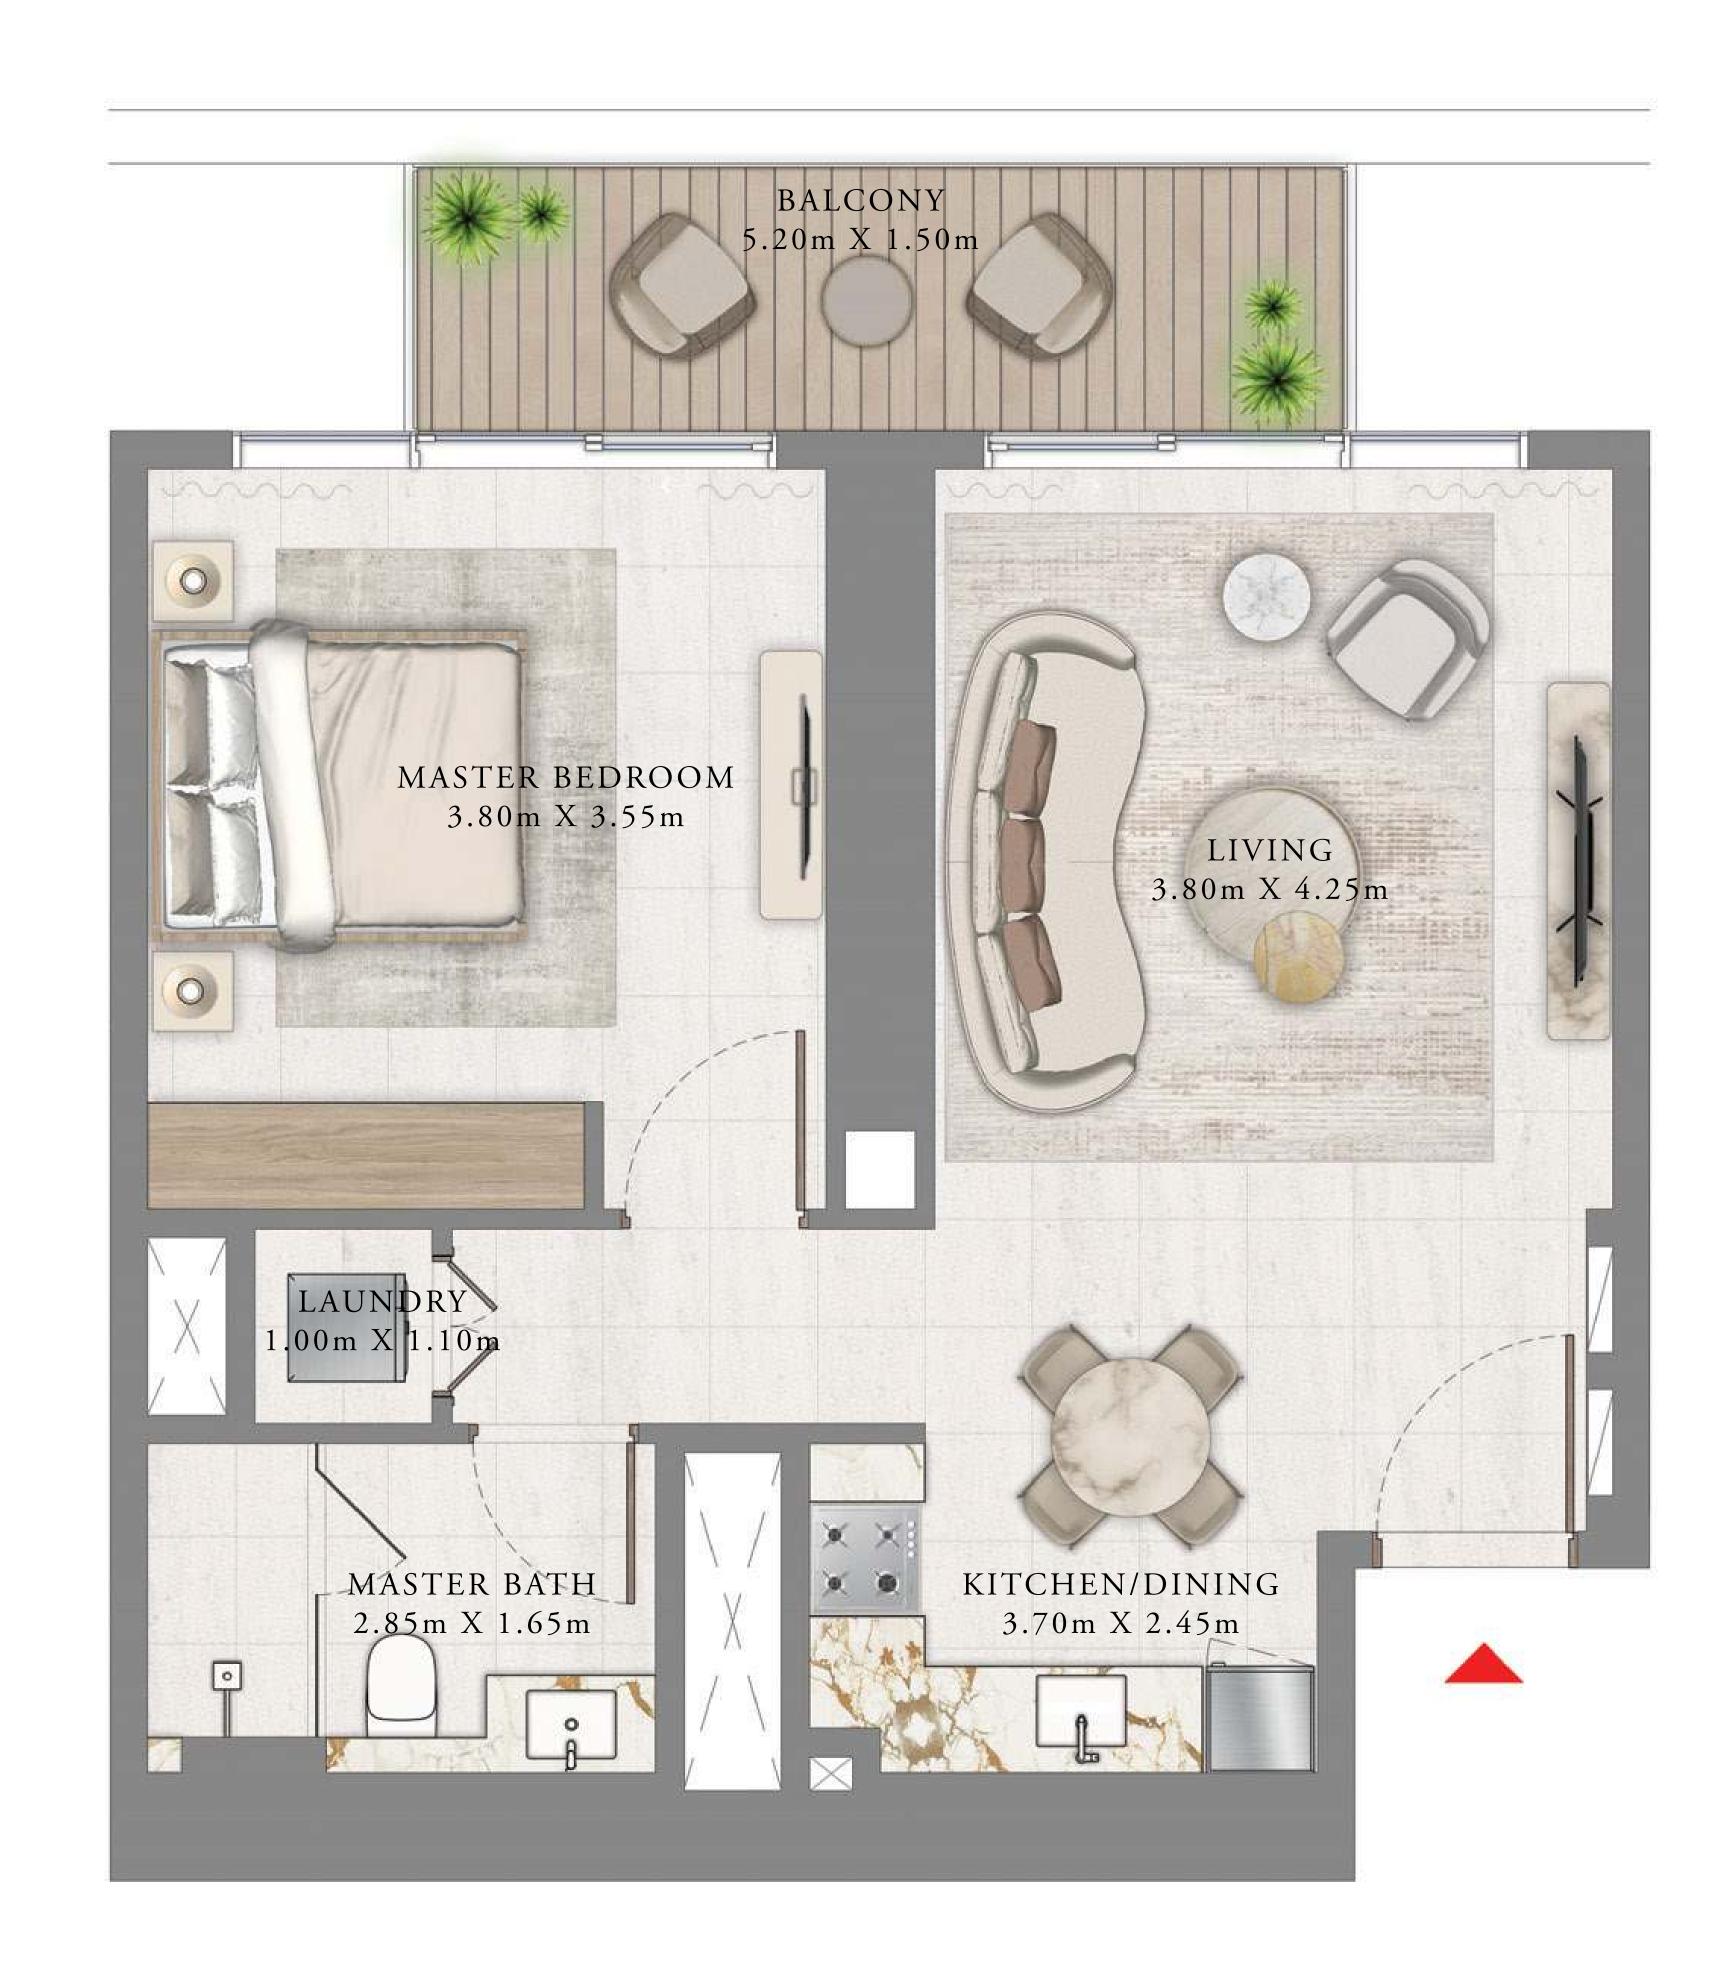

## 1 BEDROOM

LEVEL 9

UNIT 05

| SUITE AREA   | 664.56 SQ.FT. | 61.74 SQ.M. |  |
|--------------|---------------|-------------|--|
| BALCONY AREA | 158.23 SQ.FT. | 14.70 SQ.M. |  |
| TOTAL AREA   | 822.79 SQ.FT. | 76.44 SQ.M. |  |

KEY PLAN LEVEL