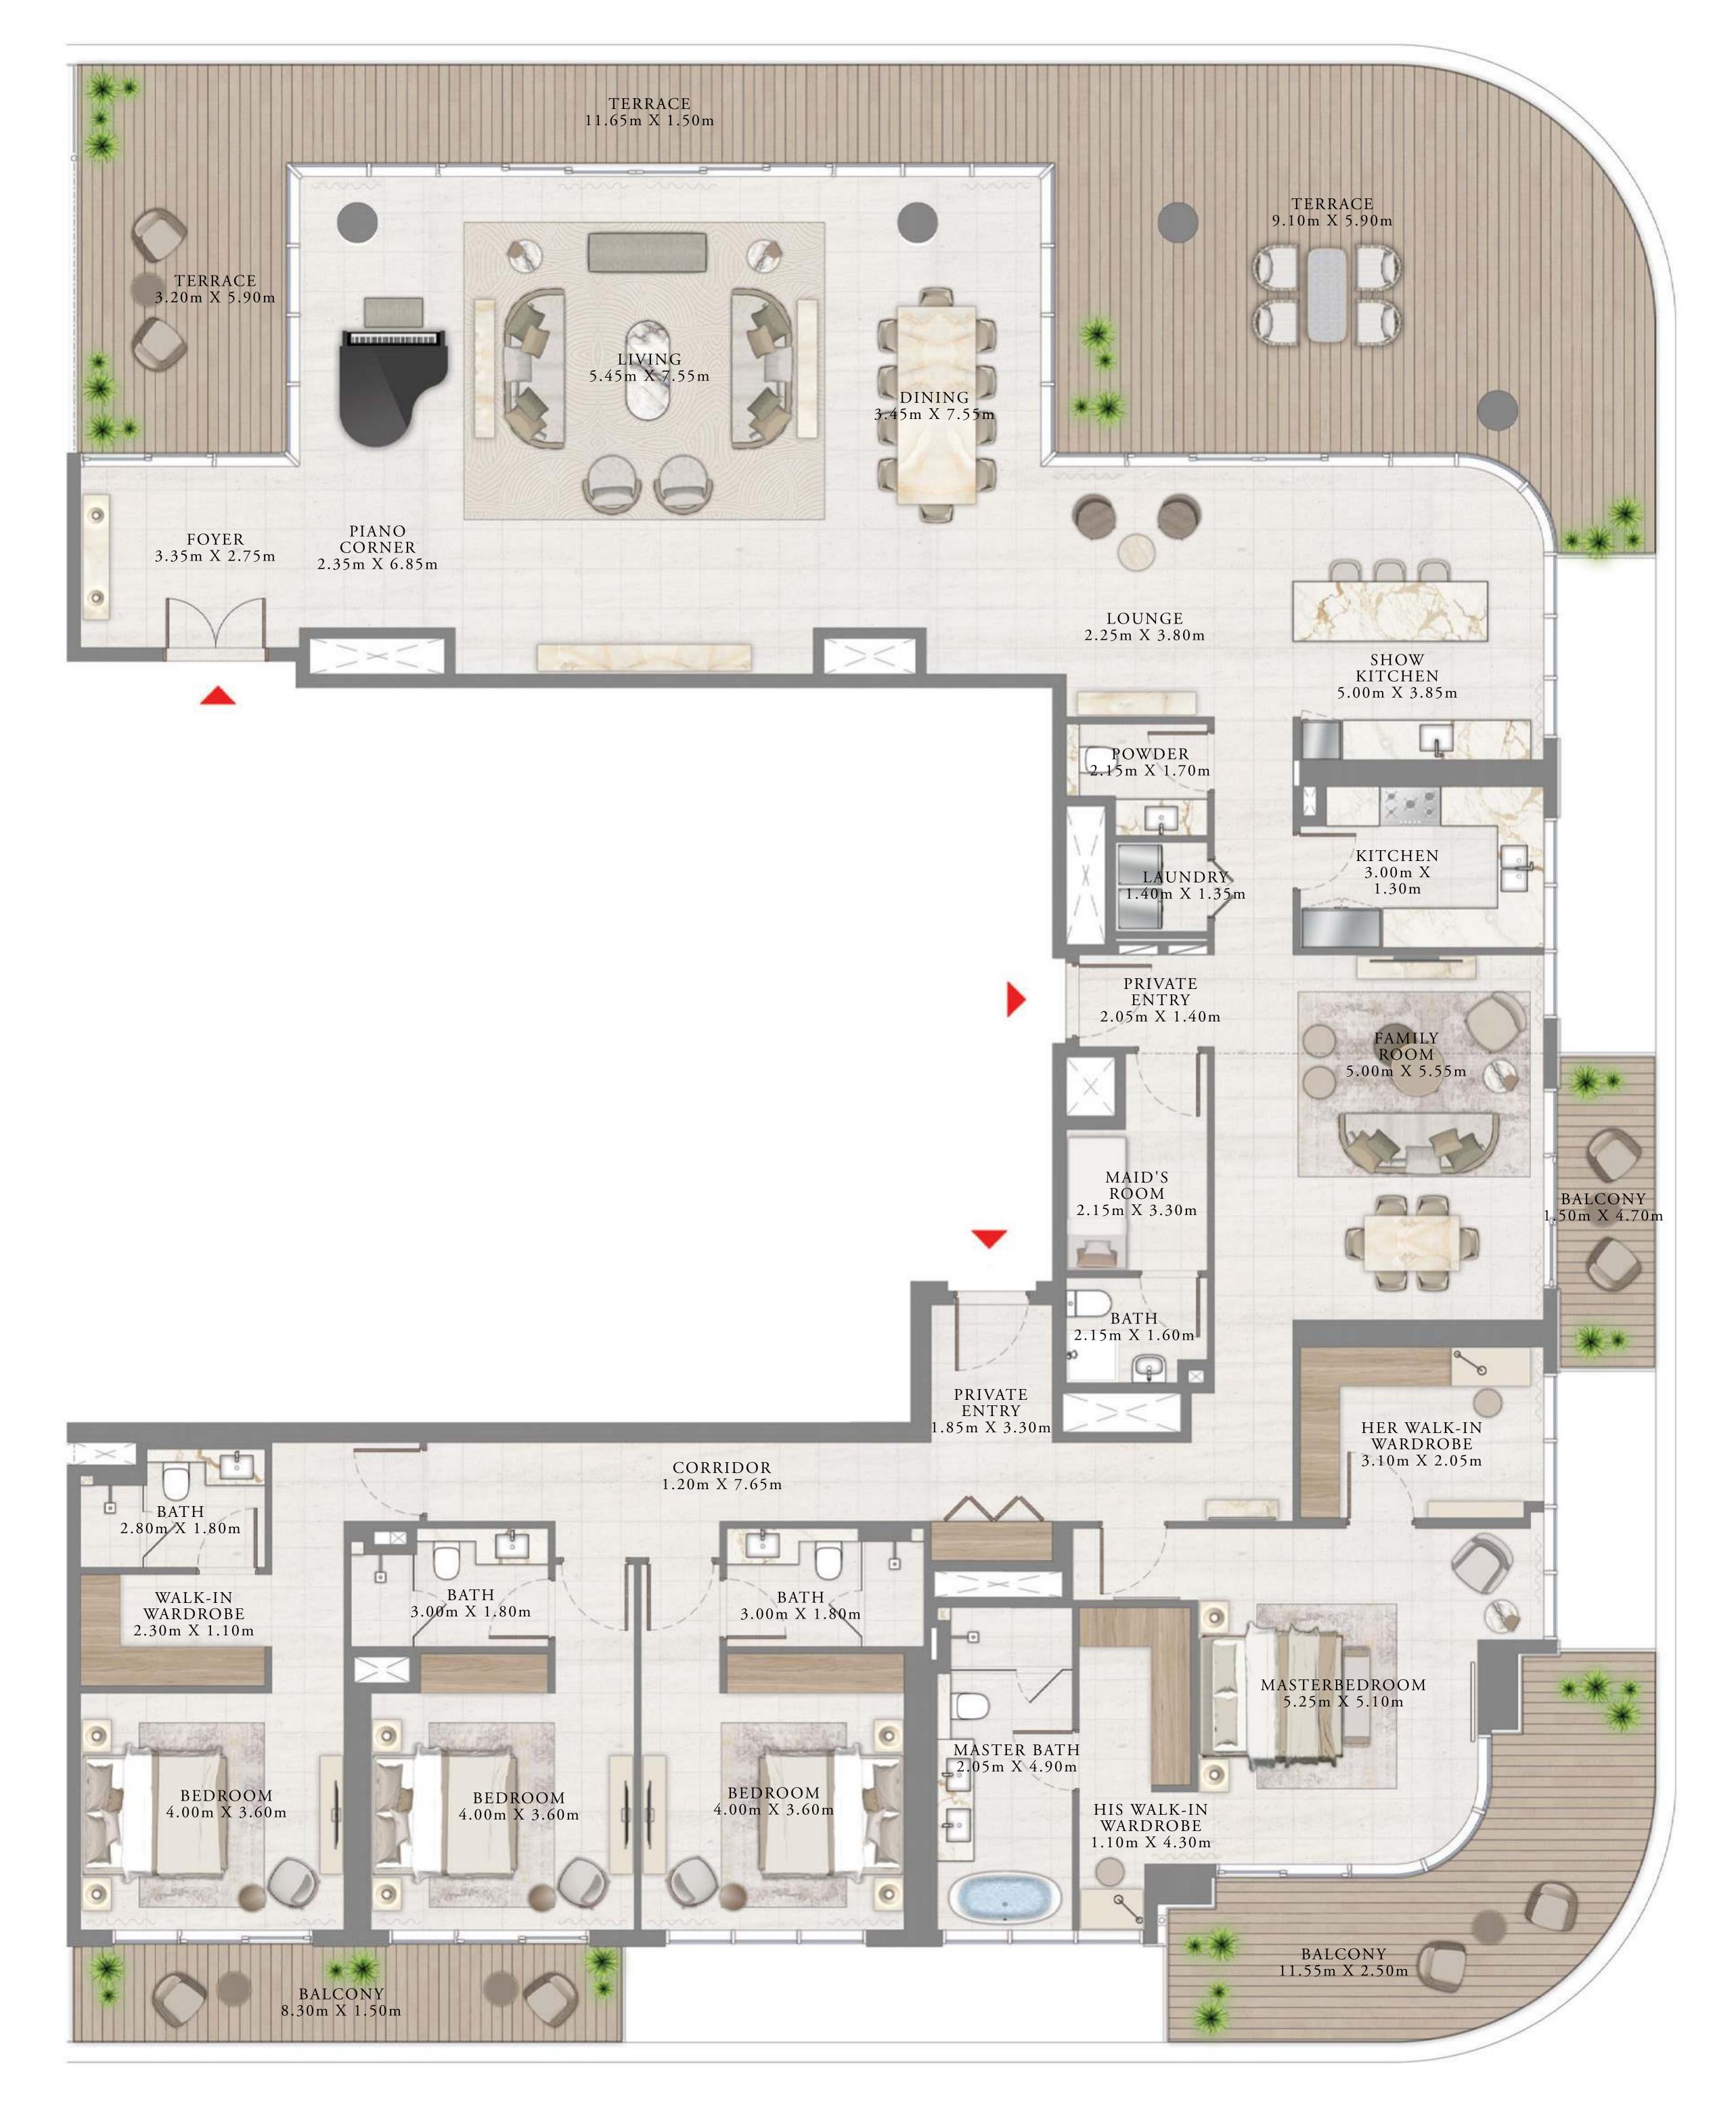

## BY ADDRESS RESORTS

#### TOWER 1

## 4 BEDROOM | PENTHOUSE

LEVEL 54-56

UNIT 01

| SUITE AREA   | 3958.21 SQ.FT. | 367.73 SQ.M. |
|--------------|----------------|--------------|
| BALCONY AREA | 1461.85 SQ.FT. | 135.81 SQ.M. |
| TOTAL AREA   | 5420.06 SQ.FT. | 503.54 SQ.M. |