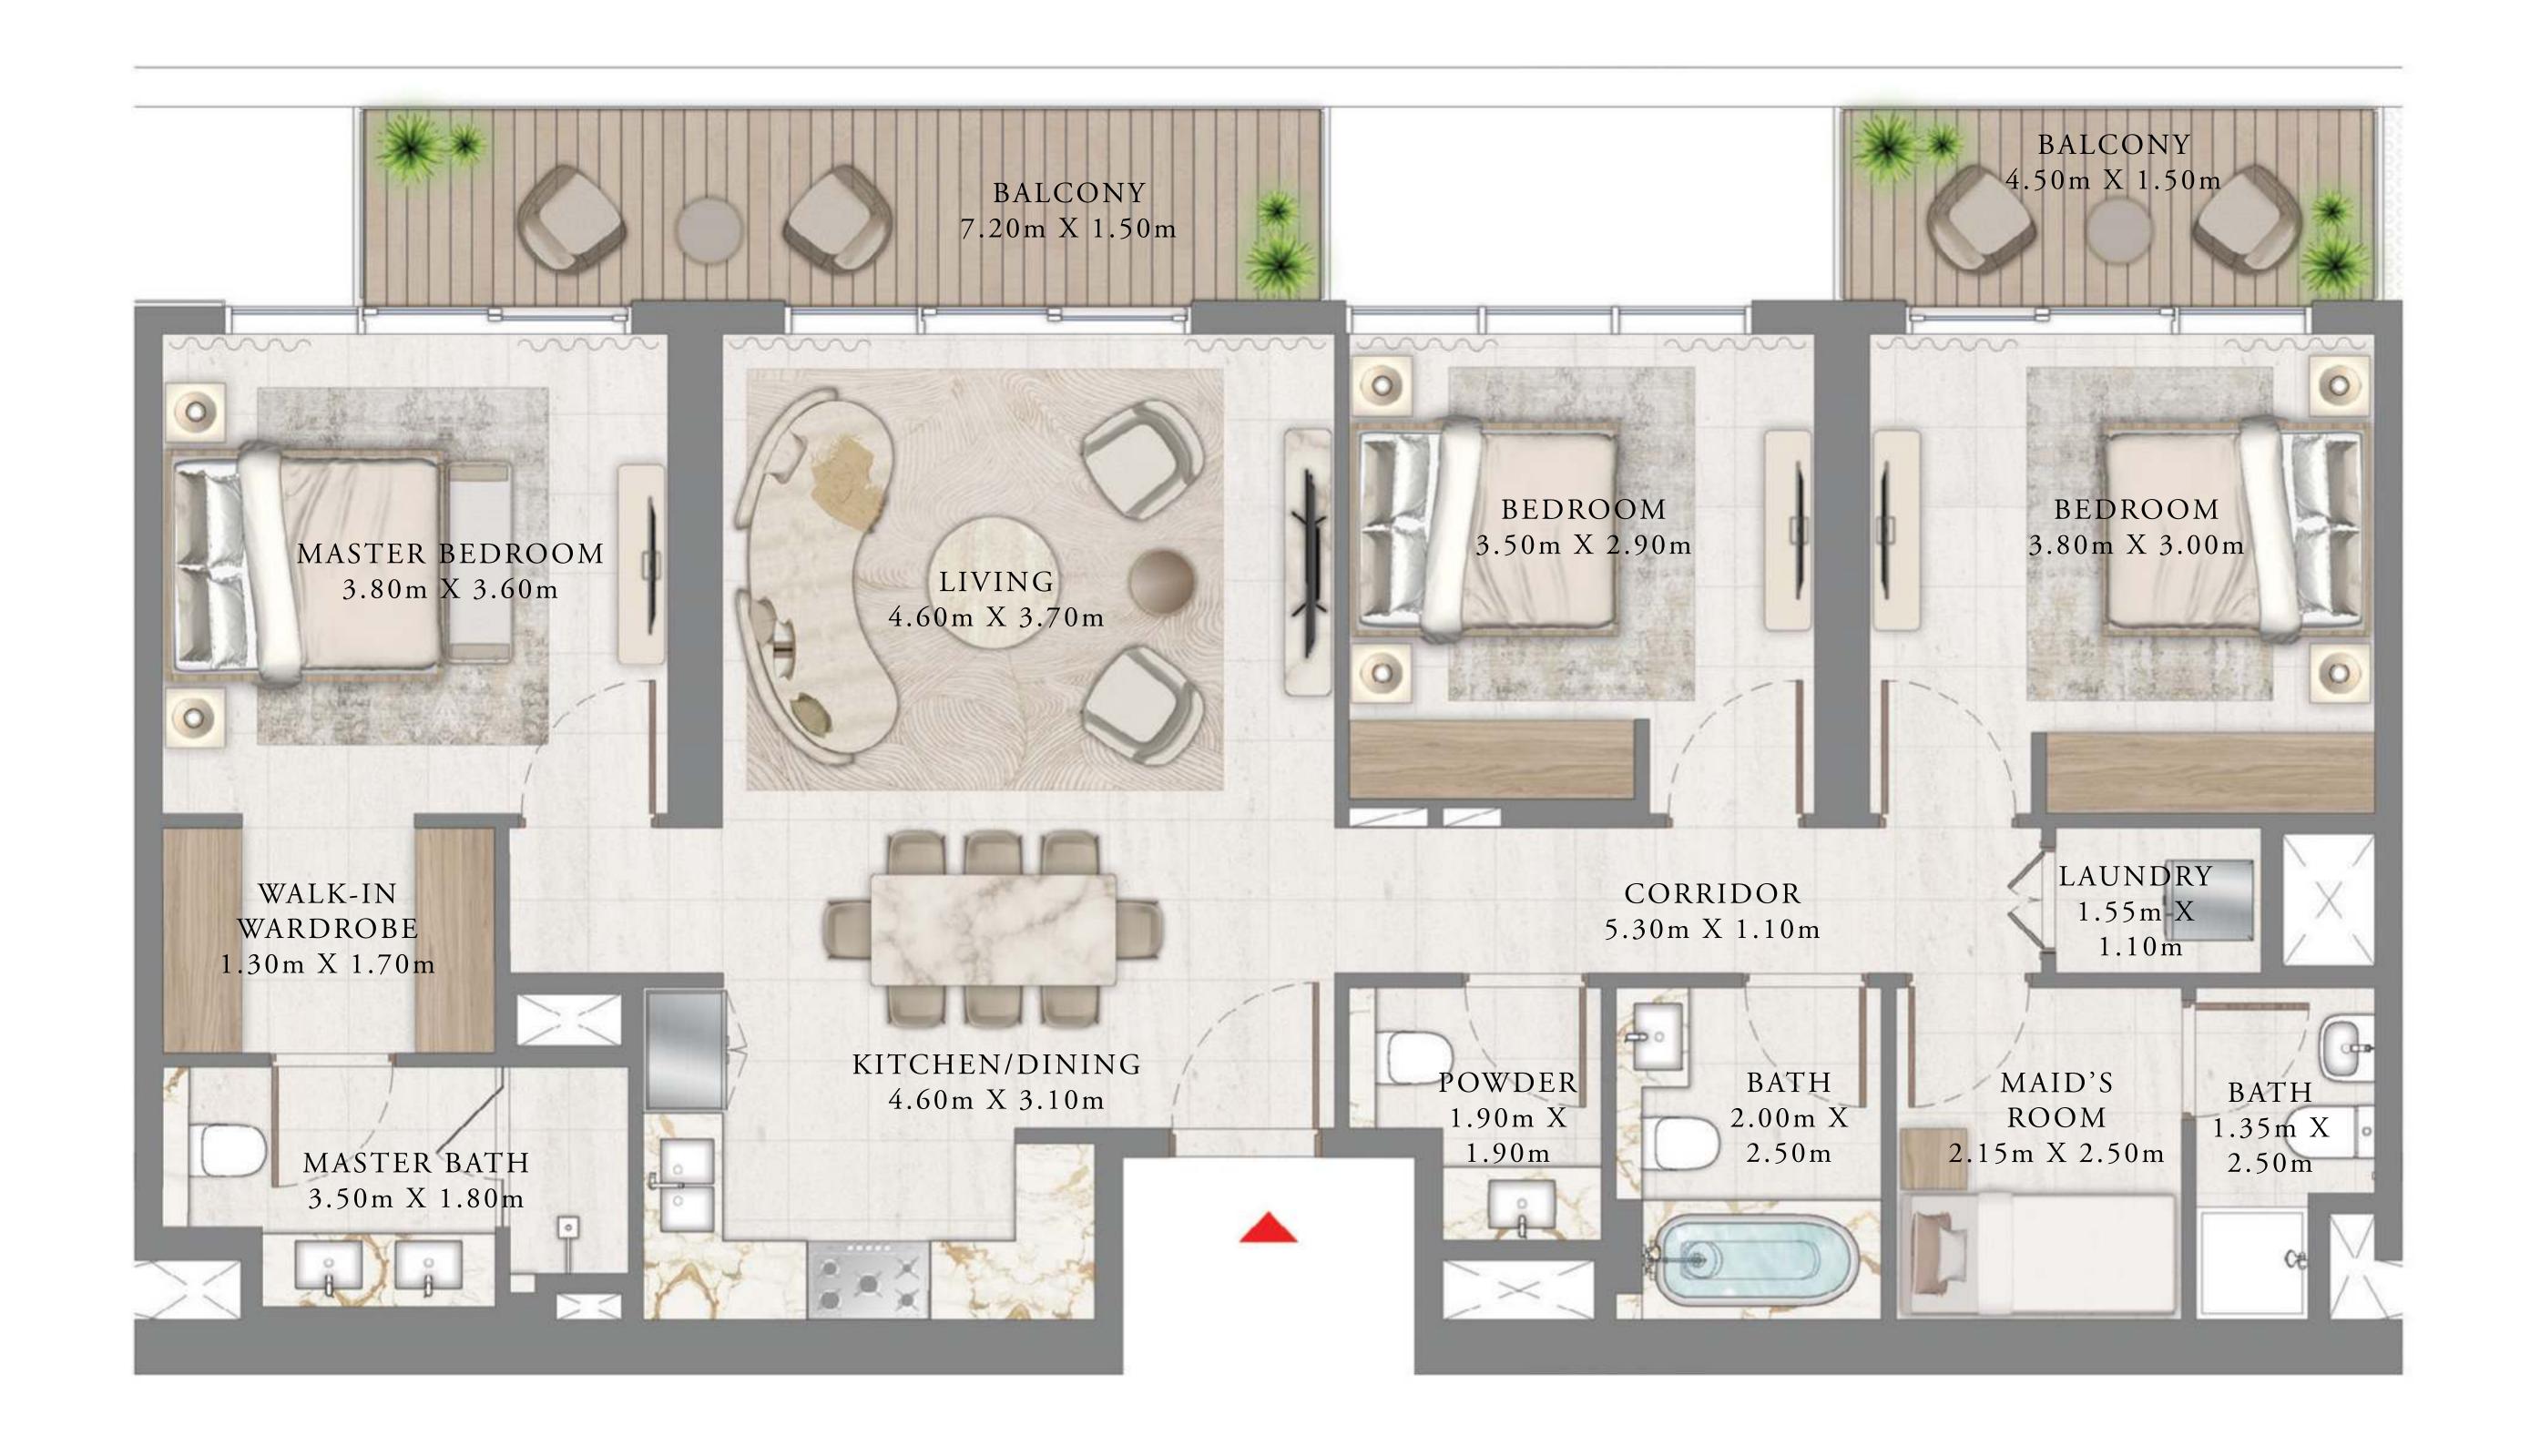

## BY ADDRESS RESORTS

#### TOWER 1

### 3 BEDROOM

LEVEL 49-53

UNIT 02

| SUITE AREA   | 1311.58 SQ.FT. | 121.85 SQ.M. |
|--------------|----------------|--------------|
| BALCONY AREA | 196.23 SQ.FT.  | 18.23 SQ.M.  |
| TOTAL AREA   | 1507.81 SQ.FT. | 140.08 SQ.M. |