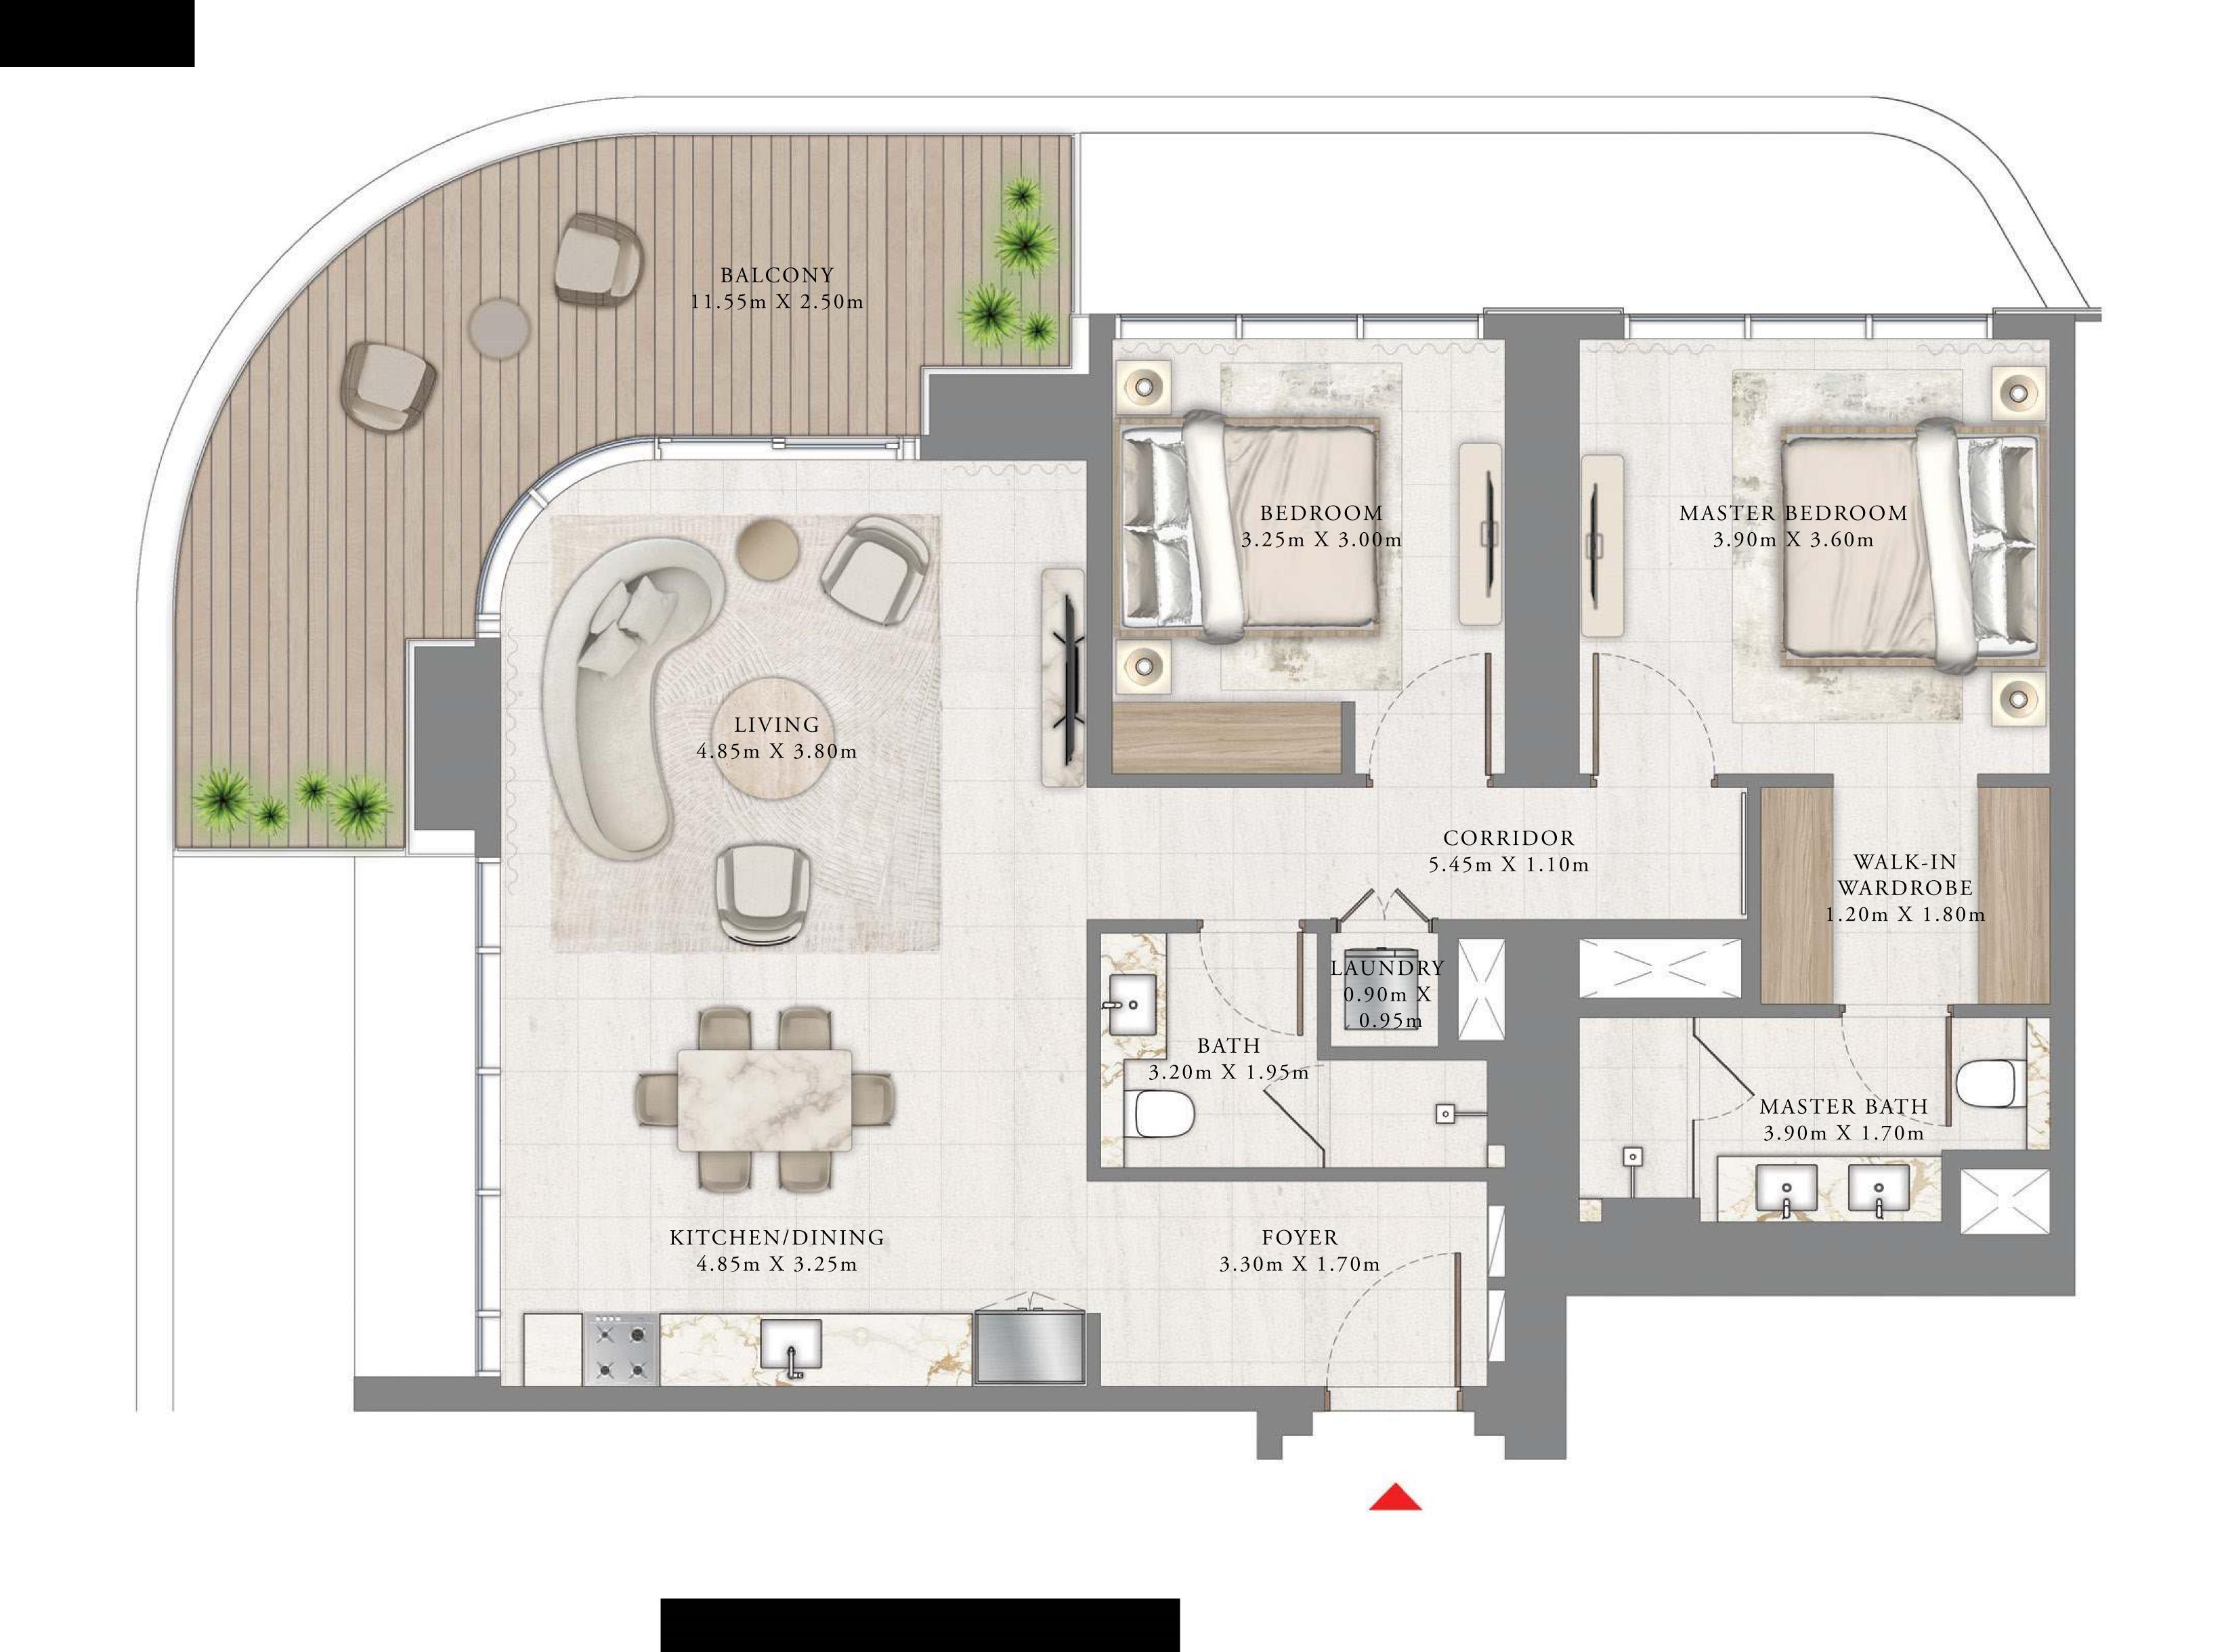

### 2 BEDROOM

LEVEL 10-24

UNIT 04

| SUITE AREA   | 1117.62 SQ.FT. | 103.83 SQ.M. |
|--------------|----------------|--------------|
| BALCONY AREA | 262.53 SQ.FT.  | 24.39 SQ.M.  |
| TOTAL AREA   | 1380.15 SQ.FT. | 128.22 SQ.M. |

| LEVEL 25-34 | UNIT 04 |
|-------------|---------|
|             |         |

| SUITE AREA   | 1118.26 SQ.FT. | 103.89 SQ.M. |
|--------------|----------------|--------------|
| BALCONY AREA | 263.50 SQ.FT.  | 24.48 SQ.M.  |
| TOTAL AREA   | 1381.76 SQ.FT. | 128.37 SQ.M. |

KEY PLAN LEVEL

KEY SECTION