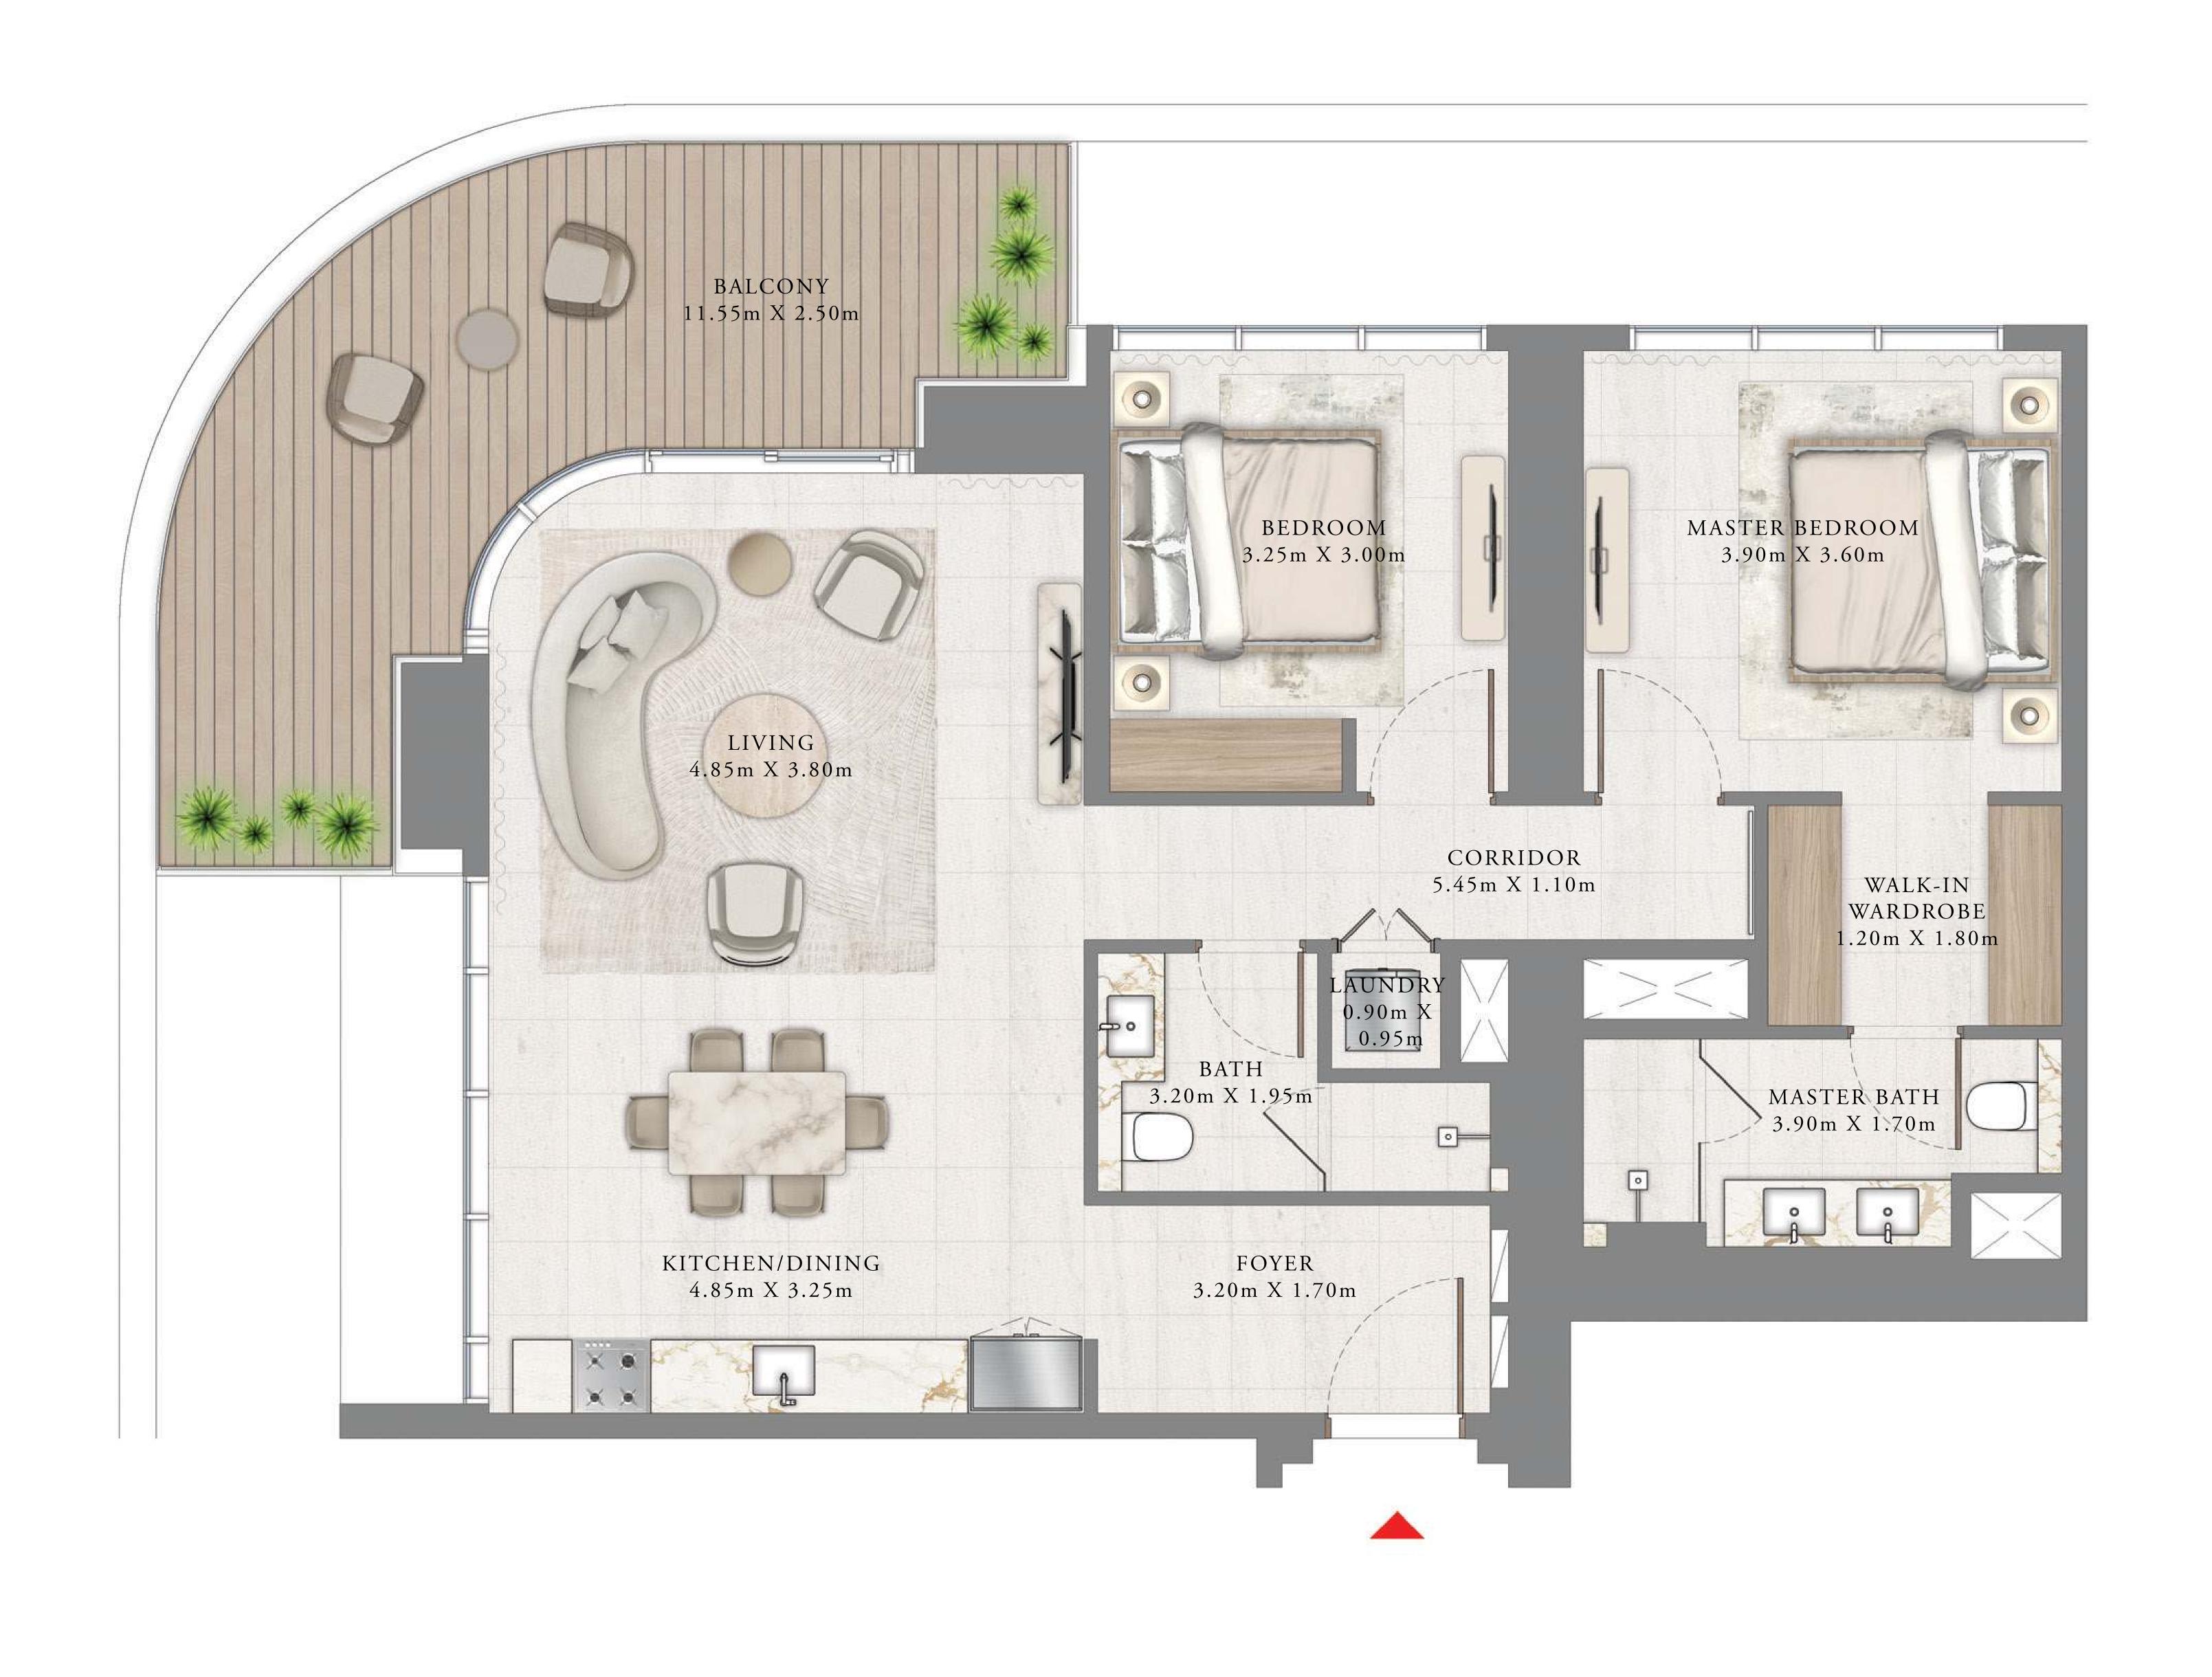

## BY ADDRESS RESORTS

#### TOWER 1

### 2 BEDROOM

LEVEL 10-24

UNIT 04

| SUITE AREA   | 1117.62 SQ.FT. | 103.83 SQ.M. |
|--------------|----------------|--------------|
| BALCONY AREA | 262.53 SQ.FT.  | 24.39 SQ.M.  |
| TOTAL AREA   | 1380.15 SQ.FT. | 128.22 SQ.M. |

| LEVEL 25-34 | UNIT 04 |
|-------------|---------|
|             |         |

| SUITE AREA   | 1118.26 SQ.FT. | 103.89 SQ.M. |
|--------------|----------------|--------------|
| BALCONY AREA | 263.50 SQ.FT.  | 24.48 SQ.M.  |
| TOTAL AREA   | 1381.76 SQ.FT. | 128.37 SQ.M. |

KEY PLAN LEVEL

KEY SECTION