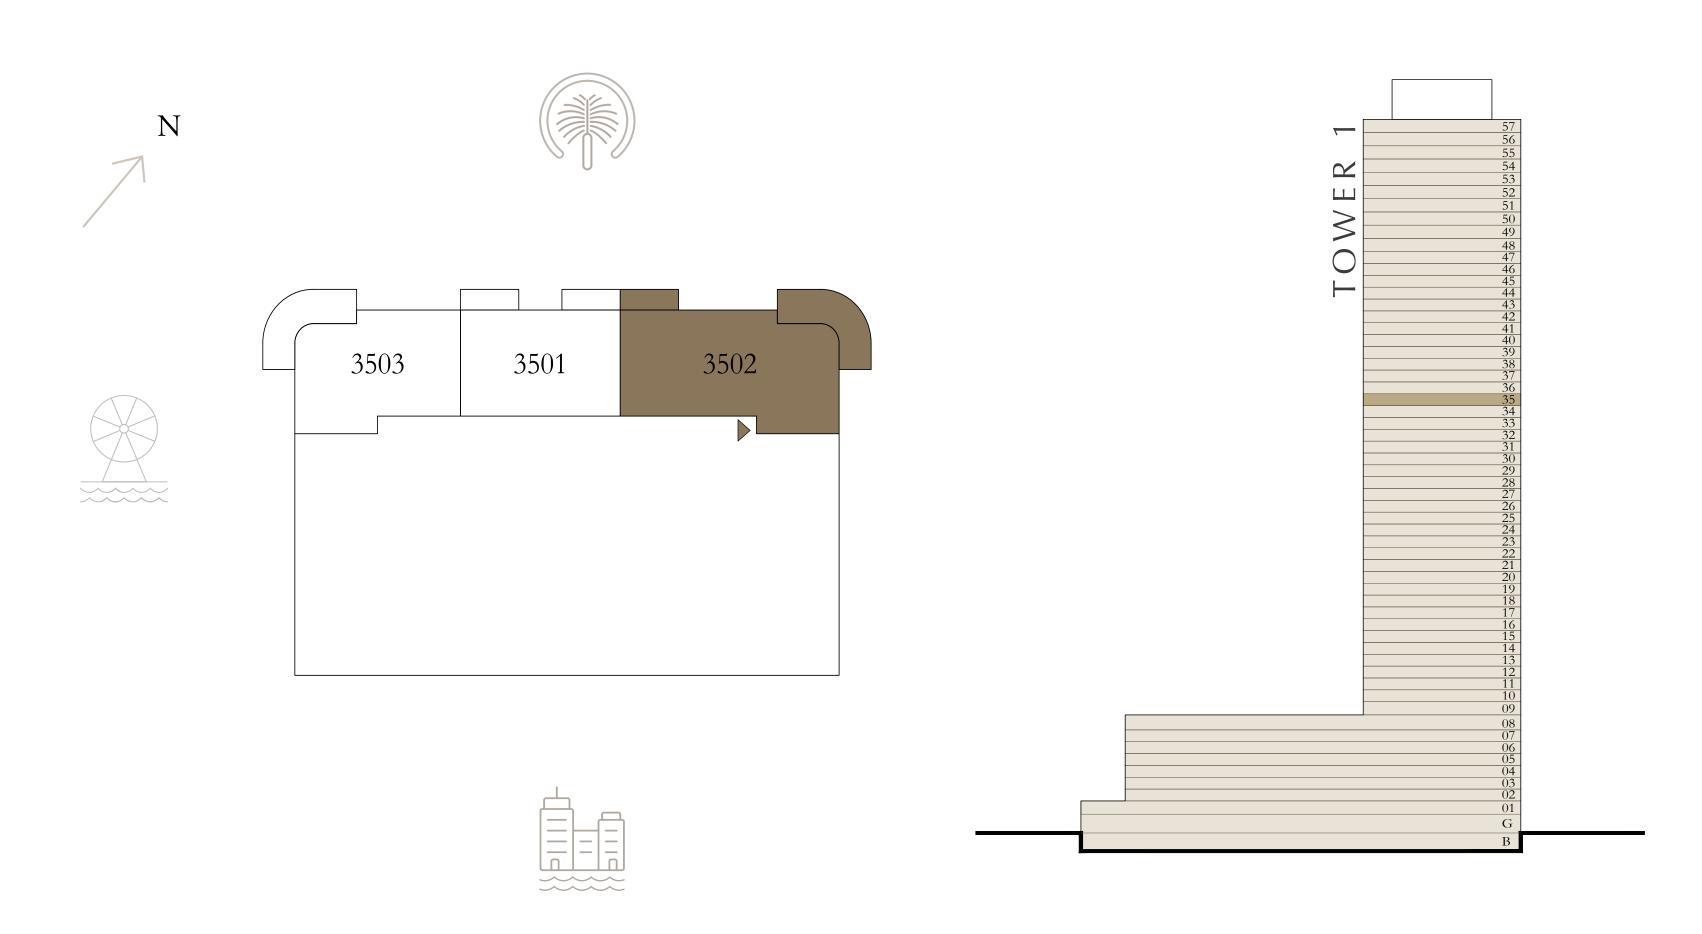

### 3 BEDROOM

LEVEL 1-8

UNIT 02

| SUITE AREA   | 1450.65 SQ.FT. | 134.77 SQ.M. |
|--------------|----------------|--------------|
| BALCONY AREA | 338.96 SQ.FT.  | 31.49 SQ.M.  |
| TOTAL AREA   | 1789.61 SQ.FT. | 166.26 SQ.M. |