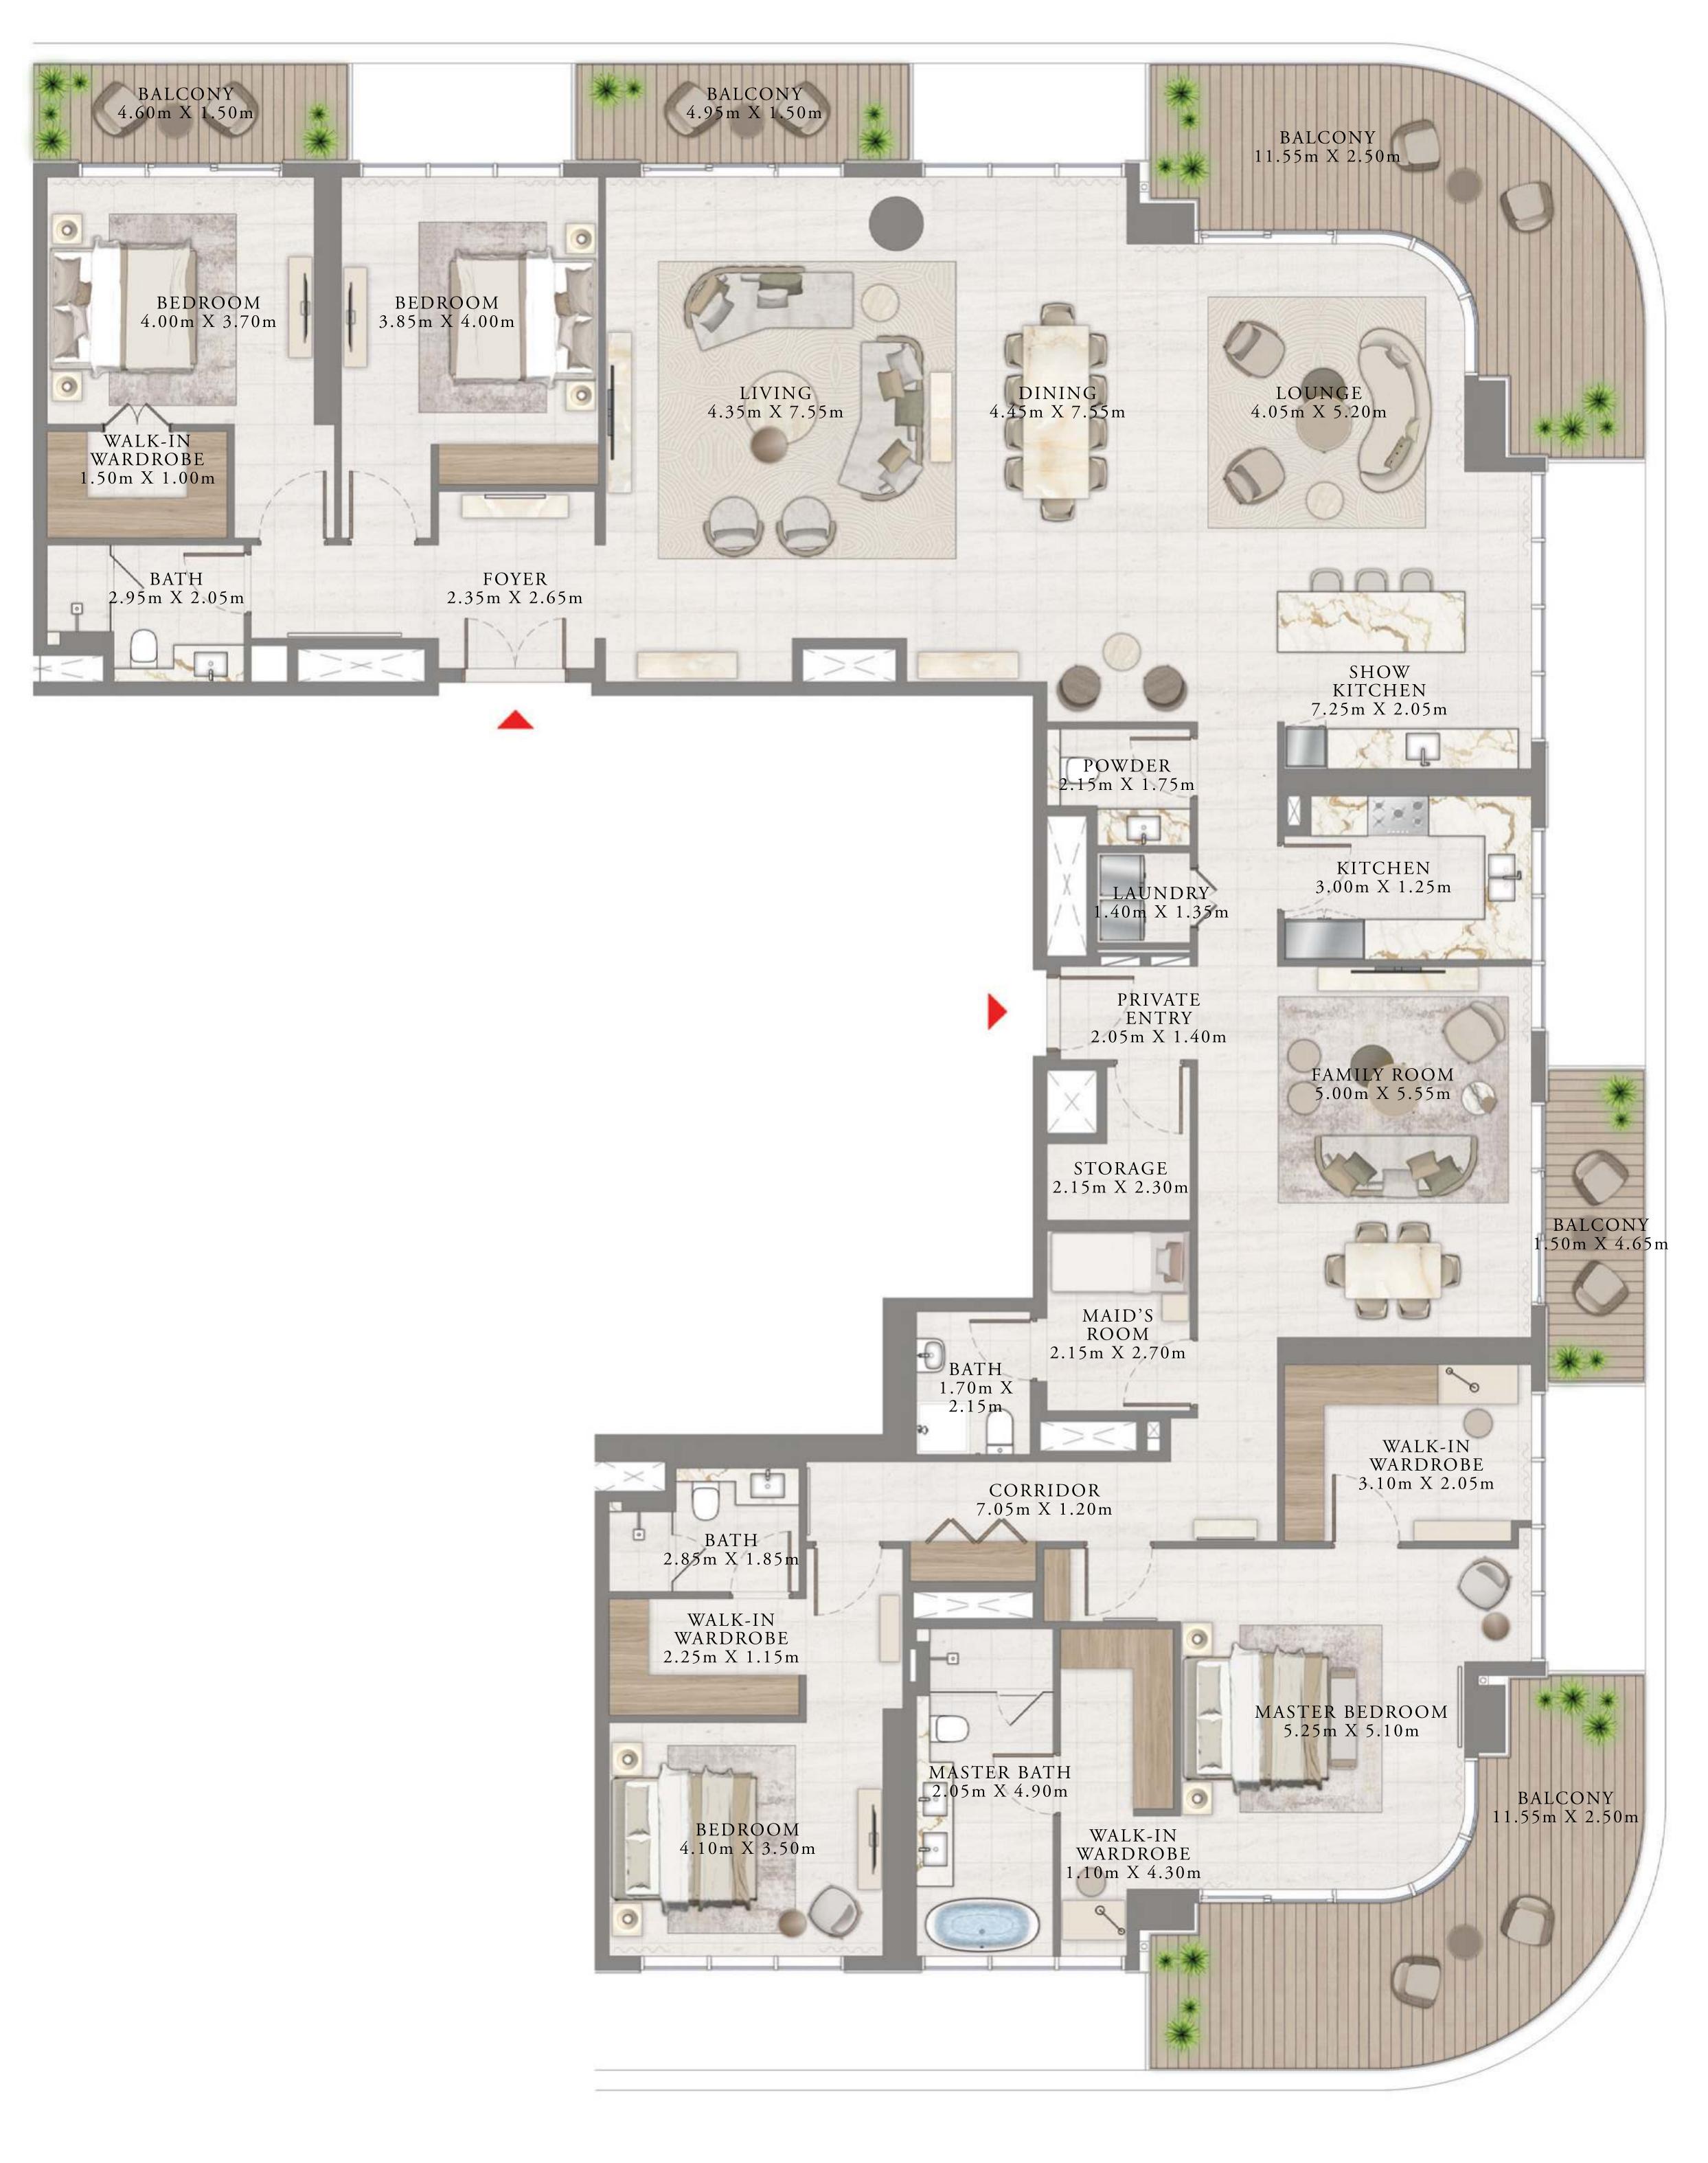

## 4 BEDROOM | PENTHOUSE

LEVEL 54-56

UNIT 01

| SUITE AREA   | 3958.21 SQ.FT. | 367.73 SQ.M. |
|--------------|----------------|--------------|
| BALCONY AREA | 1461.85 SQ.FT. | 135.81 SQ.M. |
| TOTAL AREA   | 5420.06 SQ.FT. | 503.54 SQ.M. |

KEY PLAN LEVEL

KEY SECTION