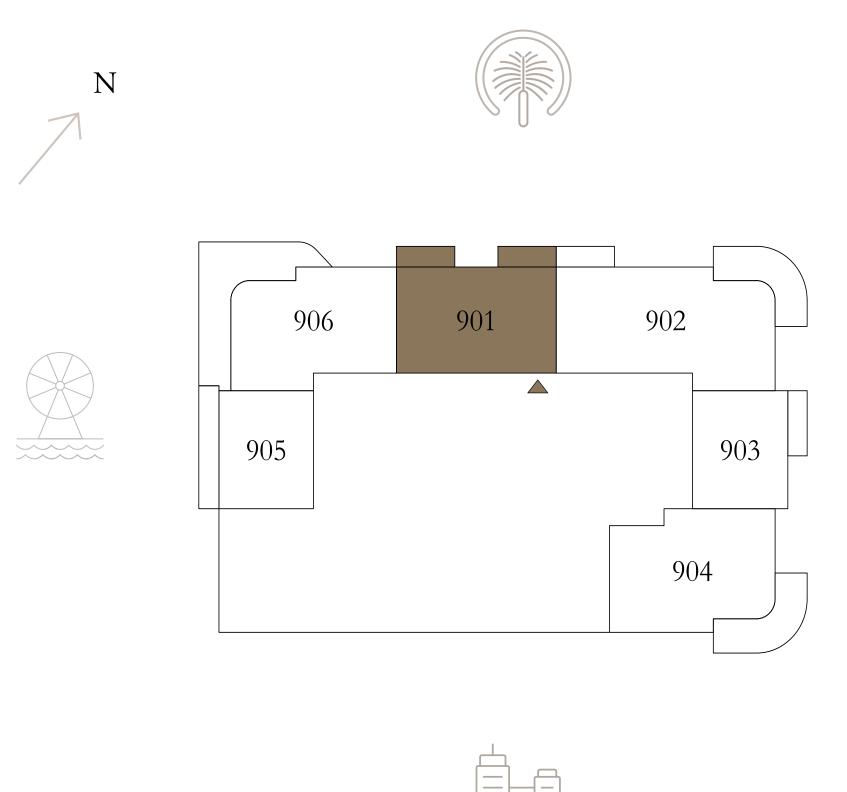

## BY ADDRESS RESORTS

#### TOWER 1

### BEDROOM

LEVEL 1-8

UNIT 01

| SUITE AREA   | 668.76 SQ.FT. | 62.13 SQ.M. |
|--------------|---------------|-------------|
| BALCONY AREA | 113.88 SQ.FT. | 10.58 SQ.M. |
| TOTAL AREA   | 782.64 SQ.FT. | 72.71 SQ.M. |

KEY PLAN LEVEL

1 - 8