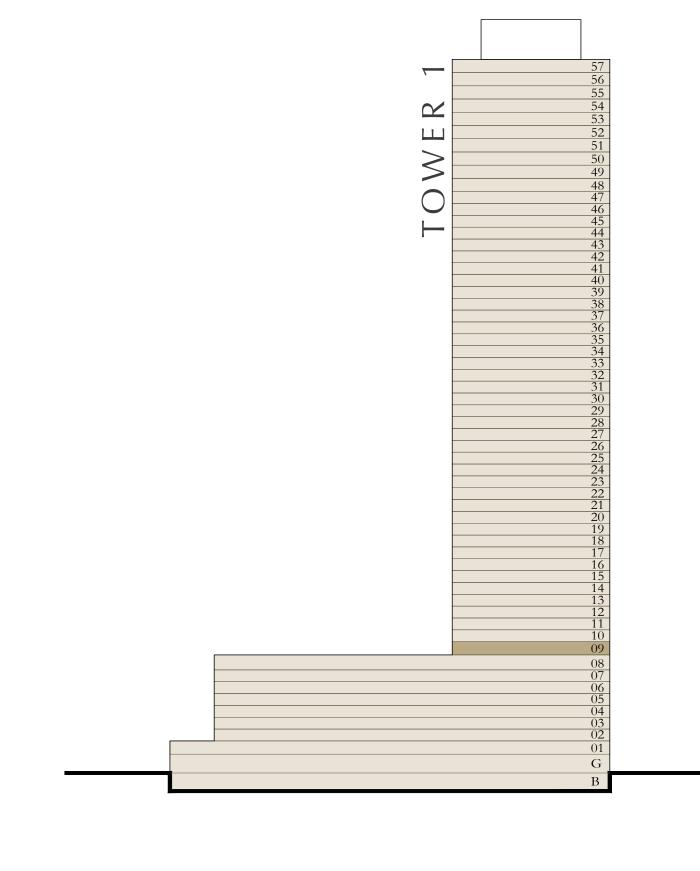

## BY ADDRESS RESORTS

#### TOWER 1

### BEDROOM

LEVEL 1-8

UNIT 01

| SUITE AREA   | 668.76 SQ.FT. | 62.13 SQ.M. |
|--------------|---------------|-------------|
| BALCONY AREA | 113.88 SQ.FT. | 10.58 SQ.M. |
| TOTAL AREA   | 782.64 SQ.FT. | 72.71 SQ.M. |

KEY PLAN LEVEL

1 - 8