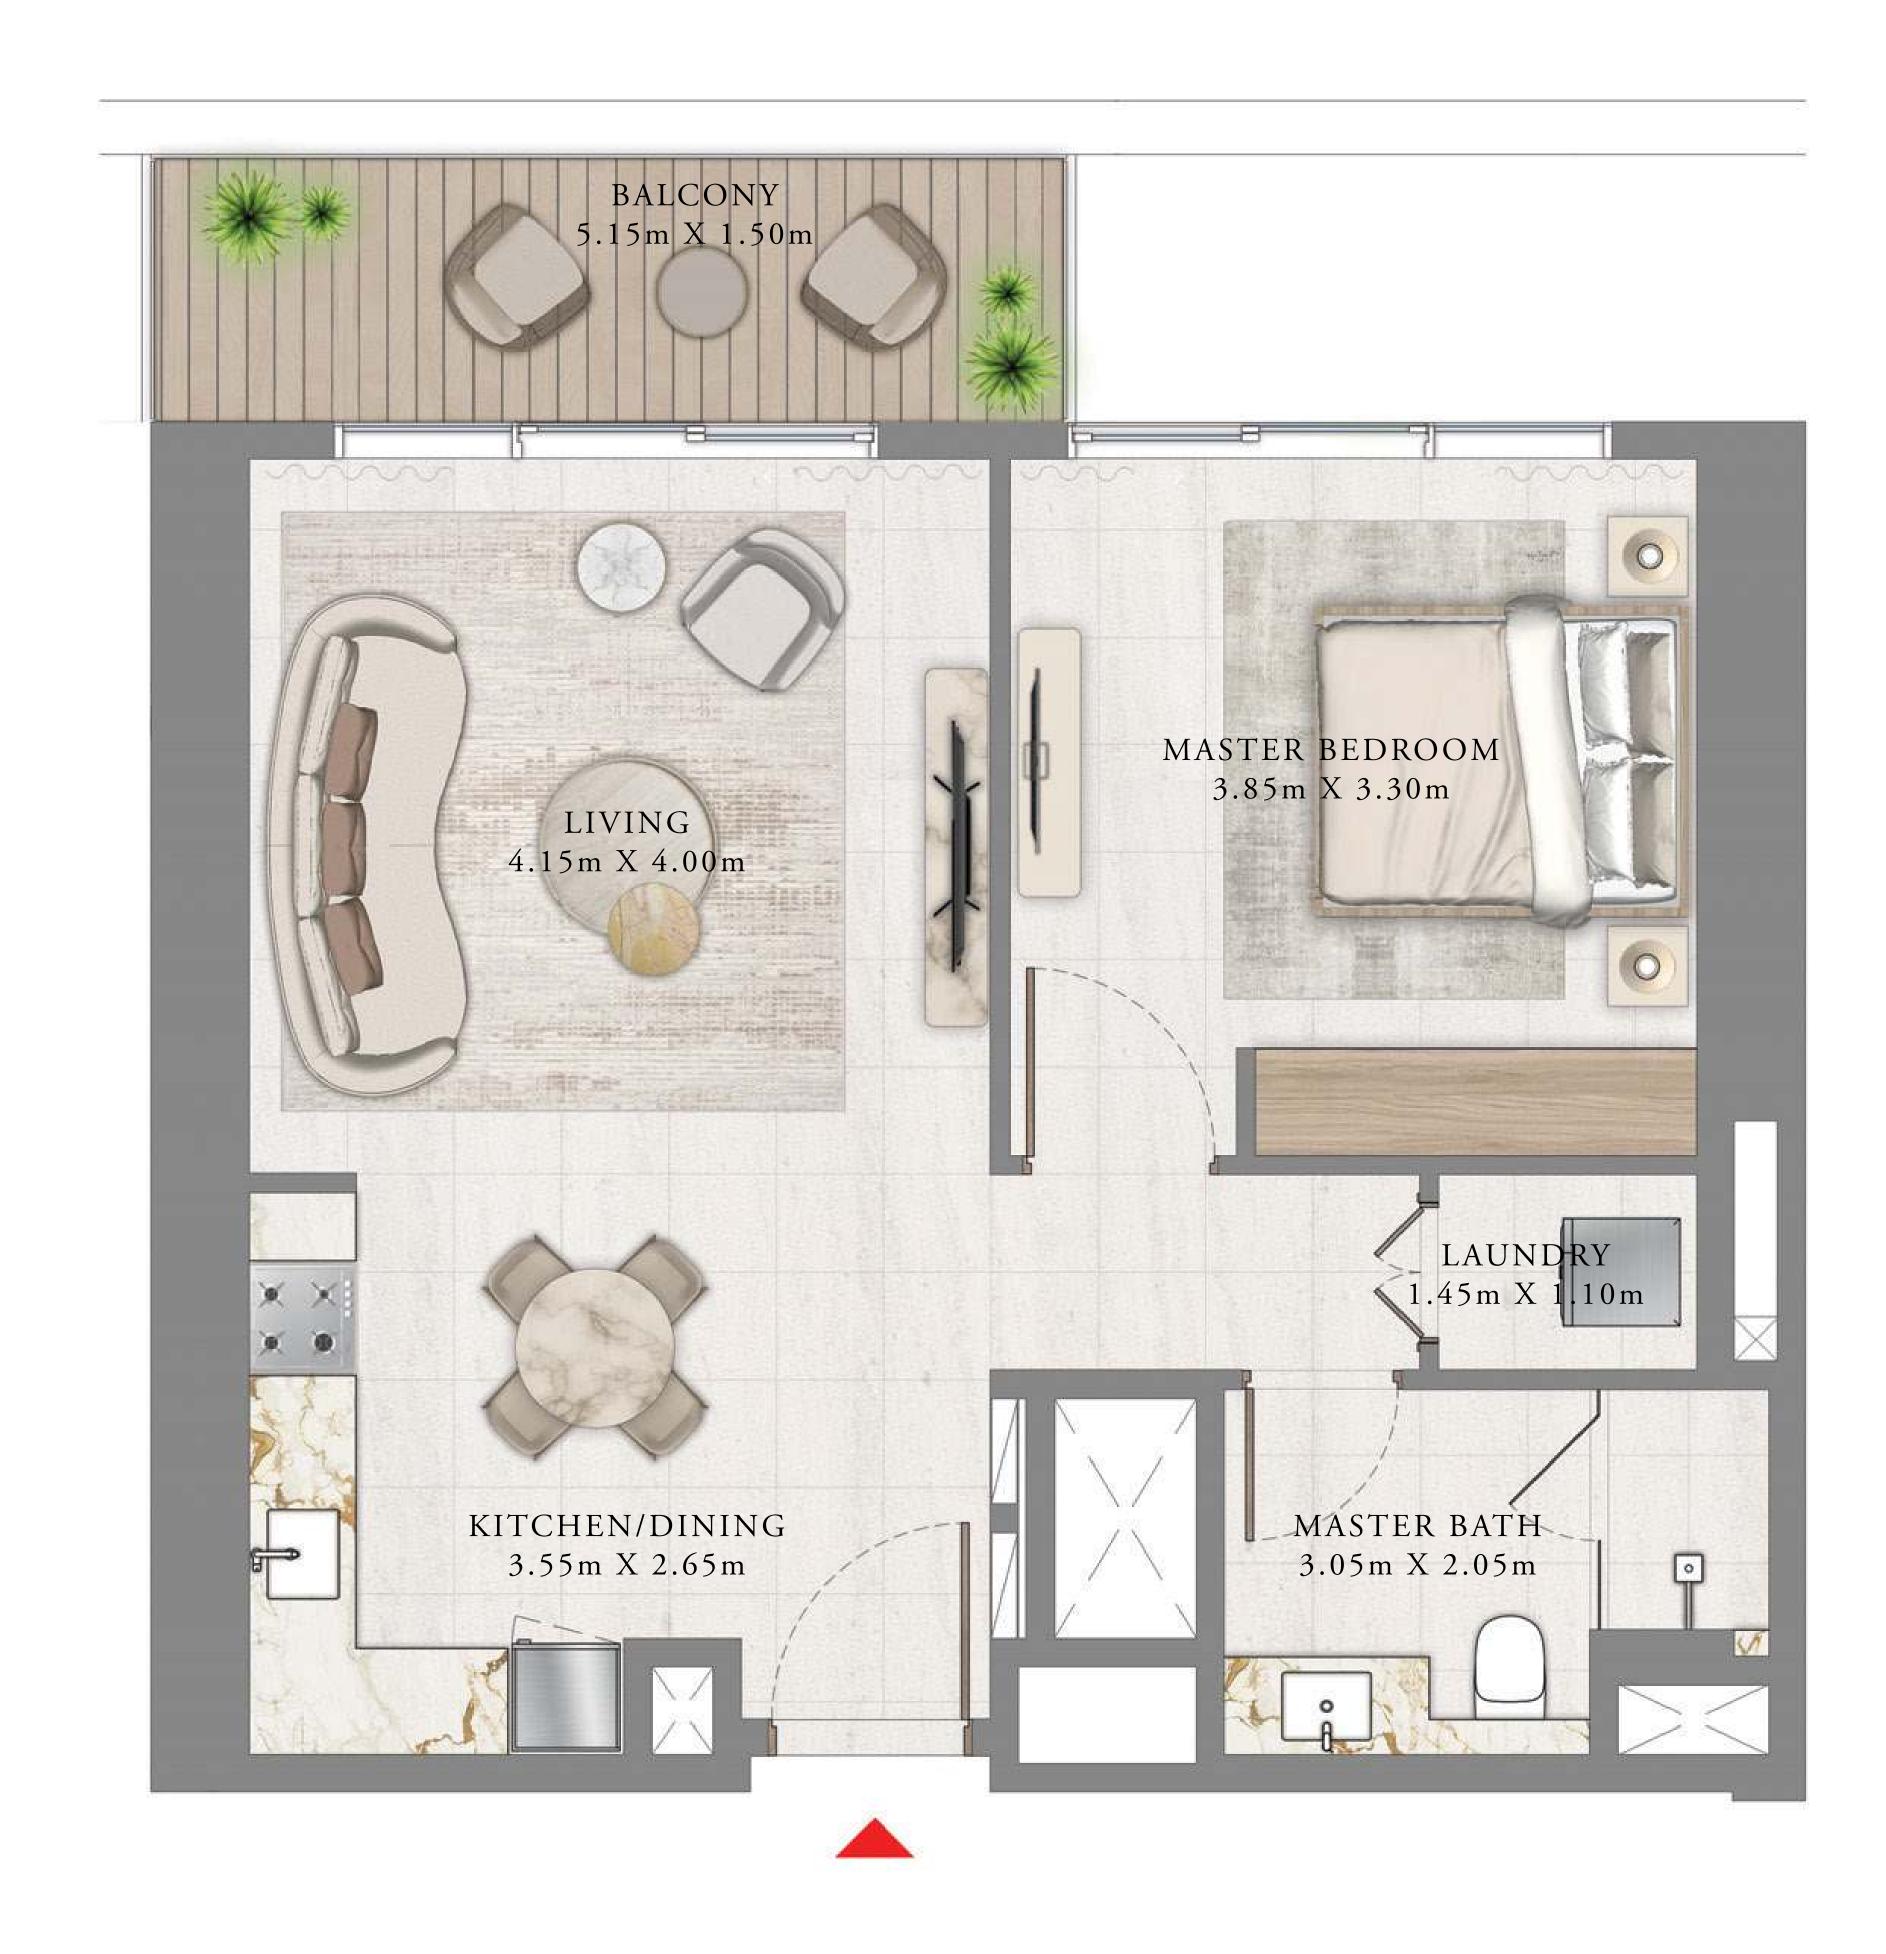

## BY ADDRESS RESORTS

#### TOWER 1

### 1 BEDROOM

LEVEL 9

UNIT 03

| SUITE AREA   | 657.89 SQ.FT. | 61.12 SQ.M. |  |
|--------------|---------------|-------------|--|
| BALCONY AREA | 86.86 SQ.FT.  | 8.07 SQ.M.  |  |
| TOTAL AREA   | 744.75 SQ.FT. | 69.19 SQ.M. |  |

KEY PLAN LEVEL

KEY SECTION

Disclaimer: All dimensions are in imperial and metric, and measured from finish to finish excluding construction tolerances. 2. All materials, dimensions, and drawings are approximate only. 3. Information is subject to change without notice, at developer's absolute discretion. 4. Actual area may vary from the stated area. 5. Drawings not to scale. 6. All images used are for illustrative purposes only and do not represent the actual size, features, specifications, fittings, and furnishings. 7. The developer reserves the right to make revisions / alterations, at it's absolute discretion, without any liability whatsoever.