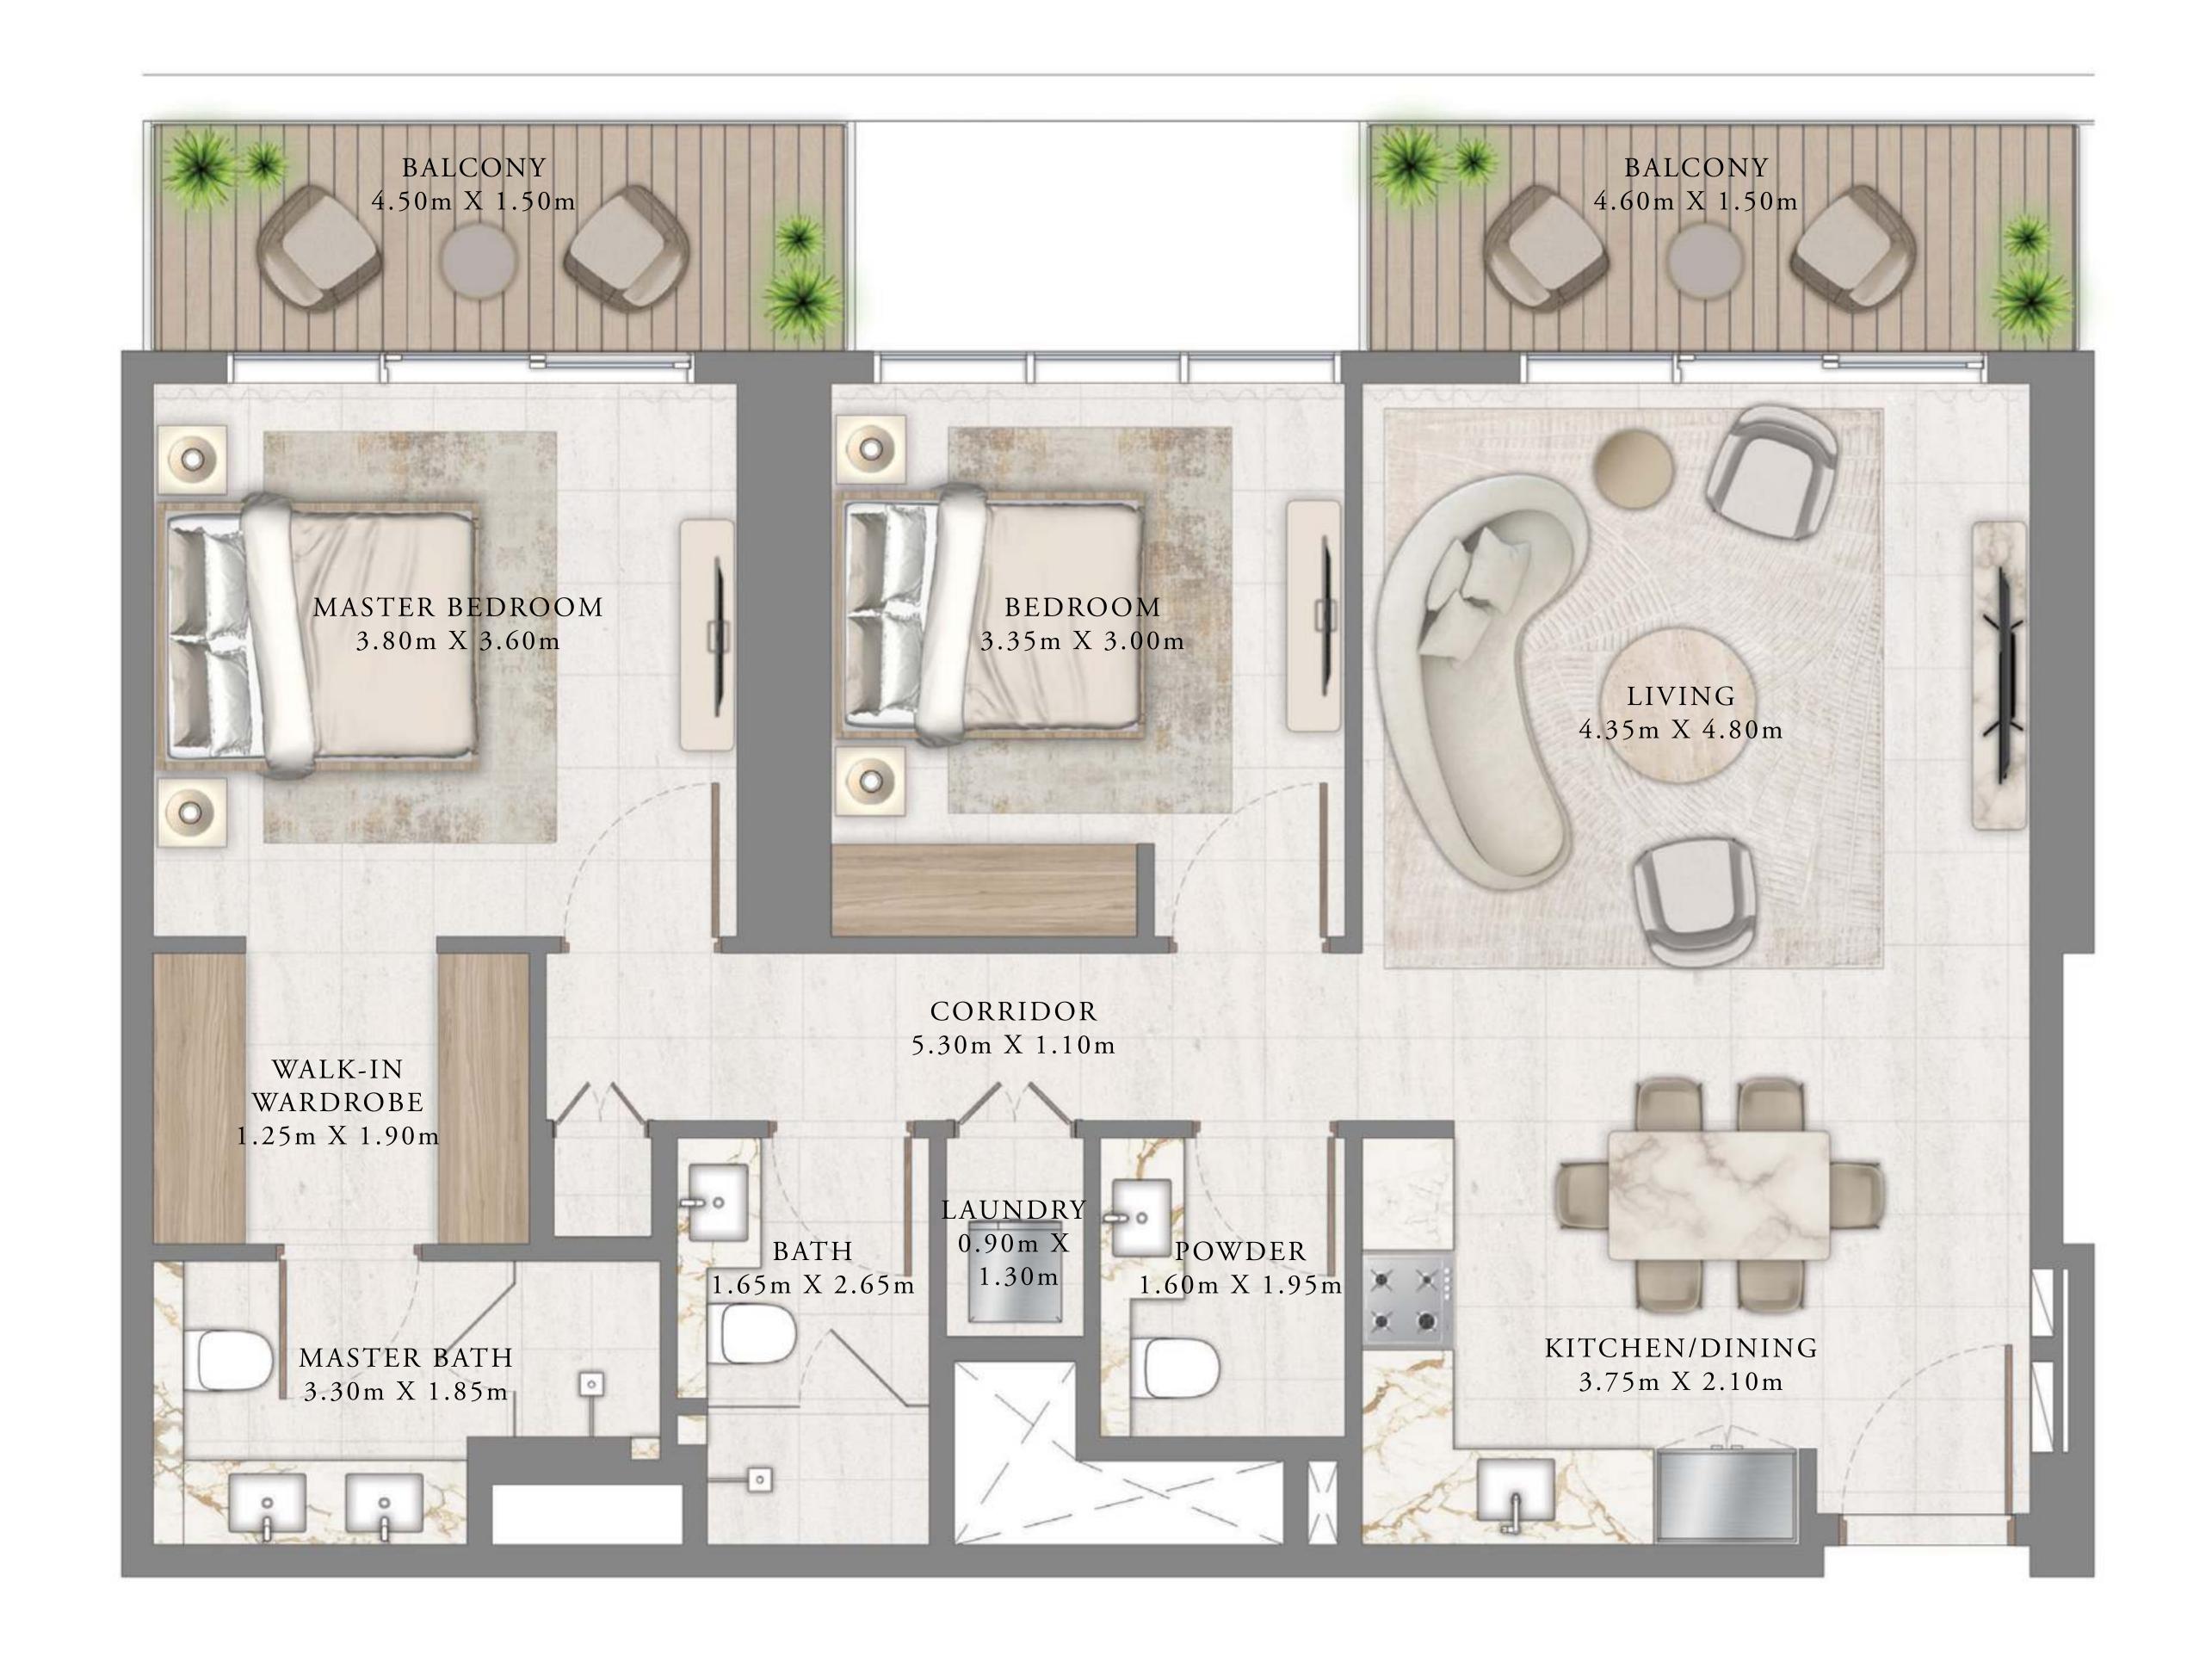

## BY ADDRESS RESORTS

#### TOWER 1

### 2 BEDROOM

LEVEL 10-24

UNIT 04

| SUITE AREA   | 1117.62 SQ.FT. | 103.83 SQ.M. |
|--------------|----------------|--------------|
| BALCONY AREA | 262.53 SQ.FT.  | 24.39 SQ.M.  |
| TOTAL AREA   | 1380.15 SQ.FT. | 128.22 SQ.M. |