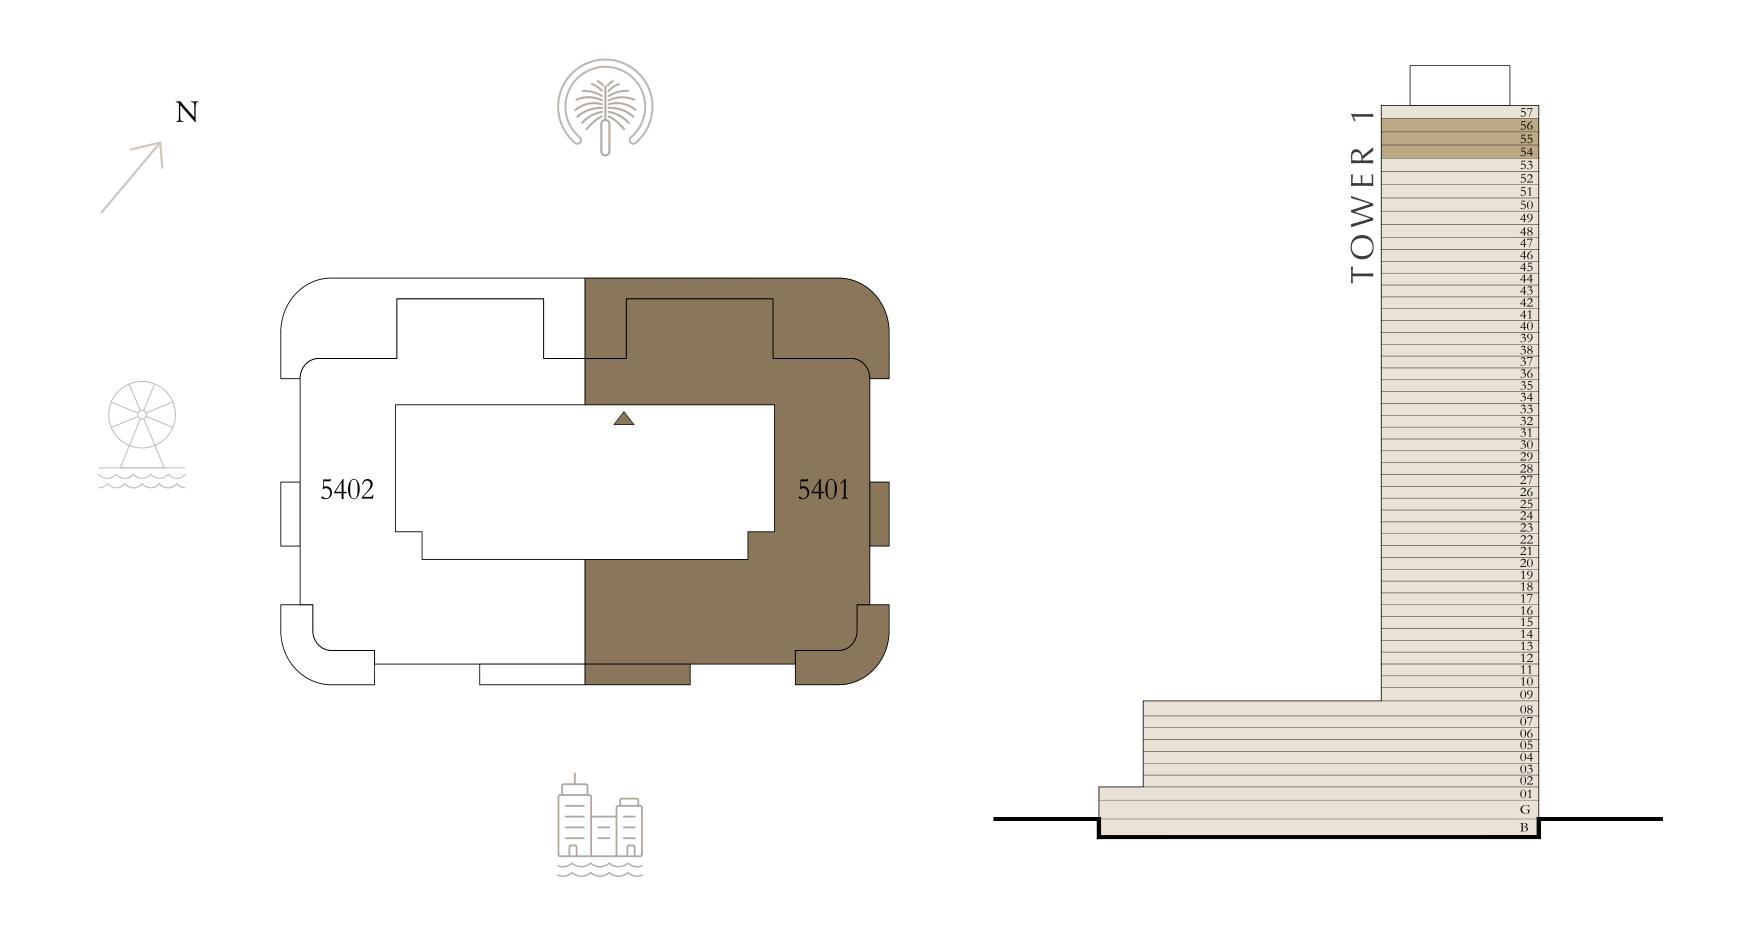

## BY ADDRESS RESORTS

#### TOWER 1

## 4 BEDROOM | PENTHOUSE

LEVEL 54-56

UNIT 01

| SUITE AREA   | 3958.21 SQ.FT. | 367.73 SQ.M. |
|--------------|----------------|--------------|
| BALCONY AREA | 1461.85 SQ.FT. | 135.81 SQ.M. |
| TOTAL AREA   | 5420.06 SQ.FT. | 503.54 SQ.M. |

KEY PLAN LEVEL

KEY SECTION