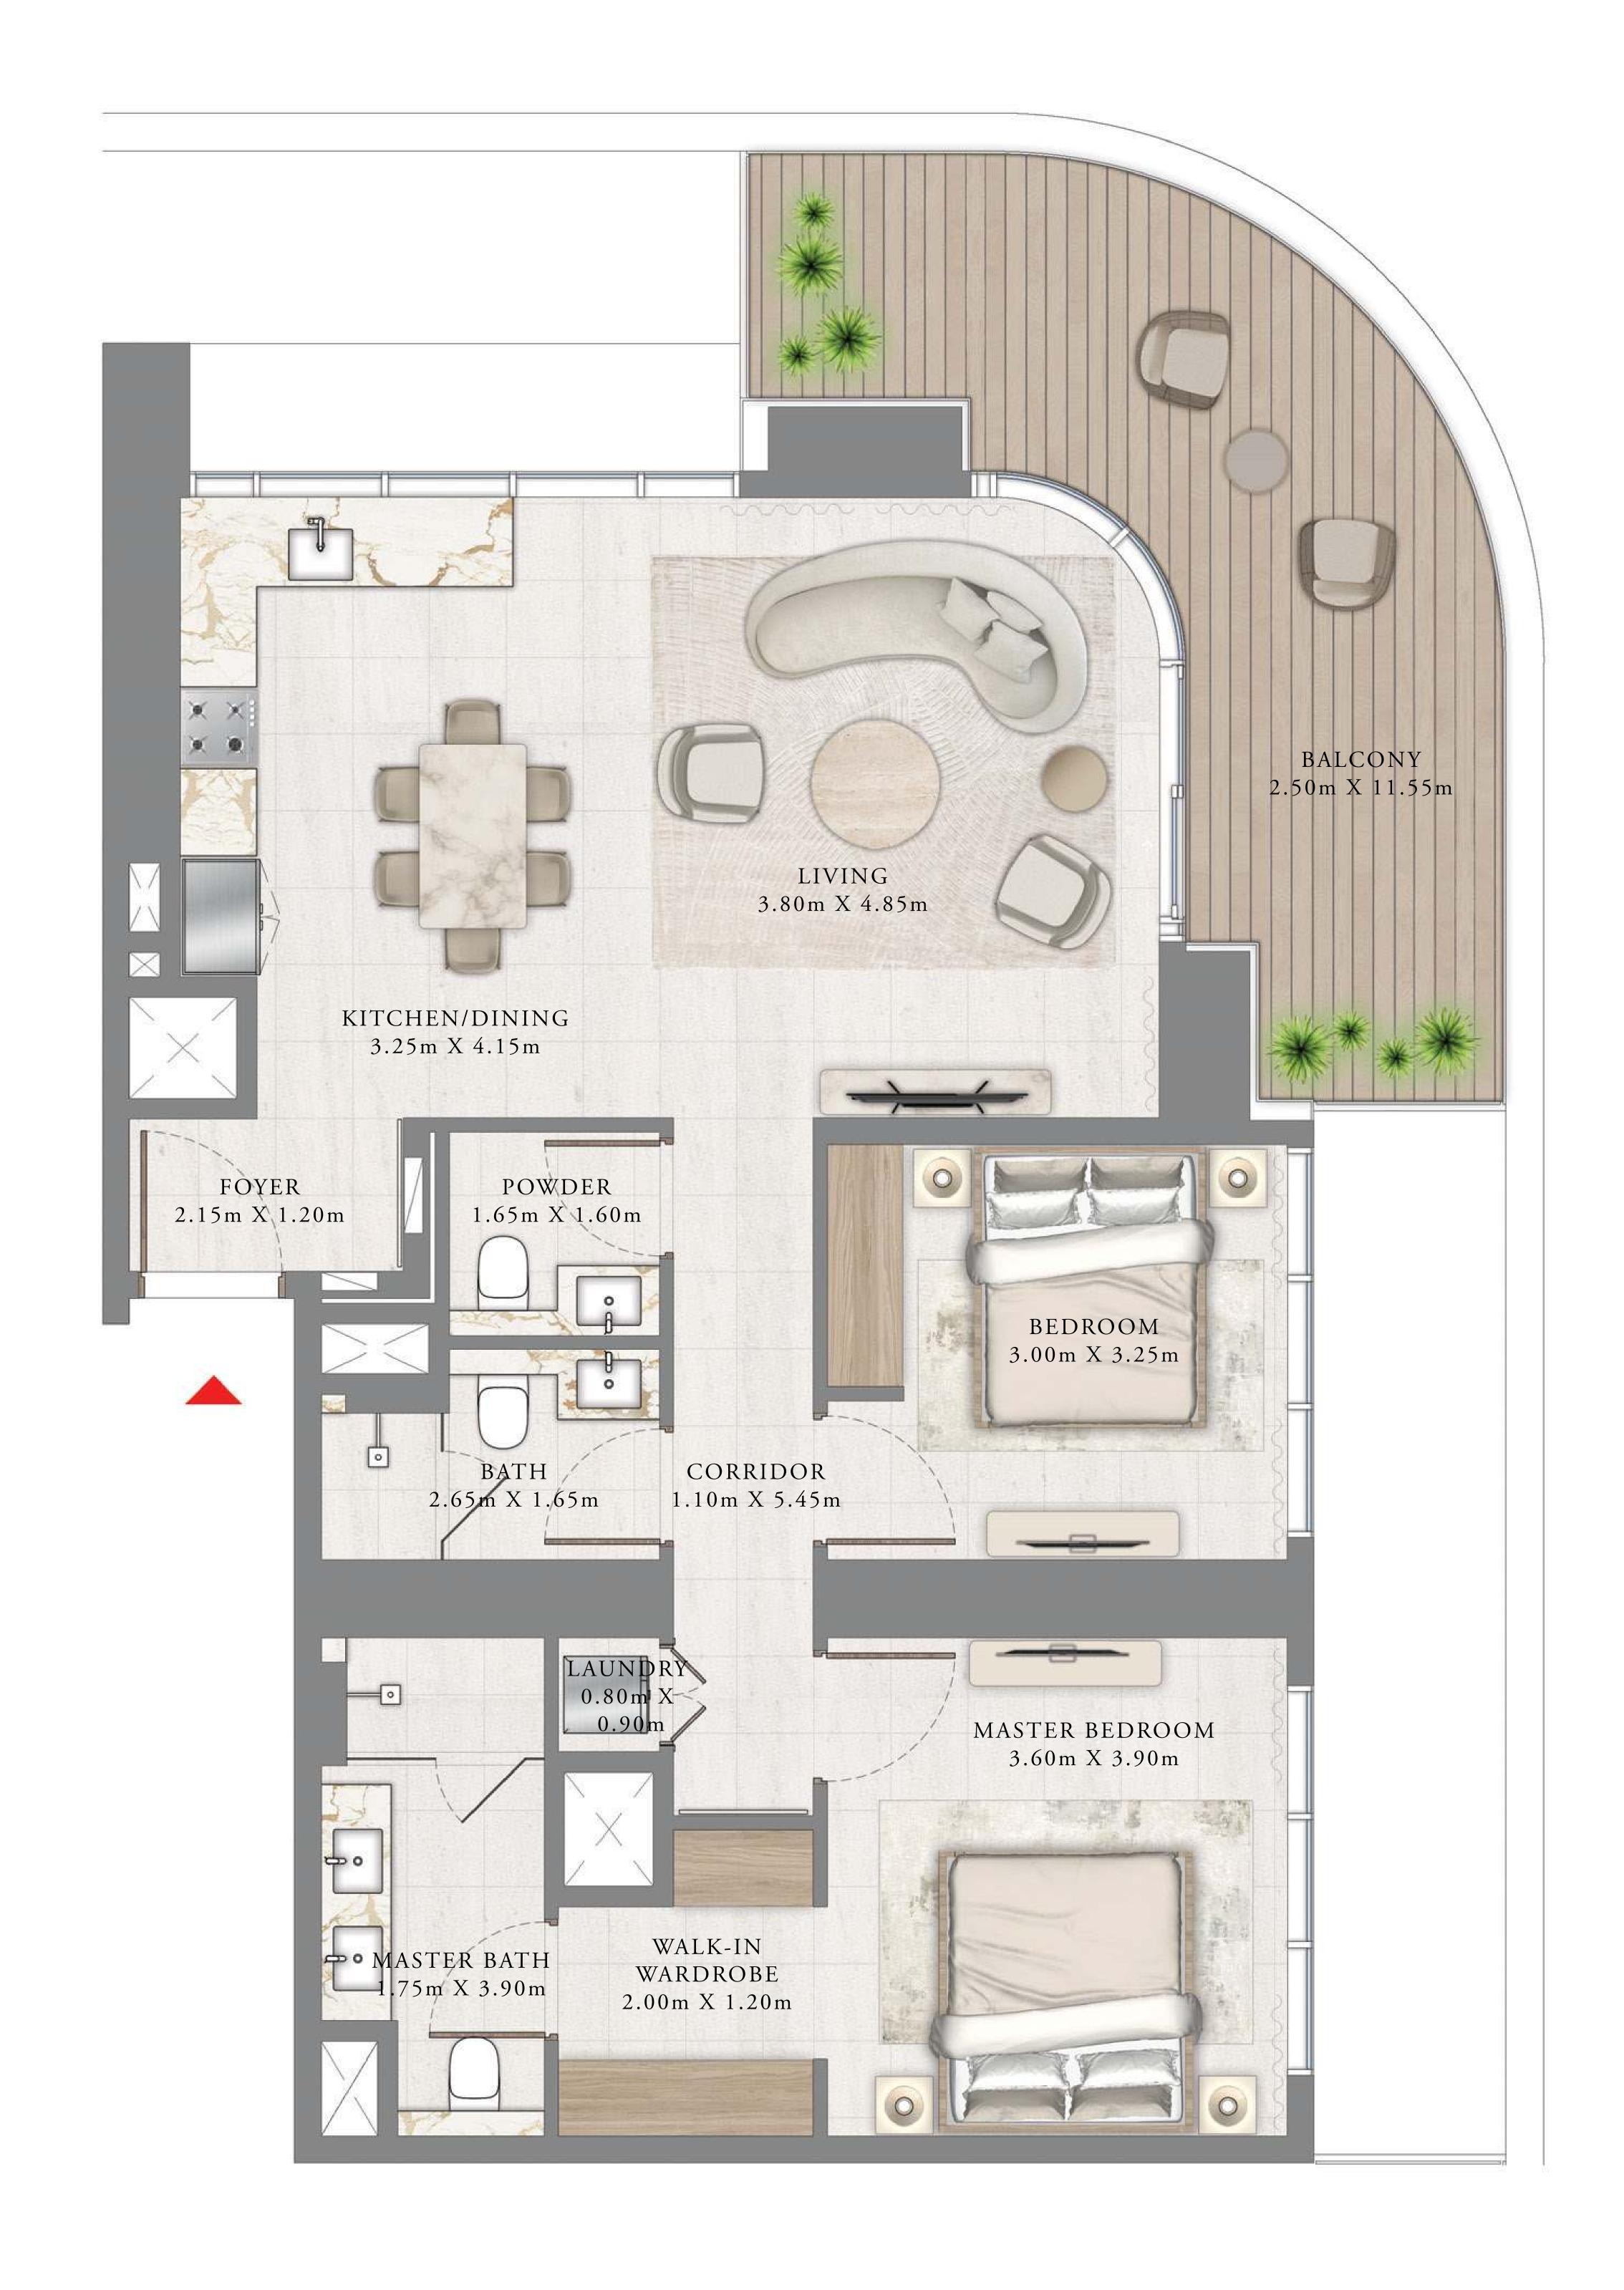

## BY ADDRESS RESORTS

#### TOWER 1

### BEDROOM

LEVEL 1-8

UNIT 01

| SUITE AREA   | 668.76 SQ.FT. | 62.13 SQ.M. |
|--------------|---------------|-------------|
| BALCONY AREA | 113.88 SQ.FT. | 10.58 SQ.M. |
| TOTAL AREA   | 782.64 SQ.FT. | 72.71 SQ.M. |

KEY PLAN LEVEL

1 - 8