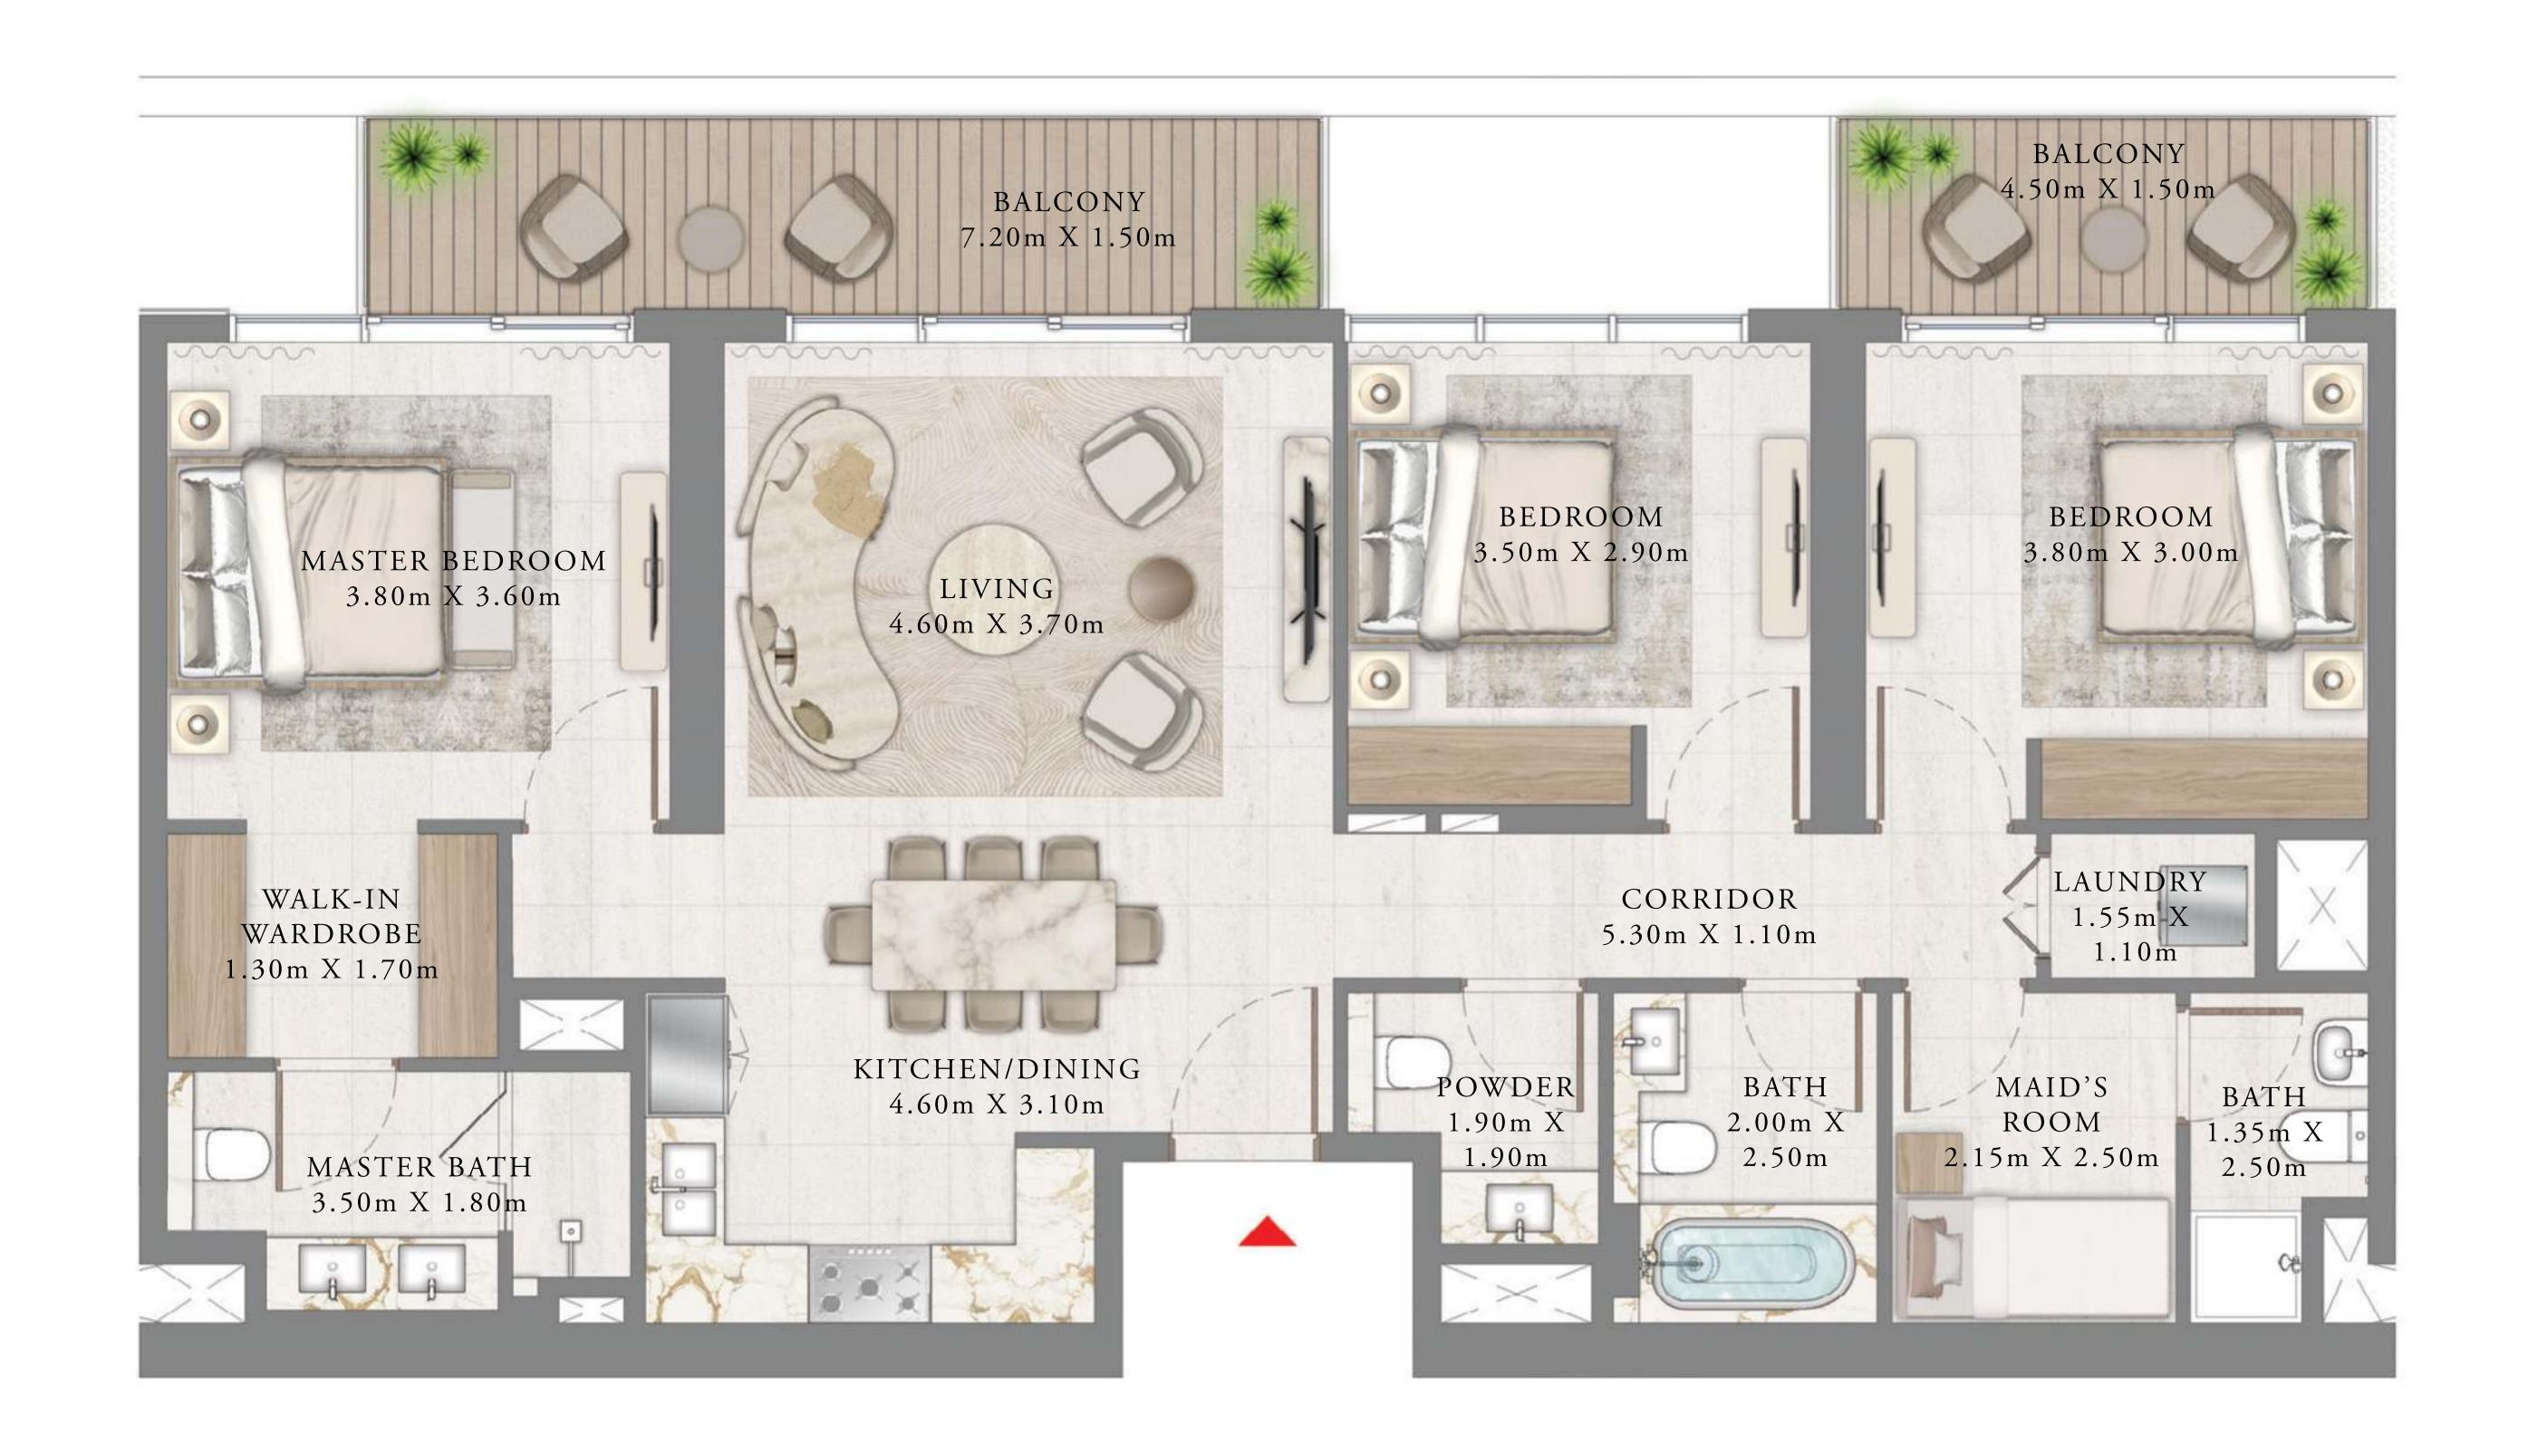

## BY ADDRESS RESORTS

#### TOWER 1

## 3 BEDROOM

LEVEL 37-48

UNIT 02

| SUITE AREA   | 1466.91 SQ.FT. | 136.28 SQ.M. |
|--------------|----------------|--------------|
| BALCONY AREA | 341.97 SQ.FT.  | 31.77 SQ.M.  |
| TOTAL AREA   | 1808.88 SQ.FT. | 168.05 SQ.M. |

KEY PLAN LEVEL

37-48

KEY SECTION

Disclaimer: All dimensions are in imperial and metric, and measured from finish to finish excluding construction tolerances. 2. All materials, dimensions, and drawings are approximate only. 3. Information is subject to change without notice, at developer's absolute discretion. 4. Actual area may vary from the stated area. 5. Drawings not to scale. 6. All images used are for illustrative purposes only and do not represent the actual size, features, specifications, fittings, and furnishings. 7. The developer reserves the right to make revisions / alterations, at it's absolute discretion, without any liability whatsoever.