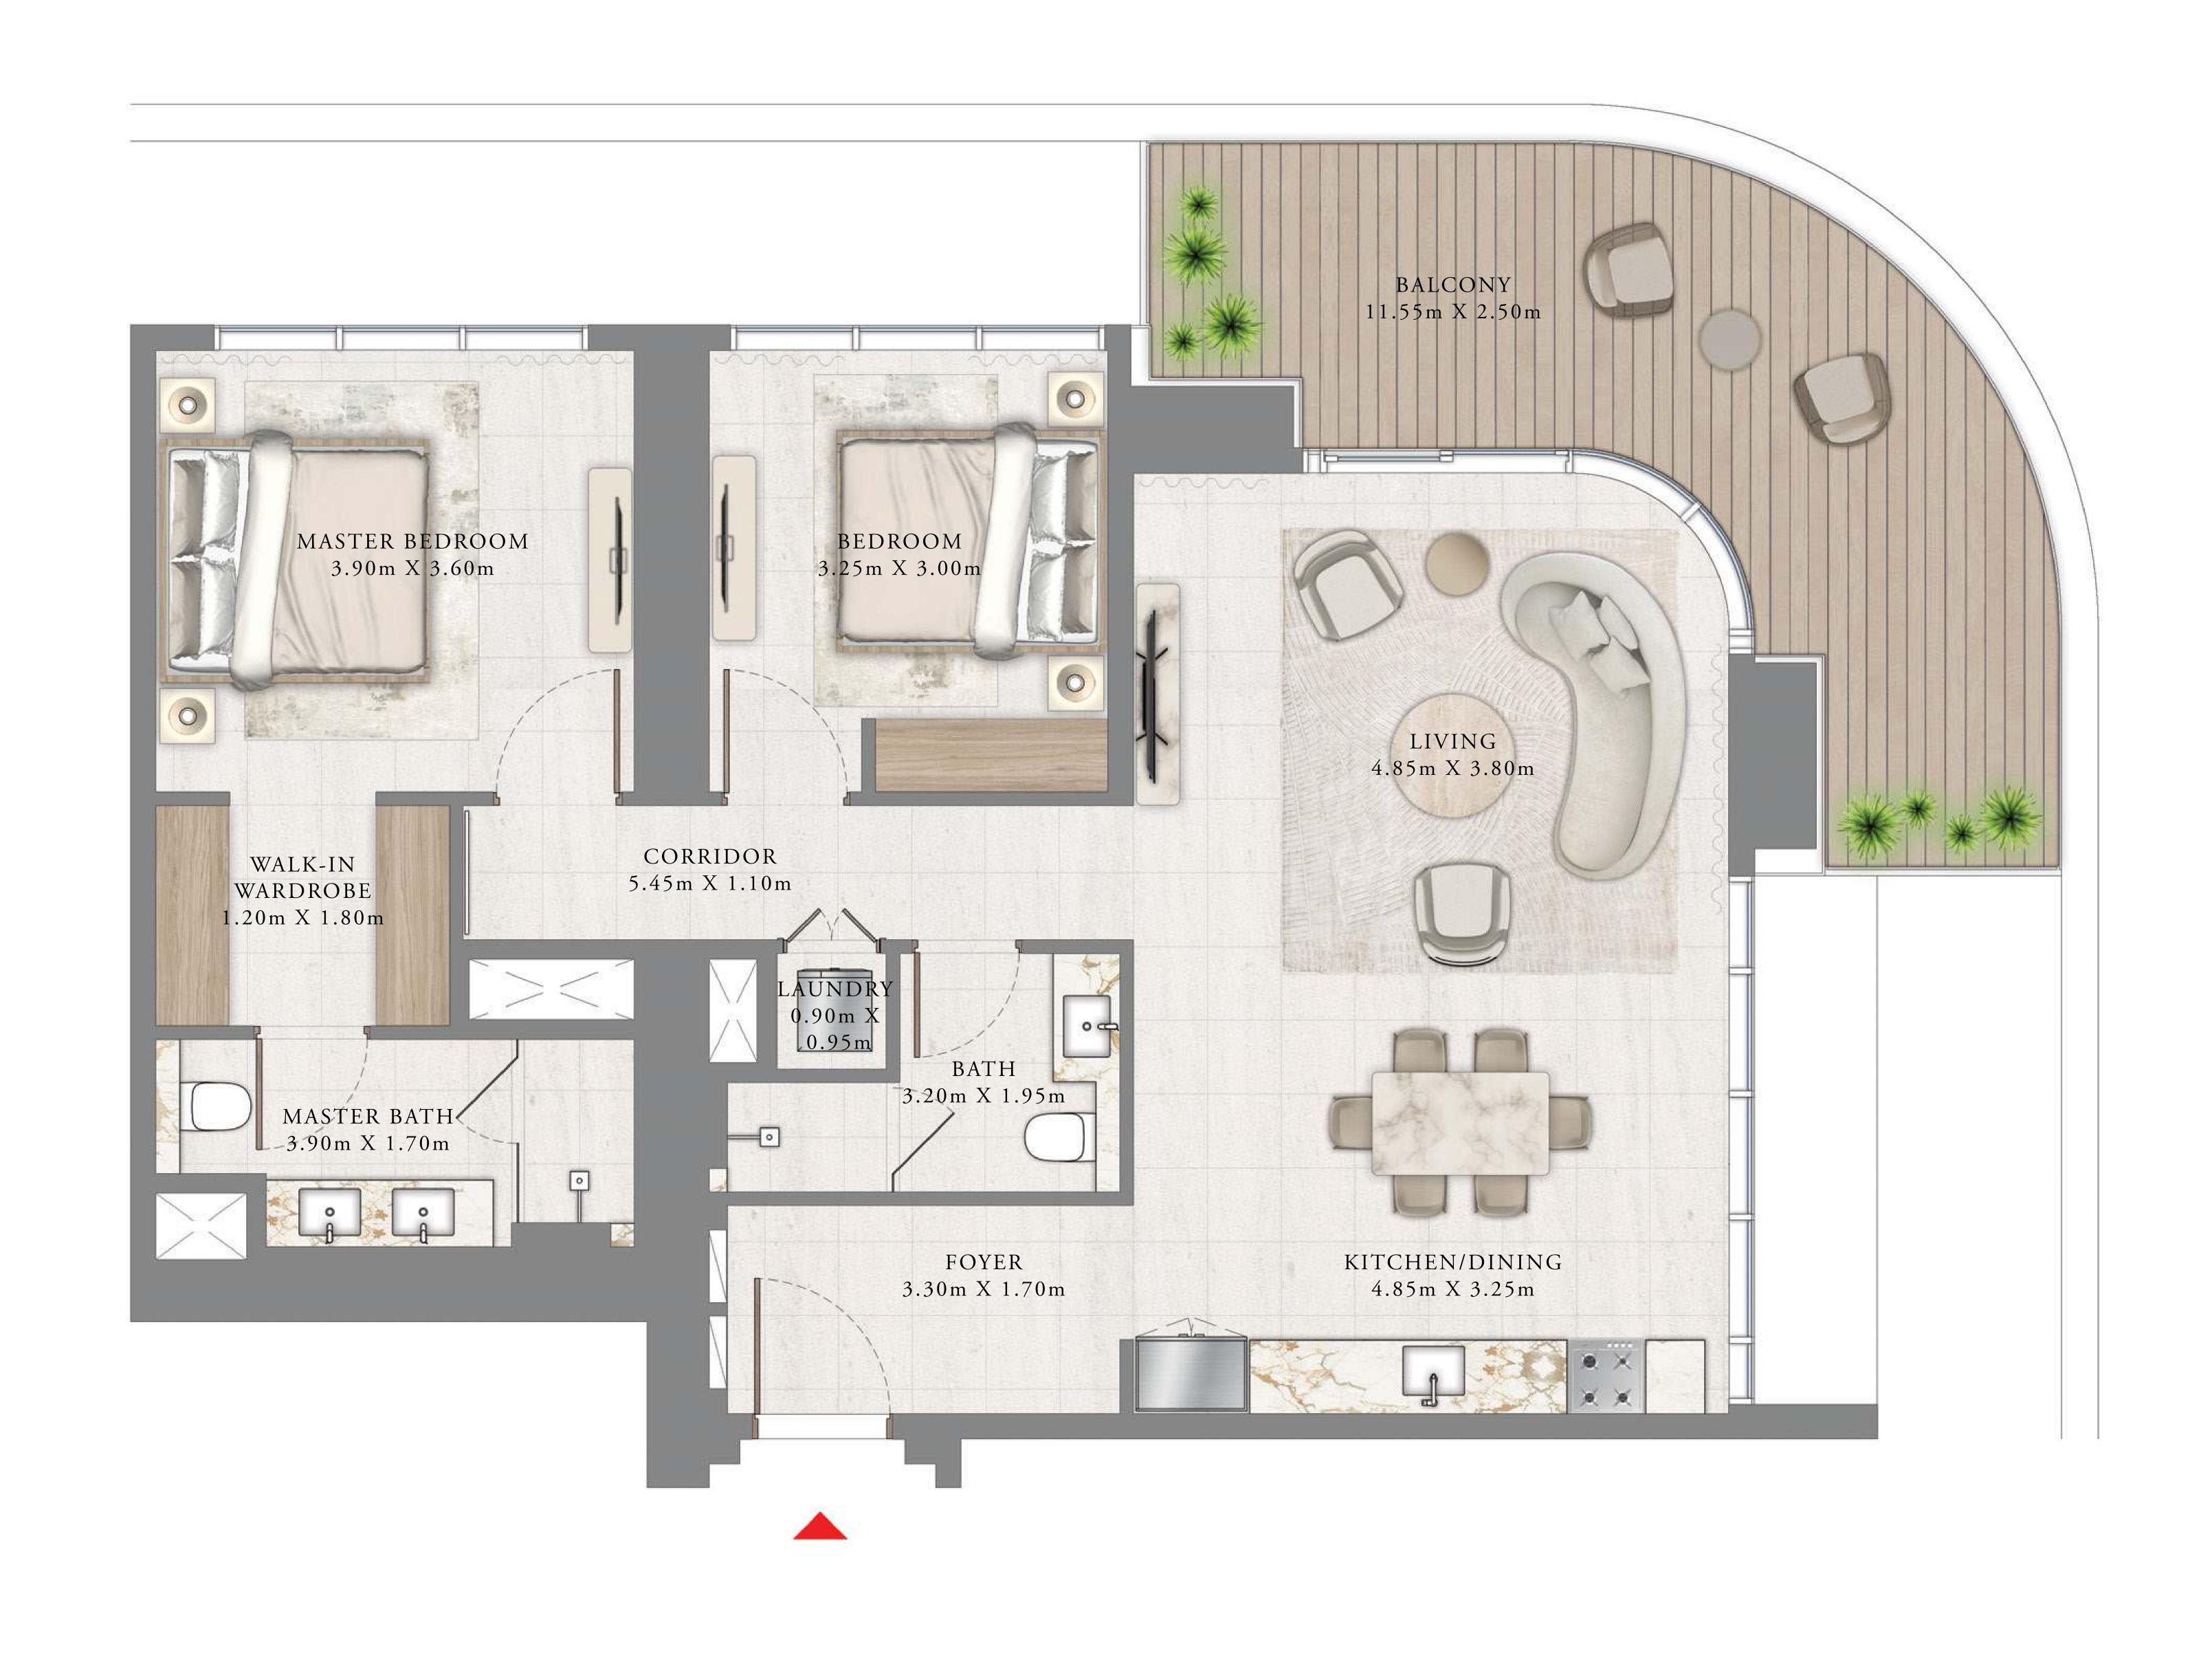

## BY ADDRESS RESORTS

#### TOWER 1

### BEDROOM

LEVEL 1-8

UNIT 01

| SUITE AREA   | 668.76 SQ.FT. | 62.13 SQ.M. |
|--------------|---------------|-------------|
| BALCONY AREA | 113.88 SQ.FT. | 10.58 SQ.M. |
| TOTAL AREA   | 782.64 SQ.FT. | 72.71 SQ.M. |

KEY PLAN LEVEL

1 - 8