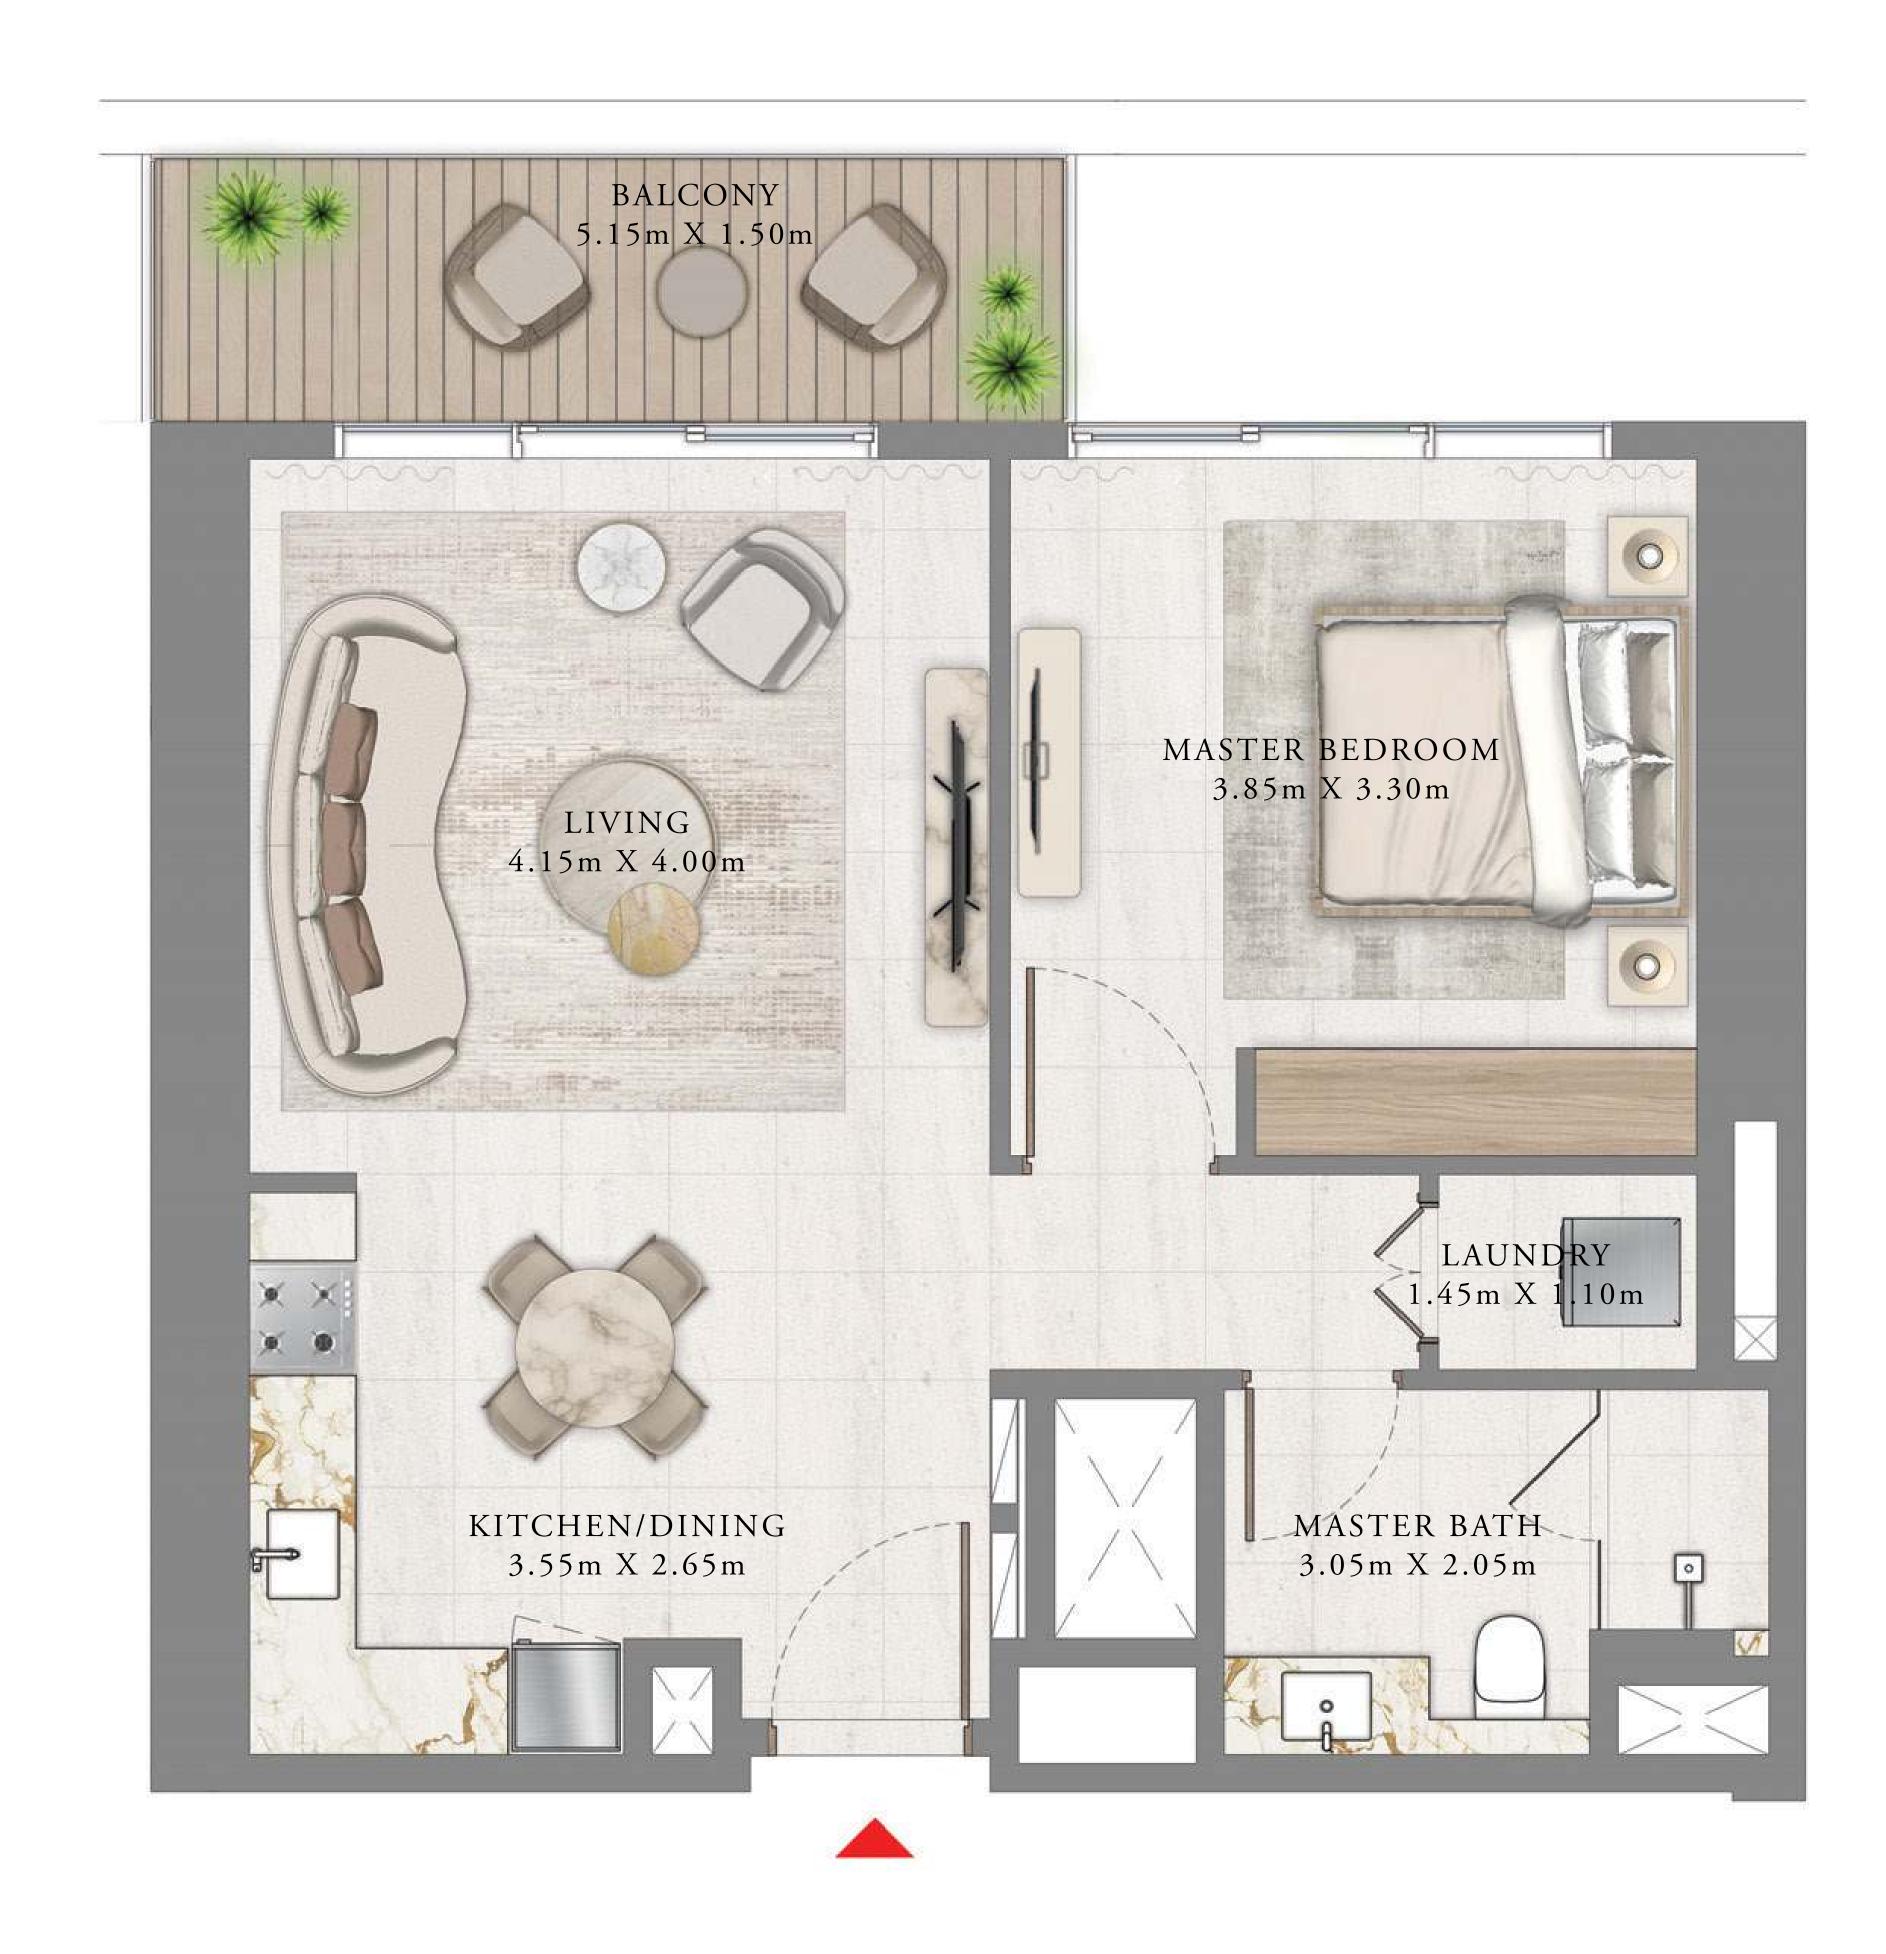

### 1 BEDROOM

LEVEL 1-8

UNIT 03

|              | SUITE AREA | 657.89 SQ.FT. | 61.12 SQ.M. |  |
|--------------|------------|---------------|-------------|--|
| BALCONY AREA |            | 86.86 SQ.FT.  | 8.07 SQ.M.  |  |
|              | TOTAL AREA | 744.75 SQ.FT. | 69.19 SQ.M. |  |