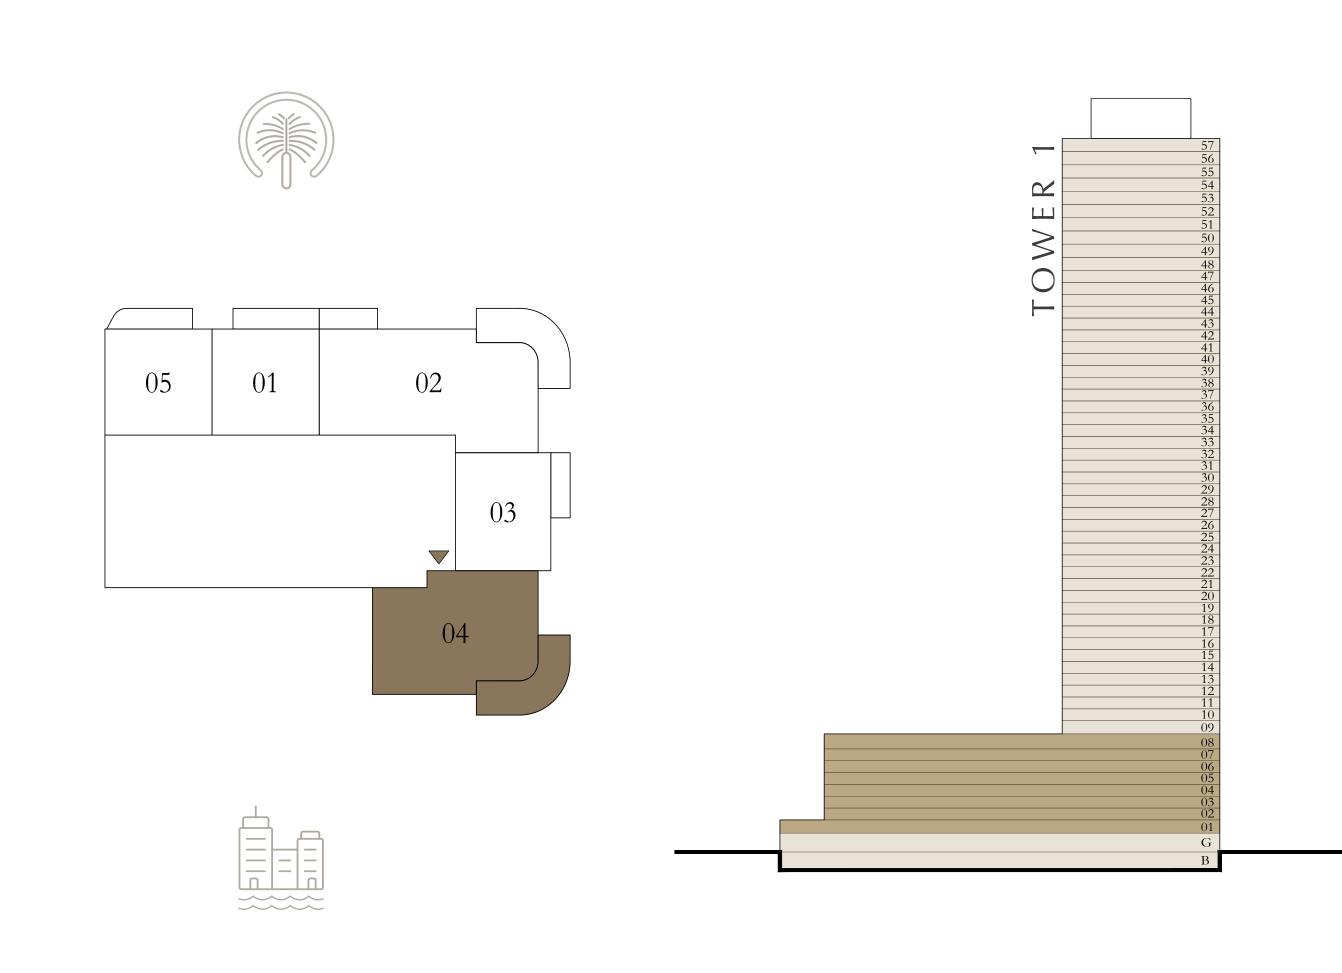

### 1 BEDROOM

LEVEL 1-8

UNIT 03

|              | SUITE AREA | 657.89 SQ.FT. | 61.12 SQ.M. |  |
|--------------|------------|---------------|-------------|--|
| BALCONY AREA |            | 86.86 SQ.FT.  | 8.07 SQ.M.  |  |
|              | TOTAL AREA | 744.75 SQ.FT. | 69.19 SQ.M. |  |

KEY PLAN LEVEL

KEY SECTION