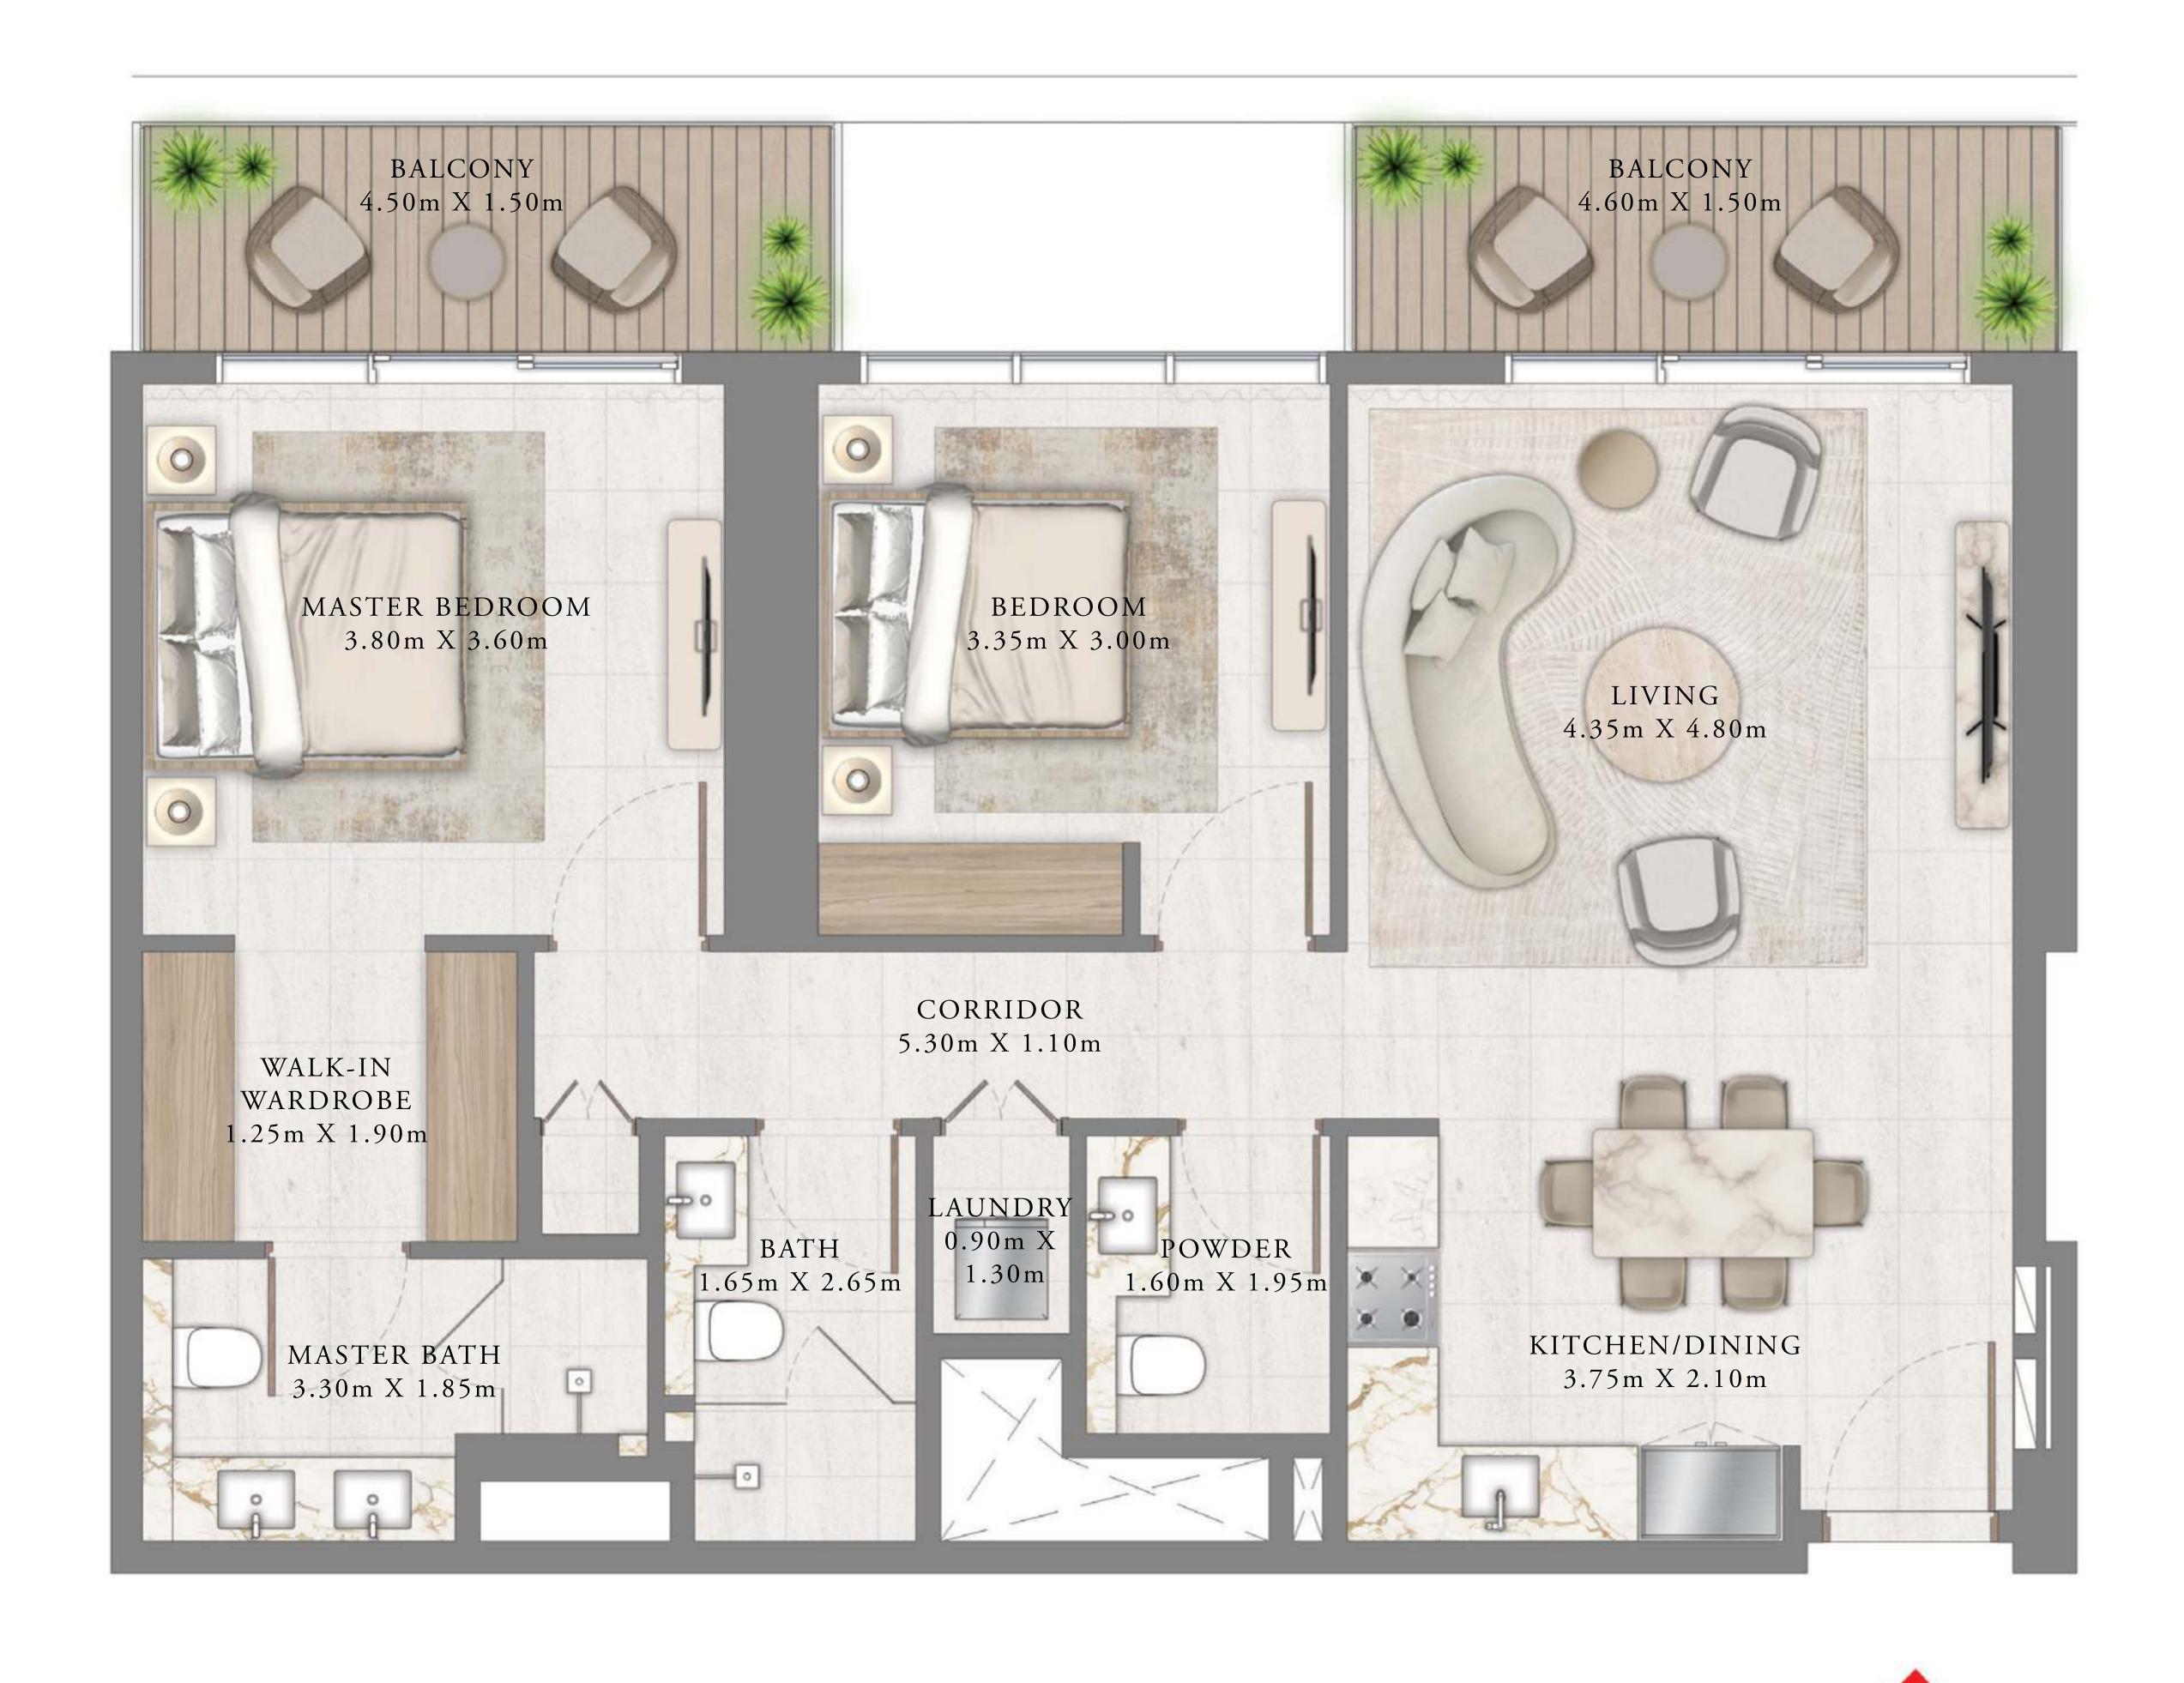

## BY ADDRESS RESORTS

#### TOWER 1

### 2 BEDROOM

LEVEL 10-24

UNIT 04

| SUITE AREA   | 1117.62 SQ.FT. | 103.83 SQ.M. |
|--------------|----------------|--------------|
| BALCONY AREA | 262.53 SQ.FT.  | 24.39 SQ.M.  |
| TOTAL AREA   | 1380.15 SQ.FT. | 128.22 SQ.M. |