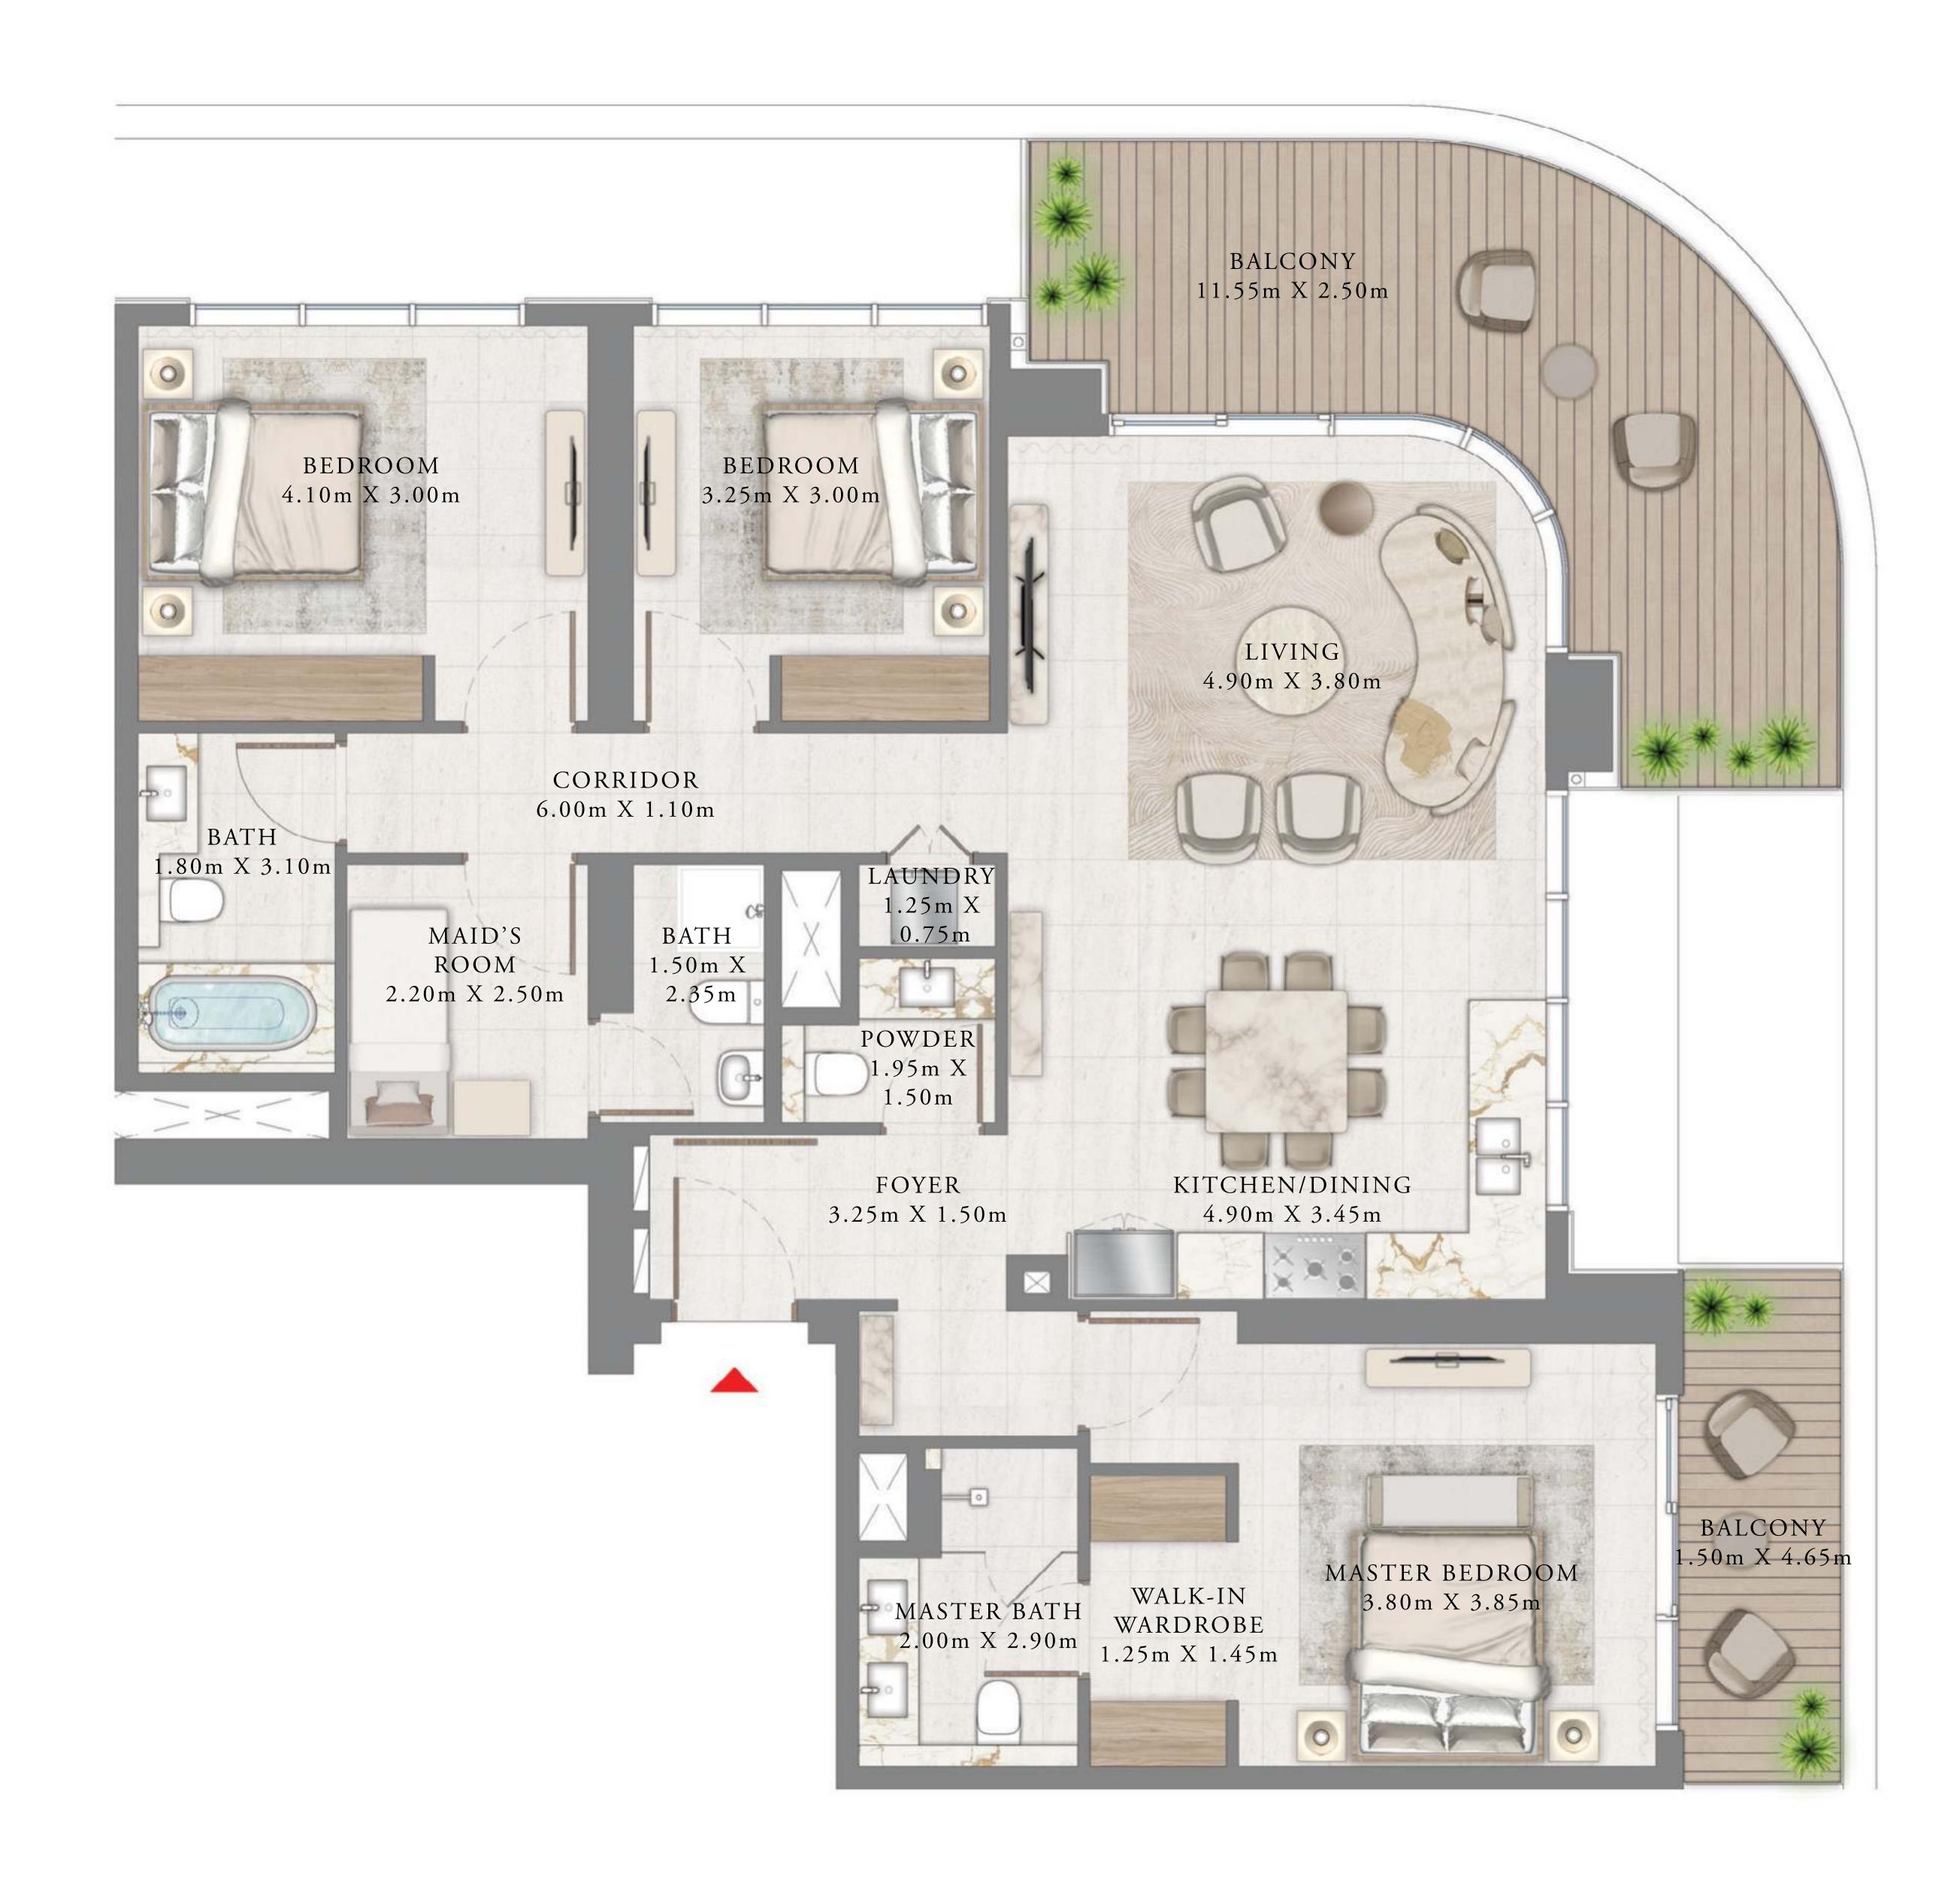

## BY ADDRESS RESORTS

#### TOWER 1

### 3 BEDROOM

LEVEL 37-48

UNIT 04

| SUITE AREA   | 1466.91 SQ.FT. | 136.28 SQ.M. |
|--------------|----------------|--------------|
| BALCONY AREA | 341.97 SQ.FT.  | 31.77 SQ.M.  |
| TOTAL AREA   | 1808.88 SQ.FT. | 168.05 SQ.M. |

KEY PLAN LEVEL

KEY SECTION