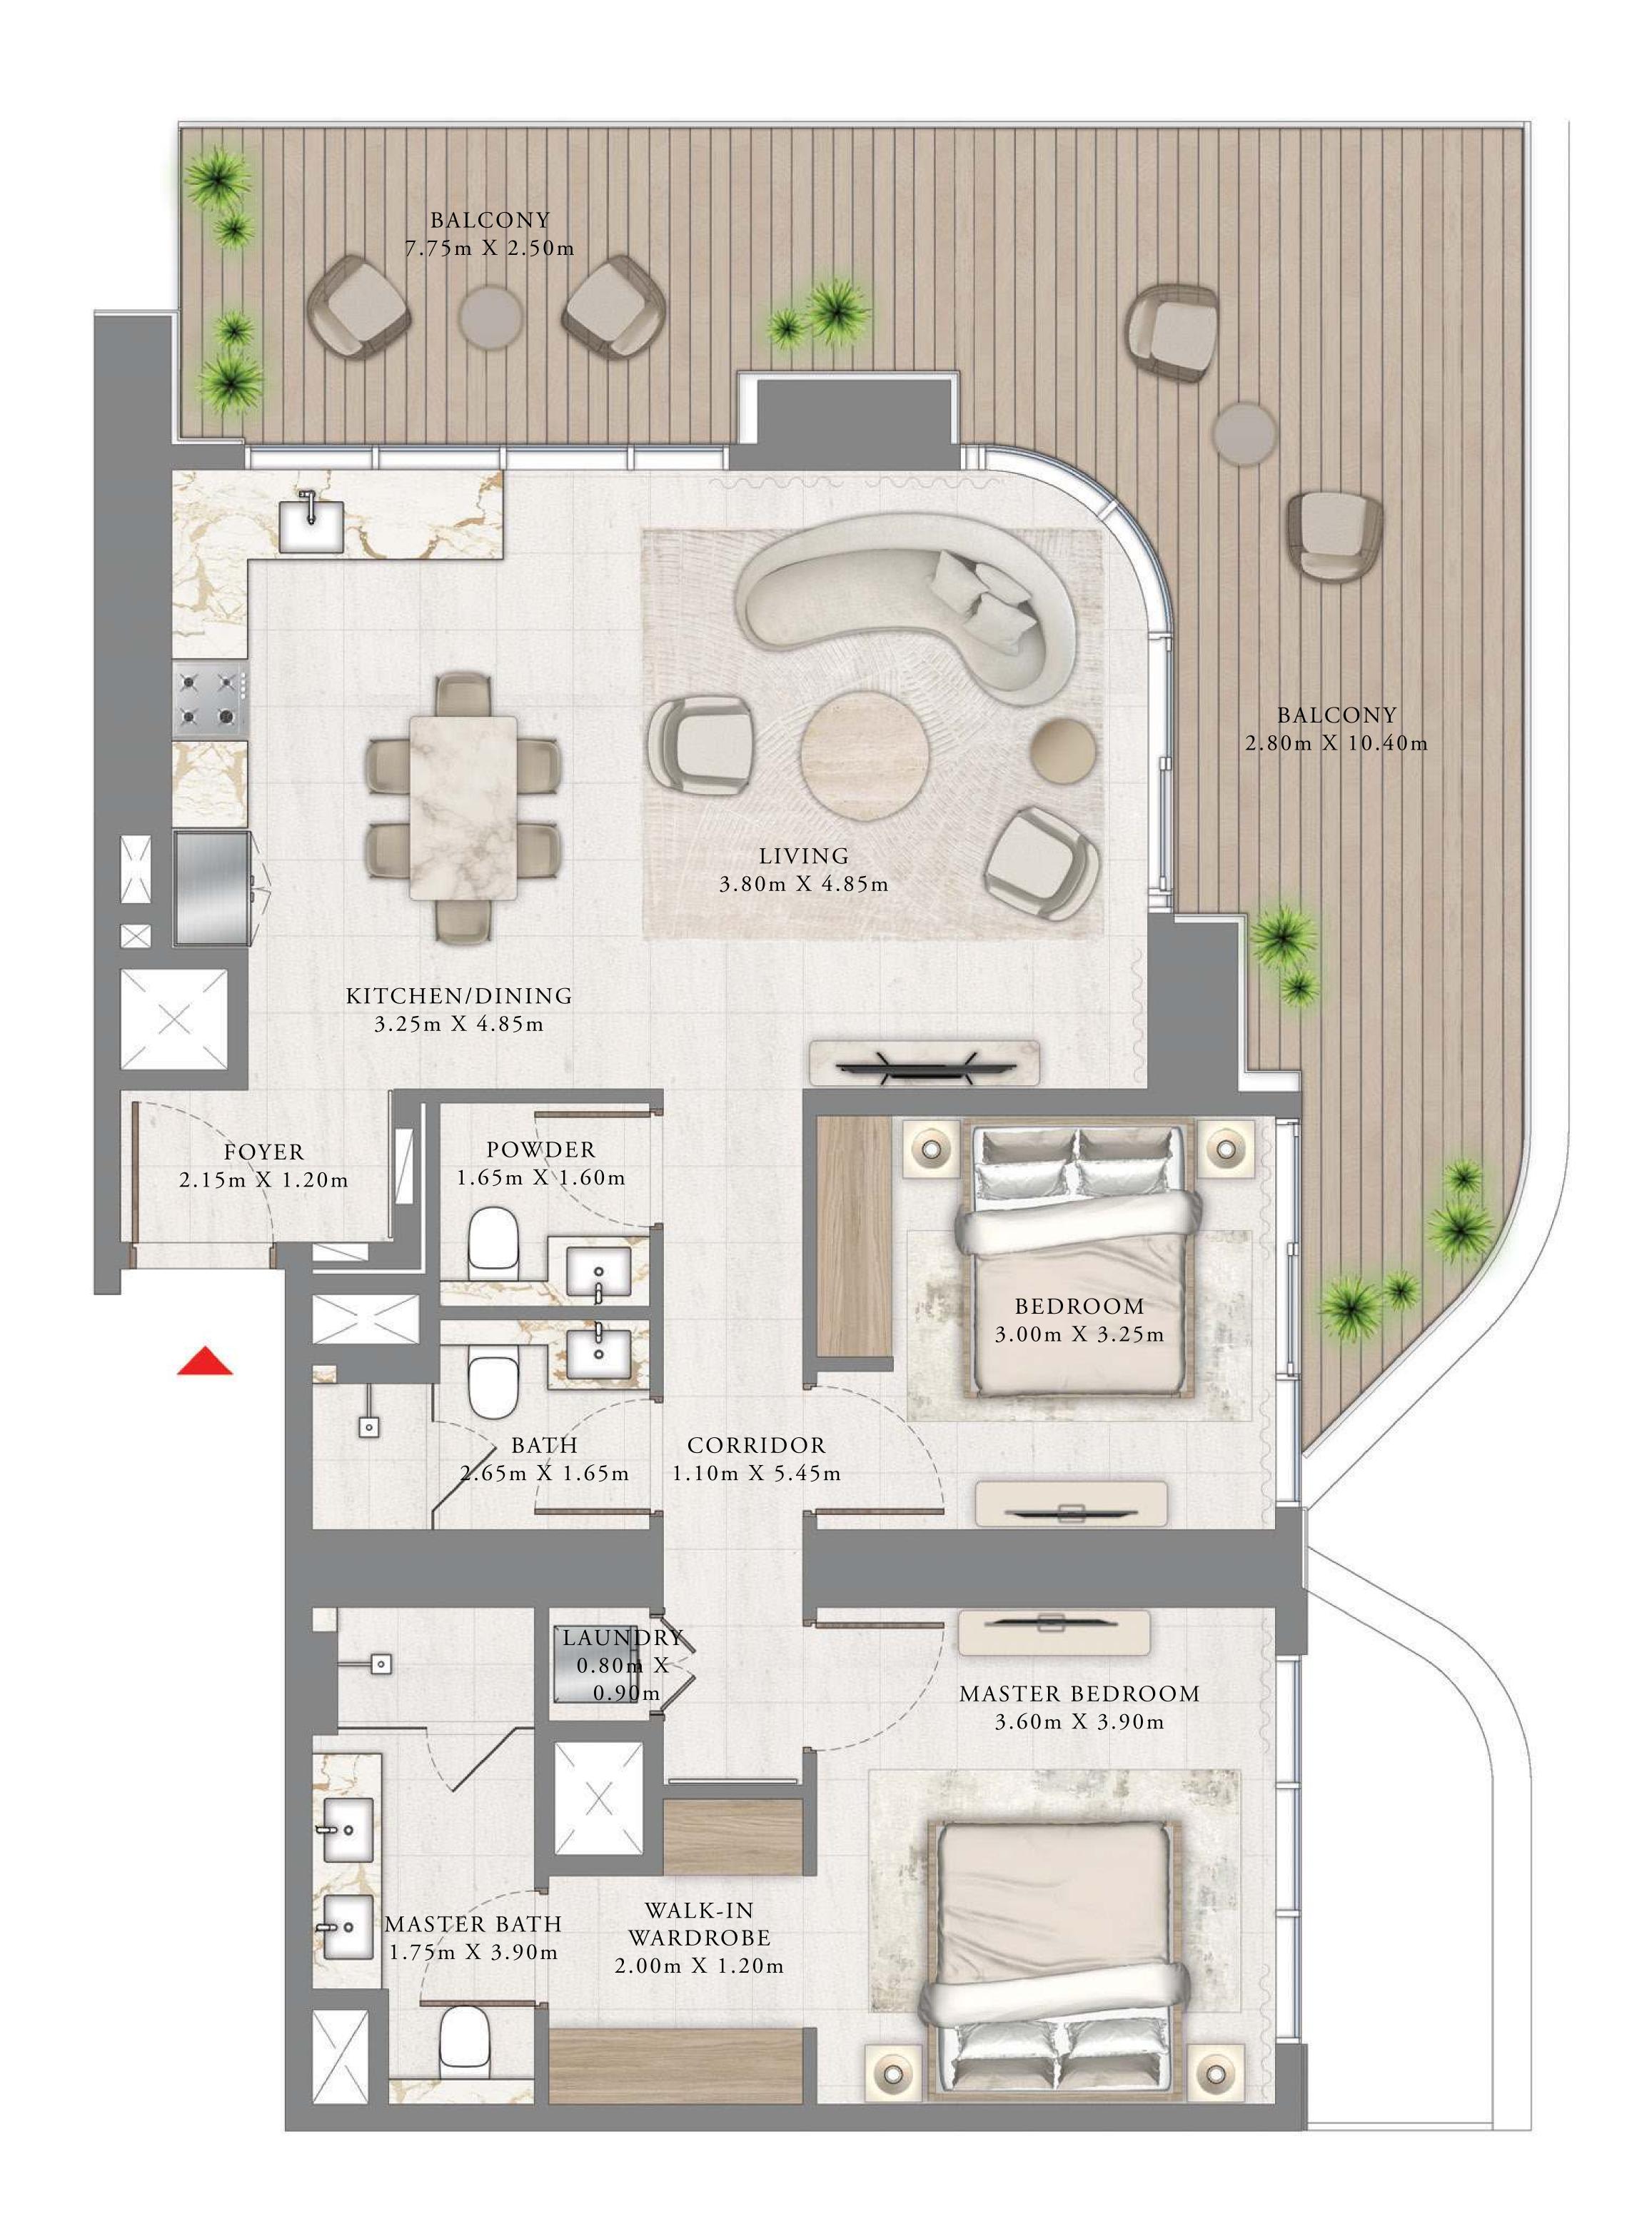

### 1 BEDROOM

LEVEL 10-24

UNIT 03

| SUITE AREA   | 657.89 SQ.FT. | 61.12 SQ.M. |  |
|--------------|---------------|-------------|--|
| BALCONY AREA | 86.86 SQ.FT.  | 8.07 SQ.M.  |  |
| TOTAL AREA   | 744.75 SQ.FT. | 69.19 SQ.M. |  |

| 1 [ ] / [ ] | 25-34     | UNIT | $\cap$ |
|-------------|-----------|------|--------|
|             | / ) - ) 4 |      | ( ) ~  |
|             |           |      |        |

| SUITE AREA   | 653.91 SQ.FT. | 60.75 SQ.M. |
|--------------|---------------|-------------|
| BALCONY AREA | 86.86 SQ.FT.  | 8.07 SQ.M.  |
| TOTAL AREA   | 740.77 SQ.FT. | 68.82 SQ.M. |