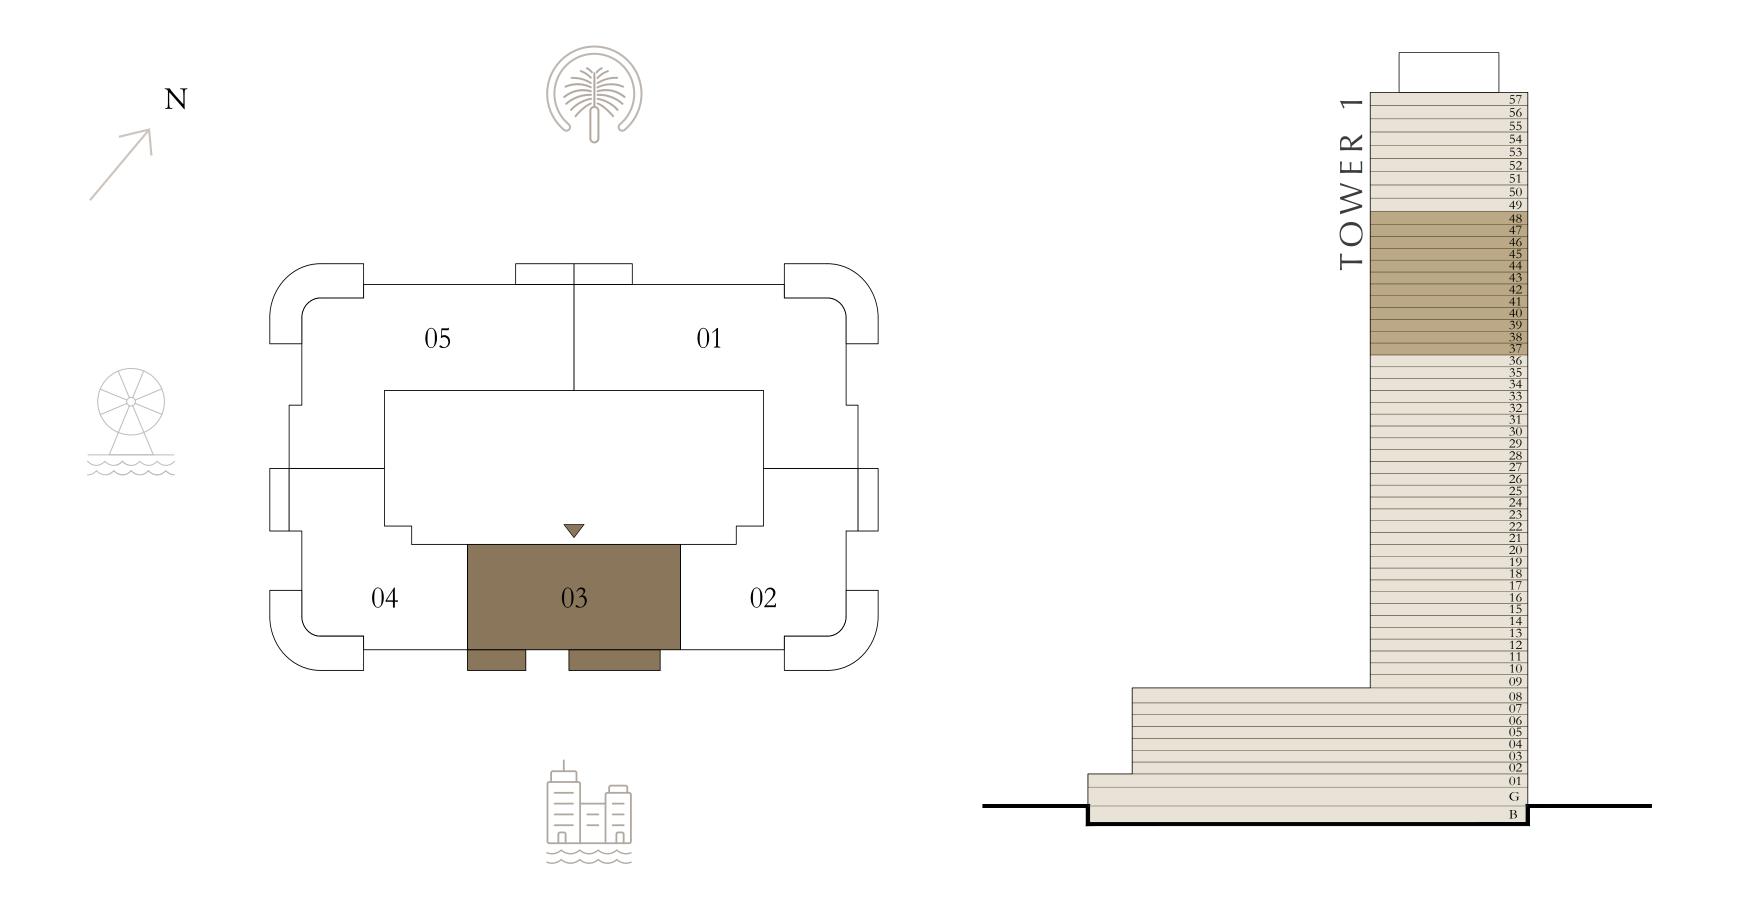

### 1 BEDROOM

LEVEL 1-8

UNIT 03

|              | SUITE AREA | 657.89 SQ.FT. | 61.12 SQ.M. |  |
|--------------|------------|---------------|-------------|--|
| BALCONY AREA |            | 86.86 SQ.FT.  | 8.07 SQ.M.  |  |
|              | TOTAL AREA | 744.75 SQ.FT. | 69.19 SQ.M. |  |

KEY PLAN LEVEL

KEY SECTION