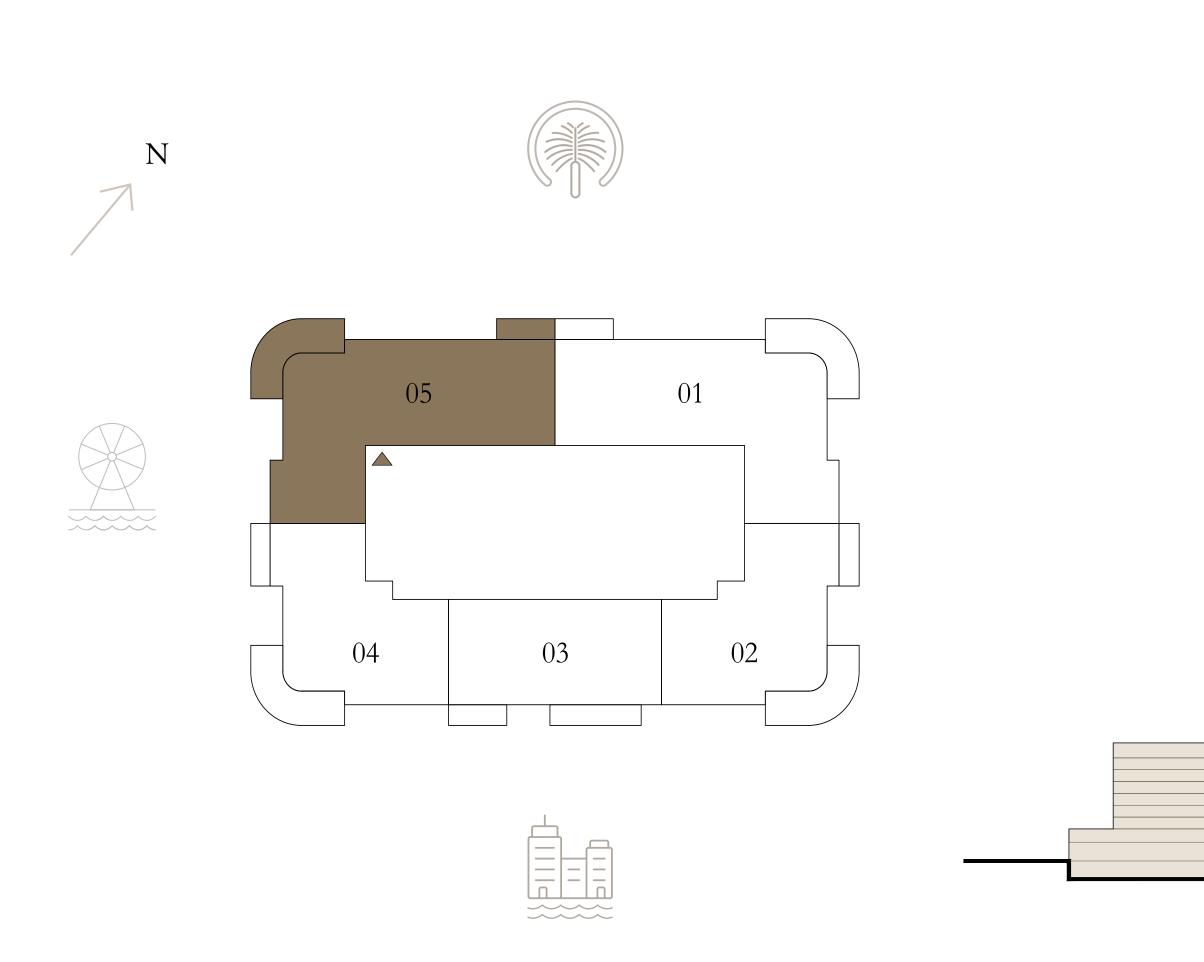

## 1 BEDROOM

LEVEL 9

UNIT 05

| SUITE AREA   | 664.56 SQ.FT. | 61.74 SQ.M. |  |
|--------------|---------------|-------------|--|
| BALCONY AREA | 158.23 SQ.FT. | 14.70 SQ.M. |  |
| TOTAL AREA   | 822.79 SQ.FT. | 76.44 SQ.M. |  |

KEY PLAN LEVEL