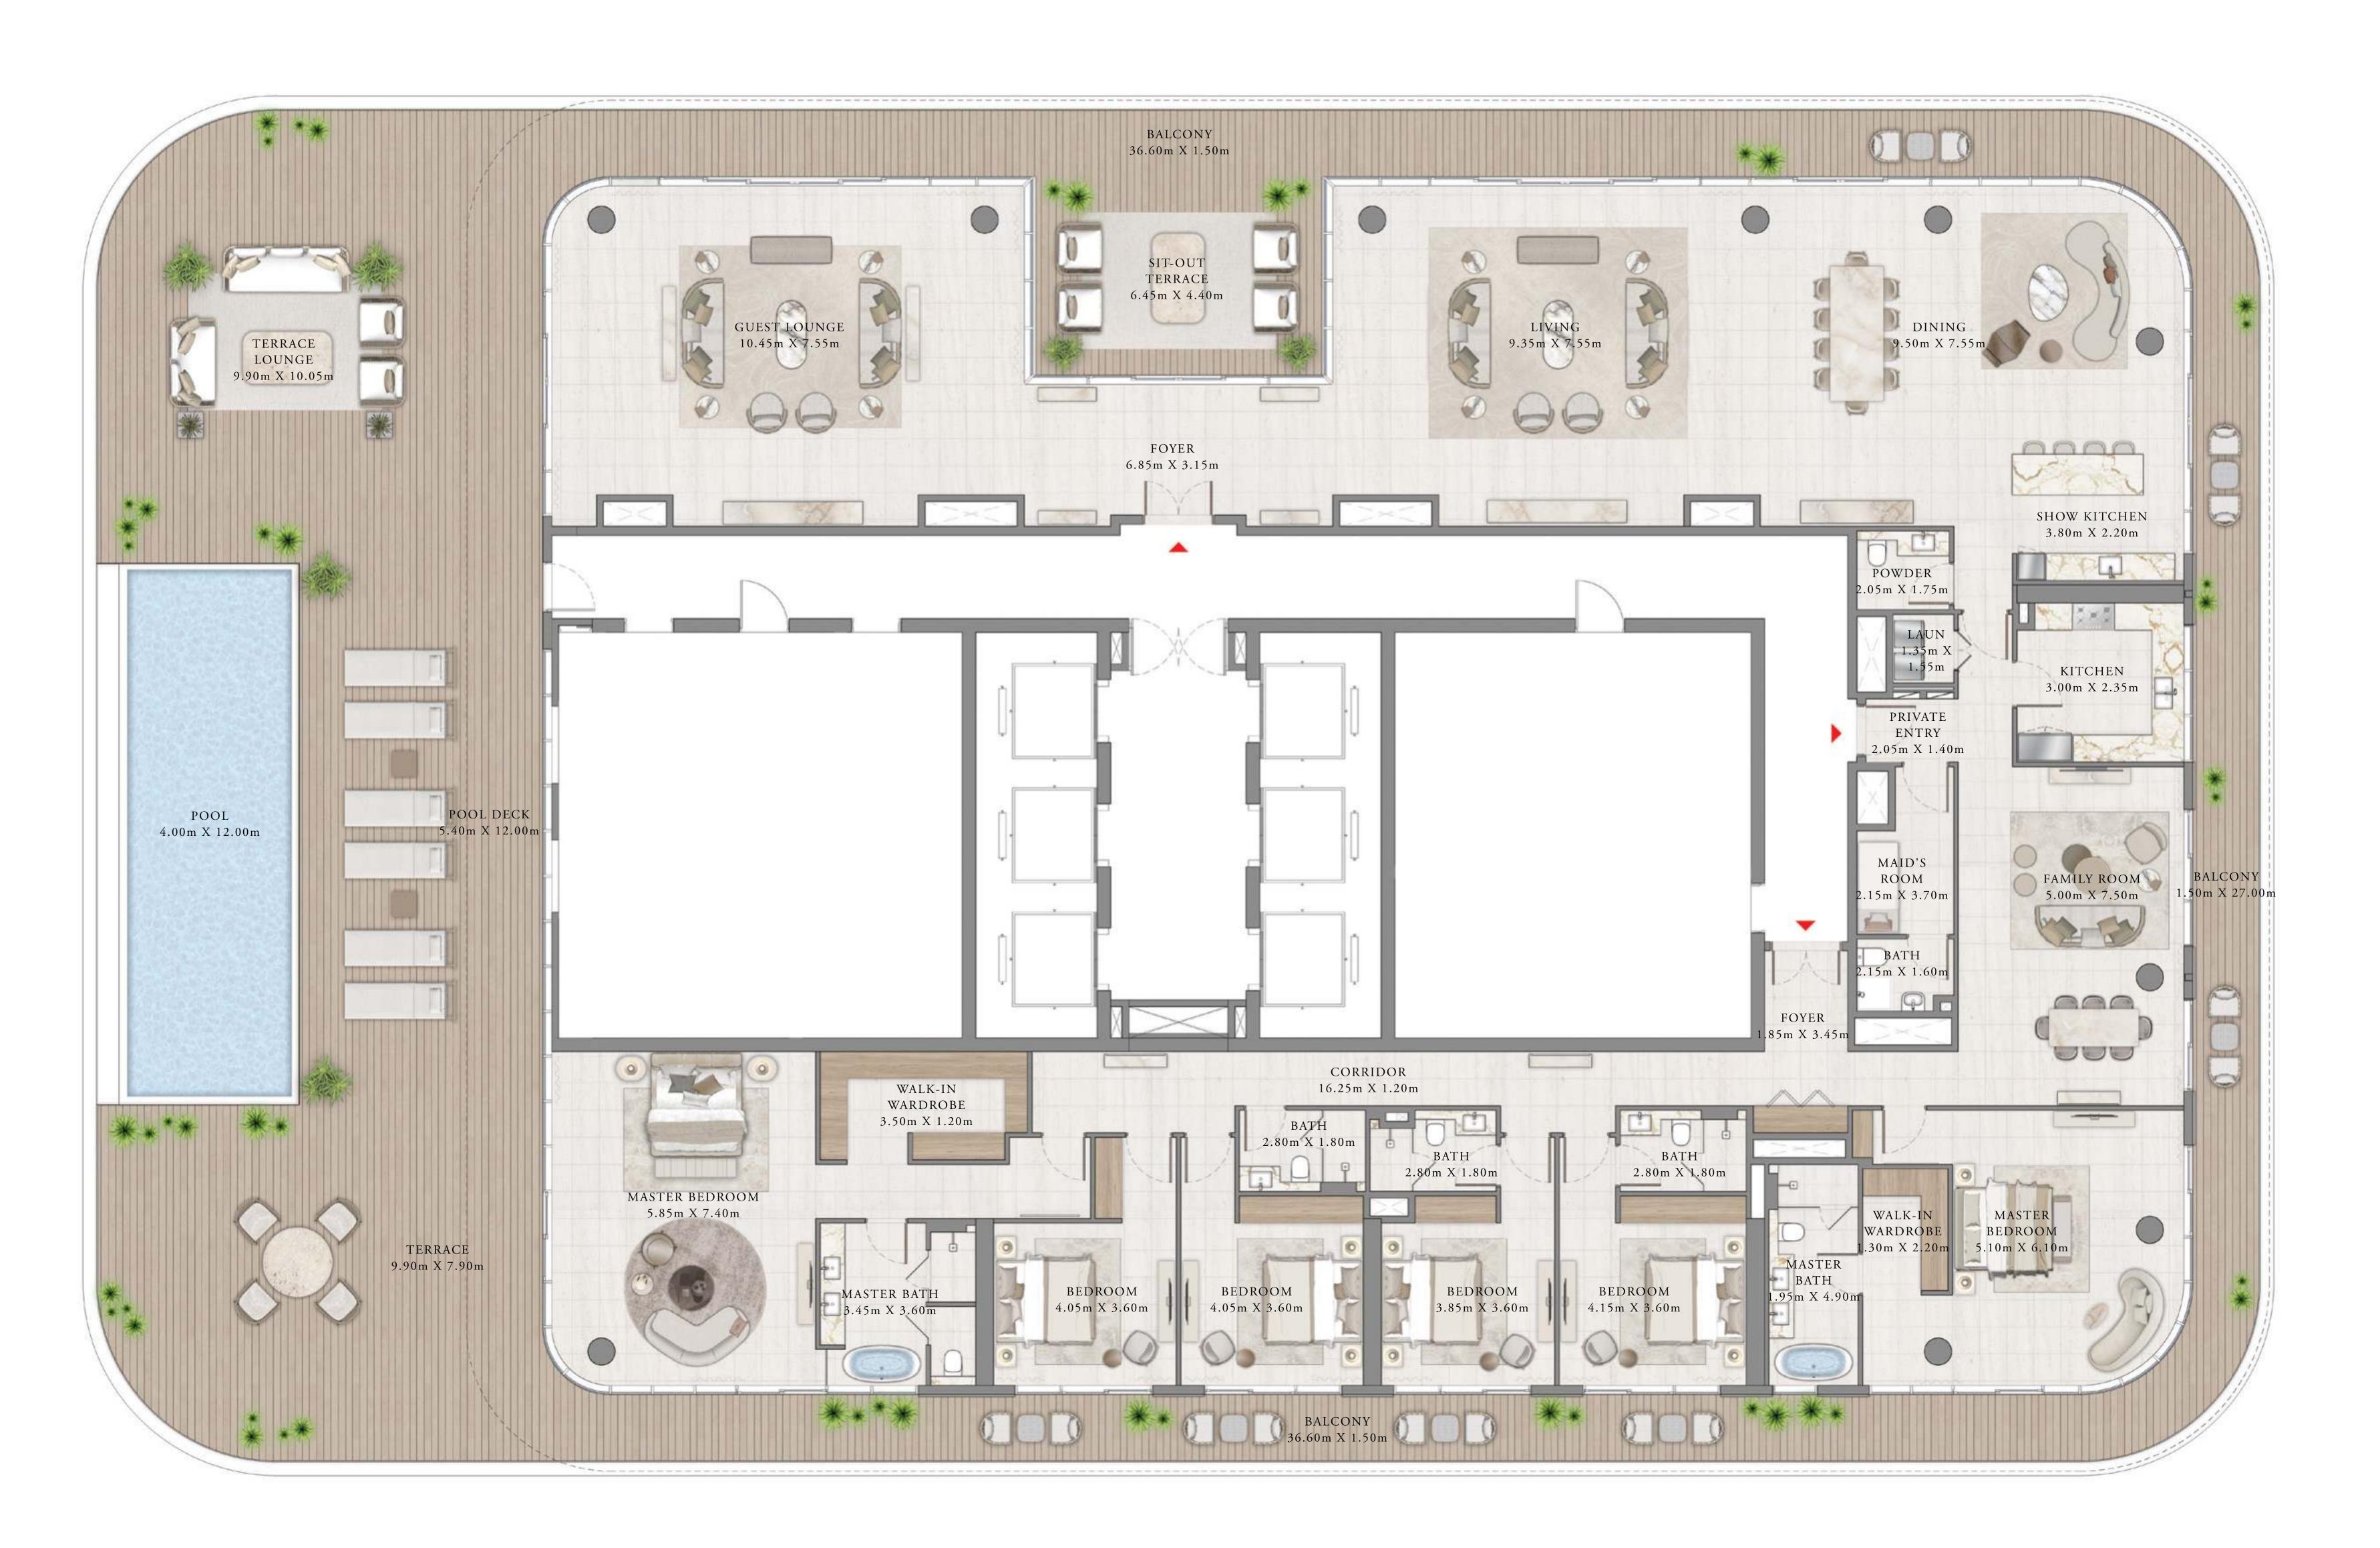

## BY ADDRESS RESORTS

#### TOWER 1

## 6 BEDROOM | PENTHOUSE

LEVEL 57

UNIT 01

| SUITE AREA   | 6562.33 SQ.FT.  | 609.66 SQ.M.  |
|--------------|-----------------|---------------|
| BALCONY AREA | 5121.15 SQ.FT.  | 475.77 SQ.M.  |
| TOTAL AREA   | 11683.48 SQ.FT. | 1085.43 SQ.M. |