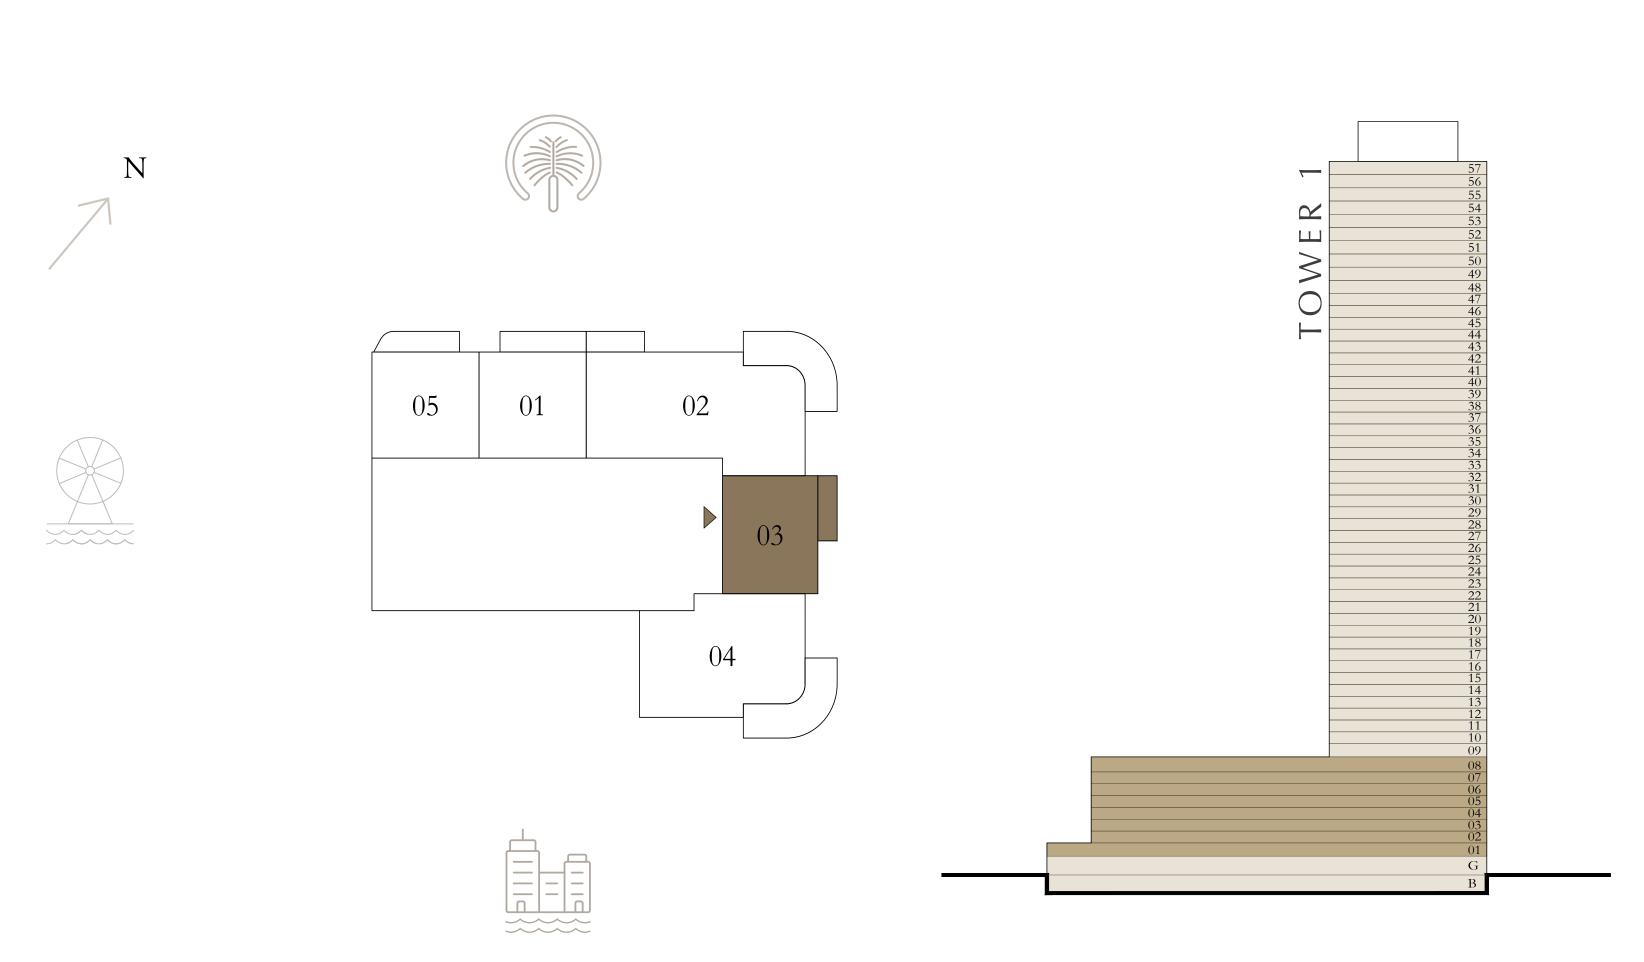

BY ADDRESS RESORTS

TOWER 1 FLOOR PLAN

EMAAR

## BY ADDRESS RESORTS

#### TOWER 1

### 1 BEDROOM

LEVEL 1-8

UNIT 03

|              | SUITE AREA | 657.89 SQ.FT. | 61.12 SQ.M. |  |
|--------------|------------|---------------|-------------|--|
| BALCONY AREA |            | 86.86 SQ.FT.  | 8.07 SQ.M.  |  |
|              | TOTAL AREA | 744.75 SQ.FT. | 69.19 SQ.M. |  |

KEY PLAN LEVEL

KEY SECTION