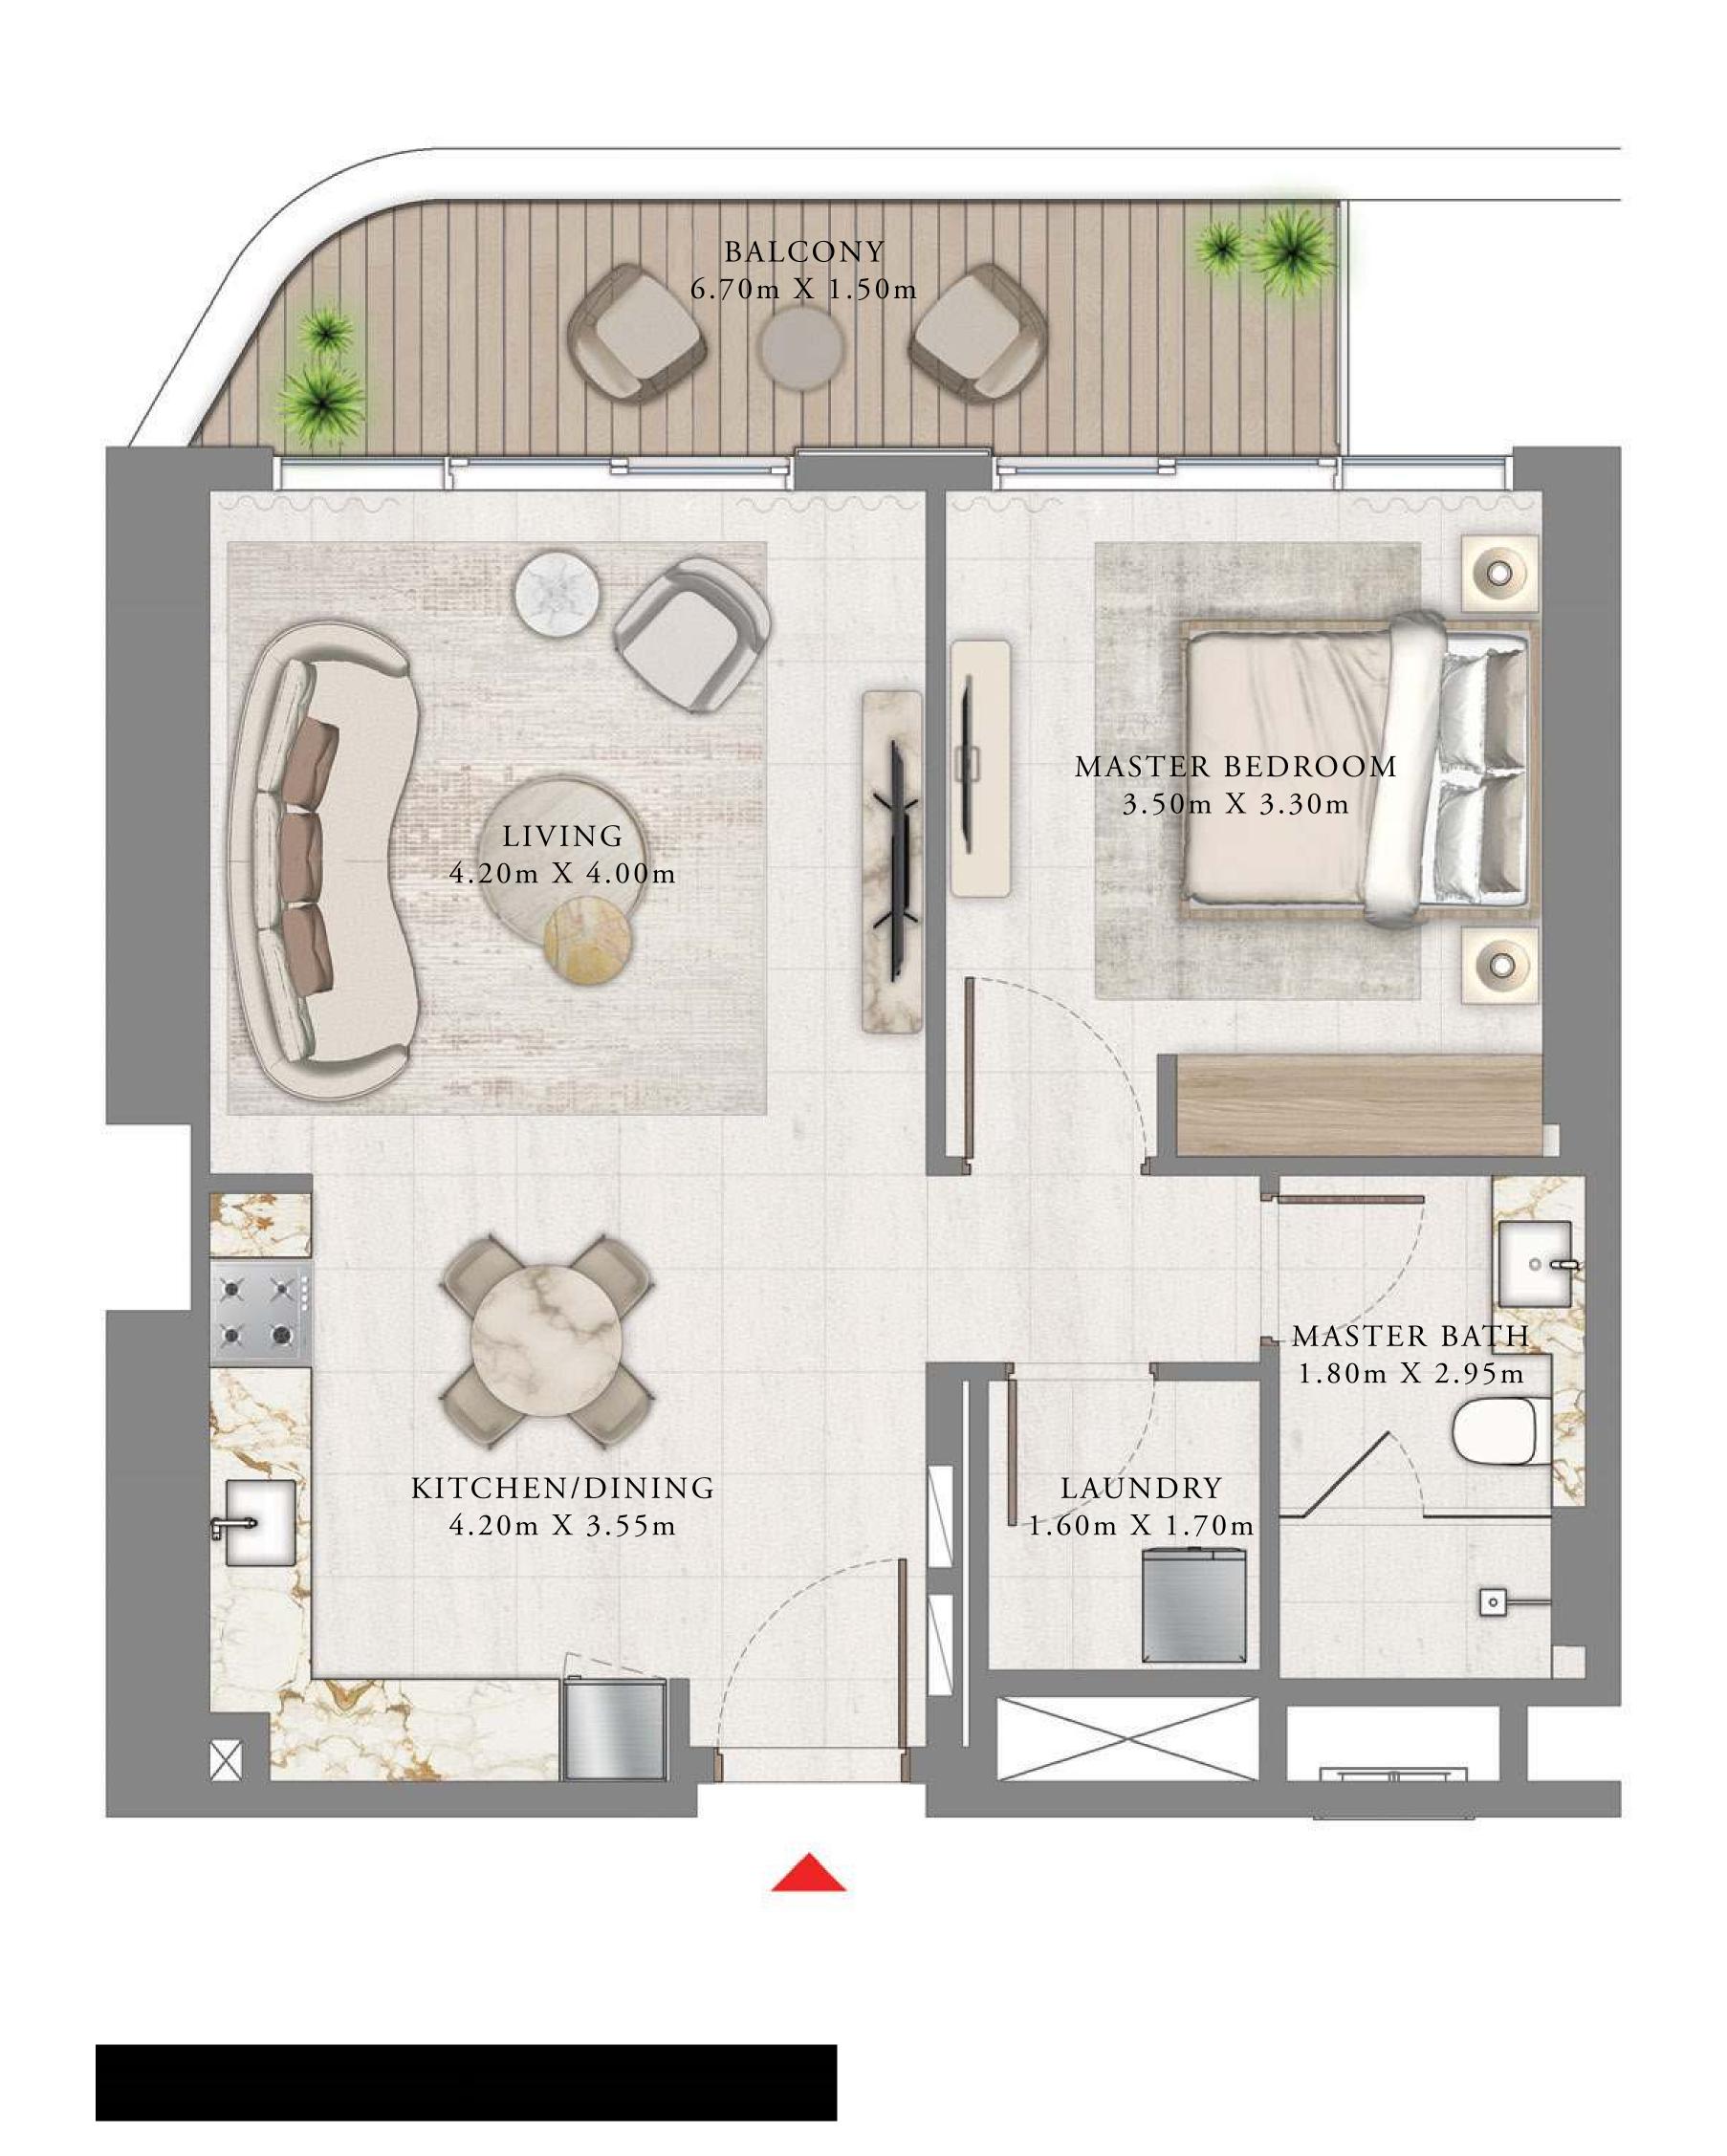

## BY ADDRESS RESORTS

#### TOWER 1

## 1 BEDROOM

LEVEL 1-8

UNIT 05

| SUITE AREA   | 678.45 SQ.FT. | 63.03 SQ.M. |
|--------------|---------------|-------------|
| BALCONY AREA | 105.27 SQ.FT. | 9.78 SQ.M.  |
| TOTAL AREA   | 783.72 SQ.FT. | 72.81 SQ.M. |

KEY PLAN LEVEL

KEY SECTION