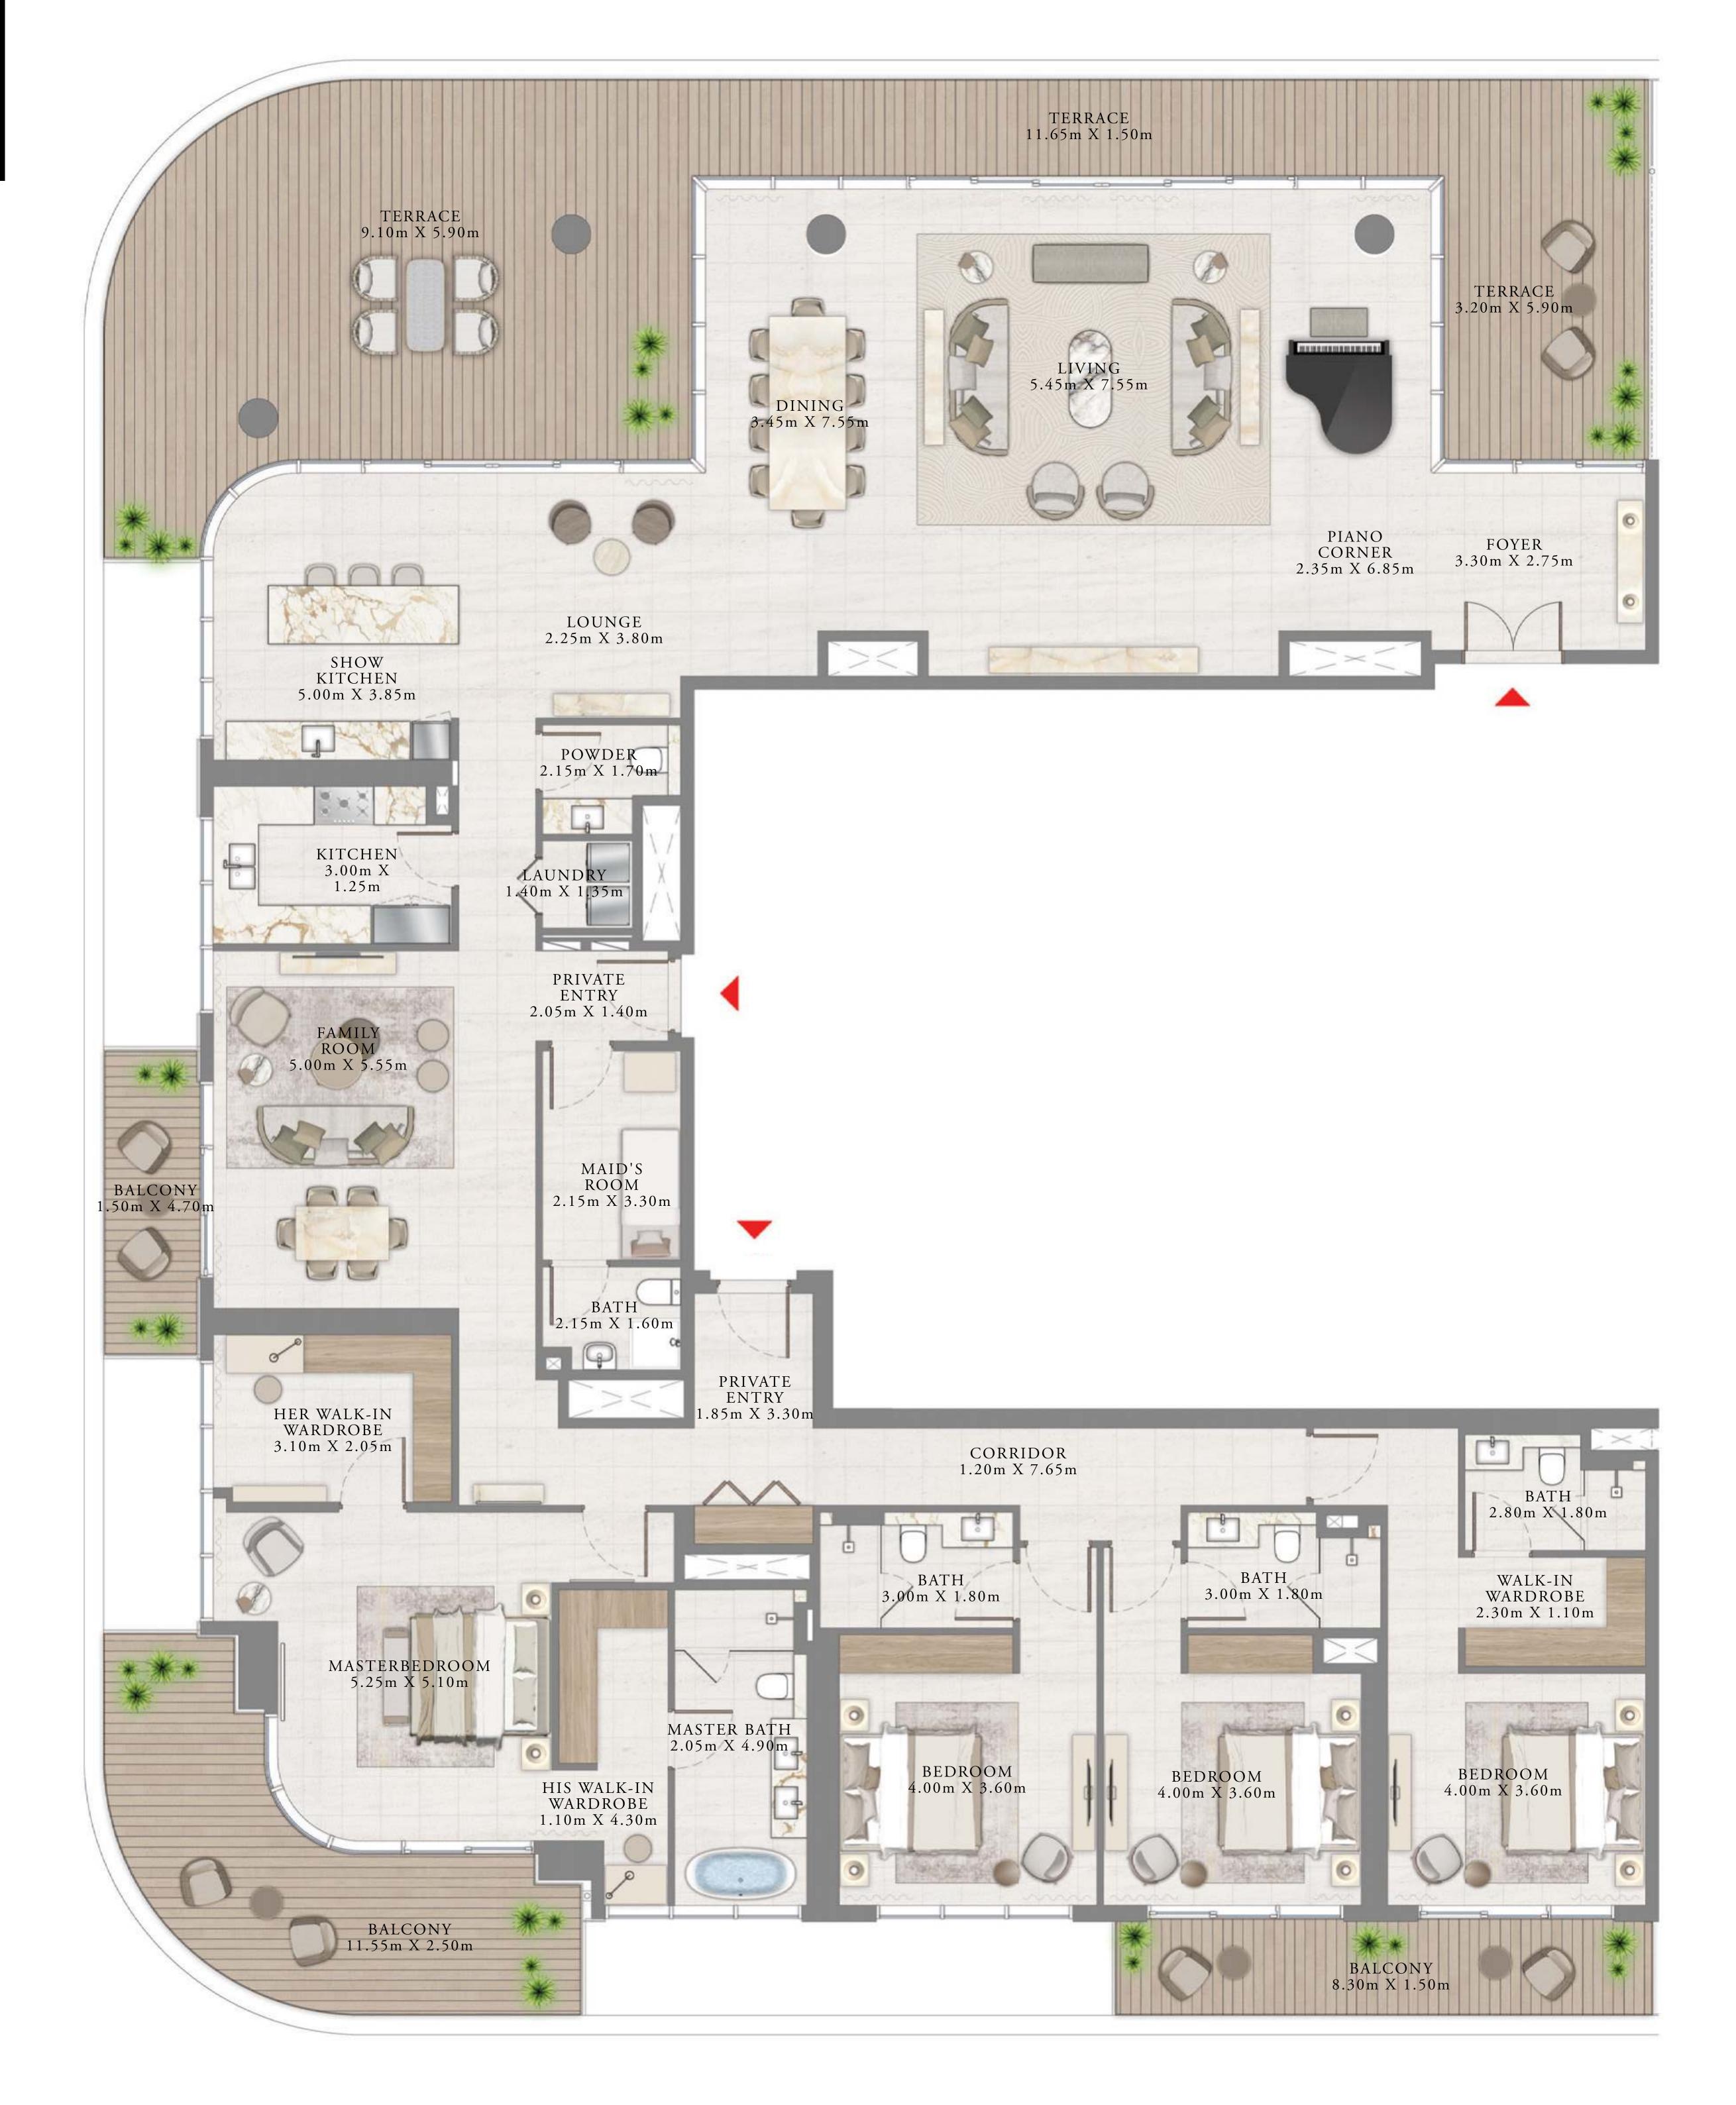

## BY ADDRESS RESORTS

#### TOWER 1

## 6 BEDROOM | PENTHOUSE

LEVEL 57

UNIT 01

| SUITE AREA   | 6562.33 SQ.FT.  | 609.66 SQ.M.  |
|--------------|-----------------|---------------|
| BALCONY AREA | 5121.15 SQ.FT.  | 475.77 SQ.M.  |
| TOTAL AREA   | 11683.48 SQ.FT. | 1085.43 SQ.M. |