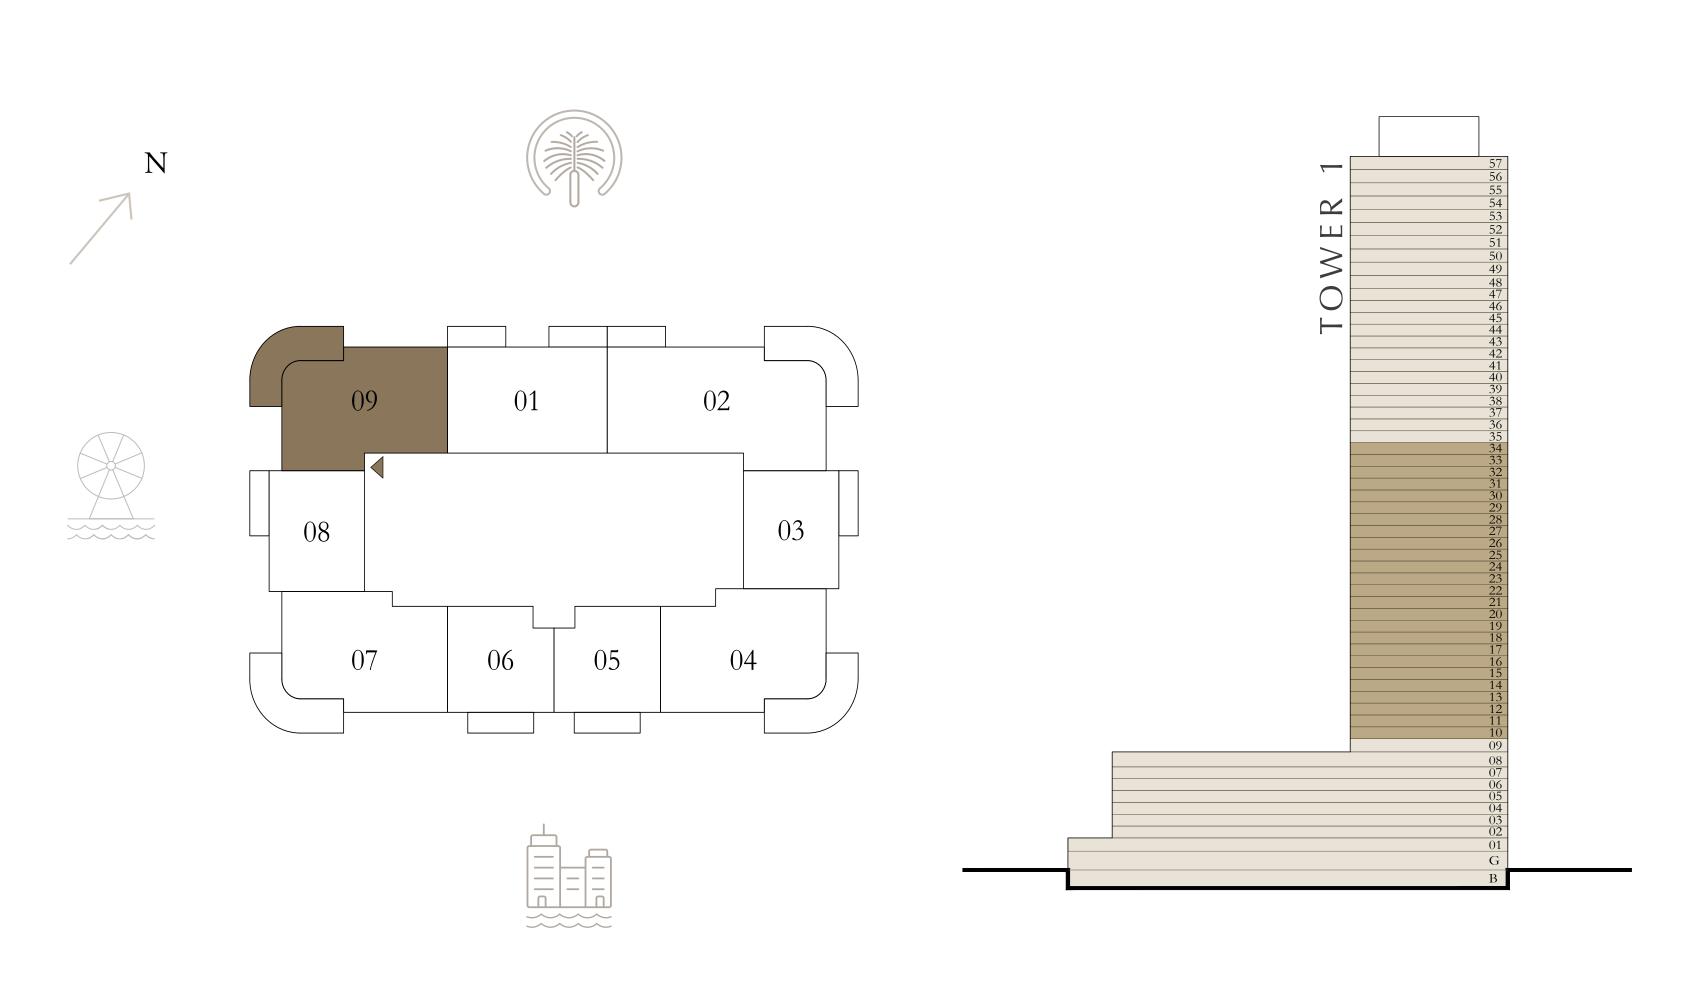

## BY ADDRESS RESORTS

#### TOWER 1

### BEDROOM

LEVEL 1-8

UNIT 01

| SUITE AREA   | 668.76 SQ.FT. | 62.13 SQ.M. |
|--------------|---------------|-------------|
| BALCONY AREA | 113.88 SQ.FT. | 10.58 SQ.M. |
| TOTAL AREA   | 782.64 SQ.FT. | 72.71 SQ.M. |

KEY PLAN LEVEL

1 - 8