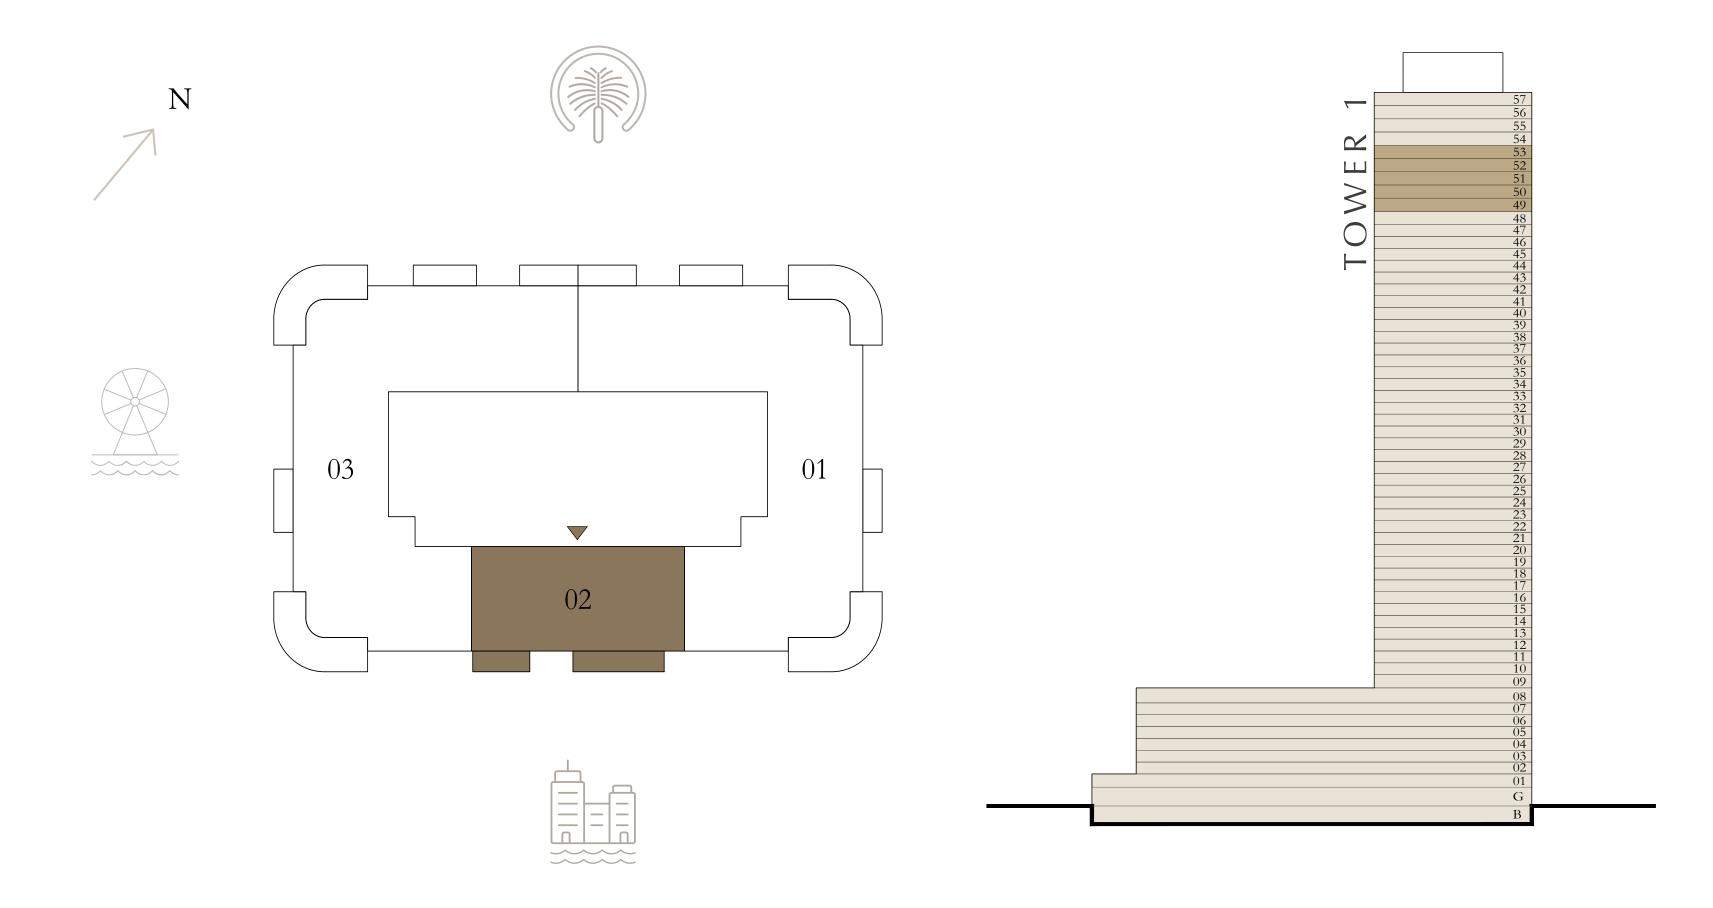

## BY ADDRESS RESORTS

#### TOWER 1

### 3 BEDROOM

LEVEL 49-53

UNIT 02

| SUITE AREA   | 1311.58 SQ.FT. | 121.85 SQ.M. |
|--------------|----------------|--------------|
| BALCONY AREA | 196.23 SQ.FT.  | 18.23 SQ.M.  |
| TOTAL AREA   | 1507.81 SQ.FT. | 140.08 SQ.M. |

KEY PLAN LEVEL