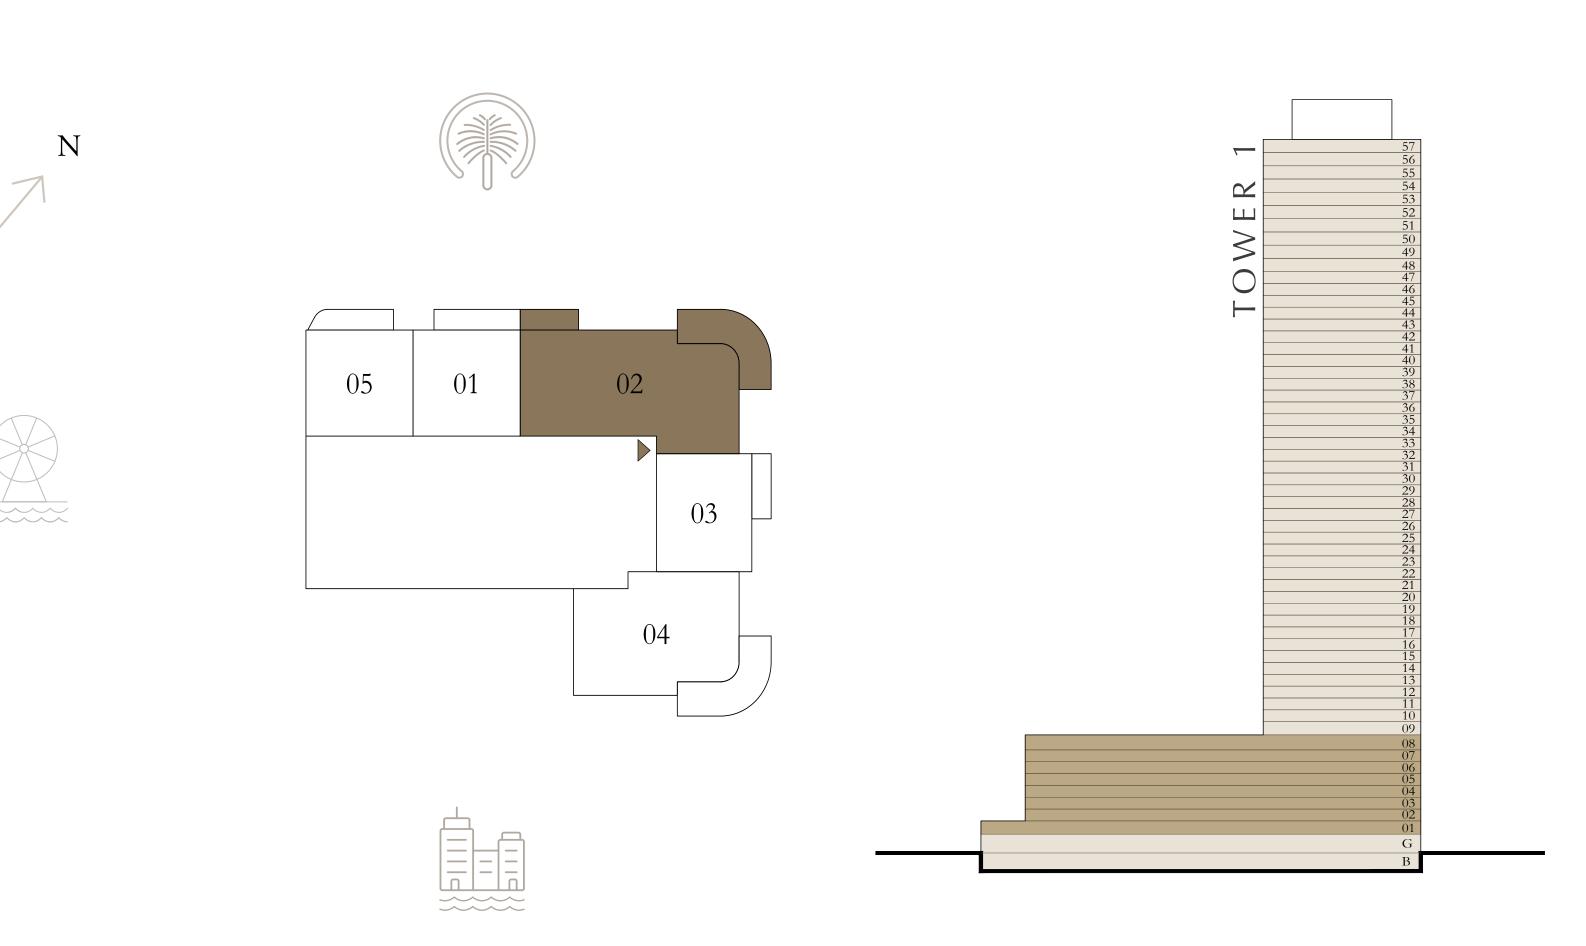

## BY ADDRESS RESORTS

#### TOWER 1

### 2 BEDROOM

LEVEL 10-24

UNIT 09

| SUITE AREA   | 1096.09 SQ.FT. | 101.83 SQ.M. |
|--------------|----------------|--------------|
| BALCONY AREA | 262.53 SQ.FT.  | 24.39 SQ.M.  |
| TOTAL AREA   | 1358.62 SQ.FT. | 126.22 SQ.M. |